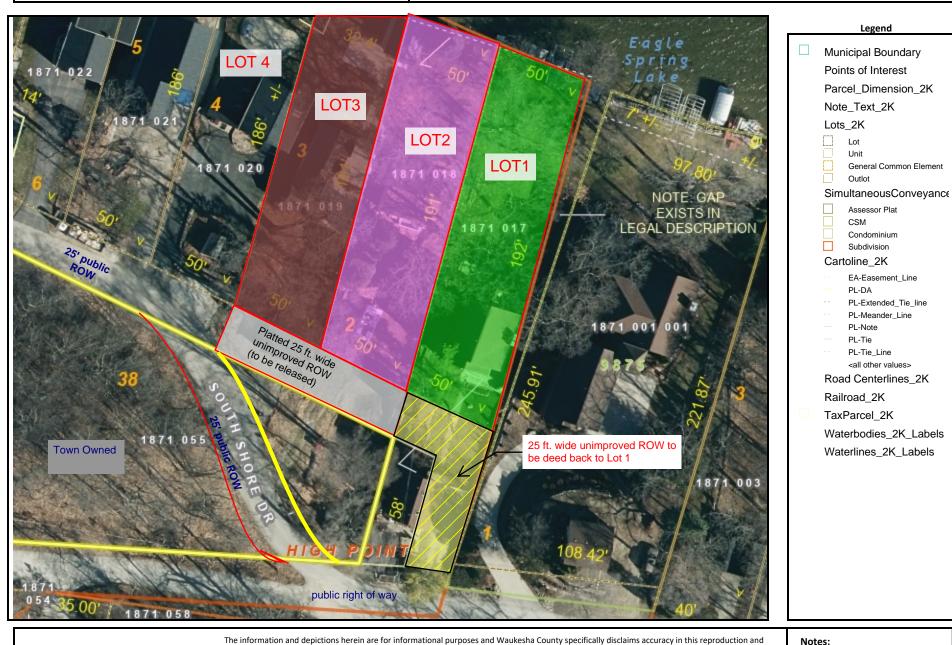

The 25 ft. unimproved right of way that abuts the subject properties and bisects the portion of Lot 38 has been utilized by the property owners for decades. A 1961 deed sold the portion of the unimproved road that abuts Lot 1 was sold to the Town. In 1983, the Town granted an easement to Lot 2 to construct a sanitary sewer (septic) line beneath the unimproved road to service a septic system on Lot 38, owned by Lot 2. As part of this CSM, the applicants are requesting that the town formally release the private right of way, which allows the Lot owners to formally add the lands to their properties, as used.

The petitioners are also requesting to combine a portion of Lot 38 to Lot 3. In May of 1961, the Town took ownership of Lot 38, which is an unbuildable 2-acre lot in the center of South Shore Drive. The lands that were a portion of Lot 38 that that now belongs to Lots 1 and 2 were legally transferred in 1946. The Waukesha County GIS appears to show Lot 2 inaccurately, as a portion of Lot 38, was legally deeded to Lot 2 in 1946, and is not being reflected as part of the tax parcel on the GIS. There is an approximately 985 sq. ft. portion of Lot 38 that has historically been used by the owners of Lot 3. This is the land that is in between the unimproved right of way and the travelled road. See Exhibit B for a map identifying the unimproved right of way and lands to be divested.

# **Conditions:**

- Subject to the property owners providing the Town of Eagle with a prepared Quit Claim Deed for review, prior to recording in the Waukesha County Register of Deeds, that includes the legal description of the remaining portion of Lot 38 that is to be deeded to Lot 3. Following Town approval of said deed, the property owner at their own expense shall file with the Waukesha County Register of Deeds prior to the Town signing the final Certified Survey Map.
- 2. If required, subject to the owner of Lot 1 and the Town agreeing to a Quit Claim Deed to deed the unimproved right of way deeded to the Town in 1961 back to the owner of Lot 1 at the owner's expense, prior to the Town signing the final Certified Survey Map.
- 3. The unimproved platted right of way that is proposed to be vacated shall be identified on the CSM.
- 4. The unimproved platted right of way that bisects Lot 38 and Lots 1-3 shall be formally released by the Town Board and a note shall be added to the CSM that states, "The Eagle Town Board released the 25 ft. wide unimproved platted right of way on \_\_\_\_\_(date)\_\_\_\_\_\_ (Resolution \_\_\_\_\_\_).