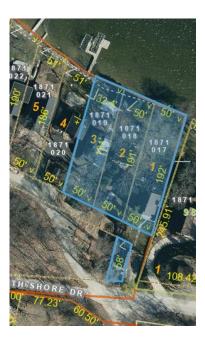

The petitioners are also requesting to combine a portion of Lot 38 to Lot 3. In May of 1961, the Town took ownership of Lot 38, which is an unbuildable 2-acre lot in the center of South Shore Drive. The lands that were a portion of Lot 38 that that now belongs to Lots 1 and 2 were legally transferred in 1946. The Waukesha County GIS appears to show Lot 2 inaccurately, as a portion of Lot 38, was legally deeded to Lot 2 in 1946, and is not being reflected as part of the tax parcel on the GIS. There is an approximately 985 sq. ft. portion of Lot 38 that has historically been used by the owners of Lot 3. This is the land that is in between the unimproved right of way and the travelled road. See Exhibit B for a map identifying the unimproved right of way and lands to be divested.