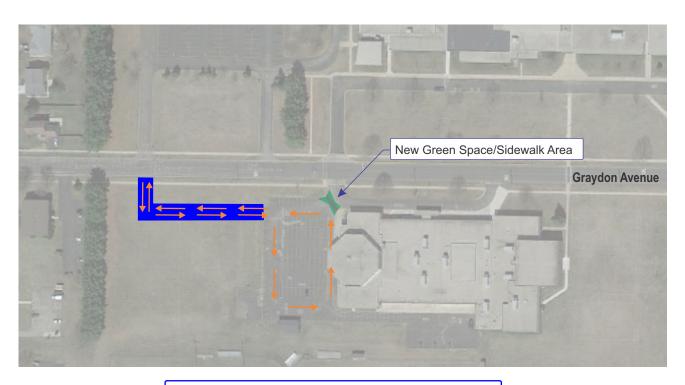

Middle School Driveway is a north/south full access driveway located on the south side of Graydon Avenue providing access to the west Middle School parking lot and to the front drive aisle located on the north side of the Middle school providing pick-up/drop-off service in front of the Middle School for buses. The Middle School driveway is located at the northwest corner of the Middle School and provides access for vehicles dropping off their students in the west parking lot as well as for access to the parking lot for teachers and visitors. The area is coned off during the afternoon school discharge peak period with access to the front driveway located on the north side of the Middle school for buses only.

Several alternatives were considered to help alleviate this current condition including:

**Alternative 1** – Separate parent, bus and pedestrian conflict points at the Middle School driveway and provide additional queueing within the site by providing an additional paved driveway lane along the west and south edges of the field immediately west of the Middle School parking lot. This new access driveway would be located as the south approach of the High School West driveway, located on the north approach of the intersection. Under this alternative, as shown on Exhibit 7A, a single lane would be constructed along the west and south edges of the west school field where the new driveway would tie into the existing paved lot at the southwest edge of the lot. Vehicles would enter the site at the new west driveway, and queue up within the parking lot as they do today with the queue potentially extending back into the new payement area with about 750-feet of queueing available within the site (from the school doors back through the west edge of the site). Vehicles would then exit the site at the same new access driveway location onto Graydon Avenue. The existing access driveway to the parking lot at the northwest corner of the building would be closed off to allow only bus traffic to access the front (north) side of the Middle School, as it currently operates today. A separated pedestrian sidewalk should also be provided adjacent to (on the south side of) the bus lane. This alternative would be expected to accommodate the existing parent pick-up/drop-off queue without spillback onto Graydon Avenue during both the morning arrival and afternoon pick-up peak periods.

Middle School/High School Access - Village of East Troy, Wisconsin Page 8 of 11 November 17, 2023

Alternative 2 – This alternative is the same as Alternative 1; however, under this alternative the new driveway lanes would be constructed closer to Graydon Avenue with less impact to the existing fields west of the parking lot. Under this alternative, as shown on Exhibit 7B, a single entrance driveway from Graydon Avenue would be constructed along the west edge of the property where the driveway would enter the site and turn immediately to the east where it would tie into the existing paved parking lot at the northwest edge of the lot. Vehicles would enter the site at the new west driveway, and queue up within the parking lot as they do today with the queue potentially extending back into the new pavement area with about 750-feet of queueing available within the site (from the doors back through the west edge of the site). This alternative would be expected to accommodate the existing parent pick-up/drop-off queue without spillback onto Graydon Avenue during both the morning arrival and afternoon pick-up peak periods.