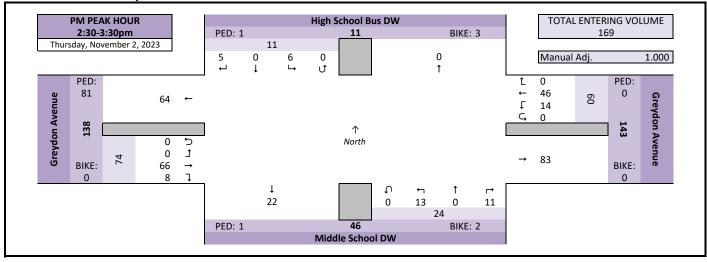

### **Existing Traffic Counts**

The current Middle School and High School schedule includes a school start time of 7:45 am and a school departure time of 3:05 pm every school day of the week. Traffic Analysis & Design, Inc. collected weekday morning (school arrival) and weekday afternoon (school discharge) peak hour turning movement counts from 6:45 to 7:45 a.m. and 2:30 to 3:30 p.m. on a typical weekday in early-November of 2023 to capture the peak arrival and departure time periods. The counts include a breakdown by passenger vehicle, bus, and pedestrian movements at each intersection. The year 2023 existing traffic volumes for the school driveway intersections are shown in Exhibit 4. The traffic counts have been included in the appendix of this report.

### School Dismissal

• For the parent pick-up operations at the Middle School, the Middle School parking lot was coned off to restrict access once students exited the building. A crossing

guard was present to allow some vehicles access to enter or exit the lot as needed (about 5 to 10 vehicles exited the lot after most of the students passed through the area).

- Most vehicles picking up students parked on the south side of Graydon Avenue (facing eastbound) starting as early as 2:15 pm. The area is marked for no parking during school hours.
- Vehicles queued up along the south side of Graydon Avenue back to the west with a maximum queue of 14 to 15 vehicles recorded (past the western Middle School property line, about 500-feet) at 3:09 pm. A total of 11 vehicles were in queue when students exited the building at 3:06 pm.
- Students exited both schools at about 3:06 pm. Cones were placed as students exited the Middle School building to block off the parking lot area. The cones were removed at 3:13 pm.
- Students walked along the sidewalk on the south side of Graydon Avenue to enter their respective parked/queued vehicles. The vehicles exited the parking lane once their students were on board and the queue dissipated slowly with eastbound vehicles moving forward (eastbound) to fill in behind the existing line of cars.
- Several vehicles in the eastbound queue on the south side of Graydon Avenue executed a U-turned maneuver near east High School driveway to head back west.
- The queue on the south side of Graydon Avenue extended beyond the west High School driveway through 3:15 pm.
- As students exited the Middle School, a crossing guard was present to assist students crossing Graydon Avenue. A total of 80 to 90 students were recorded crossing Graydon Avenue with most traveling from south to north. Most students crossed in larger groups within the first few minutes with a few students crossing afterwards, over a 5-minute duration. A total of 120 to 125 students also crossed the south approach of the Middle School driveway (at the parking lot entrance) after exiting the school doors to either cross Graydon Avenue or to walk to the west along the sidewalk to the vehicles queued along the south side of Graydon Avenue.
- All buses (6) entering the drop-off lanes in front of the Middle School entered from the east. All buses exiting the High School (10) exited onto Graydon Avenue, none entered the Middle School driveway.
- All buses exited the site by 3:15 pm.
- All queueing on Graydon Avenue dissipated by 3:16 pm.
- Operations at the two High School driveways as well as the High School drop-off lane within the High School parking lot operated smoothly with longer queues exiting at the west driveway occurring between 3:07 to 3:15 pm.
- About 80% of the vehicles exiting the High School parking lot exited to the west with about 20% of the vehicles exited to the east.
- The duration for the busiest time at both schools was 3:07 to 3:15 pm.