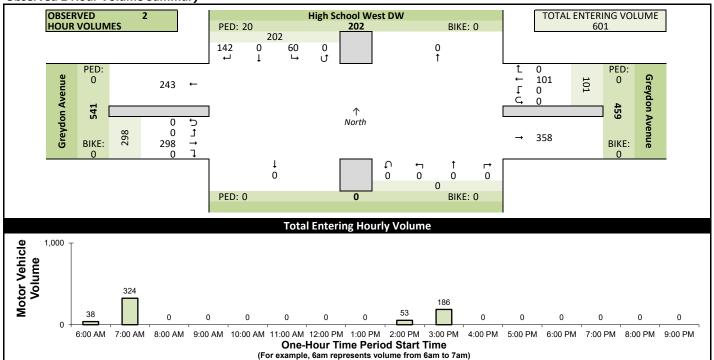

### **Existing Traffic Counts**

The current Middle School and High School schedule includes a school start time of 7:45 am and a school departure time of 3:05 pm every school day of the week. Traffic Analysis & Design, Inc. collected weekday morning (school arrival) and weekday afternoon (school discharge) peak hour turning movement counts from 6:45 to 7:45 a.m. and 2:30 to 3:30 p.m. on a typical weekday in early-November of 2023 to capture the peak arrival and departure time periods. The counts include a breakdown by passenger vehicle, bus, and pedestrian movements at each intersection. The year 2023 existing traffic volumes for the school driveway intersections are shown in Exhibit 4. The traffic counts have been included in the appendix of this report.

Table 1 shows the results of the existing weekday morning (school arrival) and weekday afternoon (school discharge) peak hour operational analysis at the study area intersections. The study intersections were evaluated using the existing geometrics and traffic control as shown on Exhibit 3 and the existing traffic volumes shown in Exhibit 4. The capacity analysis table shows the peak hour LOS, delays (in seconds per vehicle), and queues (in feet). The Synchro capacity analysis worksheets are located in the appendix of this report.

Table 1
Year 2023 Existing Traffic Peak Hour Operating Conditions
With Existing Geometrics and Traffic Control

| With Existing Geometrics and Traffic Control |      |         |                                                 |               |     |   |       |            |      |     |            |      |          |     |
|----------------------------------------------|------|---------|-------------------------------------------------|---------------|-----|---|-------|------------|------|-----|------------|------|----------|-----|
|                                              |      |         | Level of Service (LOS) per Movement by Approach |               |     |   |       |            |      |     |            |      |          |     |
|                                              |      |         | Eastbound Westbound No                          |               |     |   |       | Northbound |      |     | Southbound |      |          |     |
| Intersection                                 | Hour | Metric  | 7                                               | $\rightarrow$ | И   | Ľ | +     | Γ.         |      | 1   | 7          | И    | <b>\</b> | Ľ   |
|                                              |      | Lanes-> | -                                               | 1             | -   | - | 1     | -          |      | -   |            | 1    | -        | 1   |
| Node 100: Greydon Avenue &                   |      | LOS     | -                                               | *             | -   | - | *     | -          |      | -   |            | В    | -        | Α   |
| High School West Driveway                    | AM   | Delay   | -                                               | *             | -   | - | *     | -          |      | -   |            | 14.1 |          | 9.4 |
| One-Way Stop Control                         |      | Queue   | -                                               | *             | -   | - | *     | -          |      | -   |            | 25'  | -        | 25' |
|                                              |      | LOS     | -                                               | *             | -   | - | *     | -          |      | -   |            | В    | -        | Α   |
|                                              | PM   | Delay   | -                                               | *             | -   | - | *     | -          |      | -   |            | 10.3 | -        | 9.8 |
|                                              |      | Queue   | •                                               | *             | -   |   | *     | -          |      | -   |            | 25'  | -        | 25' |
|                                              |      | Lanes-> | 1 -                                             |               | -   | • |       | 1          |      | -   |            | -    |          |     |
| Node 200: Greydon Avenue &                   |      | LOS     | -                                               | 4             | -   | - |       | *          |      |     | -          |      |          |     |
| High School East Driveway                    | AM   | Delay   | 8                                               | .7            | -   | - |       | *          |      |     |            | -    |          |     |
| No Control                                   |      | Queue   | 2                                               | :5'           | -   |   |       | *          |      |     | -          |      |          |     |
|                                              |      | LOS     | 1                                               | 4             | -   | - | - *   |            | -    |     | -          |      |          |     |
|                                              | PM   | Delay   | 7                                               | .6            | -   | • |       | *          | -    |     |            | -    |          |     |
|                                              |      | Queue   | 2                                               | :5'           | -   | • |       | *          | -    |     |            | -    |          |     |
|                                              |      | Lanes-> | -                                               |               | 1   | 1 |       | -          | 1    |     |            | 1    |          |     |
| Node 300: Greydon Avenue &                   |      | LOS     | ı                                               | _             | В   |   |       | -          | В    |     |            |      | В        |     |
| Middle School & Bus Driveway                 | AM   | Delay   | ٠                                               |               | 2.1 |   | 5.4   | -          | 11.1 |     |            | 11.6 |          |     |
| All-Way Stop Control                         |      | Queue   | -                                               |               | 60' | 9 | 5'    | -          | 35'  |     |            | 25'  |          |     |
|                                              |      | LOS     | -                                               | _             | A   | _ | 4     | -          | Α    |     |            | Α    |          |     |
|                                              | PM   | Delay   | •                                               | _             | .2  | _ | 8.5 - |            | 7.9  |     |            | 9.3  |          |     |
|                                              |      | Queue   | -                                               | 2             | 25' | 2 | 5'    | -          |      | 25' |            |      | 25'      |     |