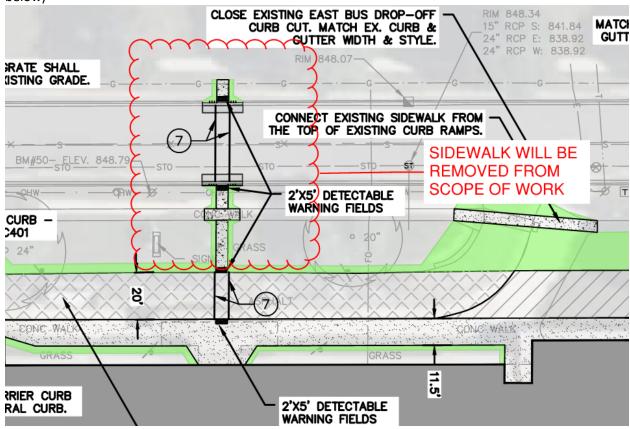

REVISIONS **ZONING PLAN** 

SHEET

CONDITIONAL USE ZONING PERMIT SITE PLAN EXIST. BUILDING

NEW CAR DROP OFF
 EXTENDING THE EXISTING BUS-DROP-OFF LOOP. NEW SIDEWALK AND CROSS WALK TO ADDRESS THE

REFERENCE CIVIL DRAWINGS FOR DETAILED INFORMATION.

### Responses:

- 1. Response Forthcoming
- 2. Response Forthcoming
- 3. Traffic study is included in this response.
- 4. The school has agreed to remove the proposed mid-block crosswalk from the project (identified below)