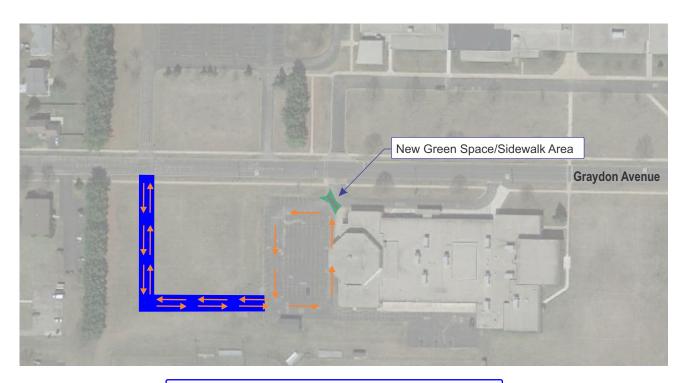

Several alternatives were considered to help alleviate this current condition including:

**Alternative 1** – Separate parent, bus and pedestrian conflict points at the Middle School driveway and provide additional queueing within the site by providing an additional paved driveway lane along the west and south edges of the field immediately west of the Middle School parking lot. This new access driveway would be located as the south approach of the High School West driveway, located on the north approach of the intersection. Under this alternative, as shown on Exhibit 7A, a single lane would be constructed along the west and south edges of the west school field where the new driveway would tie into the existing paved lot at the southwest edge of the lot. Vehicles would enter the site at the new west driveway, and queue up within the parking lot as they do today with the queue potentially extending back into the new payement area with about 750-feet of queueing available within the site (from the school doors back through the west edge of the site). Vehicles would then exit the site at the same new access driveway location onto Graydon Avenue. The existing access driveway to the parking lot at the northwest corner of the building would be closed off to allow only bus traffic to access the front (north) side of the Middle School, as it currently operates today. A separated pedestrian sidewalk should also be provided adjacent to (on the south side of) the bus lane. This alternative would be expected to accommodate the existing parent pick-up/drop-off queue without spillback onto Graydon Avenue during both the morning arrival and afternoon pick-up peak periods.

Middle School/High School Access - Village of East Troy, Wisconsin Page 8 of 11 November 17, 2023

Alternative 2 – This alternative is the same as Alternative 1; however, under this alternative the new driveway lanes would be constructed closer to Graydon Avenue with less impact to the existing fields west of the parking lot. Under this alternative, as shown on Exhibit 7B, a single entrance driveway from Graydon Avenue would be constructed along the west edge of the property where the driveway would enter the site and turn immediately to the east where it would tie into the existing paved parking lot at the northwest edge of the lot. Vehicles would enter the site at the new west driveway, and queue up within the parking lot as they do today with the queue potentially extending back into the new pavement area with about 750-feet of queueing available within the site (from the doors back through the west edge of the site). This alternative would be expected to accommodate the existing parent pick-up/drop-off queue without spillback onto Graydon Avenue during both the morning arrival and afternoon pick-up peak periods.