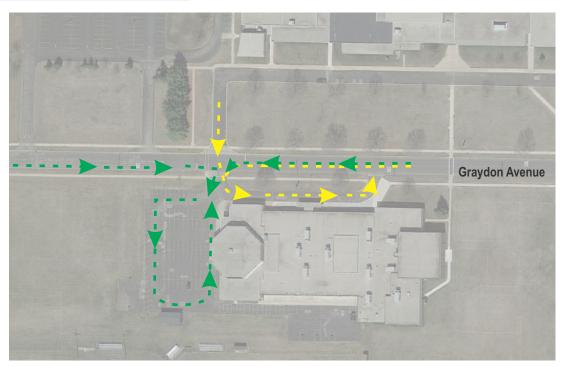

### **Study Intersections**

The study area, which includes the three driveway intersections along Graydon Avenue, is shown on Exhibit 1. Exhibit 2 shows an aerial of the existing school campus layout along with the current parent and bus traffic patterns at each of the schools. As shown, three driveways provide access along Graydon Avenue to the High School and one main driveway provides access to the Middle School.

High School Bus Driveway is a north/south exit only driveway located on the north side of Graydon Avenue providing pick-up/drop-off service in front of the high school for buses at the main high school entranceway. This driveway operates as the north approach of the Graydon Avenue intersection with the Middle School driveway. The south approach provides access to the Middle School parking lot and a bus drive aisle in front of the Middle School. The north approach is marked for buses only.

Middle School Driveway is a north/south full access driveway located on the south side of Graydon Avenue providing access to the west Middle School parking lot and to the front drive aisle located on the north side of the Middle school providing pick-up/drop-off service in front of the Middle School for buses. The Middle School driveway is located at the northwest corner of the Middle School and provides access for vehicles dropping off their students in the west parking lot as well as for access to the parking lot for teachers and visitors. The area is coned off during the afternoon school discharge peak period with access to the front driveway located on the north side of the Middle school for buses only.

- The first buses arrived at the High School at 7:23 am, entering from West Street.
- The first buses arrived at the Middle School at 7:25 am, entering from the east on Graydon Avenue and from the north at the High School.
- 15 buses (about 2 per minute) entered from the High School between 7:25 and 7:37, with some having to wait for students to cross within the entrance lane to the parking lot.
- Numerous times, vehicles and buses entering the middle school driveway to either
  enter the parking lot area or the front of school had to wait for a student to cross the
  driveway towards the main entrance doors. This caused congestion within the
  intersection since the vehicles and buses had already started their movement into
  the Middle School driveway.
- Numerous times, buses needed to wait on exiting vehicles from the Middle School parking lot in order for the bus to access the drop-off lanes in front of the Middle School. This caused congestion within the intersection since the buses had already started their movement into the Middle School driveway.
- About 55% of the entering vehicles into the Middle School parking lot entered from the west and about 65% of the vehicles exited the lot to the east.
- The eastbound queue into Middle School parking lot stacked along the south side of Graydon Avenue with some students exiting their vehicles while waiting in the eastbound queue at the all-way stop controlled intersection.
- The westbound queue into Middle School also had some students exiting the vehicles while waiting in the westbound queue at the all-way stop controlled intersection.
- The maximum eastbound queue (mix of parents and through vehicles) backed up past the Middle School western property line (about 400-feet), around 7:33 am. The longest queue dissipated by 7:36 am.
- The longest queues dissipated rather quickly with the heaviest vehicular traffic experienced between 7:25 am and 7:36 am.
- Traffic slowed to a slow stream of vehicles on Graydon Avenue by 7:37 am.
- There was minimal parent drop off and pedestrian activity by 7:41 am.
- Operations at the two High School driveways as well as the High School drop-off lane within the High School parking lot operated smoothly with no significant operational issues or queuing issues observed.