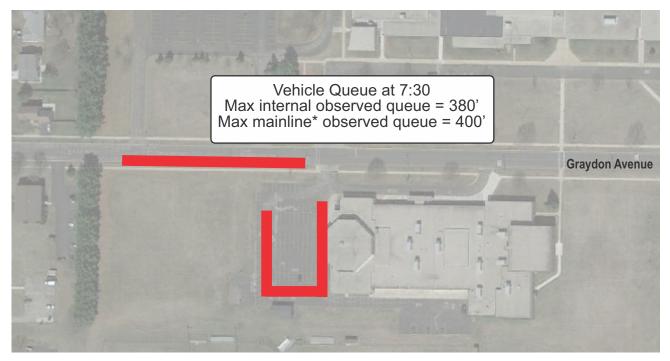

### **Existing Queue Lengths**

Traffic Analysis & Design, Inc. observed the queuing for the Middle School parking lot drop-off area as well as the High School parking lot operations during several additional weekday morning (school arrival) and weekday afternoon (school discharge) peak periods in early-November of 2023 during favorable weather conditions. During these observation periods the interaction between vehicles and students during the school arrival and departure peak periods were observed along Graydon Avenue. Current vehicle queue lengths were recorded and are shown on Exhibit 5. For the morning arrival peak hour, the maximum vehicle queue length of vehicles queueing within the Middle School parking lot was recorded. As shown, the maximum morning queue length observed was about 380-feet, all contained within the parking lot site. In addition, since some parents dropped off their students along Graydon Avenue, the maximum queue length for eastbound traffic along Graydon Avenue was also recorded with a maximum morning queue length observed of about 400-feet, backing up past the west High School driveway. For the afternoon discharge peak hour, the maximum vehicle queue length of vehicles queueing on the south side of Graydon Avenue, immediately west of the main driveway was recorded. As shown, the maximum afternoon queue length observed was about 500-feet, backing up past the Middle School western property line.

### School Arrival

- Teachers at the Middle School arrived as early as 6:30 with minimal other vehicular traffic between 6:30 to 7:20 am.
- A few students arrived at the High School prior to the doors opening at 6:50 am.
- A somewhat steady stream of parents dropped off students starting around 7:15 am with busiest flows starting at 7:25 am.
- Traffic flow within the parking lot operated smoothly and without incident. There was plenty of queuing/stacking distance within the site to allow for drop-off operations and to allow vehicles to park in the parking lot.
- The longest internal queues occurred at 7:30 am, extended for a length of about 15 vehicles (about 380-feet) and lasted for less than 2 minutes. The queue within the parking lot was mainly caused by vehicles waiting to exit the site onto Graydon Avenue while waiting for southbound buses to enter the Middle School site from the High School.
- About 10 to 15 students crossed Graydon Avenue from the High School to the Middle School starting at 7:23 am. No crossing guard was observed during the morning peak period. Students waited for gaps in the eastbound/westbound Graydon Avenue traffic flow at the all-way stop controlled intersection with many students running across Graydon Avenue once a gap was available. Several

- The first buses arrived at the High School at 7:23 am, entering from West Street.
- The first buses arrived at the Middle School at 7:25 am, entering from the east on Graydon Avenue and from the north at the High School.
- 15 buses (about 2 per minute) entered from the High School between 7:25 and 7:37, with some having to wait for students to cross within the entrance lane to the parking lot.
- Numerous times, vehicles and buses entering the middle school driveway to either
  enter the parking lot area or the front of school had to wait for a student to cross the
  driveway towards the main entrance doors. This caused congestion within the
  intersection since the vehicles and buses had already started their movement into
  the Middle School driveway.
- Numerous times, buses needed to wait on exiting vehicles from the Middle School parking lot in order for the bus to access the drop-off lanes in front of the Middle School. This caused congestion within the intersection since the buses had already started their movement into the Middle School driveway.
- About 55% of the entering vehicles into the Middle School parking lot entered from the west and about 65% of the vehicles exited the lot to the east.
- The eastbound queue into Middle School parking lot stacked along the south side of Graydon Avenue with some students exiting their vehicles while waiting in the eastbound queue at the all-way stop controlled intersection.
- The westbound queue into Middle School also had some students exiting the vehicles while waiting in the westbound queue at the all-way stop controlled intersection.
- The maximum eastbound queue (mix of parents and through vehicles) backed up past the Middle School western property line (about 400-feet), around 7:33 am. The longest queue dissipated by 7:36 am.
- The longest queues dissipated rather quickly with the heaviest vehicular traffic experienced between 7:25 am and 7:36 am.
- Traffic slowed to a slow stream of vehicles on Graydon Avenue by 7:37 am.
- There was minimal parent drop off and pedestrian activity by 7:41 am.
- Operations at the two High School driveways as well as the High School drop-off lane within the High School parking lot operated smoothly with no significant operational issues or queuing issues observed.