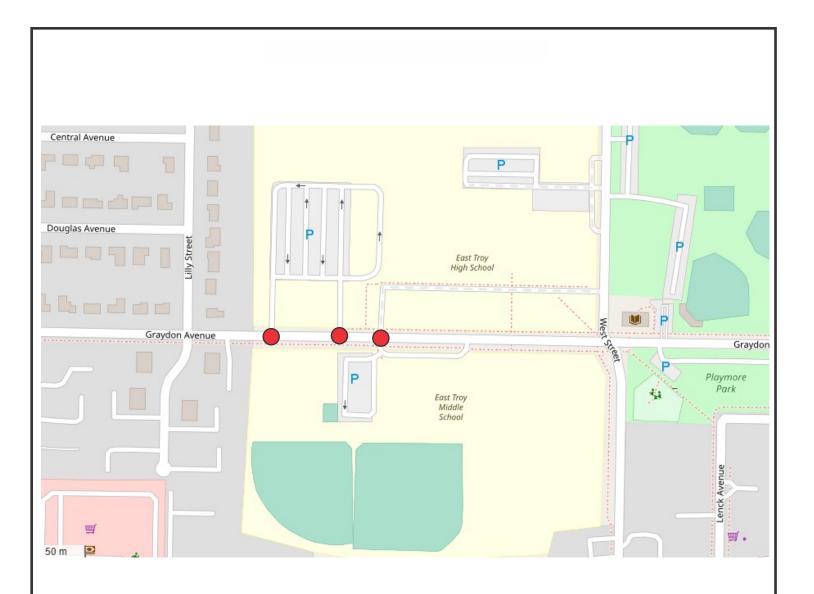

### **INTRODUCTION**

East Troy Middle School is located at 3143 Graydon Avenue in the Village of East Troy, Walworth County, Wisconsin (Exhibit 1). The Middle School is located on the south side of Graydon Avenue, directly across from the East Troy High School which is located at 3128 Graydon Avenue. Parents, students, and school officials have recently raised concerns over safety and operations along Graydon Avenue due to the drop-off/pick-up operations under the current transportation plan. Traffic Analysis & Design, Inc. has been retained to evaluate the operations of the three existing school driveways along Graydon Avenue as well as the internal operations/circulation for parents, students, staff, and bus traffic at the existing Middle School parking lot access driveway due to the current site configuration. This traffic study has been prepared to address the weekday morning arrival and weekday afternoon discharge peak hour traffic impacts of the school traffic on the adjacent transportation system.

### **Study Intersections**

The study area, which includes the three driveway intersections along Graydon Avenue, is shown on Exhibit 1. Exhibit 2 shows an aerial of the existing school campus layout along with the current parent and bus traffic patterns at each of the schools. As shown, three driveways provide access along Graydon Avenue to the High School and one main driveway provides access to the Middle School.

### **Study Area Roadways**

Graydon Avenue is a two-lane undivided east/west local roadway with a 34-foot width (face-of-curb to face-of-curb) cross section. The posted speed limit on Graydon Avenue is 25 miles per hour (mph) with a school zone speed limit of 15-mph within the limits of the two schools. According to WisDOT, the Year 2022 annual average daily traffic volumes (AADTs) on Graydon Avenue were approximately 830 vehicles per day (vpd) in front of the main entrance to the middle school and 810-vpd to the east of West Street. Sidewalks are provided along both sides of Graydon Avenue and parking is not allowed on Graydon Avenue within the limits of the study area.

*High School West Driveway* is a north/south exit only driveway out of the high school parking lot located on the north side of Graydon Avenue. This driveway is located on the west side of the high school and provides access for exiting vehicles only.

High School East Driveway is a north/south entrance only driveway into the high school parking lot located on the north side of Graydon Avenue immediately west of the High School. This driveway provides access for entering vehicles only with parents either dropping off or picking up their children or students parking in the main parking lot. There is no bus traffic using this driveway.

High School Bus Driveway is a north/south exit only driveway located on the north side of Graydon Avenue providing pick-up/drop-off service in front of the high school for buses at the main high school entranceway. This driveway operates as the north approach of the Graydon Avenue intersection with the Middle School driveway. The south approach provides access to the Middle School parking lot and a bus drive aisle in front of the Middle School. The north approach is marked for buses only.

Middle School Driveway is a north/south full access driveway located on the south side of Graydon Avenue providing access to the west Middle School parking lot and to the front drive aisle located on the north side of the Middle school providing pick-up/drop-off service in front of the Middle School for buses. The Middle School driveway is located at the northwest corner of the Middle School and provides access for vehicles dropping off their students in the west parking lot as well as for access to the parking lot for teachers and visitors. The area is coned off during the afternoon school discharge peak period with access to the front driveway located on the north side of the Middle school for buses only.