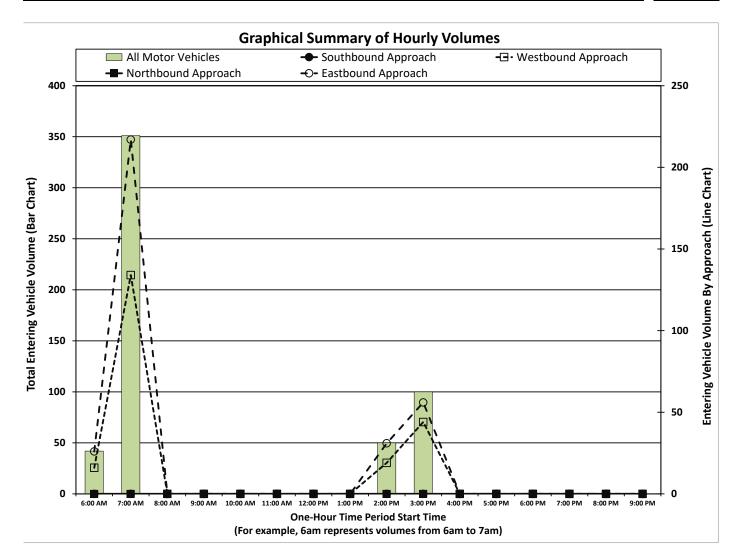

### **Existing Traffic Counts**

The current Middle School and High School schedule includes a school start time of 7:45 am and a school departure time of 3:05 pm every school day of the week. Traffic Analysis & Design, Inc. collected weekday morning (school arrival) and weekday afternoon (school discharge) peak hour turning movement counts from 6:45 to 7:45 a.m. and 2:30 to 3:30 p.m. on a typical weekday in early-November of 2023 to capture the peak arrival and departure time periods. The counts include a breakdown by passenger vehicle, bus, and pedestrian movements at each intersection. The year 2023 existing traffic volumes for the school driveway intersections are shown in Exhibit 4. The traffic counts have been included in the appendix of this report.

### **Existing Queue Lengths**

Traffic Analysis & Design, Inc. observed the queuing for the Middle School parking lot drop-off area as well as the High School parking lot operations during several additional weekday morning (school arrival) and weekday afternoon (school discharge) peak periods in early-November of 2023 during favorable weather conditions. During these observation periods the interaction between vehicles and students during the school arrival and departure peak periods were observed along Graydon Avenue. Current vehicle queue lengths were recorded and are shown on Exhibit 5. For the morning arrival peak hour, the maximum vehicle queue length of vehicles queueing within the Middle School parking lot was recorded. As shown, the maximum morning queue length observed was about 380-feet, all contained within the parking lot site. In addition, since some parents dropped off their students along Graydon Avenue, the maximum queue length for eastbound traffic along Graydon Avenue was also recorded with a maximum morning queue length observed of about 400-feet, backing up past the west High School driveway. For the afternoon discharge peak hour, the maximum vehicle queue length of vehicles queueing on the south side of Graydon Avenue, immediately west of the main driveway was recorded. As shown, the maximum afternoon queue length observed was about 500-feet, backing up past the Middle School western property line.