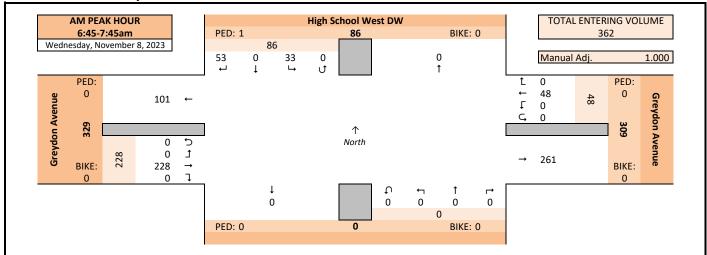

### **Existing Traffic Counts**

The current Middle School and High School schedule includes a school start time of 7:45 am and a school departure time of 3:05 pm every school day of the week. Traffic Analysis & Design, Inc. collected weekday morning (school arrival) and weekday afternoon (school discharge) peak hour turning movement counts from 6:45 to 7:45 a.m. and 2:30 to 3:30 p.m. on a typical weekday in early-November of 2023 to capture the peak arrival and departure time periods. The counts include a breakdown by passenger vehicle, bus, and pedestrian movements at each intersection. The year 2023 existing traffic volumes for the school driveway intersections are shown in Exhibit 4. The traffic counts have been included in the appendix of this report.

### School Arrival

- Teachers at the Middle School arrived as early as 6:30 with minimal other vehicular traffic between 6:30 to 7:20 am.
- A few students arrived at the High School prior to the doors opening at 6:50 am.
- A somewhat steady stream of parents dropped off students starting around 7:15 am with busiest flows starting at 7:25 am.
- Traffic flow within the parking lot operated smoothly and without incident. There was plenty of queuing/stacking distance within the site to allow for drop-off operations and to allow vehicles to park in the parking lot.
- The longest internal queues occurred at 7:30 am, extended for a length of about 15 vehicles (about 380-feet) and lasted for less than 2 minutes. The queue within the parking lot was mainly caused by vehicles waiting to exit the site onto Graydon Avenue while waiting for southbound buses to enter the Middle School site from the High School.
- About 10 to 15 students crossed Graydon Avenue from the High School to the Middle School starting at 7:23 am. No crossing guard was observed during the morning peak period. Students waited for gaps in the eastbound/westbound Graydon Avenue traffic flow at the all-way stop controlled intersection with many students running across Graydon Avenue once a gap was available. Several

occasions were observed where cars didn't see the student crossing and the student had to stop before continuing on their way. In addition, a total of 70 to 75 students crossed the south approach of the Middle School driveway (at the parking lot entrance) to enter the Middle School.

- The first buses arrived at the High School at 7:23 am, entering from West Street.
- The first buses arrived at the Middle School at 7:25 am, entering from the east on Graydon Avenue and from the north at the High School.
- 15 buses (about 2 per minute) entered from the High School between 7:25 and 7:37, with some having to wait for students to cross within the entrance lane to the parking lot.
- Numerous times, vehicles and buses entering the middle school driveway to either
  enter the parking lot area or the front of school had to wait for a student to cross the
  driveway towards the main entrance doors. This caused congestion within the
  intersection since the vehicles and buses had already started their movement into
  the Middle School driveway.
- Numerous times, buses needed to wait on exiting vehicles from the Middle School parking lot in order for the bus to access the drop-off lanes in front of the Middle School. This caused congestion within the intersection since the buses had already started their movement into the Middle School driveway.
- About 55% of the entering vehicles into the Middle School parking lot entered from the west and about 65% of the vehicles exited the lot to the east.
- The eastbound queue into Middle School parking lot stacked along the south side of Graydon Avenue with some students exiting their vehicles while waiting in the eastbound queue at the all-way stop controlled intersection.
- The westbound queue into Middle School also had some students exiting the vehicles while waiting in the westbound queue at the all-way stop controlled intersection.
- The maximum eastbound queue (mix of parents and through vehicles) backed up past the Middle School western property line (about 400-feet), around 7:33 am. The longest queue dissipated by 7:36 am.
- The longest queues dissipated rather quickly with the heaviest vehicular traffic experienced between 7:25 am and 7:36 am.
- Traffic slowed to a slow stream of vehicles on Graydon Avenue by 7:37 am.
- There was minimal parent drop off and pedestrian activity by 7:41 am.
- Operations at the two High School driveways as well as the High School drop-off lane within the High School parking lot operated smoothly with no significant operational issues or queuing issues observed.