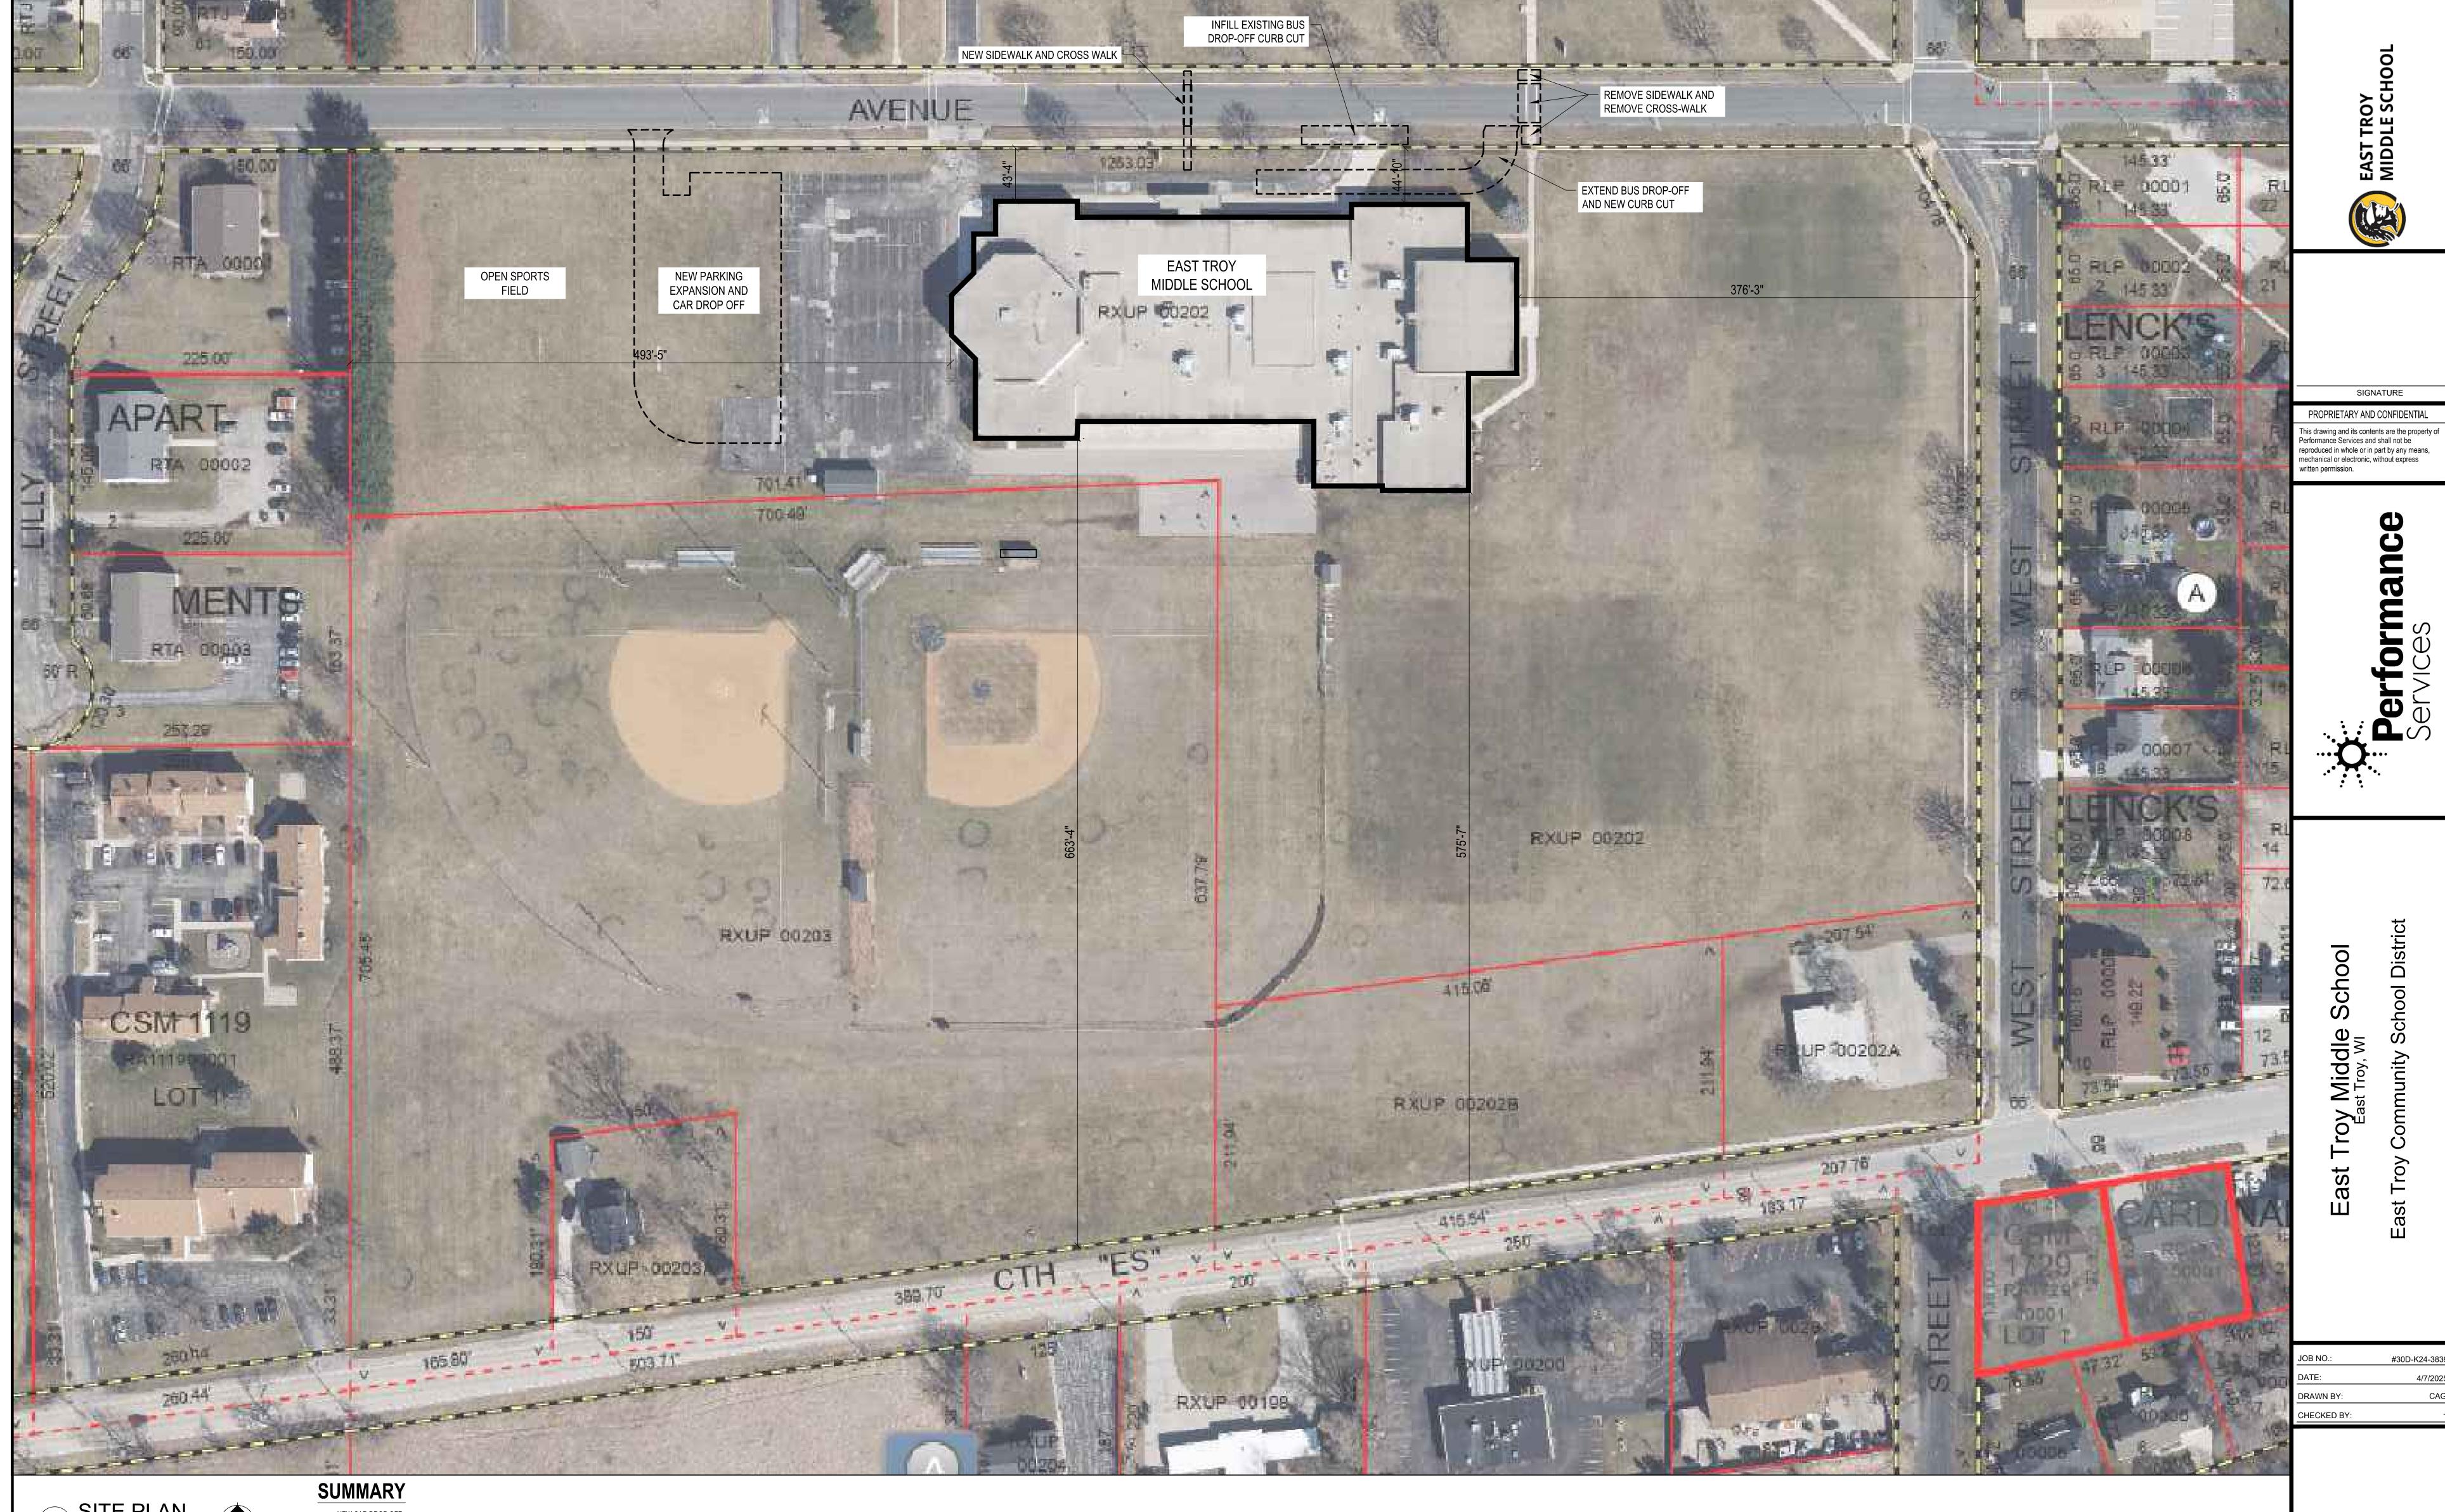

REVISIONS **ZONING PLAN** 

SHEET

CONDITIONAL USE ZONING PERMIT SITE PLAN EXIST. BUILDING

NEW CAR DROP OFF
 EXTENDING THE EXISTING BUS-DROP-OFF LOOP. NEW SIDEWALK AND CROSS WALK TO ADDRESS THE

REFERENCE CIVIL DRAWINGS FOR DETAILED INFORMATION.

### **Study Intersections**

The study area, which includes the three driveway intersections along Graydon Avenue, is shown on Exhibit 1. Exhibit 2 shows an aerial of the existing school campus layout along with the current parent and bus traffic patterns at each of the schools. As shown, three driveways provide access along Graydon Avenue to the High School and one main driveway provides access to the Middle School.