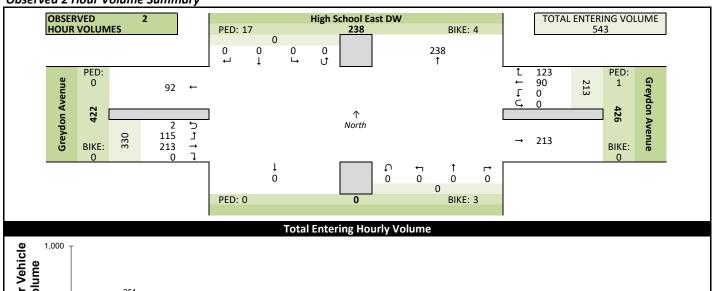

High School East Driveway is a north/south entrance only driveway into the high school parking lot located on the north side of Graydon Avenue immediately west of the High School. This driveway provides access for entering vehicles only with parents either dropping off or picking up their children or students parking in the main parking lot. There is no bus traffic using this driveway.

### **Existing Traffic Counts**

The current Middle School and High School schedule includes a school start time of 7:45 am and a school departure time of 3:05 pm every school day of the week. Traffic Analysis & Design, Inc. collected weekday morning (school arrival) and weekday afternoon (school discharge) peak hour turning movement counts from 6:45 to 7:45 a.m. and 2:30 to 3:30 p.m. on a typical weekday in early-November of 2023 to capture the peak arrival and departure time periods. The counts include a breakdown by passenger vehicle, bus, and pedestrian movements at each intersection. The year 2023 existing traffic volumes for the school driveway intersections are shown in Exhibit 4. The traffic counts have been included in the appendix of this report.