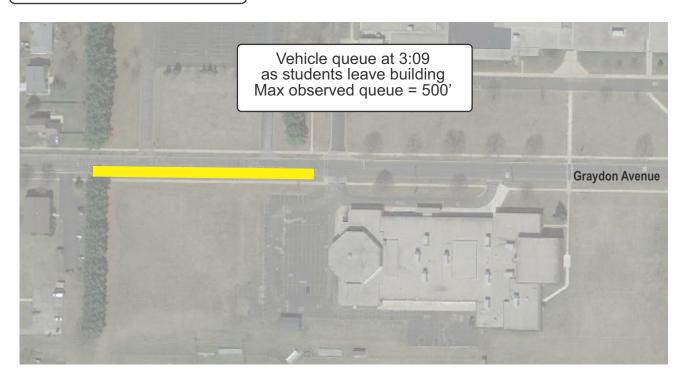

### **Existing Queue Lengths**

Traffic Analysis & Design, Inc. observed the queuing for the Middle School parking lot drop-off area as well as the High School parking lot operations during several additional weekday morning (school arrival) and weekday afternoon (school discharge) peak periods in early-November of 2023 during favorable weather conditions. During these observation periods the interaction between vehicles and students during the school arrival and departure peak periods were observed along Graydon Avenue. Current vehicle queue lengths were recorded and are shown on Exhibit 5. For the morning arrival peak hour, the maximum vehicle queue length of vehicles queueing within the Middle School parking lot was recorded. As shown, the maximum morning queue length observed was about 380-feet, all contained within the parking lot site. In addition, since some parents dropped off their students along Graydon Avenue, the maximum queue length for eastbound traffic along Graydon Avenue was also recorded with a maximum morning queue length observed of about 400-feet, backing up past the west High School driveway. For the afternoon discharge peak hour, the maximum vehicle queue length of vehicles queueing on the south side of Graydon Avenue, immediately west of the main driveway was recorded. As shown, the maximum afternoon queue length observed was about 500-feet, backing up past the Middle School western property line.

- Most vehicles picking up students parked on the south side of Graydon Avenue (facing eastbound) starting as early as 2:15 pm. The area is marked for no parking during school hours.
- Vehicles queued up along the south side of Graydon Avenue back to the west with a maximum queue of 14 to 15 vehicles recorded (past the western Middle School property line, about 500-feet) at 3:09 pm. A total of 11 vehicles were in queue when students exited the building at 3:06 pm.
- Students exited both schools at about 3:06 pm. Cones were placed as students exited the Middle School building to block off the parking lot area. The cones were removed at 3:13 pm.
- Students walked along the sidewalk on the south side of Graydon Avenue to enter their respective parked/queued vehicles. The vehicles exited the parking lane once their students were on board and the queue dissipated slowly with eastbound vehicles moving forward (eastbound) to fill in behind the existing line of cars.
- Several vehicles in the eastbound queue on the south side of Graydon Avenue executed a U-turned maneuver near east High School driveway to head back west.
- The queue on the south side of Graydon Avenue extended beyond the west High School driveway through 3:15 pm.
- As students exited the Middle School, a crossing guard was present to assist students crossing Graydon Avenue. A total of 80 to 90 students were recorded crossing Graydon Avenue with most traveling from south to north. Most students crossed in larger groups within the first few minutes with a few students crossing afterwards, over a 5-minute duration. A total of 120 to 125 students also crossed the south approach of the Middle School driveway (at the parking lot entrance) after exiting the school doors to either cross Graydon Avenue or to walk to the west along the sidewalk to the vehicles queued along the south side of Graydon Avenue.
- All buses (6) entering the drop-off lanes in front of the Middle School entered from the east. All buses exiting the High School (10) exited onto Graydon Avenue, none entered the Middle School driveway.
- All buses exited the site by 3:15 pm.
- All queueing on Graydon Avenue dissipated by 3:16 pm.
- Operations at the two High School driveways as well as the High School drop-off lane within the High School parking lot operated smoothly with longer queues exiting at the west driveway occurring between 3:07 to 3:15 pm.
- About 80% of the vehicles exiting the High School parking lot exited to the west with about 20% of the vehicles exited to the east.
- The duration for the busiest time at both schools was 3:07 to 3:15 pm.