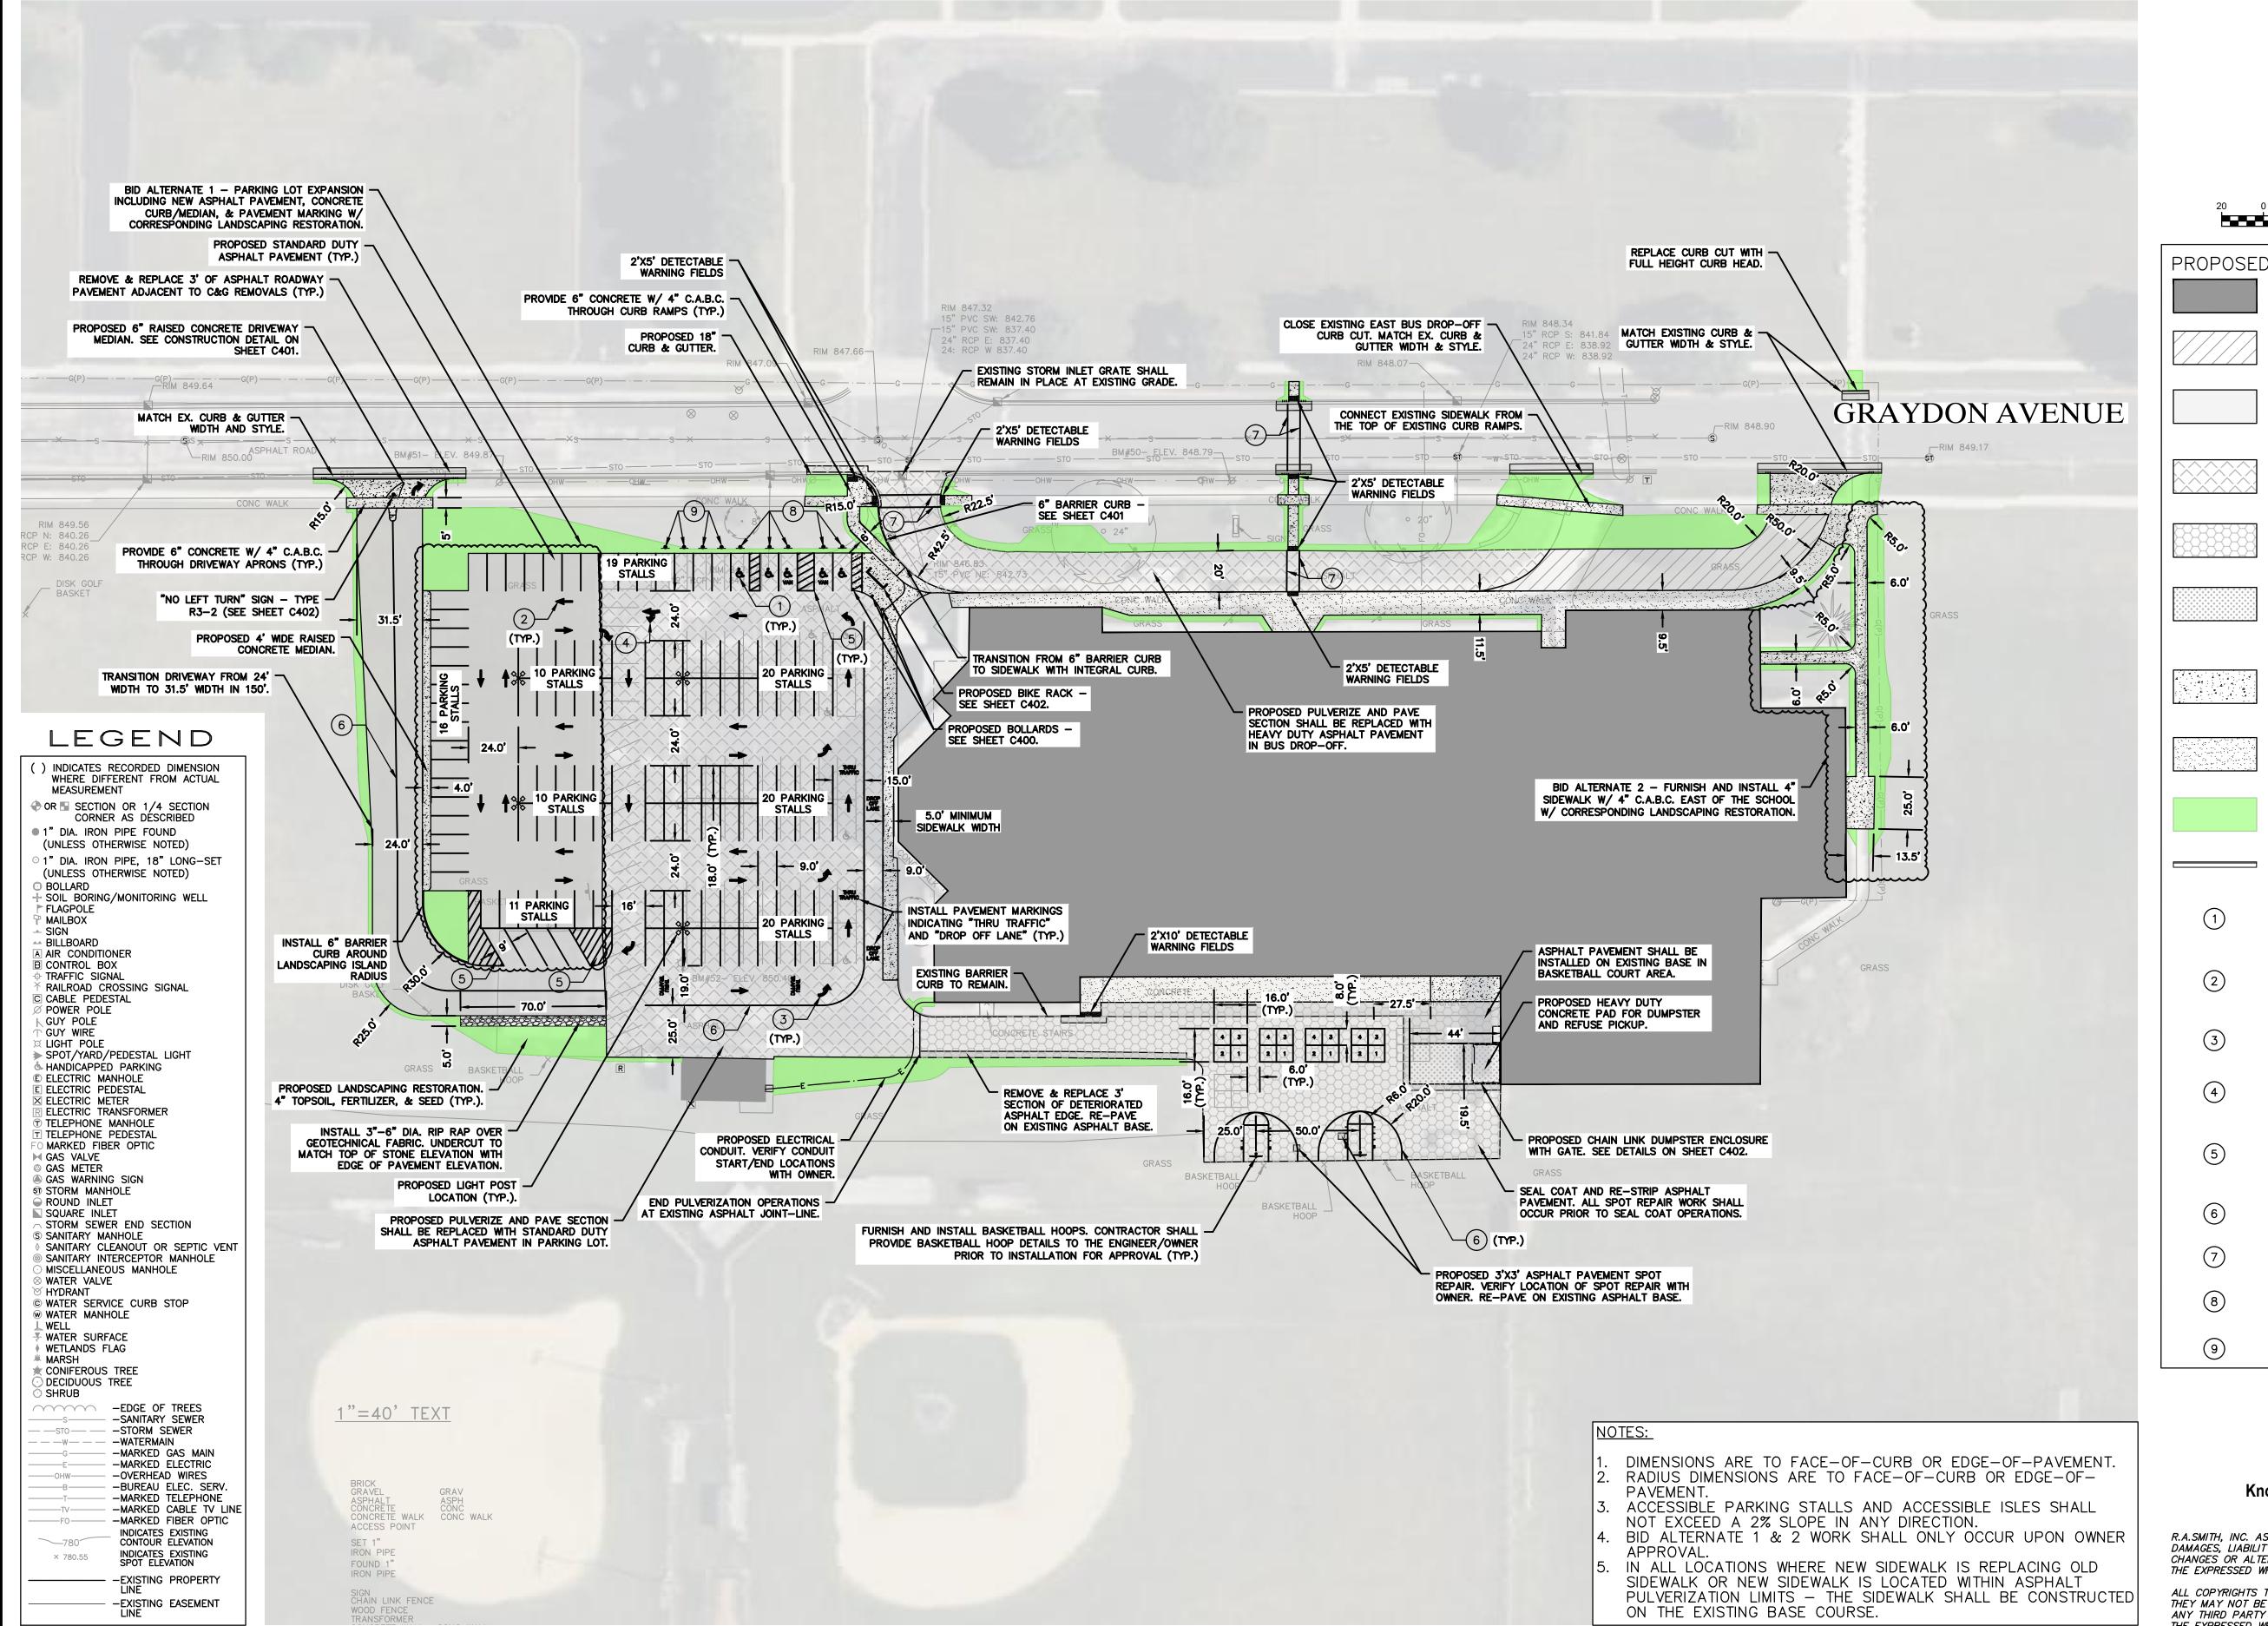

30D-K24-3839

DATE DESCRIPTION 02-18-2025 ADDENDUM 01 04-04-2025 ADDENDUM 03

PROPOSED LEGEND

**EXISTING BUILDING FOOTPRINT** 

(IN FEET)

HEAVY DUTY BITUMINOUS PAVEMENT (SEE SHEET C400)

STANDARD DUTY BITUMINOUS PAVEMENT (SEE SHEET C400)

PULVERIZE AND PAVE EXISTING BITUMINOUS PAVEMENT (SEE SHEET C400)

PROVIDE BITUMINOUS PAVEMENT SEAL COAT

PROPOSED HEAVY DUTY CONCRETE PAVEMENT SLAB (SEE SHEET C400)

> PROPOSED CONCRETE SIDEWALK, DRIVEWAY, & RAISED MEDIAN (SEE SHEET

PROPOSED CONCRETE WALK WITH INTEGRAL CURB (SEE SHEET C401)

PROPOSED CURB & GUTTER

4" TOPSOIL, SEED, & MULCH

(SEE SHEET C401) PAVEMENT MARKING - ADA

PARKING SYMBOL (SEE DETAIL ON SHEET C402)

PAVEMENT MARKING, DIRECTIONAL ARROW (SEE SHEET C402)

PAVEMENT MARKING, SINGLE TURNING ARROW (SEE SHEET C402)

PAVEMENT MARKING. STRAIGHT/TURNING ARROW

> PAVEMENT MARKING -ACCESSIBLE AISLE/MARKED ISLAND, 4-INCH, WHITE (3' O.C. SPACING)

PAVEMENT MARKING, 4-INCH WHITE

PAVEMENT MARKING, 6-INCH WHITE

POST MOUNTED ADA SIGNAGE (SEE SHEET C402)

> POST MOUNTED VISITOR PARKING SIGNAGE