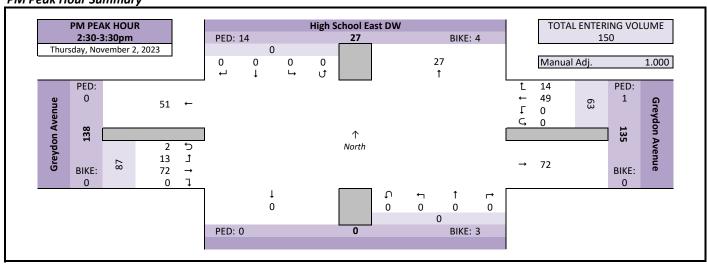

### **Existing Traffic Counts**

The current Middle School and High School schedule includes a school start time of 7:45 am and a school departure time of 3:05 pm every school day of the week. Traffic Analysis & Design, Inc. collected weekday morning (school arrival) and weekday afternoon (school discharge) peak hour turning movement counts from 6:45 to 7:45 a.m. and 2:30 to 3:30 p.m. on a typical weekday in early-November of 2023 to capture the peak arrival and departure time periods. The counts include a breakdown by passenger vehicle, bus, and pedestrian movements at each intersection. The year 2023 existing traffic volumes for the school driveway intersections are shown in Exhibit 4. The traffic counts have been included in the appendix of this report.

### **Existing Queue Lengths**

Traffic Analysis & Design, Inc. observed the queuing for the Middle School parking lot drop-off area as well as the High School parking lot operations during several additional weekday morning (school arrival) and weekday afternoon (school discharge) peak periods in early-November of 2023 during favorable weather conditions. During these observation periods the interaction between vehicles and students during the school arrival and departure peak periods were observed along Graydon Avenue. Current vehicle queue lengths were recorded and are shown on Exhibit 5. For the morning arrival peak hour, the maximum vehicle queue length of vehicles queueing within the Middle School parking lot was recorded. As shown, the maximum morning queue length observed was about 380-feet, all contained within the parking lot site. In addition, since some parents dropped off their students along Graydon Avenue, the maximum queue length for eastbound traffic along Graydon Avenue was also recorded with a maximum morning queue length observed of about 400-feet, backing up past the west High School driveway. For the afternoon discharge peak hour, the maximum vehicle queue length of vehicles queueing on the south side of Graydon Avenue, immediately west of the main driveway was recorded. As shown, the maximum afternoon queue length observed was about 500-feet, backing up past the Middle School western property line.

- Most vehicles picking up students parked on the south side of Graydon Avenue (facing eastbound) starting as early as 2:15 pm. The area is marked for no parking during school hours.
- Vehicles queued up along the south side of Graydon Avenue back to the west with a maximum queue of 14 to 15 vehicles recorded (past the western Middle School property line, about 500-feet) at 3:09 pm. A total of 11 vehicles were in queue when students exited the building at 3:06 pm.
- Students exited both schools at about 3:06 pm. Cones were placed as students exited the Middle School building to block off the parking lot area. The cones were removed at 3:13 pm.
- Students walked along the sidewalk on the south side of Graydon Avenue to enter their respective parked/queued vehicles. The vehicles exited the parking lane once their students were on board and the queue dissipated slowly with eastbound vehicles moving forward (eastbound) to fill in behind the existing line of cars.
- Several vehicles in the eastbound queue on the south side of Graydon Avenue executed a U-turned maneuver near east High School driveway to head back west.
- The queue on the south side of Graydon Avenue extended beyond the west High School driveway through 3:15 pm.
- As students exited the Middle School, a crossing guard was present to assist students crossing Graydon Avenue. A total of 80 to 90 students were recorded crossing Graydon Avenue with most traveling from south to north. Most students crossed in larger groups within the first few minutes with a few students crossing afterwards, over a 5-minute duration. A total of 120 to 125 students also crossed the south approach of the Middle School driveway (at the parking lot entrance) after exiting the school doors to either cross Graydon Avenue or to walk to the west along the sidewalk to the vehicles queued along the south side of Graydon Avenue.
- All buses (6) entering the drop-off lanes in front of the Middle School entered from the east. All buses exiting the High School (10) exited onto Graydon Avenue, none entered the Middle School driveway.
- All buses exited the site by 3:15 pm.
- All queueing on Graydon Avenue dissipated by 3:16 pm.
- Operations at the two High School driveways as well as the High School drop-off lane within the High School parking lot operated smoothly with longer queues exiting at the west driveway occurring between 3:07 to 3:15 pm.
- About 80% of the vehicles exiting the High School parking lot exited to the west with about 20% of the vehicles exited to the east.
- The duration for the busiest time at both schools was 3:07 to 3:15 pm.