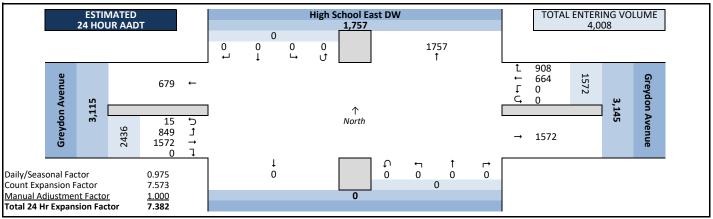

### **Study Area Roadways**

Graydon Avenue is a two-lane undivided east/west local roadway with a 34-foot width (face-of-curb to face-of-curb) cross section. The posted speed limit on Graydon Avenue is 25 miles per hour (mph) with a school zone speed limit of 15-mph within the limits of the two schools. According to WisDOT, the Year 2022 annual average daily traffic volumes (AADTs) on Graydon Avenue were approximately 830 vehicles per day (vpd) in front of the main entrance to the middle school and 810-vpd to the east of West Street. Sidewalks are provided along both sides of Graydon Avenue and parking is not allowed on Graydon Avenue within the limits of the study area.

High School East Driveway is a north/south entrance only driveway into the high school parking lot located on the north side of Graydon Avenue immediately west of the High School. This driveway provides access for entering vehicles only with parents either dropping off or picking up their children or students parking in the main parking lot. There is no bus traffic using this driveway.

### **Existing Traffic Counts**

The current Middle School and High School schedule includes a school start time of 7:45 am and a school departure time of 3:05 pm every school day of the week. Traffic Analysis & Design, Inc. collected weekday morning (school arrival) and weekday afternoon (school discharge) peak hour turning movement counts from 6:45 to 7:45 a.m. and 2:30 to 3:30 p.m. on a typical weekday in early-November of 2023 to capture the peak arrival and departure time periods. The counts include a breakdown by passenger vehicle, bus, and pedestrian movements at each intersection. The year 2023 existing traffic volumes for the school driveway intersections are shown in Exhibit 4. The traffic counts have been included in the appendix of this report.