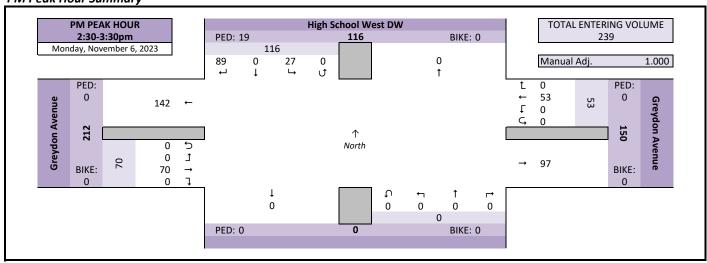

### **Existing Traffic Counts**

The current Middle School and High School schedule includes a school start time of 7:45 am and a school departure time of 3:05 pm every school day of the week. Traffic Analysis & Design, Inc. collected weekday morning (school arrival) and weekday afternoon (school discharge) peak hour turning movement counts from 6:45 to 7:45 a.m. and 2:30 to 3:30 p.m. on a typical weekday in early-November of 2023 to capture the peak arrival and departure time periods. The counts include a breakdown by passenger vehicle, bus, and pedestrian movements at each intersection. The year 2023 existing traffic volumes for the school driveway intersections are shown in Exhibit 4. The traffic counts have been included in the appendix of this report.

### School Dismissal

• For the parent pick-up operations at the Middle School, the Middle School parking lot was coned off to restrict access once students exited the building. A crossing

guard was present to allow some vehicles access to enter or exit the lot as needed (about 5 to 10 vehicles exited the lot after most of the students passed through the area).

- Most vehicles picking up students parked on the south side of Graydon Avenue (facing eastbound) starting as early as 2:15 pm. The area is marked for no parking during school hours.
- Vehicles queued up along the south side of Graydon Avenue back to the west with a maximum queue of 14 to 15 vehicles recorded (past the western Middle School property line, about 500-feet) at 3:09 pm. A total of 11 vehicles were in queue when students exited the building at 3:06 pm.
- Students exited both schools at about 3:06 pm. Cones were placed as students exited the Middle School building to block off the parking lot area. The cones were removed at 3:13 pm.
- Students walked along the sidewalk on the south side of Graydon Avenue to enter their respective parked/queued vehicles. The vehicles exited the parking lane once their students were on board and the queue dissipated slowly with eastbound vehicles moving forward (eastbound) to fill in behind the existing line of cars.
- Several vehicles in the eastbound queue on the south side of Graydon Avenue executed a U-turned maneuver near east High School driveway to head back west.
- The queue on the south side of Graydon Avenue extended beyond the west High School driveway through 3:15 pm.
- As students exited the Middle School, a crossing guard was present to assist students crossing Graydon Avenue. A total of 80 to 90 students were recorded crossing Graydon Avenue with most traveling from south to north. Most students crossed in larger groups within the first few minutes with a few students crossing afterwards, over a 5-minute duration. A total of 120 to 125 students also crossed the south approach of the Middle School driveway (at the parking lot entrance) after exiting the school doors to either cross Graydon Avenue or to walk to the west along the sidewalk to the vehicles queued along the south side of Graydon Avenue.
- All buses (6) entering the drop-off lanes in front of the Middle School entered from the east. All buses exiting the High School (10) exited onto Graydon Avenue, none entered the Middle School driveway.
- All buses exited the site by 3:15 pm.
- All queueing on Graydon Avenue dissipated by 3:16 pm.
- Operations at the two High School driveways as well as the High School drop-off lane within the High School parking lot operated smoothly with longer queues exiting at the west driveway occurring between 3:07 to 3:15 pm.
- About 80% of the vehicles exiting the High School parking lot exited to the west with about 20% of the vehicles exited to the east.
- The duration for the busiest time at both schools was 3:07 to 3:15 pm.