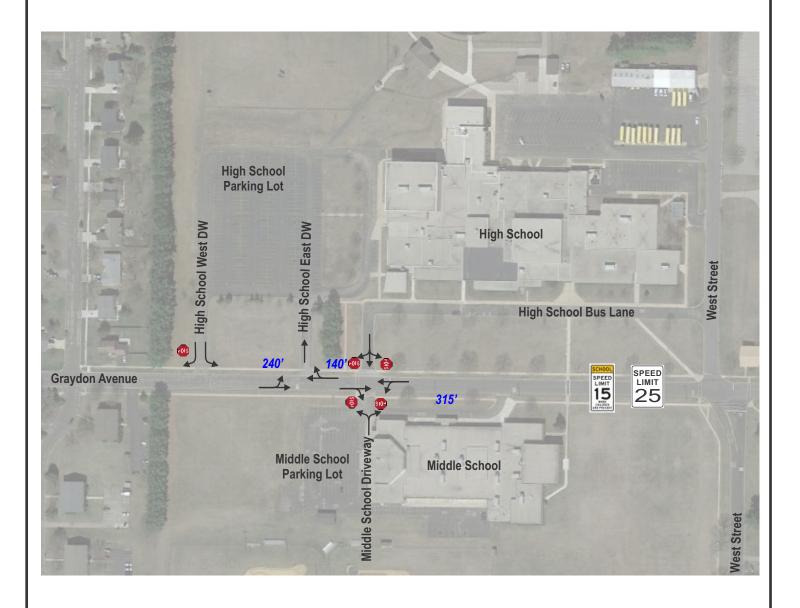

### **Study Intersections**

The study area, which includes the three driveway intersections along Graydon Avenue, is shown on Exhibit 1. Exhibit 2 shows an aerial of the existing school campus layout along with the current parent and bus traffic patterns at each of the schools. As shown, three driveways provide access along Graydon Avenue to the High School and one main driveway provides access to the Middle School.

Exhibit 3 illustrates the existing transportation detail. More specifically, Exhibit 3 graphically illustrates existing intersection geometrics, existing traffic control, posted speed limits, approximate distances between intersections and driveways, and the number of travel lanes along the study area roadways.

### **Study Area Roadways**

Graydon Avenue is a two-lane undivided east/west local roadway with a 34-foot width (face-of-curb to face-of-curb) cross section. The posted speed limit on Graydon Avenue is 25 miles per hour (mph) with a school zone speed limit of 15-mph within the limits of the two schools. According to WisDOT, the Year 2022 annual average daily traffic volumes (AADTs) on Graydon Avenue were approximately 830 vehicles per day (vpd) in front of the main entrance to the middle school and 810-vpd to the east of West Street. Sidewalks are provided along both sides of Graydon Avenue and parking is not allowed on Graydon Avenue within the limits of the study area.

*High School West Driveway* is a north/south exit only driveway out of the high school parking lot located on the north side of Graydon Avenue. This driveway is located on the west side of the high school and provides access for exiting vehicles only.

High School East Driveway is a north/south entrance only driveway into the high school parking lot located on the north side of Graydon Avenue immediately west of the High School. This driveway provides access for entering vehicles only with parents either dropping off or picking up their children or students parking in the main parking lot. There is no bus traffic using this driveway.

High School Bus Driveway is a north/south exit only driveway located on the north side of Graydon Avenue providing pick-up/drop-off service in front of the high school for buses at the main high school entranceway. This driveway operates as the north approach of the Graydon Avenue intersection with the Middle School driveway. The south approach provides access to the Middle School parking lot and a bus drive aisle in front of the Middle School. The north approach is marked for buses only.

Middle School Driveway is a north/south full access driveway located on the south side of Graydon Avenue providing access to the west Middle School parking lot and to the front drive aisle located on the north side of the Middle school providing pick-up/drop-off service in front of the Middle School for buses. The Middle School driveway is located at the northwest corner of the Middle School and provides access for vehicles dropping off their students in the west parking lot as well as for access to the parking lot for teachers and visitors. The area is coned off during the afternoon school discharge peak period with access to the front driveway located on the north side of the Middle school for buses only.