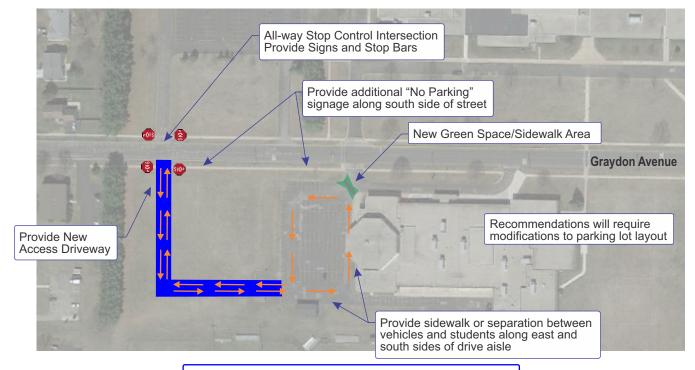

Several alternatives were considered to help alleviate this current condition including:

**Alternative 1** – Separate parent, bus and pedestrian conflict points at the Middle School driveway and provide additional queueing within the site by providing an additional paved driveway lane along the west and south edges of the field immediately west of the Middle School parking lot. This new access driveway would be located as the south approach of the High School West driveway, located on the north approach of the intersection. Under this alternative, as shown on Exhibit 7A, a single lane would be constructed along the west and south edges of the west school field where the new driveway would tie into the existing paved lot at the southwest edge of the lot. Vehicles would enter the site at the new west driveway, and queue up within the parking lot as they do today with the queue potentially extending back into the new payement area with about 750-feet of queueing available within the site (from the school doors back through the west edge of the site). Vehicles would then exit the site at the same new access driveway location onto Graydon Avenue. The existing access driveway to the parking lot at the northwest corner of the building would be closed off to allow only bus traffic to access the front (north) side of the Middle School, as it currently operates today. A separated pedestrian sidewalk should also be provided adjacent to (on the south side of) the bus lane. This alternative would be expected to accommodate the existing parent pick-up/drop-off queue without spillback onto Graydon Avenue during both the morning arrival and afternoon pick-up peak periods.

Middle School/High School Access - Village of East Troy, Wisconsin Page 8 of 11 November 17, 2023

Alternative 2 – This alternative is the same as Alternative 1; however, under this alternative the new driveway lanes would be constructed closer to Graydon Avenue with less impact to the existing fields west of the parking lot. Under this alternative, as shown on Exhibit 7B, a single entrance driveway from Graydon Avenue would be constructed along the west edge of the property where the driveway would enter the site and turn immediately to the east where it would tie into the existing paved parking lot at the northwest edge of the lot. Vehicles would enter the site at the new west driveway, and queue up within the parking lot as they do today with the queue potentially extending back into the new pavement area with about 750-feet of queueing available within the site (from the doors back through the west edge of the site). This alternative would be expected to accommodate the existing parent pick-up/drop-off queue without spillback onto Graydon Avenue during both the morning arrival and afternoon pick-up peak periods.

An additional alternative was also considered looking at providing an additional access on the east side of the Middle School. This alternative was dismissed due to the location of the student access doorways to the school, requiring conflicting vehicle movements within the parking lot, as well as the disruption to the playground areas that would be impacted on the south side of the building.