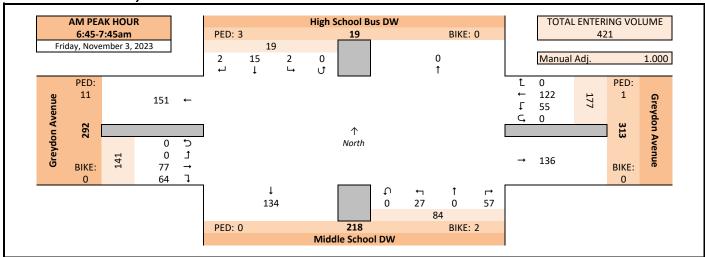

### **Existing Traffic Counts**

The current Middle School and High School schedule includes a school start time of 7:45 am and a school departure time of 3:05 pm every school day of the week. Traffic Analysis & Design, Inc. collected weekday morning (school arrival) and weekday afternoon (school discharge) peak hour turning movement counts from 6:45 to 7:45 a.m. and 2:30 to 3:30 p.m. on a typical weekday in early-November of 2023 to capture the peak arrival and departure time periods. The counts include a breakdown by passenger vehicle, bus, and pedestrian movements at each intersection. The year 2023 existing traffic volumes for the school driveway intersections are shown in Exhibit 4. The traffic counts have been included in the appendix of this report.

### **Existing Queue Lengths**

Traffic Analysis & Design, Inc. observed the queuing for the Middle School parking lot drop-off area as well as the High School parking lot operations during several additional weekday morning (school arrival) and weekday afternoon (school discharge) peak periods in early-November of 2023 during favorable weather conditions. During these observation periods the interaction between vehicles and students during the school arrival and departure peak periods were observed along Graydon Avenue. Current vehicle queue lengths were recorded and are shown on Exhibit 5. For the morning arrival peak hour, the maximum vehicle queue length of vehicles queueing within the Middle School parking lot was recorded. As shown, the maximum morning queue length observed was about 380-feet, all contained within the parking lot site. In addition, since some parents dropped off their students along Graydon Avenue, the maximum queue length for eastbound traffic along Graydon Avenue was also recorded with a maximum morning queue length observed of about 400-feet, backing up past the west High School driveway. For the afternoon discharge peak hour, the maximum vehicle queue length of vehicles queueing on the south side of Graydon Avenue, immediately west of the main driveway was recorded. As shown, the maximum afternoon queue length observed was about 500-feet, backing up past the Middle School western property line.

### School Arrival

- Teachers at the Middle School arrived as early as 6:30 with minimal other vehicular traffic between 6:30 to 7:20 am.
- A few students arrived at the High School prior to the doors opening at 6:50 am.
- A somewhat steady stream of parents dropped off students starting around 7:15 am with busiest flows starting at 7:25 am.
- Traffic flow within the parking lot operated smoothly and without incident. There was plenty of queuing/stacking distance within the site to allow for drop-off operations and to allow vehicles to park in the parking lot.
- The longest internal queues occurred at 7:30 am, extended for a length of about 15 vehicles (about 380-feet) and lasted for less than 2 minutes. The queue within the parking lot was mainly caused by vehicles waiting to exit the site onto Graydon Avenue while waiting for southbound buses to enter the Middle School site from the High School.
- About 10 to 15 students crossed Graydon Avenue from the High School to the Middle School starting at 7:23 am. No crossing guard was observed during the morning peak period. Students waited for gaps in the eastbound/westbound Graydon Avenue traffic flow at the all-way stop controlled intersection with many students running across Graydon Avenue once a gap was available. Several

occasions were observed where cars didn't see the student crossing and the student had to stop before continuing on their way. In addition, a total of 70 to 75 students crossed the south approach of the Middle School driveway (at the parking lot entrance) to enter the Middle School.

- The first buses arrived at the High School at 7:23 am, entering from West Street.
- The first buses arrived at the Middle School at 7:25 am, entering from the east on Graydon Avenue and from the north at the High School.
- 15 buses (about 2 per minute) entered from the High School between 7:25 and 7:37, with some having to wait for students to cross within the entrance lane to the parking lot.
- Numerous times, vehicles and buses entering the middle school driveway to either
  enter the parking lot area or the front of school had to wait for a student to cross the
  driveway towards the main entrance doors. This caused congestion within the
  intersection since the vehicles and buses had already started their movement into
  the Middle School driveway.
- Numerous times, buses needed to wait on exiting vehicles from the Middle School parking lot in order for the bus to access the drop-off lanes in front of the Middle School. This caused congestion within the intersection since the buses had already started their movement into the Middle School driveway.
- About 55% of the entering vehicles into the Middle School parking lot entered from the west and about 65% of the vehicles exited the lot to the east.
- The eastbound queue into Middle School parking lot stacked along the south side of Graydon Avenue with some students exiting their vehicles while waiting in the eastbound queue at the all-way stop controlled intersection.
- The westbound queue into Middle School also had some students exiting the vehicles while waiting in the westbound queue at the all-way stop controlled intersection.
- The maximum eastbound queue (mix of parents and through vehicles) backed up past the Middle School western property line (about 400-feet), around 7:33 am. The longest queue dissipated by 7:36 am.
- The longest queues dissipated rather quickly with the heaviest vehicular traffic experienced between 7:25 am and 7:36 am.
- Traffic slowed to a slow stream of vehicles on Graydon Avenue by 7:37 am.
- There was minimal parent drop off and pedestrian activity by 7:41 am.
- Operations at the two High School driveways as well as the High School drop-off lane within the High School parking lot operated smoothly with no significant operational issues or queuing issues observed.