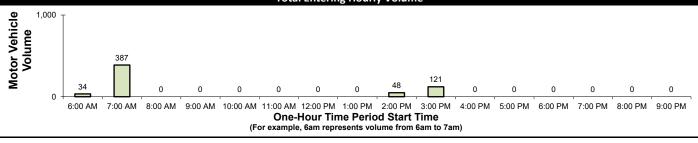

### **Existing Traffic Counts**

The current Middle School and High School schedule includes a school start time of 7:45 am and a school departure time of 3:05 pm every school day of the week. Traffic Analysis & Design, Inc. collected weekday morning (school arrival) and weekday afternoon (school discharge) peak hour turning movement counts from 6:45 to 7:45 a.m. and 2:30 to 3:30 p.m. on a typical weekday in early-November of 2023 to capture the peak arrival and departure time periods. The counts include a breakdown by passenger vehicle, bus, and pedestrian movements at each intersection. The year 2023 existing traffic volumes for the school driveway intersections are shown in Exhibit 4. The traffic counts have been included in the appendix of this report.