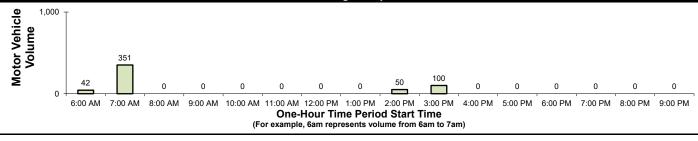

### **Existing Traffic Counts**

The current Middle School and High School schedule includes a school start time of 7:45 am and a school departure time of 3:05 pm every school day of the week. Traffic Analysis & Design, Inc. collected weekday morning (school arrival) and weekday afternoon (school discharge) peak hour turning movement counts from 6:45 to 7:45 a.m. and 2:30 to 3:30 p.m. on a typical weekday in early-November of 2023 to capture the peak arrival and departure time periods. The counts include a breakdown by passenger vehicle, bus, and pedestrian movements at each intersection. The year 2023 existing traffic volumes for the school driveway intersections are shown in Exhibit 4. The traffic counts have been included in the appendix of this report.