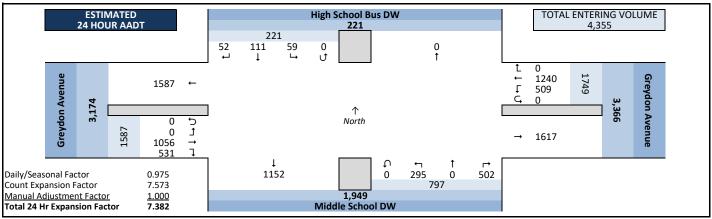

### **Study Area Roadways**

Graydon Avenue is a two-lane undivided east/west local roadway with a 34-foot width (face-of-curb to face-of-curb) cross section. The posted speed limit on Graydon Avenue is 25 miles per hour (mph) with a school zone speed limit of 15-mph within the limits of the two schools. According to WisDOT, the Year 2022 annual average daily traffic volumes (AADTs) on Graydon Avenue were approximately 830 vehicles per day (vpd) in front of the main entrance to the middle school and 810-vpd to the east of West Street. Sidewalks are provided along both sides of Graydon Avenue and parking is not allowed on Graydon Avenue within the limits of the study area.