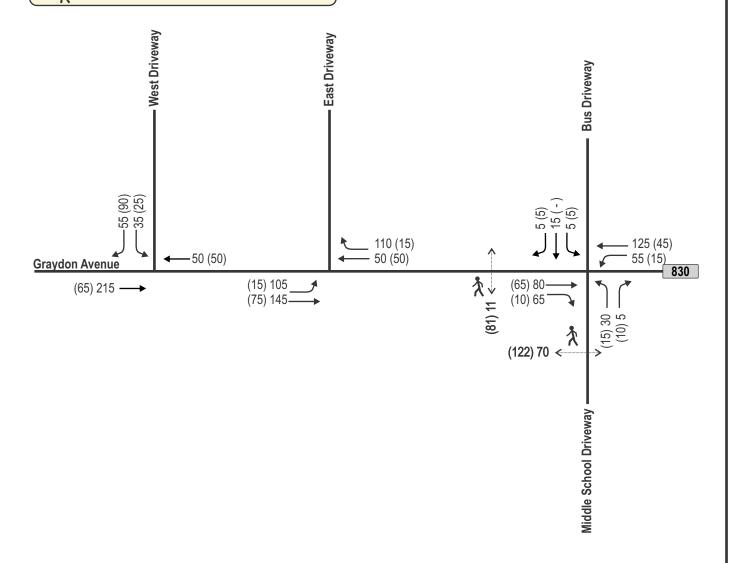

### **Existing Traffic Counts**

The current Middle School and High School schedule includes a school start time of 7:45 am and a school departure time of 3:05 pm every school day of the week. Traffic Analysis & Design, Inc. collected weekday morning (school arrival) and weekday afternoon (school discharge) peak hour turning movement counts from 6:45 to 7:45 a.m. and 2:30 to 3:30 p.m. on a typical weekday in early-November of 2023 to capture the peak arrival and departure time periods. The counts include a breakdown by passenger vehicle, bus, and pedestrian movements at each intersection. The year 2023 existing traffic volumes for the school driveway intersections are shown in Exhibit 4. The traffic counts have been included in the appendix of this report.

Table 1 shows the results of the existing weekday morning (school arrival) and weekday afternoon (school discharge) peak hour operational analysis at the study area intersections. The study intersections were evaluated using the existing geometrics and traffic control as shown on Exhibit 3 and the existing traffic volumes shown in Exhibit 4. The capacity analysis table shows the peak hour LOS, delays (in seconds per vehicle), and queues (in feet). The Synchro capacity analysis worksheets are located in the appendix of this report.

Table 1
Year 2023 Existing Traffic Peak Hour Operating Conditions
With Existing Geometrics and Traffic Control

| With Existing Geometrics and Traffic Control |      |         |                                                 |               |     |   |       |            |      |     |            |      |          |     |
|----------------------------------------------|------|---------|-------------------------------------------------|---------------|-----|---|-------|------------|------|-----|------------|------|----------|-----|
|                                              |      |         | Level of Service (LOS) per Movement by Approach |               |     |   |       |            |      |     |            |      |          |     |
|                                              |      |         | Eastbound Westbound No                          |               |     |   |       | Northbound |      |     | Southbound |      |          |     |
| Intersection                                 | Hour | Metric  | 7                                               | $\rightarrow$ | И   | Ľ | +     | Γ.         |      | 1   | 7          | И    | <b>\</b> | Ľ   |
|                                              |      | Lanes-> | -                                               | 1             | -   | - | 1     | -          |      | -   |            | 1    | -        | 1   |
| Node 100: Greydon Avenue &                   |      | LOS     | -                                               | *             | -   | - | *     | -          |      | -   |            | В    | -        | Α   |
| High School West Driveway                    | AM   | Delay   | -                                               | *             | -   | - | *     | -          |      | -   |            | 14.1 |          | 9.4 |
| One-Way Stop Control                         |      | Queue   | -                                               | *             | -   | - | *     | -          |      | -   |            | 25'  | -        | 25' |
|                                              |      | LOS     | -                                               | *             | -   | - | *     | -          |      | -   |            | В    | -        | Α   |
|                                              | PM   | Delay   | -                                               | *             | -   | - | *     | -          |      | -   |            | 10.3 | -        | 9.8 |
|                                              |      | Queue   | •                                               | *             | -   |   | *     | -          |      | -   |            | 25'  | -        | 25' |
|                                              |      | Lanes-> | 1 -                                             |               | -   | • |       | 1          |      | -   |            | -    |          |     |
| Node 200: Greydon Avenue &                   |      | LOS     | -                                               | 4             | -   | - |       | *          |      |     | -          |      |          |     |
| High School East Driveway                    | AM   | Delay   | 8                                               | .7            | -   | - |       | *          |      |     |            | -    |          |     |
| No Control                                   |      | Queue   | 2                                               | :5'           | -   |   |       | *          |      |     | -          |      |          |     |
|                                              |      | LOS     | 1                                               | 4             | -   | - | - *   |            | -    |     | -          |      |          |     |
|                                              | PM   | Delay   | 7                                               | .6            | -   | • |       | *          | -    |     |            | -    |          |     |
|                                              |      | Queue   | 2                                               | :5'           | -   | • |       | *          | -    |     |            | -    |          |     |
|                                              |      | Lanes-> | -                                               |               | 1   | 1 |       | -          | 1    |     |            | 1    |          |     |
| Node 300: Greydon Avenue &                   |      | LOS     | ı                                               | _             | В   |   |       | -          | В    |     |            |      | В        |     |
| Middle School & Bus Driveway                 | AM   | Delay   | ٠                                               |               | 2.1 |   | 5.4   | -          | 11.1 |     |            | 11.6 |          |     |
| All-Way Stop Control                         |      | Queue   | -                                               |               | 60' | 9 | 5'    | -          | 35'  |     |            | 25'  |          |     |
|                                              |      | LOS     | -                                               | _             | A   | _ | 4     | -          | Α    |     |            | Α    |          |     |
|                                              | PM   | Delay   | •                                               | _             | .2  | _ | 8.5 - |            | 7.9  |     |            | 9.3  |          |     |
|                                              |      | Queue   | -                                               | 2             | 25' | 2 | 5'    | -          |      | 25' |            |      | 25'      |     |