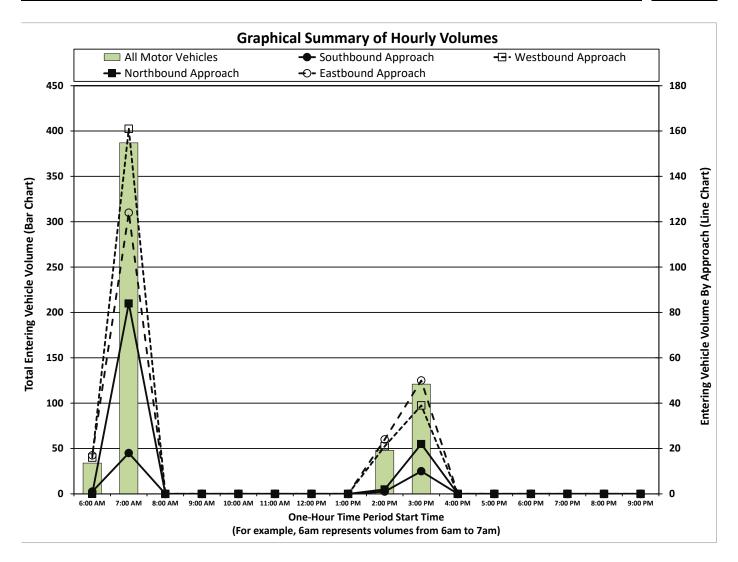

### **Existing Traffic Counts**

The current Middle School and High School schedule includes a school start time of 7:45 am and a school departure time of 3:05 pm every school day of the week. Traffic Analysis & Design, Inc. collected weekday morning (school arrival) and weekday afternoon (school discharge) peak hour turning movement counts from 6:45 to 7:45 a.m. and 2:30 to 3:30 p.m. on a typical weekday in early-November of 2023 to capture the peak arrival and departure time periods. The counts include a breakdown by passenger vehicle, bus, and pedestrian movements at each intersection. The year 2023 existing traffic volumes for the school driveway intersections are shown in Exhibit 4. The traffic counts have been included in the appendix of this report.

### **Existing Queue Lengths**

Traffic Analysis & Design, Inc. observed the queuing for the Middle School parking lot drop-off area as well as the High School parking lot operations during several additional weekday morning (school arrival) and weekday afternoon (school discharge) peak periods in early-November of 2023 during favorable weather conditions. During these observation periods the interaction between vehicles and students during the school arrival and departure peak periods were observed along Graydon Avenue. Current vehicle queue lengths were recorded and are shown on Exhibit 5. For the morning arrival peak hour, the maximum vehicle queue length of vehicles queueing within the Middle School parking lot was recorded. As shown, the maximum morning queue length observed was about 380-feet, all contained within the parking lot site. In addition, since some parents dropped off their students along Graydon Avenue, the maximum queue length for eastbound traffic along Graydon Avenue was also recorded with a maximum morning queue length observed of about 400-feet, backing up past the west High School driveway. For the afternoon discharge peak hour, the maximum vehicle queue length of vehicles queueing on the south side of Graydon Avenue, immediately west of the main driveway was recorded. As shown, the maximum afternoon queue length observed was about 500-feet, backing up past the Middle School western property line.

### School Arrival

- Teachers at the Middle School arrived as early as 6:30 with minimal other vehicular traffic between 6:30 to 7:20 am.
- A few students arrived at the High School prior to the doors opening at 6:50 am.
- A somewhat steady stream of parents dropped off students starting around 7:15 am with busiest flows starting at 7:25 am.
- Traffic flow within the parking lot operated smoothly and without incident. There was plenty of queuing/stacking distance within the site to allow for drop-off operations and to allow vehicles to park in the parking lot.
- The longest internal queues occurred at 7:30 am, extended for a length of about 15 vehicles (about 380-feet) and lasted for less than 2 minutes. The queue within the parking lot was mainly caused by vehicles waiting to exit the site onto Graydon Avenue while waiting for southbound buses to enter the Middle School site from the High School.
- About 10 to 15 students crossed Graydon Avenue from the High School to the Middle School starting at 7:23 am. No crossing guard was observed during the morning peak period. Students waited for gaps in the eastbound/westbound Graydon Avenue traffic flow at the all-way stop controlled intersection with many students running across Graydon Avenue once a gap was available. Several

- The first buses arrived at the High School at 7:23 am, entering from West Street.
- The first buses arrived at the Middle School at 7:25 am, entering from the east on Graydon Avenue and from the north at the High School.
- 15 buses (about 2 per minute) entered from the High School between 7:25 and 7:37, with some having to wait for students to cross within the entrance lane to the parking lot.
- Numerous times, vehicles and buses entering the middle school driveway to either
  enter the parking lot area or the front of school had to wait for a student to cross the
  driveway towards the main entrance doors. This caused congestion within the
  intersection since the vehicles and buses had already started their movement into
  the Middle School driveway.
- Numerous times, buses needed to wait on exiting vehicles from the Middle School parking lot in order for the bus to access the drop-off lanes in front of the Middle School. This caused congestion within the intersection since the buses had already started their movement into the Middle School driveway.
- About 55% of the entering vehicles into the Middle School parking lot entered from the west and about 65% of the vehicles exited the lot to the east.
- The eastbound queue into Middle School parking lot stacked along the south side of Graydon Avenue with some students exiting their vehicles while waiting in the eastbound queue at the all-way stop controlled intersection.
- The westbound queue into Middle School also had some students exiting the vehicles while waiting in the westbound queue at the all-way stop controlled intersection.
- The maximum eastbound queue (mix of parents and through vehicles) backed up past the Middle School western property line (about 400-feet), around 7:33 am. The longest queue dissipated by 7:36 am.
- The longest queues dissipated rather quickly with the heaviest vehicular traffic experienced between 7:25 am and 7:36 am.
- Traffic slowed to a slow stream of vehicles on Graydon Avenue by 7:37 am.
- There was minimal parent drop off and pedestrian activity by 7:41 am.
- Operations at the two High School driveways as well as the High School drop-off lane within the High School parking lot operated smoothly with no significant operational issues or queuing issues observed.

- Most vehicles picking up students parked on the south side of Graydon Avenue (facing eastbound) starting as early as 2:15 pm. The area is marked for no parking during school hours.
- Vehicles queued up along the south side of Graydon Avenue back to the west with a maximum queue of 14 to 15 vehicles recorded (past the western Middle School property line, about 500-feet) at 3:09 pm. A total of 11 vehicles were in queue when students exited the building at 3:06 pm.
- Students exited both schools at about 3:06 pm. Cones were placed as students exited the Middle School building to block off the parking lot area. The cones were removed at 3:13 pm.
- Students walked along the sidewalk on the south side of Graydon Avenue to enter their respective parked/queued vehicles. The vehicles exited the parking lane once their students were on board and the queue dissipated slowly with eastbound vehicles moving forward (eastbound) to fill in behind the existing line of cars.
- Several vehicles in the eastbound queue on the south side of Graydon Avenue executed a U-turned maneuver near east High School driveway to head back west.
- The queue on the south side of Graydon Avenue extended beyond the west High School driveway through 3:15 pm.
- As students exited the Middle School, a crossing guard was present to assist students crossing Graydon Avenue. A total of 80 to 90 students were recorded crossing Graydon Avenue with most traveling from south to north. Most students crossed in larger groups within the first few minutes with a few students crossing afterwards, over a 5-minute duration. A total of 120 to 125 students also crossed the south approach of the Middle School driveway (at the parking lot entrance) after exiting the school doors to either cross Graydon Avenue or to walk to the west along the sidewalk to the vehicles queued along the south side of Graydon Avenue.
- All buses (6) entering the drop-off lanes in front of the Middle School entered from the east. All buses exiting the High School (10) exited onto Graydon Avenue, none entered the Middle School driveway.
- All buses exited the site by 3:15 pm.
- All queueing on Graydon Avenue dissipated by 3:16 pm.
- Operations at the two High School driveways as well as the High School drop-off lane within the High School parking lot operated smoothly with longer queues exiting at the west driveway occurring between 3:07 to 3:15 pm.
- About 80% of the vehicles exiting the High School parking lot exited to the west with about 20% of the vehicles exited to the east.
- The duration for the busiest time at both schools was 3:07 to 3:15 pm.