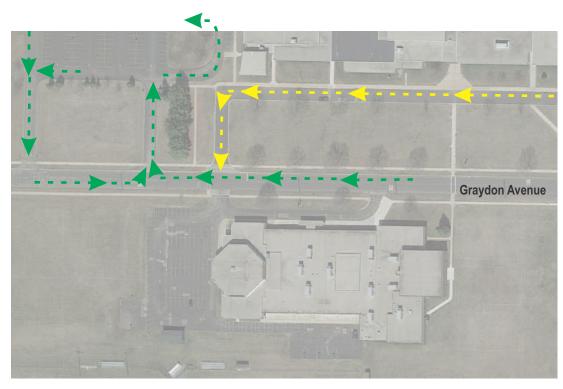

### **Study Intersections**

The study area, which includes the three driveway intersections along Graydon Avenue, is shown on Exhibit 1. Exhibit 2 shows an aerial of the existing school campus layout along with the current parent and bus traffic patterns at each of the schools. As shown, three driveways provide access along Graydon Avenue to the High School and one main driveway provides access to the Middle School.

Middle School Driveway is a north/south full access driveway located on the south side of Graydon Avenue providing access to the west Middle School parking lot and to the front drive aisle located on the north side of the Middle school providing pick-up/drop-off service in front of the Middle School for buses. The Middle School driveway is located at the northwest corner of the Middle School and provides access for vehicles dropping off their students in the west parking lot as well as for access to the parking lot for teachers and visitors. The area is coned off during the afternoon school discharge peak period with access to the front driveway located on the north side of the Middle school for buses only.

- The first buses arrived at the High School at 7:23 am, entering from West Street.
- The first buses arrived at the Middle School at 7:25 am, entering from the east on Graydon Avenue and from the north at the High School.
- 15 buses (about 2 per minute) entered from the High School between 7:25 and 7:37, with some having to wait for students to cross within the entrance lane to the parking lot.
- Numerous times, vehicles and buses entering the middle school driveway to either
  enter the parking lot area or the front of school had to wait for a student to cross the
  driveway towards the main entrance doors. This caused congestion within the
  intersection since the vehicles and buses had already started their movement into
  the Middle School driveway.
- Numerous times, buses needed to wait on exiting vehicles from the Middle School parking lot in order for the bus to access the drop-off lanes in front of the Middle School. This caused congestion within the intersection since the buses had already started their movement into the Middle School driveway.
- About 55% of the entering vehicles into the Middle School parking lot entered from the west and about 65% of the vehicles exited the lot to the east.
- The eastbound queue into Middle School parking lot stacked along the south side of Graydon Avenue with some students exiting their vehicles while waiting in the eastbound queue at the all-way stop controlled intersection.
- The westbound queue into Middle School also had some students exiting the vehicles while waiting in the westbound queue at the all-way stop controlled intersection.
- The maximum eastbound queue (mix of parents and through vehicles) backed up past the Middle School western property line (about 400-feet), around 7:33 am. The longest queue dissipated by 7:36 am.
- The longest queues dissipated rather quickly with the heaviest vehicular traffic experienced between 7:25 am and 7:36 am.
- Traffic slowed to a slow stream of vehicles on Graydon Avenue by 7:37 am.
- There was minimal parent drop off and pedestrian activity by 7:41 am.
- Operations at the two High School driveways as well as the High School drop-off lane within the High School parking lot operated smoothly with no significant operational issues or queuing issues observed.

- Most vehicles picking up students parked on the south side of Graydon Avenue (facing eastbound) starting as early as 2:15 pm. The area is marked for no parking during school hours.
- Vehicles queued up along the south side of Graydon Avenue back to the west with a maximum queue of 14 to 15 vehicles recorded (past the western Middle School property line, about 500-feet) at 3:09 pm. A total of 11 vehicles were in queue when students exited the building at 3:06 pm.
- Students exited both schools at about 3:06 pm. Cones were placed as students exited the Middle School building to block off the parking lot area. The cones were removed at 3:13 pm.
- Students walked along the sidewalk on the south side of Graydon Avenue to enter their respective parked/queued vehicles. The vehicles exited the parking lane once their students were on board and the queue dissipated slowly with eastbound vehicles moving forward (eastbound) to fill in behind the existing line of cars.
- Several vehicles in the eastbound queue on the south side of Graydon Avenue executed a U-turned maneuver near east High School driveway to head back west.
- The queue on the south side of Graydon Avenue extended beyond the west High School driveway through 3:15 pm.
- As students exited the Middle School, a crossing guard was present to assist students crossing Graydon Avenue. A total of 80 to 90 students were recorded crossing Graydon Avenue with most traveling from south to north. Most students crossed in larger groups within the first few minutes with a few students crossing afterwards, over a 5-minute duration. A total of 120 to 125 students also crossed the south approach of the Middle School driveway (at the parking lot entrance) after exiting the school doors to either cross Graydon Avenue or to walk to the west along the sidewalk to the vehicles queued along the south side of Graydon Avenue.
- All buses (6) entering the drop-off lanes in front of the Middle School entered from the east. All buses exiting the High School (10) exited onto Graydon Avenue, none entered the Middle School driveway.
- All buses exited the site by 3:15 pm.
- All queueing on Graydon Avenue dissipated by 3:16 pm.
- Operations at the two High School driveways as well as the High School drop-off lane within the High School parking lot operated smoothly with longer queues exiting at the west driveway occurring between 3:07 to 3:15 pm.
- About 80% of the vehicles exiting the High School parking lot exited to the west with about 20% of the vehicles exited to the east.
- The duration for the busiest time at both schools was 3:07 to 3:15 pm.