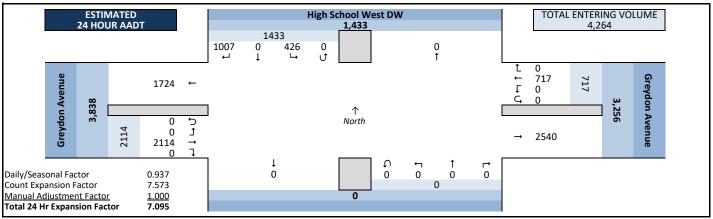

### **Study Area Roadways**

Graydon Avenue is a two-lane undivided east/west local roadway with a 34-foot width (face-of-curb to face-of-curb) cross section. The posted speed limit on Graydon Avenue is 25 miles per hour (mph) with a school zone speed limit of 15-mph within the limits of the two schools. According to WisDOT, the Year 2022 annual average daily traffic volumes (AADTs) on Graydon Avenue were approximately 830 vehicles per day (vpd) in front of the main entrance to the middle school and 810-vpd to the east of West Street. Sidewalks are provided along both sides of Graydon Avenue and parking is not allowed on Graydon Avenue within the limits of the study area.

*High School West Driveway* is a north/south exit only driveway out of the high school parking lot located on the north side of Graydon Avenue. This driveway is located on the west side of the high school and provides access for exiting vehicles only.

### **Existing Traffic Counts**

The current Middle School and High School schedule includes a school start time of 7:45 am and a school departure time of 3:05 pm every school day of the week. Traffic Analysis & Design, Inc. collected weekday morning (school arrival) and weekday afternoon (school discharge) peak hour turning movement counts from 6:45 to 7:45 a.m. and 2:30 to 3:30 p.m. on a typical weekday in early-November of 2023 to capture the peak arrival and departure time periods. The counts include a breakdown by passenger vehicle, bus, and pedestrian movements at each intersection. The year 2023 existing traffic volumes for the school driveway intersections are shown in Exhibit 4. The traffic counts have been included in the appendix of this report.