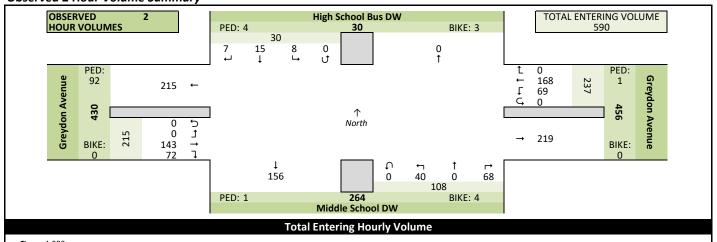

### **Existing Traffic Counts**

The current Middle School and High School schedule includes a school start time of 7:45 am and a school departure time of 3:05 pm every school day of the week. Traffic Analysis & Design, Inc. collected weekday morning (school arrival) and weekday afternoon (school discharge) peak hour turning movement counts from 6:45 to 7:45 a.m. and 2:30 to 3:30 p.m. on a typical weekday in early-November of 2023 to capture the peak arrival and departure time periods. The counts include a breakdown by passenger vehicle, bus, and pedestrian movements at each intersection. The year 2023 existing traffic volumes for the school driveway intersections are shown in Exhibit 4. The traffic counts have been included in the appendix of this report.

occasions were observed where cars didn't see the student crossing and the student had to stop before continuing on their way. In addition, a total of 70 to 75 students crossed the south approach of the Middle School driveway (at the parking lot entrance) to enter the Middle School.