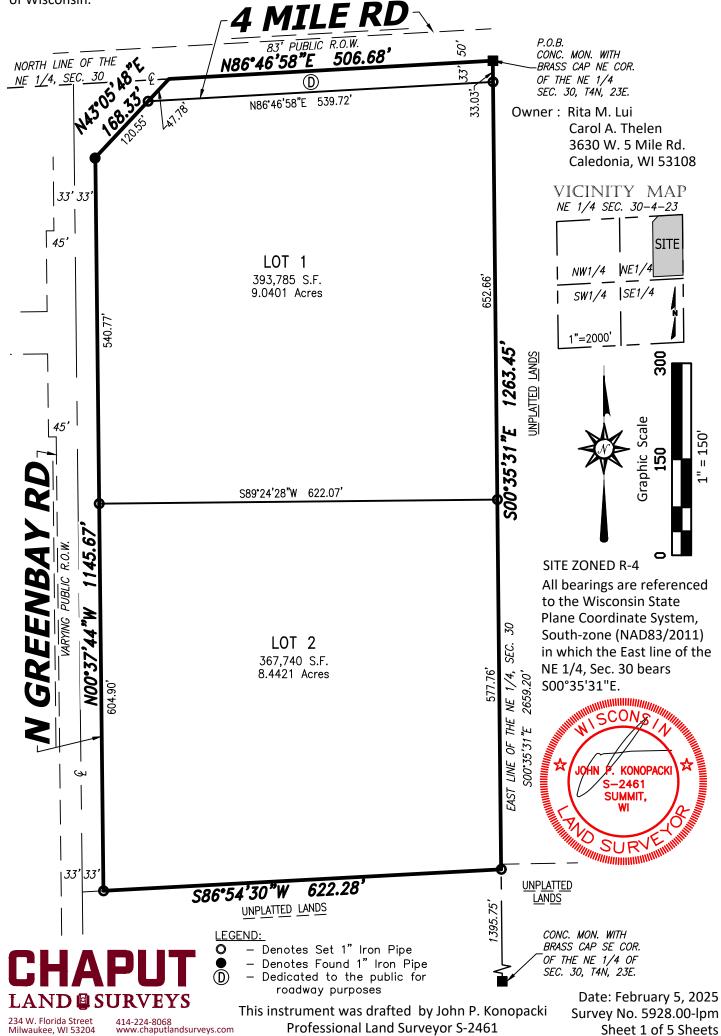

## CERTIFIED SURVEY

MAP NO.\_\_\_\_

That part of the Northeast 1/4 of the Northeast 1/4 of Section 30, Township 4 North, Range 23 East, in the Village of Caledonia, County of Racine, State of Wisconsin.

### CERTIFIED SURVEY MAP NO.\_\_\_\_\_

That part of the Northeast 1/4 of the Northeast 1/4 of Section 30, Township 4 North, Range 23 East, in the Village of Caledonia, County of Racine, State of Wisconsin.

#### SURVEYOR'S CERTIFICATE

STATE OF WISCONSIN}
:SS
WAUKESHA COUNTY}

I, JOHN P. KONOPACKI, a professional land surveyor, do hereby certify:

THAT I have surveyed, divided and mapped that part of the Northeast 1/4 of the Northeast 1/4 of Section 30, Township 4 North, Range 23 East, in the Village of Caledonia, County of Racine, State of Wisconsin, bounded and described as follows:

Beginning at the Northeast corner of the Northeast 1/4 of said Section 30; thence South 00°35'31" East along the East line of the said 1/4 Section 1263.45 feet to a point; thence South 86°54'30" West 622.28 feet to a point on the East line of North Greenbay Road; thence North 00°37'44" West along said East line 1145.67 feet to a point; thence North 43°05'48" East 168.33 feet to a point on the North line of aforesaid 1/4 Section also being the centerline of 4 Mile Road; thence North 86°46'58" East along said North line 506.68 feet to the point of beginning.

Containing 778,785 square feet or 17.8784 acres of land (gross) and 761,525 square feet or 17.4822 acres of land (net).

THAT I have made this survey, land division and map by the direction of Rita M. Lui and Carol A. Thelen, respective owners of said land.

THAT such map is a correct representation of all the exterior boundaries of the land surveyed and the land division thereof made.

THAT I have fully complied with the provisions of Section 236.34 of the Wisconsin Statutes, the Land Division Ordinance of the Village of Caledonia in surveying and mapping the same.

That part of the Northeast 1/4 of the Northeast 1/4 of Section 30, Township 4 North, Range 23 East, in the Village of Caledonia, County of Racine, State of Wisconsin.