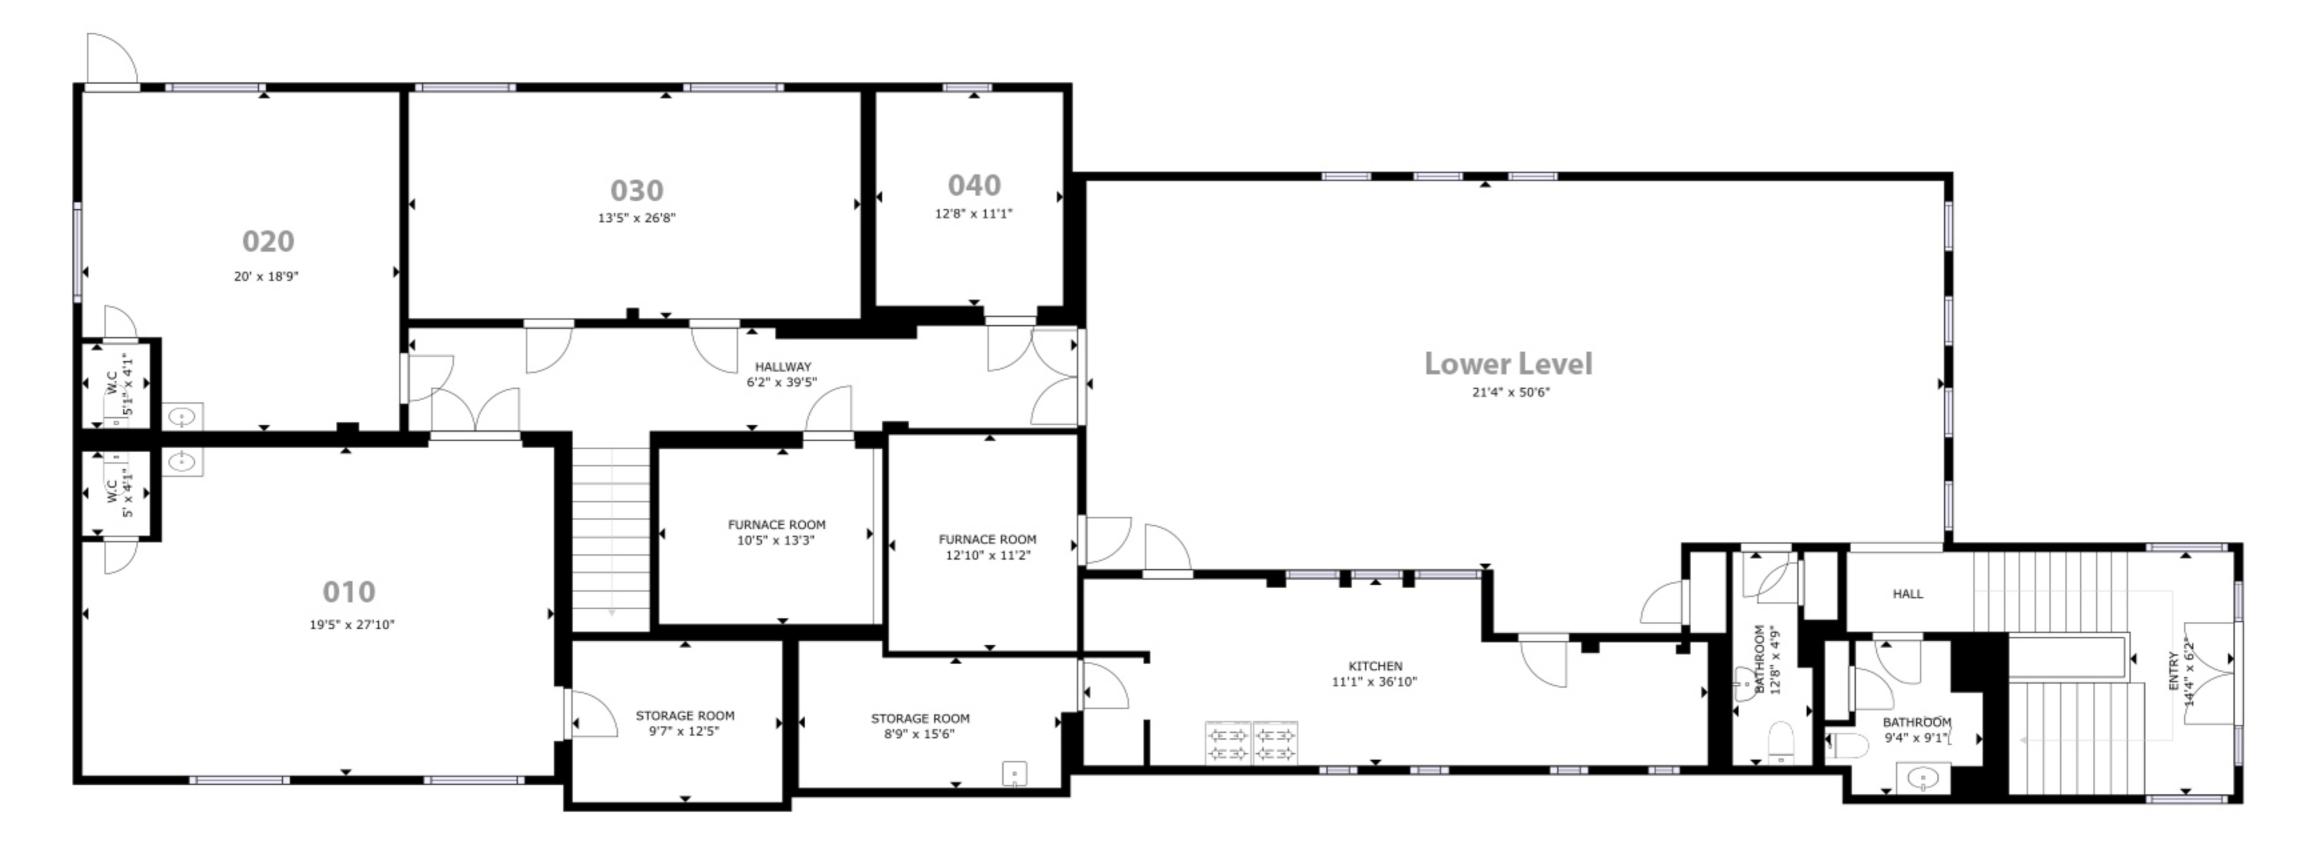

Re: 2931 Union Street Planned Development District

To whom it may concern:

Because of the reduced interest in general office space requests, we would like to offer personal or professional spaces, as well as general office, in the portion of the building that once housed the school/daycare (all 3 floors) to businesses wishing to locate themselves in the East Troy community. The lower level of the building has not had allowable uses defined. Room 101 (the salon) would be used as a by appointment only salon. The lower-level rooms (020, 030, and 040) would be used as a by appointment only personal training space.