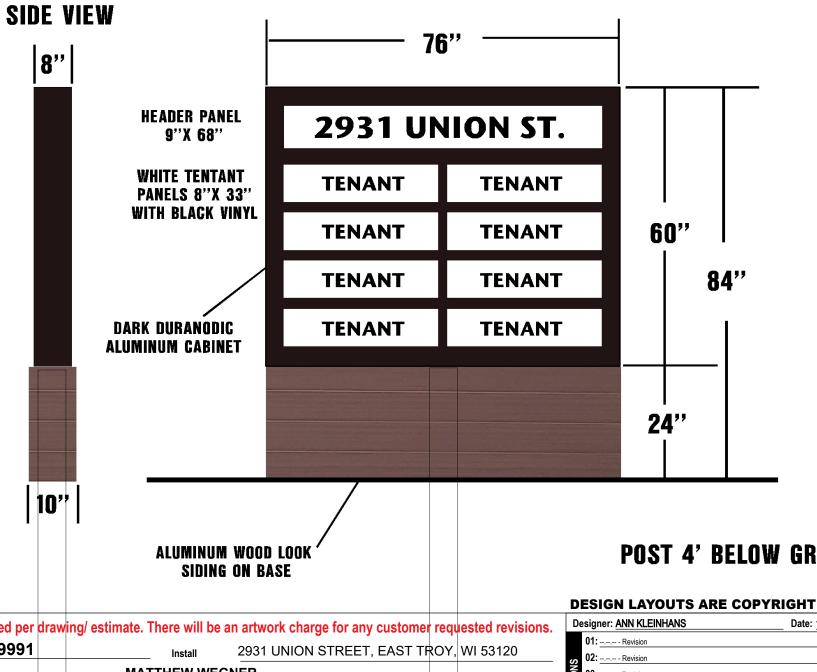

## **DOUBLE SIDED NON-LIT MONUMENT SIGN**

**Colors TBD** 

www.slines.net

|   |                                                                                                                                                                                                                         |      |                                                                 |      |                   | DESIGN LAYOUTS ARE COPYRIGHT © 2024      |
|---|-------------------------------------------------------------------------------------------------------------------------------------------------------------------------------------------------------------------------|------|-----------------------------------------------------------------|------|-------------------|------------------------------------------|
|   | <b>ARTWORK CHARGE:</b> One customer requested revision allowed per                                                                                                                                                      | draw | ing/ estimate. There will be an artwork charge for any customer | requ | uested revisions. | Designer: ANN KLEINHANS Date: 12.19.2024 |
| - | Project: 2931 Union St Building Monument Sign QT 59991                                                                                                                                                                  |      | Install 2931 UNION STREET, EAST TF                              | ROY, | , WI 53120        | 01: Revision 02: Revision                |
|   | Sales Person: MATTHEW WEGNER                                                                                                                                                                                            | Pro  | ect Manager: MATTHEW WEGNER                                     |      |                   | 02: Revision 03: Revision                |
| 8 | I have checked the DETAILS of this proof and approve the design. Signs & Lines by Stretch is not responsible for                                                                                                        |      |                                                                 |      |                   | 04: Revision<br>05: Revision             |
| t | typographical errors. My signature authorizes Signs & Lines by Stretch to proceed with production of this order. I understand that I will be charged for product and labor, even if I cancel the order after this date. |      |                                                                 | Date | e:                | 06: Revision                             |

## 63.2 SQ FT TOTAL 31.6 SQ FT PER SIDE

## **POST 4' BELOW GRADE**