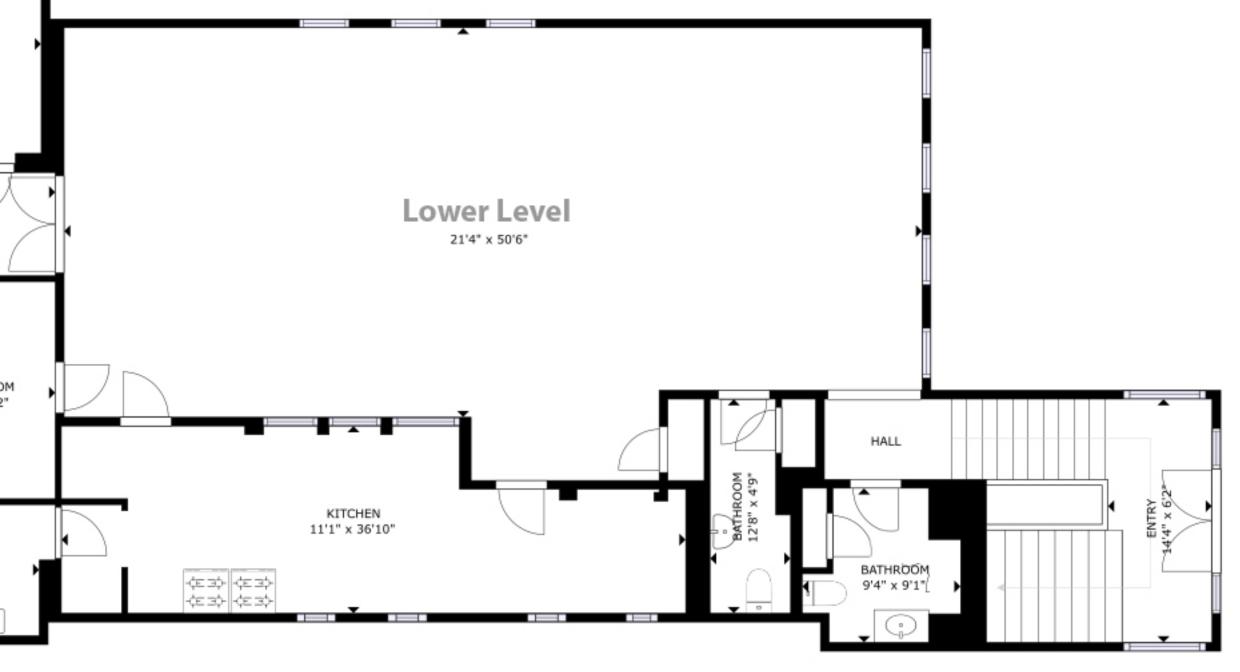

Re: 2931 Union Street Planned Development District

To whom it may concern:

Because of the reduced interest in general office space requests, we would like to offer personal or professional spaces, as well as general office, in the portion of the building that once housed the school/daycare (all 3 floors) to businesses wishing to locate themselves in the East Troy community. The lower level of the building has not had allowable uses defined. Room 101 (the salon) would be used as a by appointment only salon. The lower-level rooms (020, 030, and 040) would be used as a by appointment only personal training space.

In addition, we would like to make the space in the lower level of the church (fellowship hall) available for retail use (most likely an expansion of the wilted rose's space). I have attached detailed floor plans for both locations. Any questions please let me know.