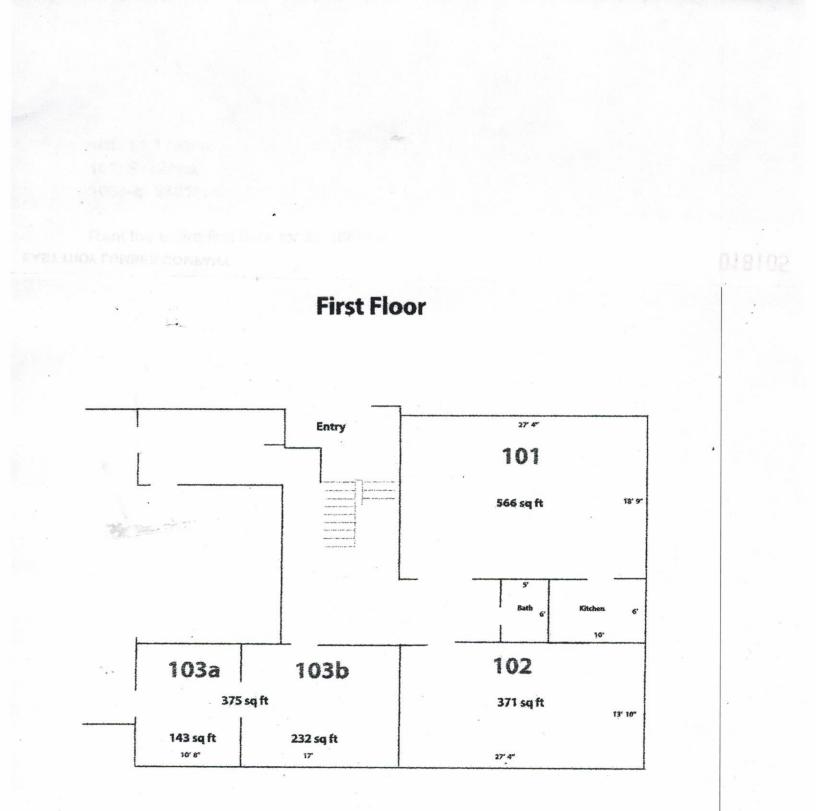

Re: 2931 Union Street Planned Development District

To whom it may concern:

Because of the reduced interest in general office space requests, we would like to offer personal or professional spaces, as well as general office, in the portion of the building that once housed the school/daycare (all 3 floors) to businesses wishing to locate themselves in the East Troy community. The lower level of the building has not had allowable uses defined. Room 101 (the salon) would be used as a by appointment only salon. The lower-level rooms (020, 030, and 040) would be used as a by appointment only personal training space.