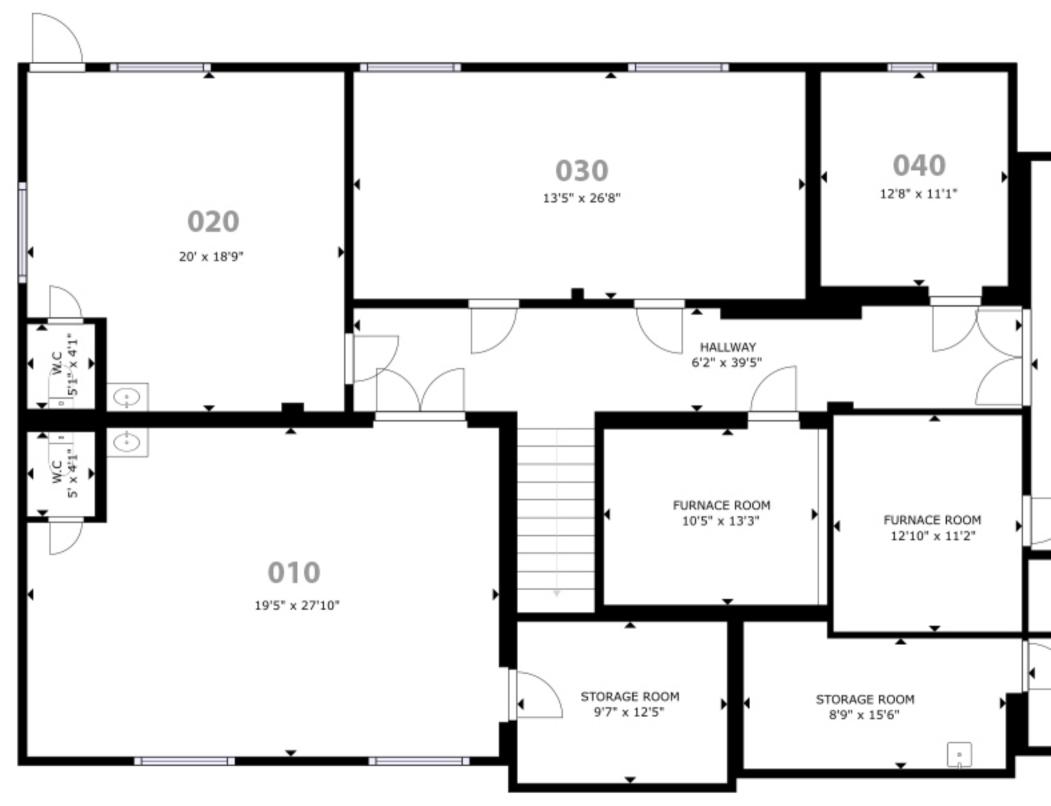

Re: 2931 Union Street Planned Development District

To whom it may concern:

Because of the reduced interest in general office space requests, we would like to offer personal or professional spaces, as well as general office, in the portion of the building that once housed the school/daycare (all 3 floors) to businesses wishing to locate themselves in the East Troy community. The lower level of the building has not had allowable uses defined. Room 101 (the salon) would be used as a by appointment only salon. The lower-level rooms (020, 030, and 040) would be used as a by appointment only personal training space.