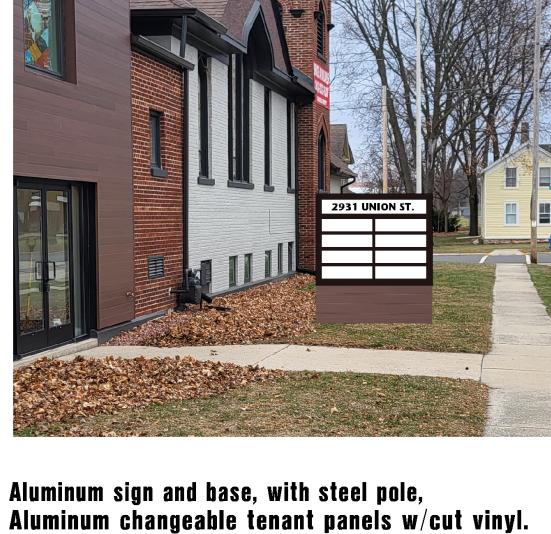

Waukesha, WI 53189

CLIENT / PROJECT: 2931 Union St - Building Monument Sign

## **DOUBLE SIDED NON-LIT MONUMENT SIGN**

**Colors TBD** 

www.slines.net

|   |                                                                                                                                                                                                                         |      |                                                                 |      |                   | DESIGN LAYOUTS ARE COPYRIGHT © 2024      |
|---|-------------------------------------------------------------------------------------------------------------------------------------------------------------------------------------------------------------------------|------|-----------------------------------------------------------------|------|-------------------|------------------------------------------|
|   | <b>ARTWORK CHARGE:</b> One customer requested revision allowed per                                                                                                                                                      | draw | ing/ estimate. There will be an artwork charge for any customer | requ | uested revisions. | Designer: ANN KLEINHANS Date: 12.19.2024 |
| - | Project: 2931 Union St Building Monument Sign QT 59991                                                                                                                                                                  |      | Install 2931 UNION STREET, EAST TF                              | ROY, | , WI 53120        | 01: Revision 02: Revision                |
|   | Sales Person: MATTHEW WEGNER                                                                                                                                                                                            | Pro  | ect Manager: MATTHEW WEGNER                                     |      |                   | 02: Revision 03: Revision                |
| 8 | I have checked the DETAILS of this proof and approve the design. Signs & Lines by Stretch is not responsible for                                                                                                        |      |                                                                 |      |                   | 04: Revision<br>05: Revision             |
| t | typographical errors. My signature authorizes Signs & Lines by Stretch to proceed with production of this order. I understand that I will be charged for product and labor, even if I cancel the order after this date. |      |                                                                 | Date | e:                | 06: Revision                             |