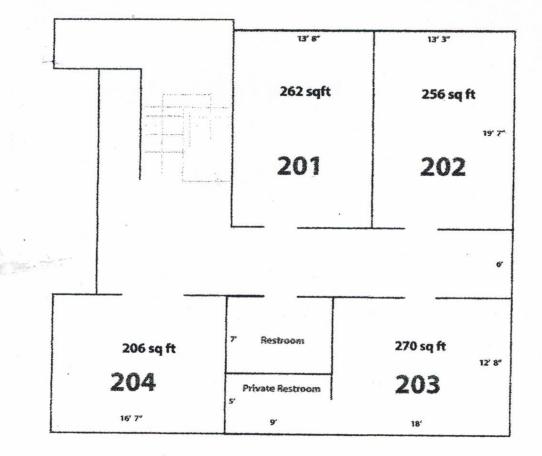

## **Second Floor**

GROSS INTERNAL AREA FLOOR 1: 4404 sq ft, FLOOR 2: 4277 sq ft, FLOOR 3: 1595 sq ft TOTAL: 10276 sq ft SIZES AND DIMENSIONS ARE APPROXIMATE, ACTUAL MAY VARY.

2931 UNION ST

**CLIENT:** 

**PROJECT:** 