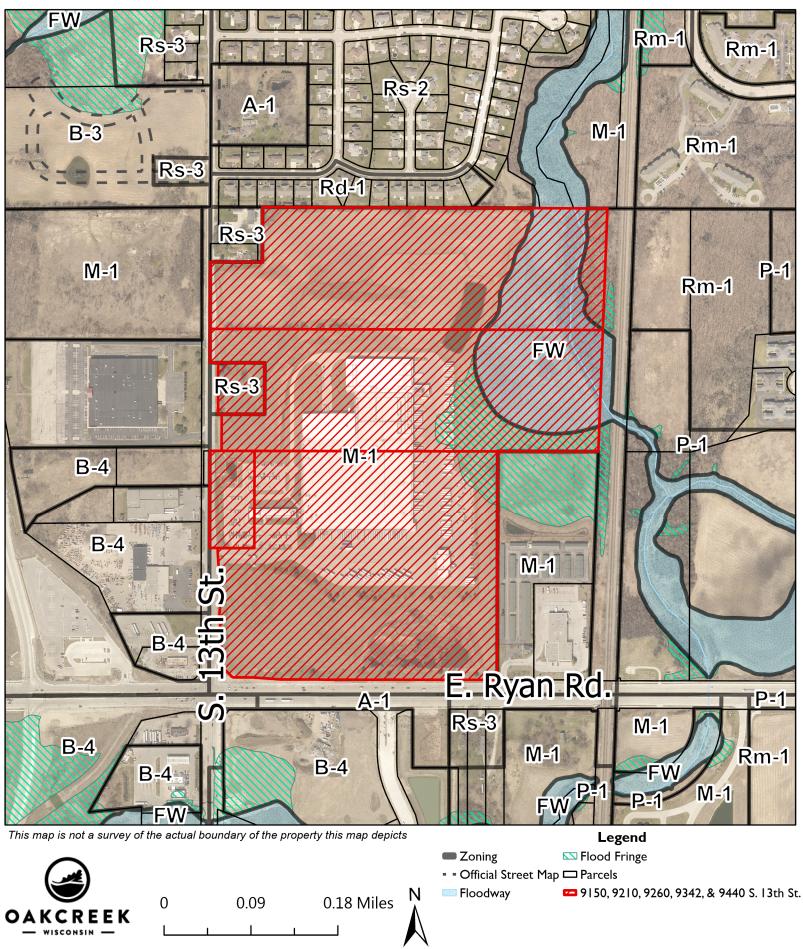

# Location Map 9150, 9210, 9260, 9342, & 9440 S. 13th St.

Community Development

Existing five (5) Aldi parcels

Existing zoning of five (5) Aldi parcels

When reviewing the proposal, it came to staff's attention that parcel at 9260 S. 13<sup>th</sup> St., is zoned RS-3, Single-family Residential. With the CSM combining all the parcels, we would end up with a split-zoned parcel if not for the rezoning of that parcel first. A public hearing for the rezone can be held as early as December 17, 2024. The CSM would be placed on the same Common Council agenda for consideration, after the rezone.