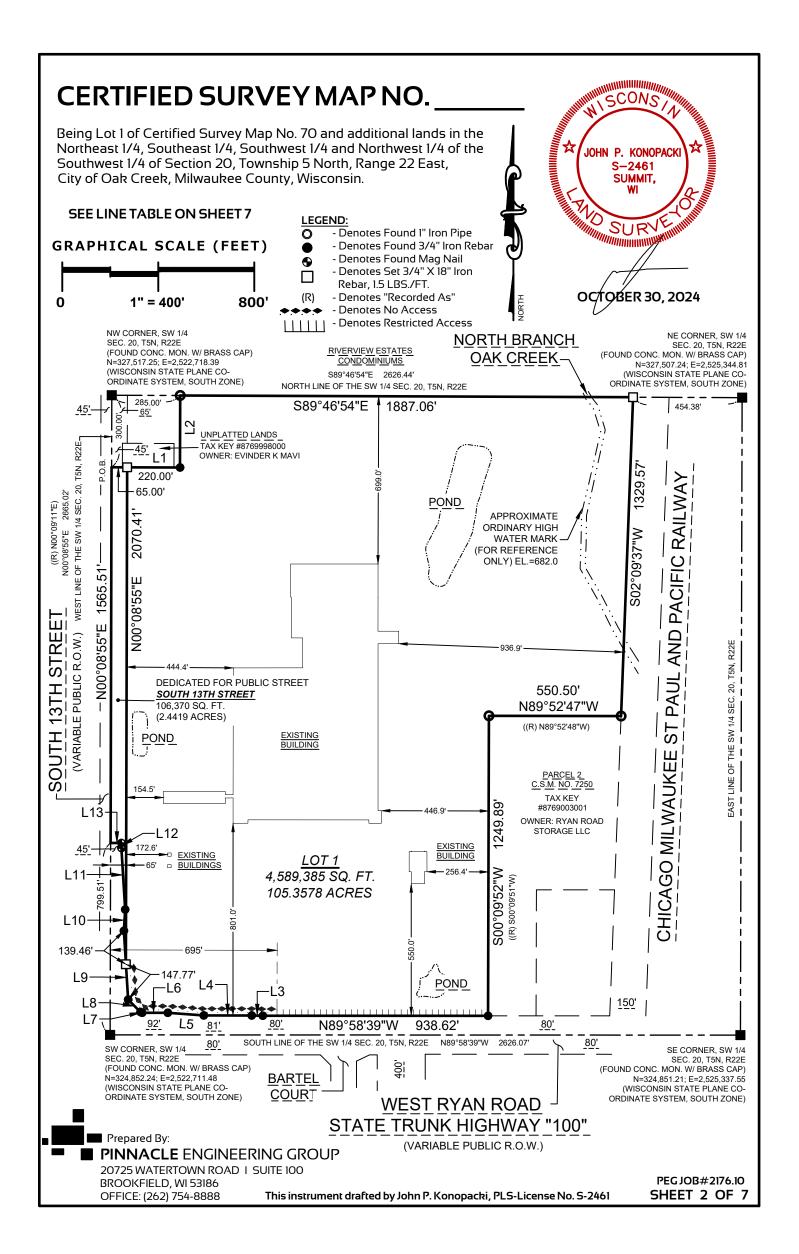

Altogether, the five (5) parcels will become a 105.3578-acre lot. The current western lot lines jog quite a bit out into S. 13<sup>th</sup> St. The proposed CSM shows that 2.4419 acres of land will be dedicated for public right-of-way, to Milwaukee County, as S. 13<sup>th</sup> St. is under the County's jurisdiction. A wetland delineation had been conducted in 2021, so no update is required as part of this review. Staff had shared technical review comments with the surveyor during the review period, and modifications were made and resubmitted in a timely manner.

### CERTIFIED SURVEY MAP NO.

Being Lot 1 of Certified Survey Map No. 70 and additional lands in the Northeast 1/4, Southeast 1/4, Southwest 1/4 and Northwest 1/4 of the Southwest 1/4 of Section 20, Township 5 North, Range 22 East, City of Oak Creek, Milwaukee County, Wisconsin.

Commencing at the northwest corner of the Southwest 1/4 of said Section 20; thence South 00°08'55" West along the west line of said Southwest 1/4, 300.00 feet to the Point of Beginning;

Thence South 89°46'54" East and then along the south line of Certified Survey Map No. 144, 285.00 feet; Thence North 00°08'55" East along the east line of said Certified Survey Map, 300.00 feet to the North line of the aforesaid Southwest 1/4;

Thence South 89°46'54" East along said north line, 1887.06 feet to the west line of the

Chicago Milwaukee St. Paul and Pacific Railway;

Thence South 02°09'37" West along said west line, 1329.57 feet to the north line of Parcel 2 of Certified Survey Map No. 7250; Thence North 89°52'47" West along said north line, 550.50 feet to the west line of said Parcel 2; Thence South 00°09'52" West along said west line, 1249.89 feet to the north right of way line of West Ryan Road - State Trunk Highway "100";

Thence the following courses along said north right of way line:

North 89°58'39" West, 938.62 feet; North 88°44'17" West, 46.23 feet; North 89°58'39" West, 199.72 feet; North 85°47'00" West, 150.40 feet; North 89°58'39" West, 106.80 feet; North 64°30'24" West, 7.69 feet; North 45°00'16" West, 73.00 feet to the east right of way line of South 13th Street;

Thence the following courses along said east right of way line:

North 03°31'08" West, 287.23 feet; North 03°35'37" East, 88.84 feet; North 03°31'07" West, 256.67 feet; North 00°08'55" East, 20.92 feet;

Thence North 89°52'46" West, 45.00 feet to the aforesaid west line of the Southwest 1/4 of Section 20; Thence North 00°08'55" East along said west line, 1565.51 feet to the Point of Beginning.

Dedicating that portion of subject property as graphically shown for public right of way purposes.

Containing 4,695,755 square feet (107.7997 acres) of land Gross and 4,589,385 square feet (105.3578 acres) of land Net more or less.

That I have made such survey, land division and map by the direction of ALDI INC A WI CORP, owner of said land.