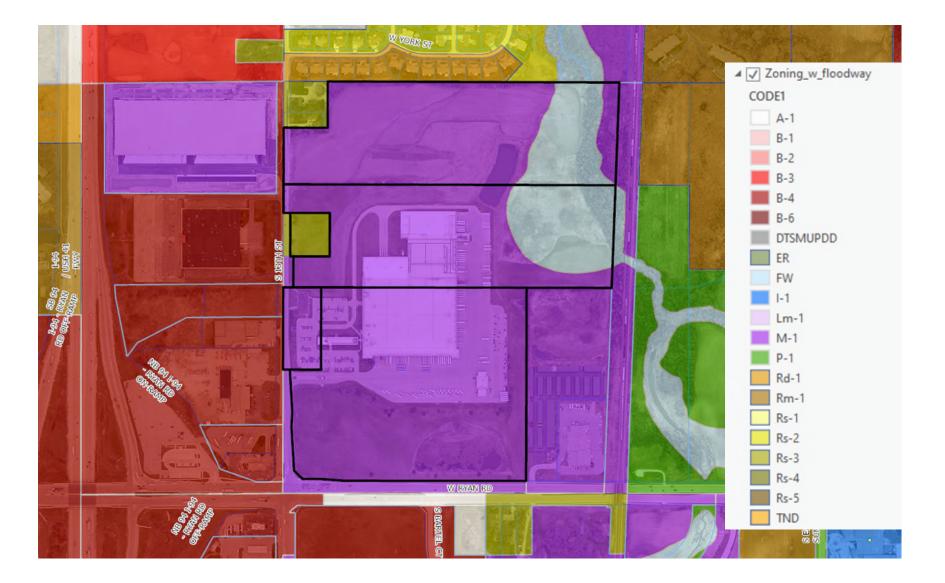

# Location Map 9150, 9210, 9260, 9342, & 9440 S. 13th St.

Community Development

Existing five (5) Aldi parcels

Existing zoning of five (5) Aldi parcels

When reviewing the proposal, it came to staff's attention that parcel at 9260 S. 13<sup>th</sup> St., is zoned RS-3, Single-family Residential. With the CSM combining all the parcels, we would end up with a split-zoned parcel if not for the rezoning of that parcel first. A public hearing for the rezone can be held as early as December 17, 2024. The CSM would be placed on the same Common Council agenda for consideration, after the rezone.