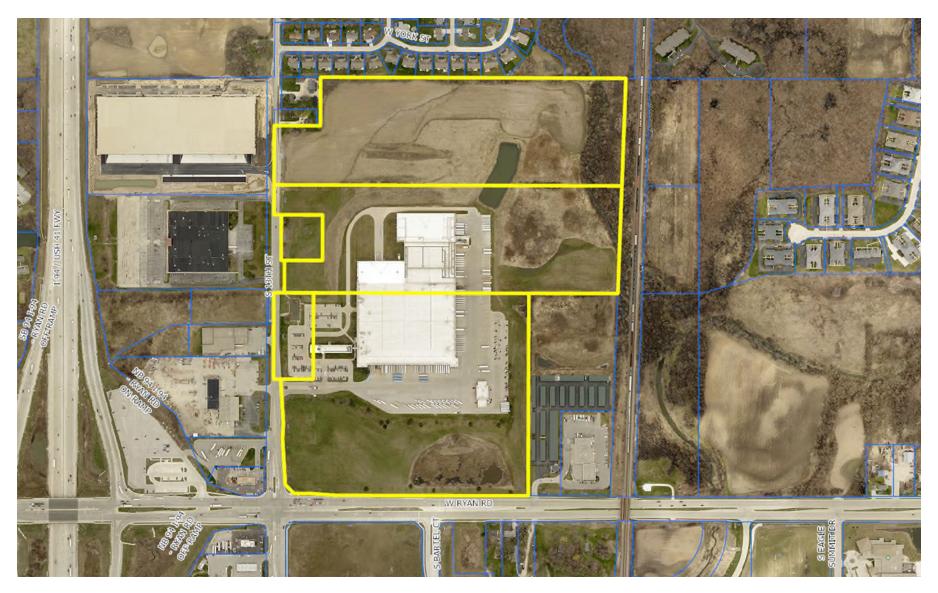

# Location Map 9150, 9210, 9260, 9342, & 9440 S. 13th St.

Community Development

Existing five (5) Aldi parcels

Existing zoning of five (5) Aldi parcels

#### Background:

The Plan Commission approved a building addition to the Aldi distribution center at its January 23, 2024 meeting. One of the conditions was that a Certified Survey Map to combine all five (5) parcels be applied for at the time of a future site modification. As was discussed in the previous agenda item, Aldi proposes to make a site modification with the large berm on the north end of the site, hence the application to combine all their properties with a CSM.