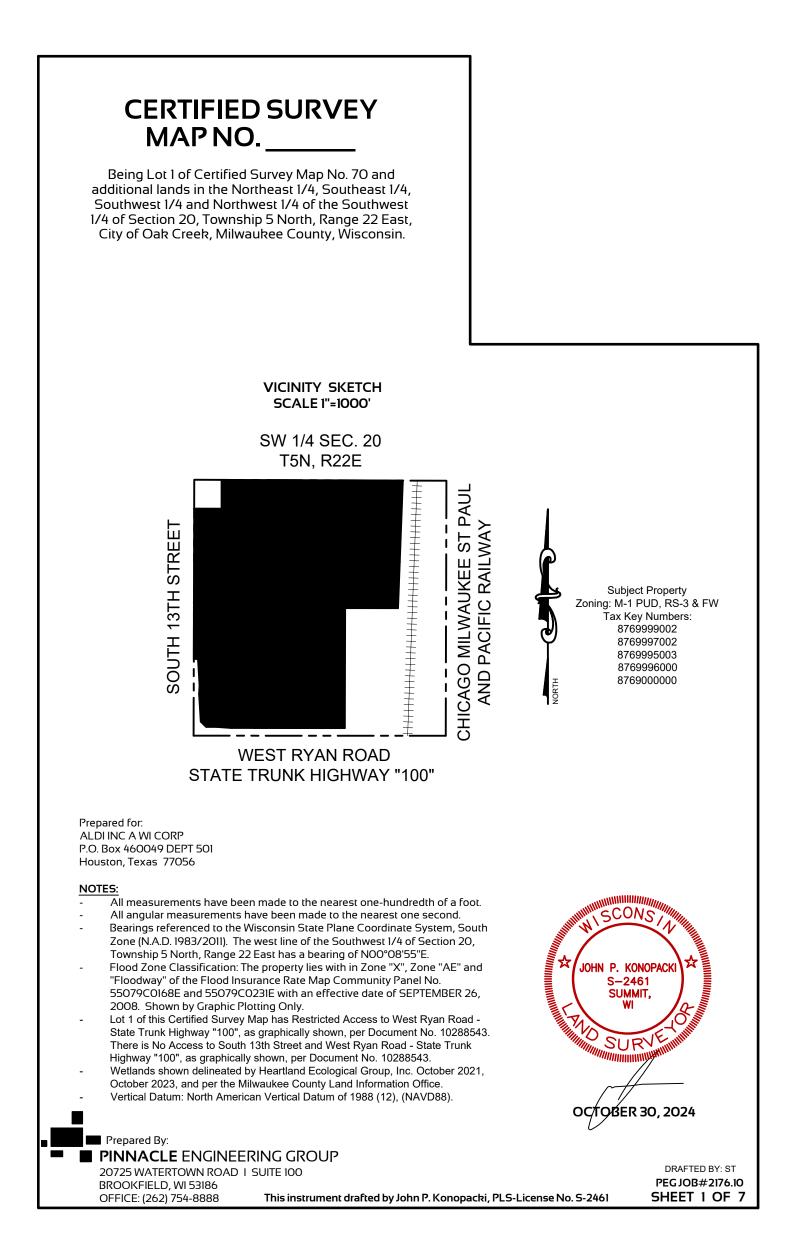

### CERTIFIED SURVEY MAP NO.

Being Lot 1 of Certified Survey Map No. 70 and additional lands in the Northeast 1/4, Southeast 1/4, Southwest 1/4 and Northwest 1/4 of the Southwest 1/4 of Section 20, Township 5 North, Range 22 East, City of Oak Creek, Milwaukee County, Wisconsin.