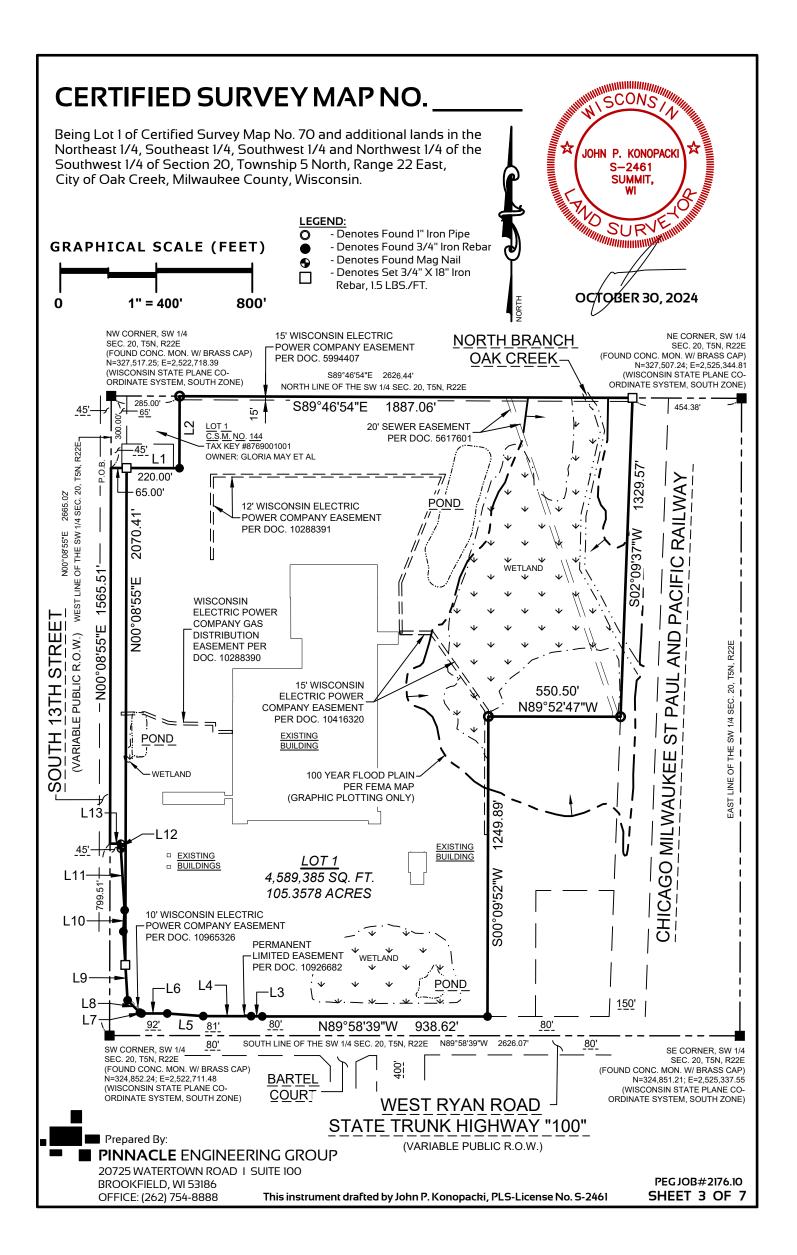

Altogether, the five (5) parcels will become a 105.3578-acre lot. The current western lot lines jog quite a bit out into S. 13<sup>th</sup> St. The proposed CSM shows that 2.4419 acres of land will be dedicated for public right-of-way, to Milwaukee County, as S. 13<sup>th</sup> St. is under the County's jurisdiction. A wetland delineation had been conducted in 2021, so no update is required as part of this review. Staff had shared technical review comments with the surveyor during the review period, and modifications were made and resubmitted in a timely manner.

### CERTIFIED SURVEY MAP NO.

Being Lot 1 of Certified Survey Map No. 70 and additional lands in the Northeast 1/4, Southeast 1/4, Southwest 1/4 and Northwest 1/4 of the Southwest 1/4 of Section 20, Township 5 North, Range 22 East, City of Oak Creek, Milwaukee County, Wisconsin.