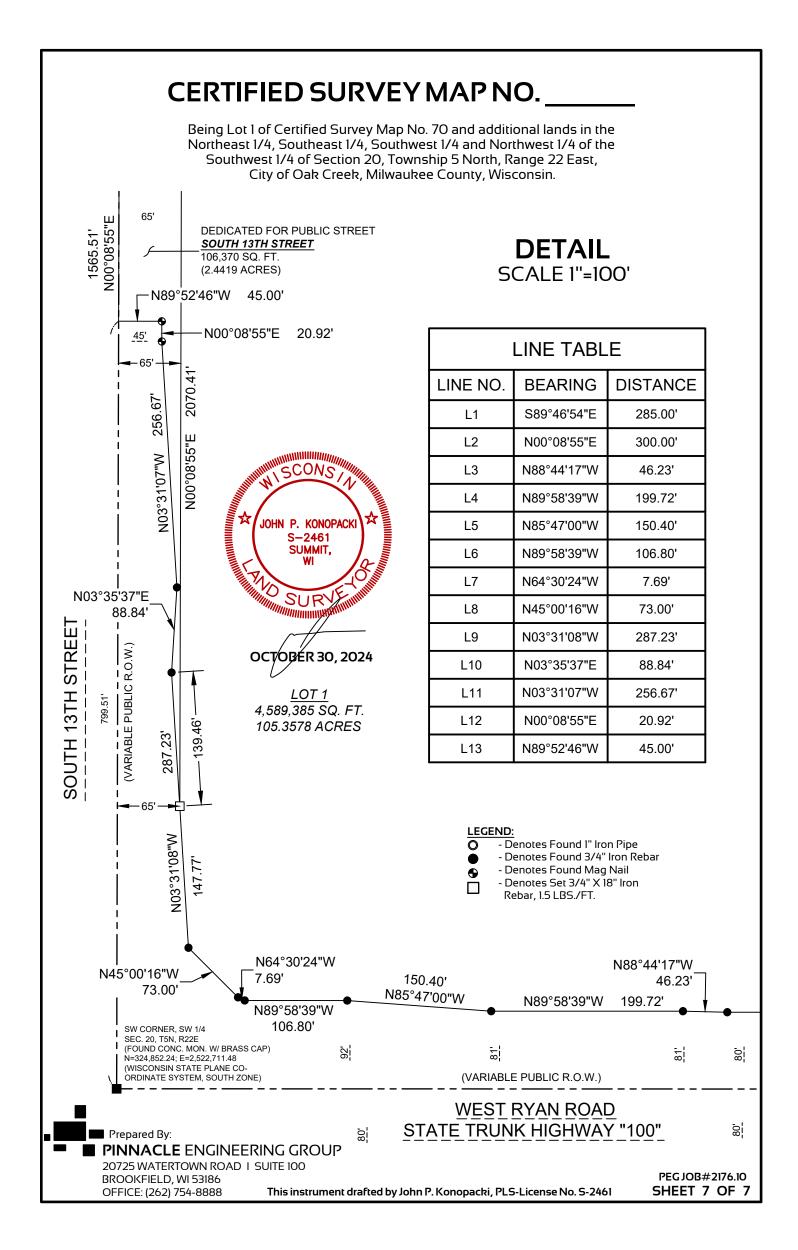

Thence the following courses along said north right of way line:

North 89°58'39" West, 938.62 feet; North 88°44'17" West, 46.23 feet; North 89°58'39" West, 199.72 feet; North 85°47'00" West, 150.40 feet; North 89°58'39" West, 106.80 feet; North 64°30'24" West, 7.69 feet; North 45°00'16" West, 73.00 feet to the east right of way line of South 13th Street;

Thence the following courses along said east right of way line:

North 03°31'08" West, 287.23 feet; North 03°35'37" East, 88.84 feet; North 03°31'07" West, 256.67 feet; North 00°08'55" East, 20.92 feet;

Thence North 89°52'46" West, 45.00 feet to the aforesaid west line of the Southwest 1/4 of Section 20; Thence North 00°08'55" East along said west line, 1565.51 feet to the Point of Beginning.

Dedicating that portion of subject property as graphically shown for public right of way purposes.