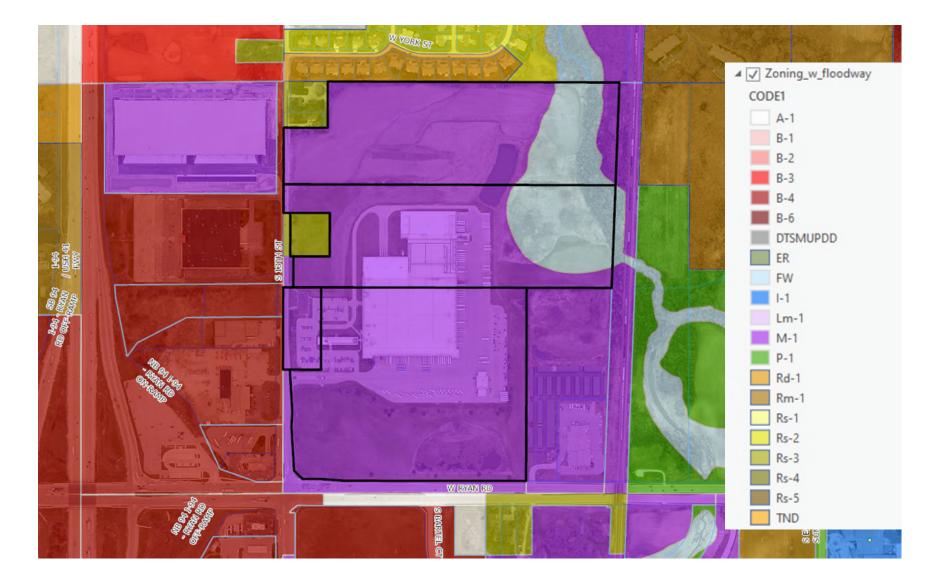

## Background:

The Plan Commission approved a building addition to the Aldi distribution center at its January 23, 2024 meeting. One of the conditions was that a Certified Survey Map (CSM) to combine all five (5) parcels be applied for at the time of a future site modification.

When reviewing the CSM proposal, it came to staff's attention that the parcel at 9260 S. 13<sup>th</sup> St., is zoned RS-3, Single-family Residential. Aldi purchased this former single-family parcel in 1998 and demolished the home. All the other Aldi-owned parcels are zoned M-1 Manufacturing District. With the CSM combining all the parcels, we would end up with a split-zoned parcel, unless this parcel is rezoned first. This agenda item cleans up the zoning of 9260 S. 13<sup>th</sup> St., prior to the adoption of the CSM, to be consistent with the rest of the Aldi distribution campus. The Comprehensive Land Use Map identifies this parcel as Industrial, so the

rezoning to M-1 Manufacturing District meets the Comprehensive Land Use Plan. A public hearing can be held as early as December 17, 2024. The CSM would be placed on the same Common Council agenda for consideration.