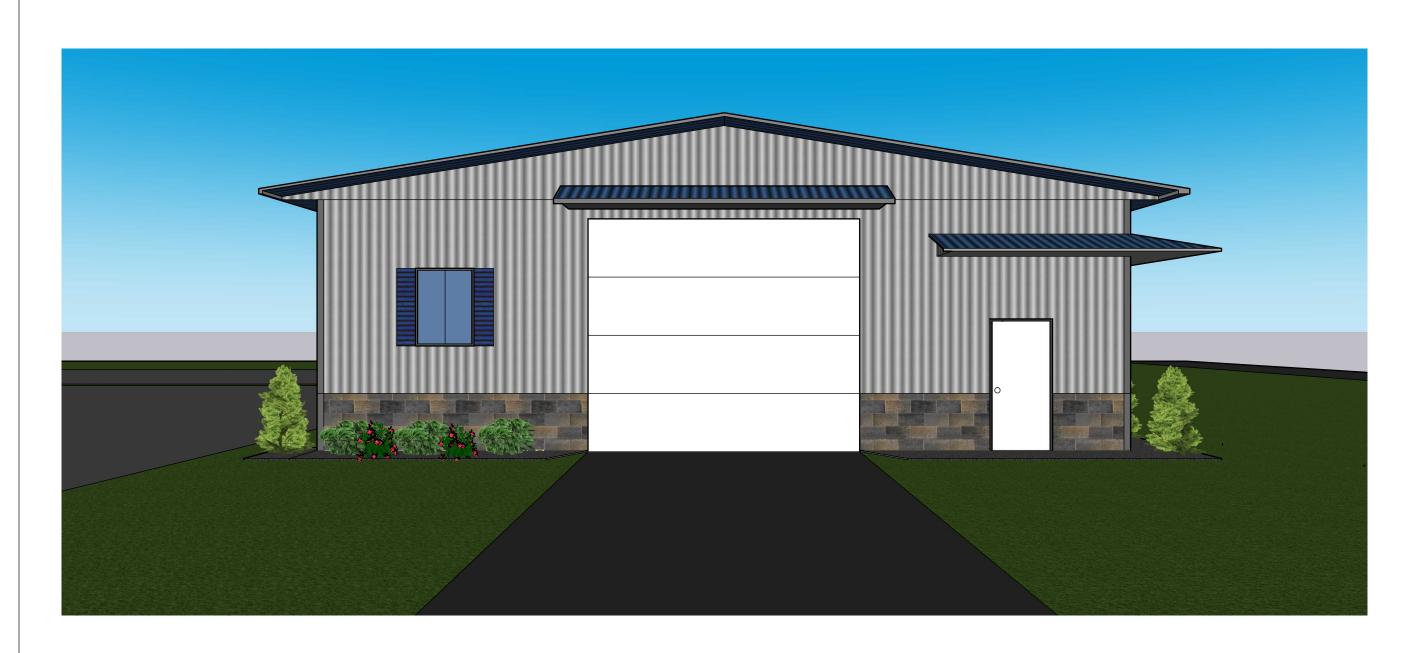

| CANFIELD BUILDIN |
|------------------|
| MUKWONAGO STR    |
| REVISED : OCTOB  |
| SCALE: NA        |

| DINGS          |              |  |
|----------------|--------------|--|
| ROAGE BUILDING |              |  |
| BER 10 2024    |              |  |
|                | SHEET 4 OF 5 |  |
|                |              |  |