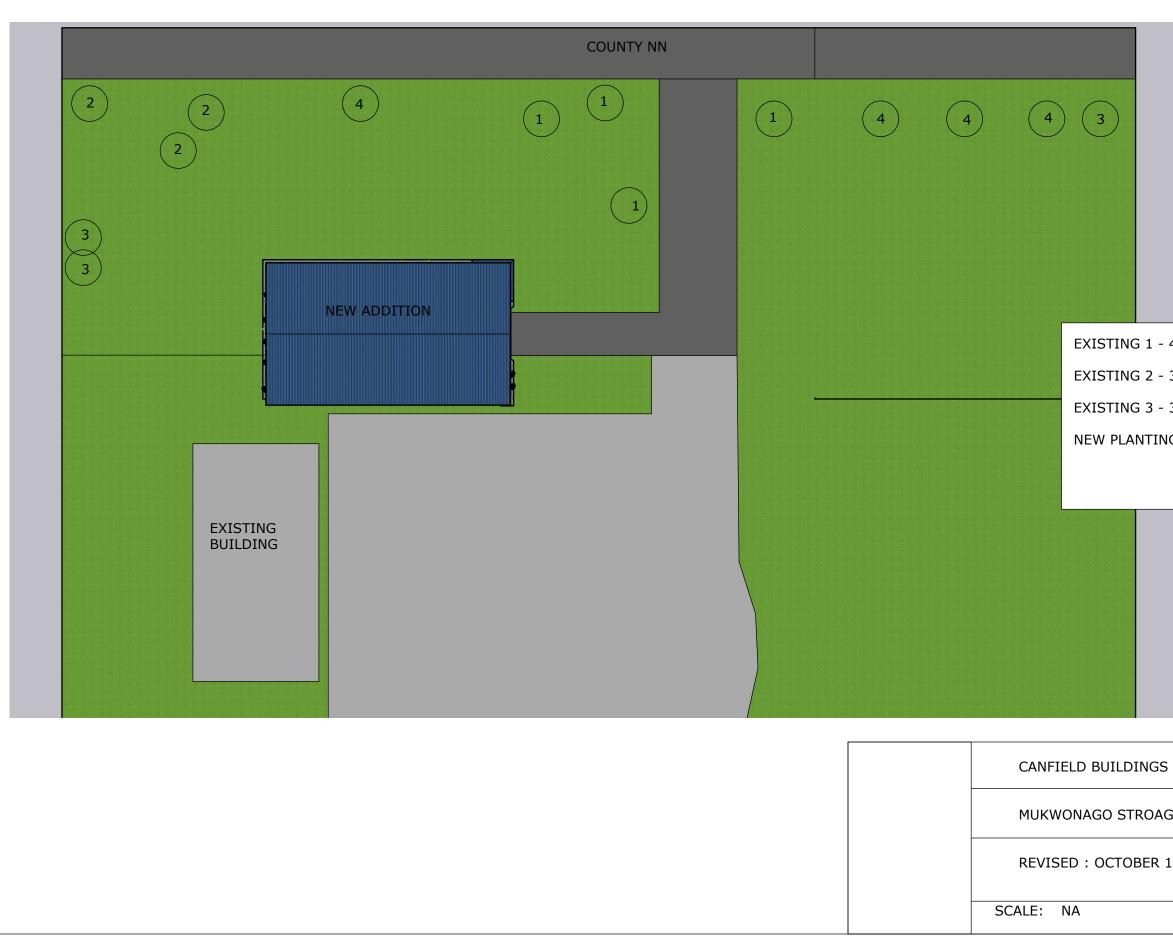

| ROAGE BUILDING |              |  |
|----------------|--------------|--|
| BER 10 2024    |              |  |
|                | SHEET 5 OF 5 |  |
|                |              |  |

## TOTAL 378 POINTS

NEW PLANTINGS 4 - LOW EVERGREEN 4 EACH = 48 POINTS

EXISTING 3 - 35' EVERGREEN 3 EACH = 120 POINTS

EXISTING 2 - 30' OAK 4 EACH = 60 POINTS

EXISTING 1 - 40' - 100' OAK 5 EACH = 150 POINTS