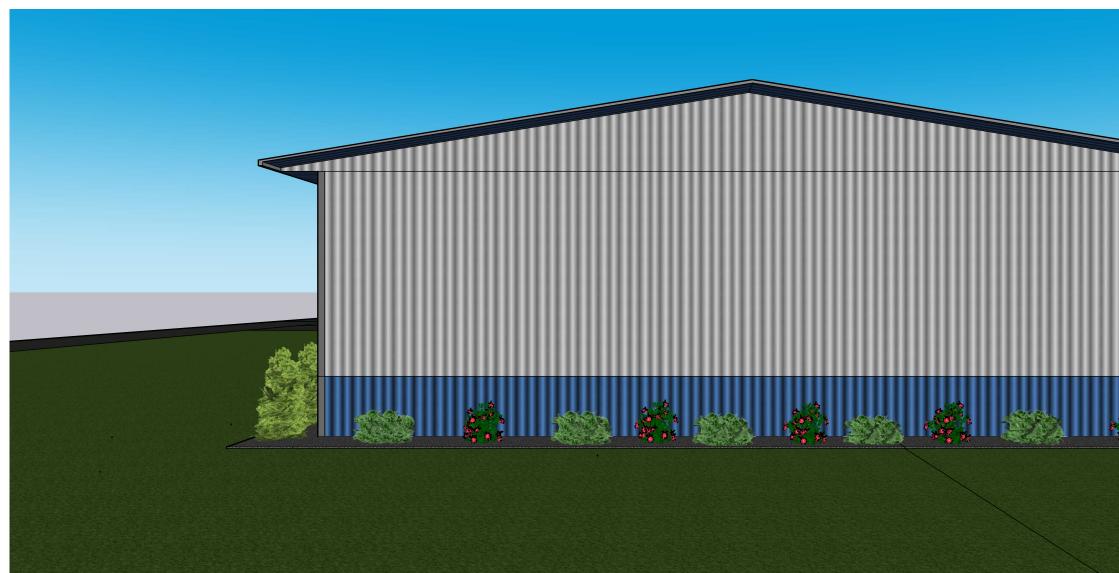

|  | CANFIELD BUILD |
|--|----------------|
|  | MUKWONAGO S    |
|  | REVISED: OCTO  |
|  | SCALE: NA      |

| INGS          |           |     |
|---------------|-----------|-----|
| ROAGE BUILDIN | G         |     |
| 3ER 10 2024   |           |     |
|               |           |     |
|               | SHEET 1 O | F 5 |
|               |           |     |