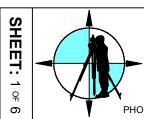

#### <u>LEGEND</u>

- 1" IRON PIPE FOUND
- IRON PIPE 18" x 1" DIA. PLACED 1.13 LBS, PER LIN, FT.
- SECTION CORNER MONUMENT

APPROX. FEMA FLOODPLAIN (WAUKESHA COUNTY GIS)

- DIRECTION OF WETLAND

BOUNDARY

- DIRECTION OF ENVIRONMENTAL BOUNDARY

- WETLAND BOUNDARY

- ENVIRONMENTAL CORRIDOR BOUNDARY

- SURVEY NOTES: ALL DIMENSIONS SHOWN ARE IN DECIMAL FEET, US SURVEY
- REVIEW LEGAL DESCRIPTION AND RECORD MEASUREMENTS ON THIS PLAT AND AT ONCE REPORT ANY APPARENT DIFFERENCE TO THE SURVEYOR.
  REFERENCE BEARING IS THE
- NORTH LINE OF THE NORTHWEST 1/4 OF SECTION 6, T5N, R18E WAS USED AS THE REFERENCE BEARING AND HAS A BEARING OF NORTH 89° 38' 57" WEST BASED ON THE NORTH AMERICAN DATUM OF 1983
- THIS PROPERTY IS SUBJECT TO A RIGHT-OF-WAY GRANT PER DOCUMENT #1505229. (SEE DOCUMENT FOR PARTICULARS)
- THIS PROPERTY IS SUBJECT TO RIGHTS PER DOCUMENT #174948. (SEE DOCUMENT FOR PARTICULARS)

N89° 38' 57"E 2424.67'

N88° 42' 26"E

(N88° 42' 51"E)

DUE NORTH)

S01° 57' 27"E 81.88'

DATED AT WAUKESHA, WISCONSIN THIS 13th DAY OF JUNE, 2024.

MOHAMMAD RANJHA - WISCONSIN PROFESSIONAL LAND SURVEYOR NO. S-2126 THIS INSTRUMENT WAS DRAFTED UNDER THE SUPERVISION OF MOHAMMAD RANJHA.

<u>OWNER:</u> THE ZAKRZEWSKI 2006 JOINT REVOCABLE TRUST (262)470-4718 1507 EMERALD DR HARTFORD WI. 53027

All that being a part of the Northwest Quarter of Section 6, Township 5 North, Range 18 East, Town of Mukwonago, Waukesha County Wisconsin, bounded and described as follows:

Commencing at the Northwest corner of the Northwest Quarter of Section 6, Town 5 North, Range 18 East, being marked by a concrete monument with a brass cap; thence, North 89°38'57" East along the North line of said Northwest Quarter, 1104.77 feet to the 1/8 line of said Section 6; thence South 01°57'27" East along said 1/8 line, 81.88 feet to the Southern right-of-way line of State Trunk Highway "59" and to the point of beginning of the lands herein described; thence, continuing South 01°57'27" East along said 1/8 line, 2849.99 feet to the South line of said Northwest Quarter; thence South 89°01'42" West along said South line, 1132.84 feet to the Southwest corner of said Northwest Quarter; thence North 01°24'21" West along the West line of said Northwest Quarter, 2441.19 feet; thence North 88°35'39" East, 590.10 feet; thence North 01°24'21" West, 401.10 feet to the Southern right-of-way line of State Trunk Highway "59"; thence North 88°42'26" East along said right-of-way line, 515.26 feet to the point of beginning.

Containing a gross area of 2,948,550.34 square feet or 67.689 acres and a net area, excluding the railroad right-of-way, of 2,854,298.56 square feet or 65.526 acres of land.

EXCEPTING and reserving the lands of the right-of-way of the Wisconsin and Southern Railway.