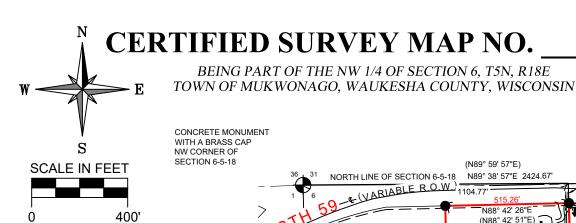

## CERTIFIED SURVEY MAP NO.

BEING PART OF THE NW 1/4 OF SECTION 6, T5N, R18E TOWN OF MUKWONAGO, WAUKESHA COUNTY, WISCONSIN

DATED AT WAUKESHA, WISCONSIN THIS 13th DAY OF JUNE, 2024.

BY: MOHAMMAD RANJHA - WISCONSIN PROFESSIONAL LAND SURVEYOR NO. S-2126
THIS INSTRUMENT WAS DRAFTED UNDER THE SUPERVISION OF MOHAMMAD RANJHA.

## **CERTIFIED SURVEY MAP NO.**

BEING PART OF THE NW 1/4 OF SECTION 6, T5N, R18E TOWN OF MUKWONAGO, WAUKESHA COUNTY, WISCONSIN