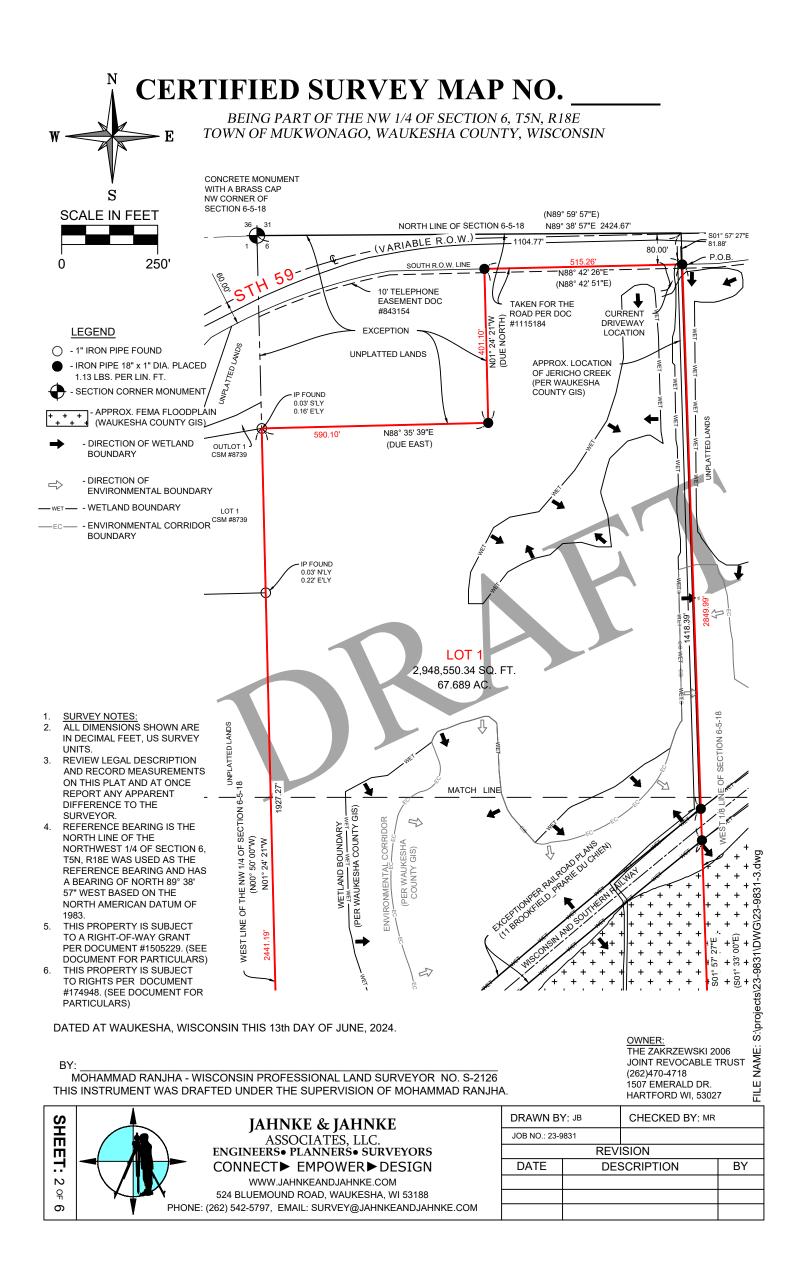

#### <u>LEGEND</u>

- 1" IRON PIPE FOUND
- IRON PIPE 18" x 1" DIA. PLACED 1.13 LBS, PER LIN, FT.
- SECTION CORNER MONUMENT

APPROX. FEMA FLOODPLAIN (WAUKESHA COUNTY GIS)

- DIRECTION OF WETLAND

BOUNDARY

- DIRECTION OF ENVIRONMENTAL BOUNDARY

- WETLAND BOUNDARY

- ENVIRONMENTAL CORRIDOR BOUNDARY

- SURVEY NOTES: ALL DIMENSIONS SHOWN ARE IN DECIMAL FEET, US SURVEY
- REVIEW LEGAL DESCRIPTION AND RECORD MEASUREMENTS ON THIS PLAT AND AT ONCE REPORT ANY APPARENT DIFFERENCE TO THE SURVEYOR.
  REFERENCE BEARING IS THE
- NORTH LINE OF THE NORTHWEST 1/4 OF SECTION 6, T5N, R18E WAS USED AS THE REFERENCE BEARING AND HAS A BEARING OF NORTH 89° 38' 57" WEST BASED ON THE NORTH AMERICAN DATUM OF 1983
- THIS PROPERTY IS SUBJECT TO A RIGHT-OF-WAY GRANT PER DOCUMENT #1505229. (SEE DOCUMENT FOR PARTICULARS)
- THIS PROPERTY IS SUBJECT TO RIGHTS PER DOCUMENT #174948. (SEE DOCUMENT FOR PARTICULARS)