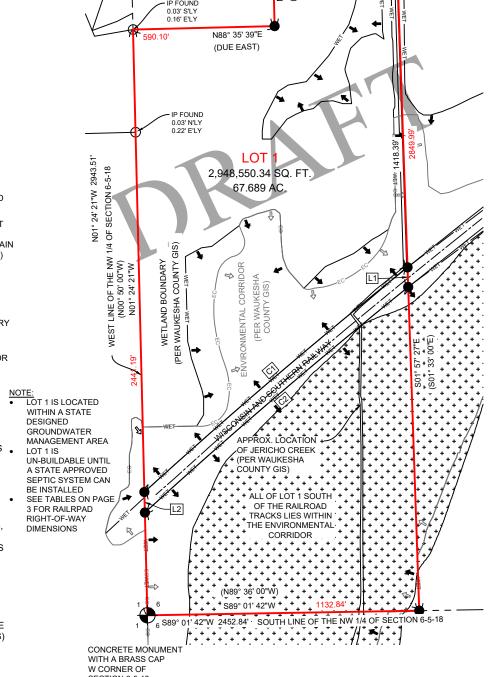

#### <u>LEGEND</u>

- 1" IRON PIPE FOUND
- IRON PIPE 18" x 1" DIA. PLACED 1.13 LBS, PER LIN, FT.
- SECTION CORNER MONUMENT

APPROX. FEMA FLOODPLAIN (WAUKESHA COUNTY GIS)

- DIRECTION OF WETLAND

BOUNDARY

- DIRECTION OF ENVIRONMENTAL BOUNDARY

- WETLAND BOUNDARY

- ENVIRONMENTAL CORRIDOR BOUNDARY

- SURVEY NOTES: ALL DIMENSIONS SHOWN ARE IN DECIMAL FEET, US SURVEY
- REVIEW LEGAL DESCRIPTION AND RECORD MEASUREMENTS ON THIS PLAT AND AT ONCE REPORT ANY APPARENT DIFFERENCE TO THE SURVEYOR.
  REFERENCE BEARING IS THE
- NORTH LINE OF THE NORTHWEST 1/4 OF SECTION 6, T5N, R18E WAS USED AS THE REFERENCE BEARING AND HAS A BEARING OF NORTH 89° 38' 57" WEST BASED ON THE NORTH AMERICAN DATUM OF 1983
- THIS PROPERTY IS SUBJECT TO A RIGHT-OF-WAY GRANT PER DOCUMENT #1505229. (SEE DOCUMENT FOR PARTICULARS)
- THIS PROPERTY IS SUBJECT TO RIGHTS PER DOCUMENT #174948. (SEE DOCUMENT FOR PARTICULARS)

N89° 38' 57"E 2424.67'

N88° 42' 26"E

(N88° 42' 51"E)

DUE NORTH)

S01° 57' 27"E 81.88'

DATED AT WAUKESHA, WISCONSIN THIS 13th DAY OF JUNE, 2024.

MOHAMMAD RANJHA - WISCONSIN PROFESSIONAL LAND SURVEYOR NO. S-2126 THIS INSTRUMENT WAS DRAFTED UNDER THE SUPERVISION OF MOHAMMAD RANJHA.

All that being a part of the Northwest Quarter of Section 6, Township 5 North, Range 18 East, Town of Mukwonago, Waukesha County Wisconsin, bounded and described as follows:

Commencing at the Northwest corner of the Northwest Quarter of Section 6, Town 5 North, Range 18 East, being marked by a concrete monument with a brass cap; thence, North 89°38'57" East along the North line of said Northwest Quarter, 1104.77 feet to the 1/8 line of said Section 6; thence South 01°57'27" East along said 1/8 line, 81.88 feet to the Southern right-of-way line of State Trunk Highway "59" and to the point of beginning of the lands herein described; thence, continuing South 01°57'27" East along said 1/8 line, 2849.99 feet to the South line of said Northwest Quarter; thence South 89°01'42" West along said South line, 1132.84 feet to the Southwest corner of said Northwest Quarter; thence North 01°24'21" West along the West line of said Northwest Quarter, 2441.19 feet; thence North 88°35'39" East, 590.10 feet; thence North 01°24'21" West, 401.10 feet to the Southern right-of-way line of State Trunk Highway "59"; thence North 88°42'26" East along said right-of-way line, 515.26 feet to the point of beginning.

Containing a gross area of 2,948,550.34 square feet or 67.689 acres and a net area, excluding the railroad right-of-way, of 2,854,298.56 square feet or 65.526 acres of land.

EXCEPTING and reserving the lands of the right-of-way of the Wisconsin and Southern Railway.