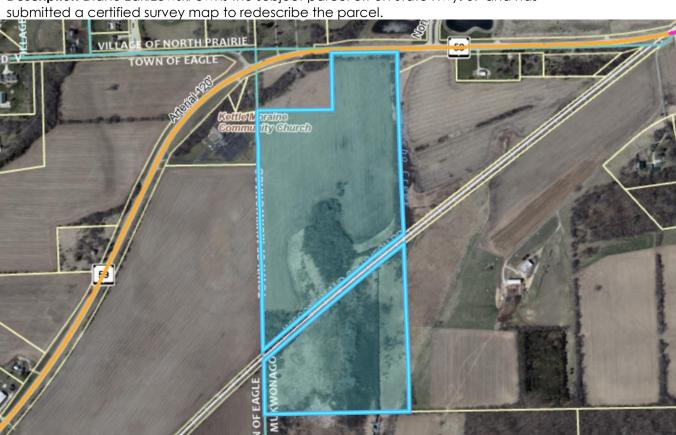

Date: July 29, 2024

To: Town of Mukwonago Plan Commission and Town Board

From: Ben Greenberg, Town Planner

Subject: One-lot certified survey map to redescribe unplatted lands located on State Hwy

59 in Section 6 (MUKT 1894.998); Diane Zakrzewski, applicant

Application: 2024-11; <a href="https://s.zoninghub.com/NR40H4CM6W">https://s.zoninghub.com/NR40H4CM6W</a>

Meeting: August 7, 2024, Plan Commission and Town Board meeting

**Description** Diane Zakrzewski owns the subject parcel off on State Hwy. 59 and has

#### Specific conditions:

- 1. The proposed Lot 1 cannot contain lands which are not part of the subject property. Therefore, Lot 1 must terminate at the railroad right of way and the lands south of the railroad right of way shall be identified as Outlot 1.
- 2. The boundaries and dimensions of Lot 1 and Outlot 1 must be shown on the CSM.
- 3. The intended use of Outlot 1 must be noted.
- 4. A note shall be added to the CSM which states that Lot 1 and Outlot 1 cannot be sold separately.
- 5. The surveyor's seal, signature, and date must appear on all sheets of the final CSM. The same revision date must also be noted on each sheet.
- 6. The lands to be dedicated for public road purposes must be identified as such.
- 7. Road dedications shall be in accordance with the Established Street and Highway Width Map of Waukesha County.
- 8. The subdividers phone number is not required to be placed on the CSM and can be removed.
- 9. The Waukesha County Shoreland Protection Ordinance jurisdictional boundary shall be added to the CSM.
- Any WISDOT required highway setback lines or access restrictions shall be placed on the CSM.
- 11. Per WI Ch. 236, the following note shall be placed on the CSM: "Any land below the ordinary high-water mark of a lake or a navigable stream is subject to the public trust in navigable waters that is established under article IX, section 1, of the state constitution."
- 12. Remove the signature block for the Plan Commission on sheet 4. (The Plan Commission is advisory.)

### Attachments:

1. Certified survey map, revision date of June 13, 2024

LOCATION MAP SCALE: 1.5" = 5,140' SECTION 6-5-18