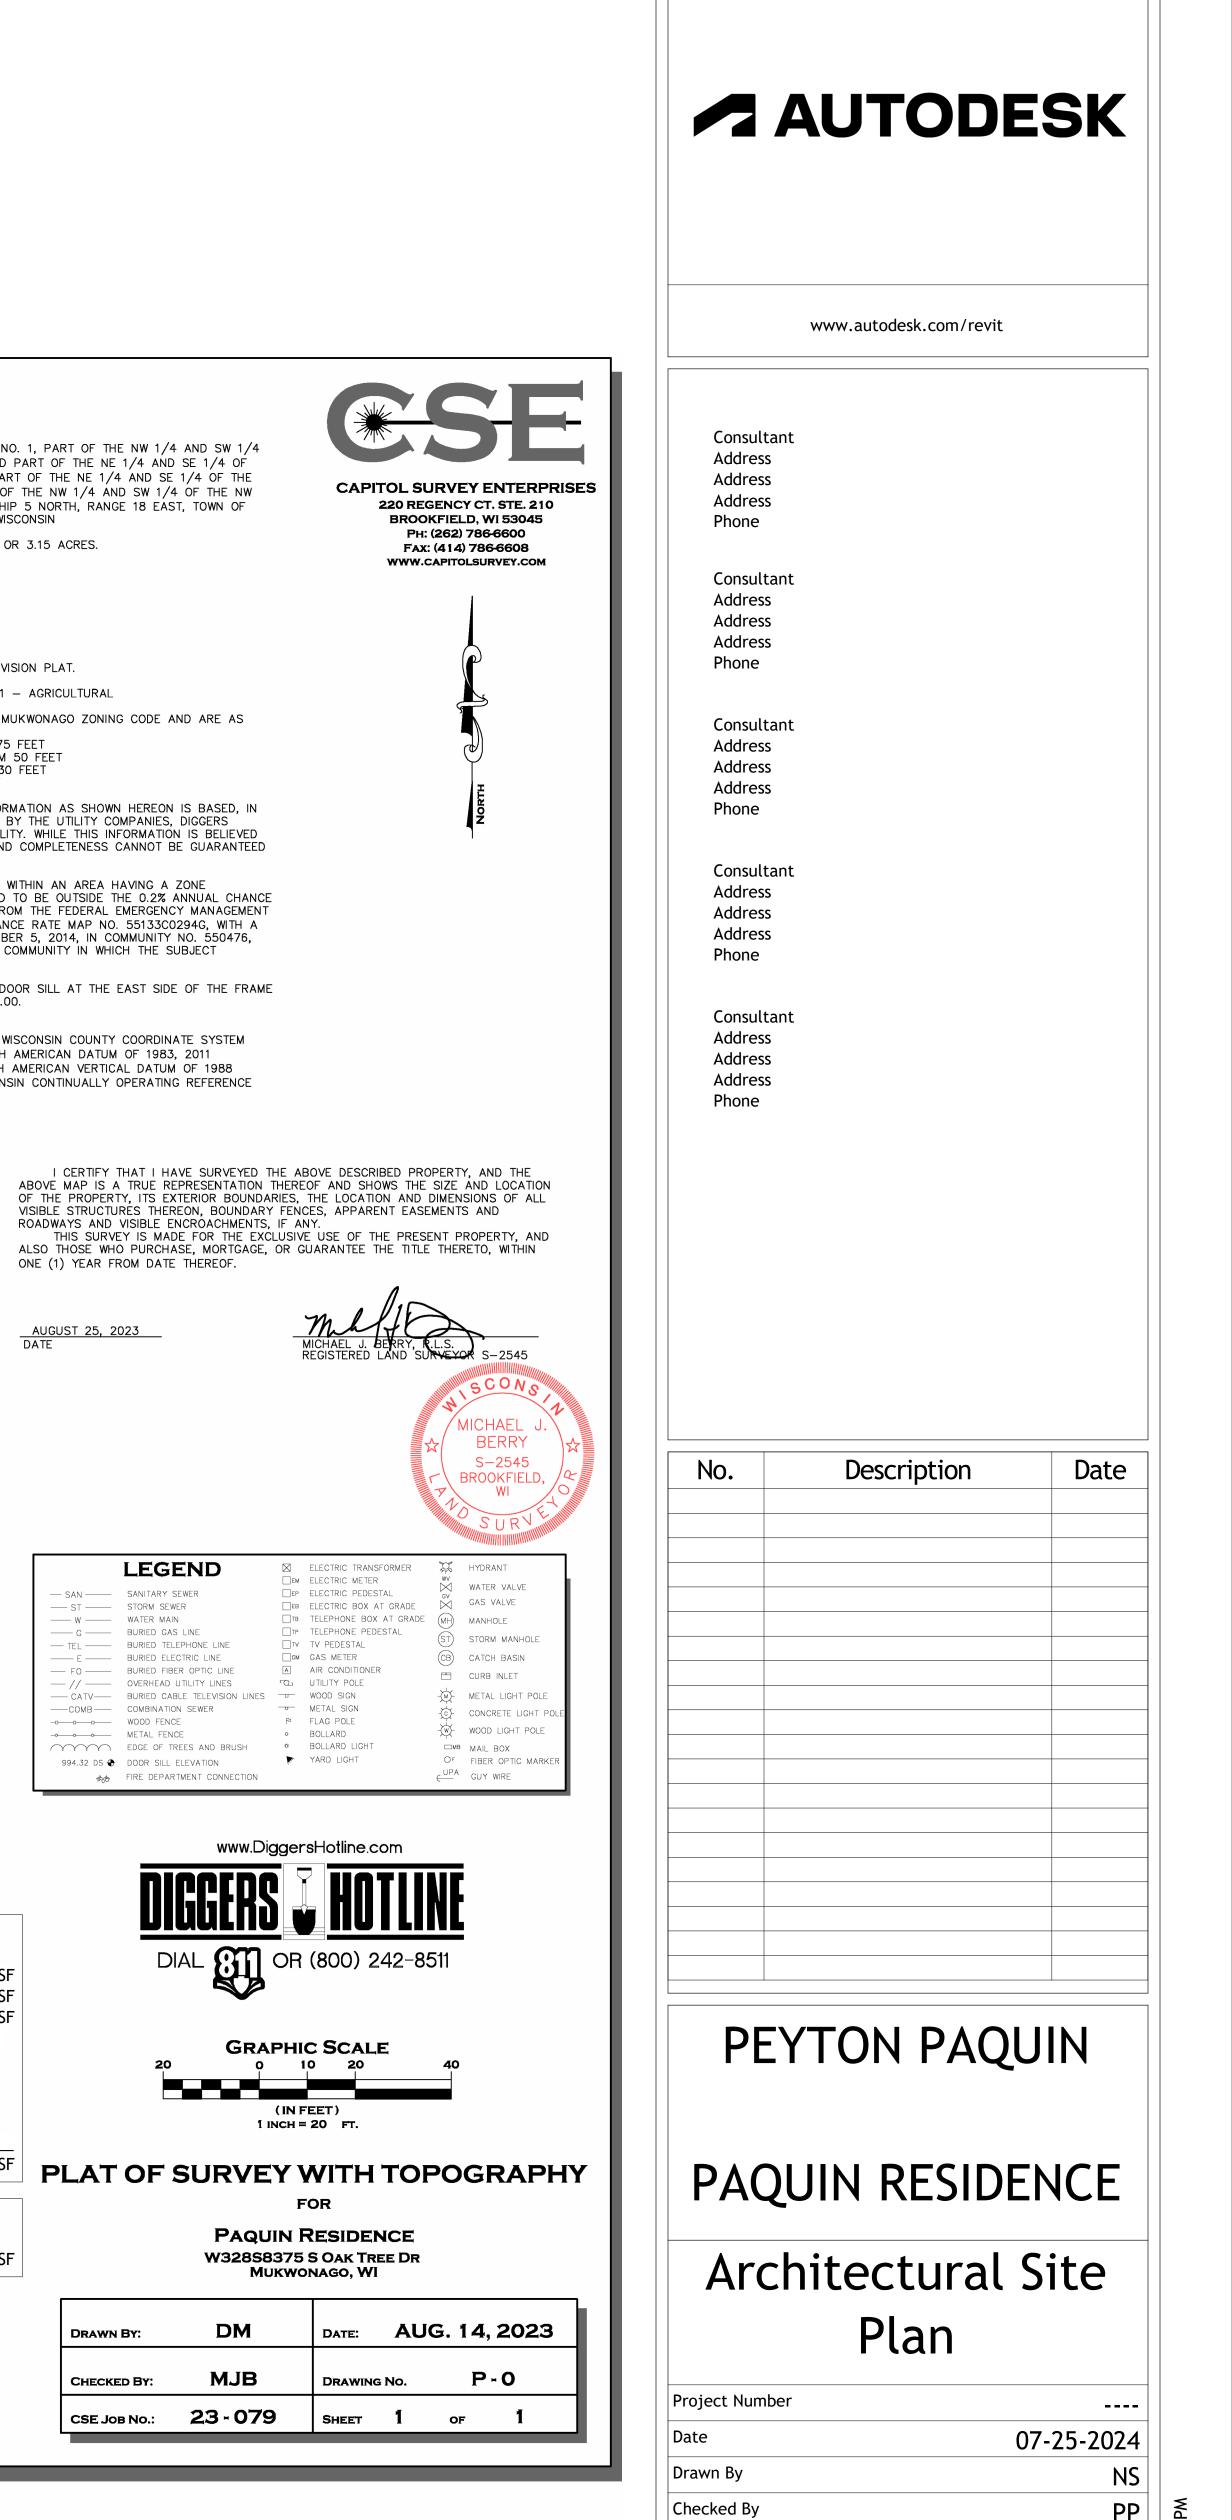

1" = 20'-0"

1 Site Plan 1" = 20'-0"

07-25-2024

**AUTODESK** 

www.autodesk.com/revit

Consultant Address Address Address Phone Consultant Address Address Phone

| No. | Description | Date |
|-----|-------------|------|
|     |             |      |
|     |             |      |
|     |             |      |
|     |             |      |
|     |             |      |
|     |             |      |
|     |             |      |
|     |             |      |
|     |             |      |
|     |             |      |
|     |             |      |
|     |             |      |
|     |             |      |
|     |             |      |
|     |             |      |
|     |             |      |
|     |             |      |