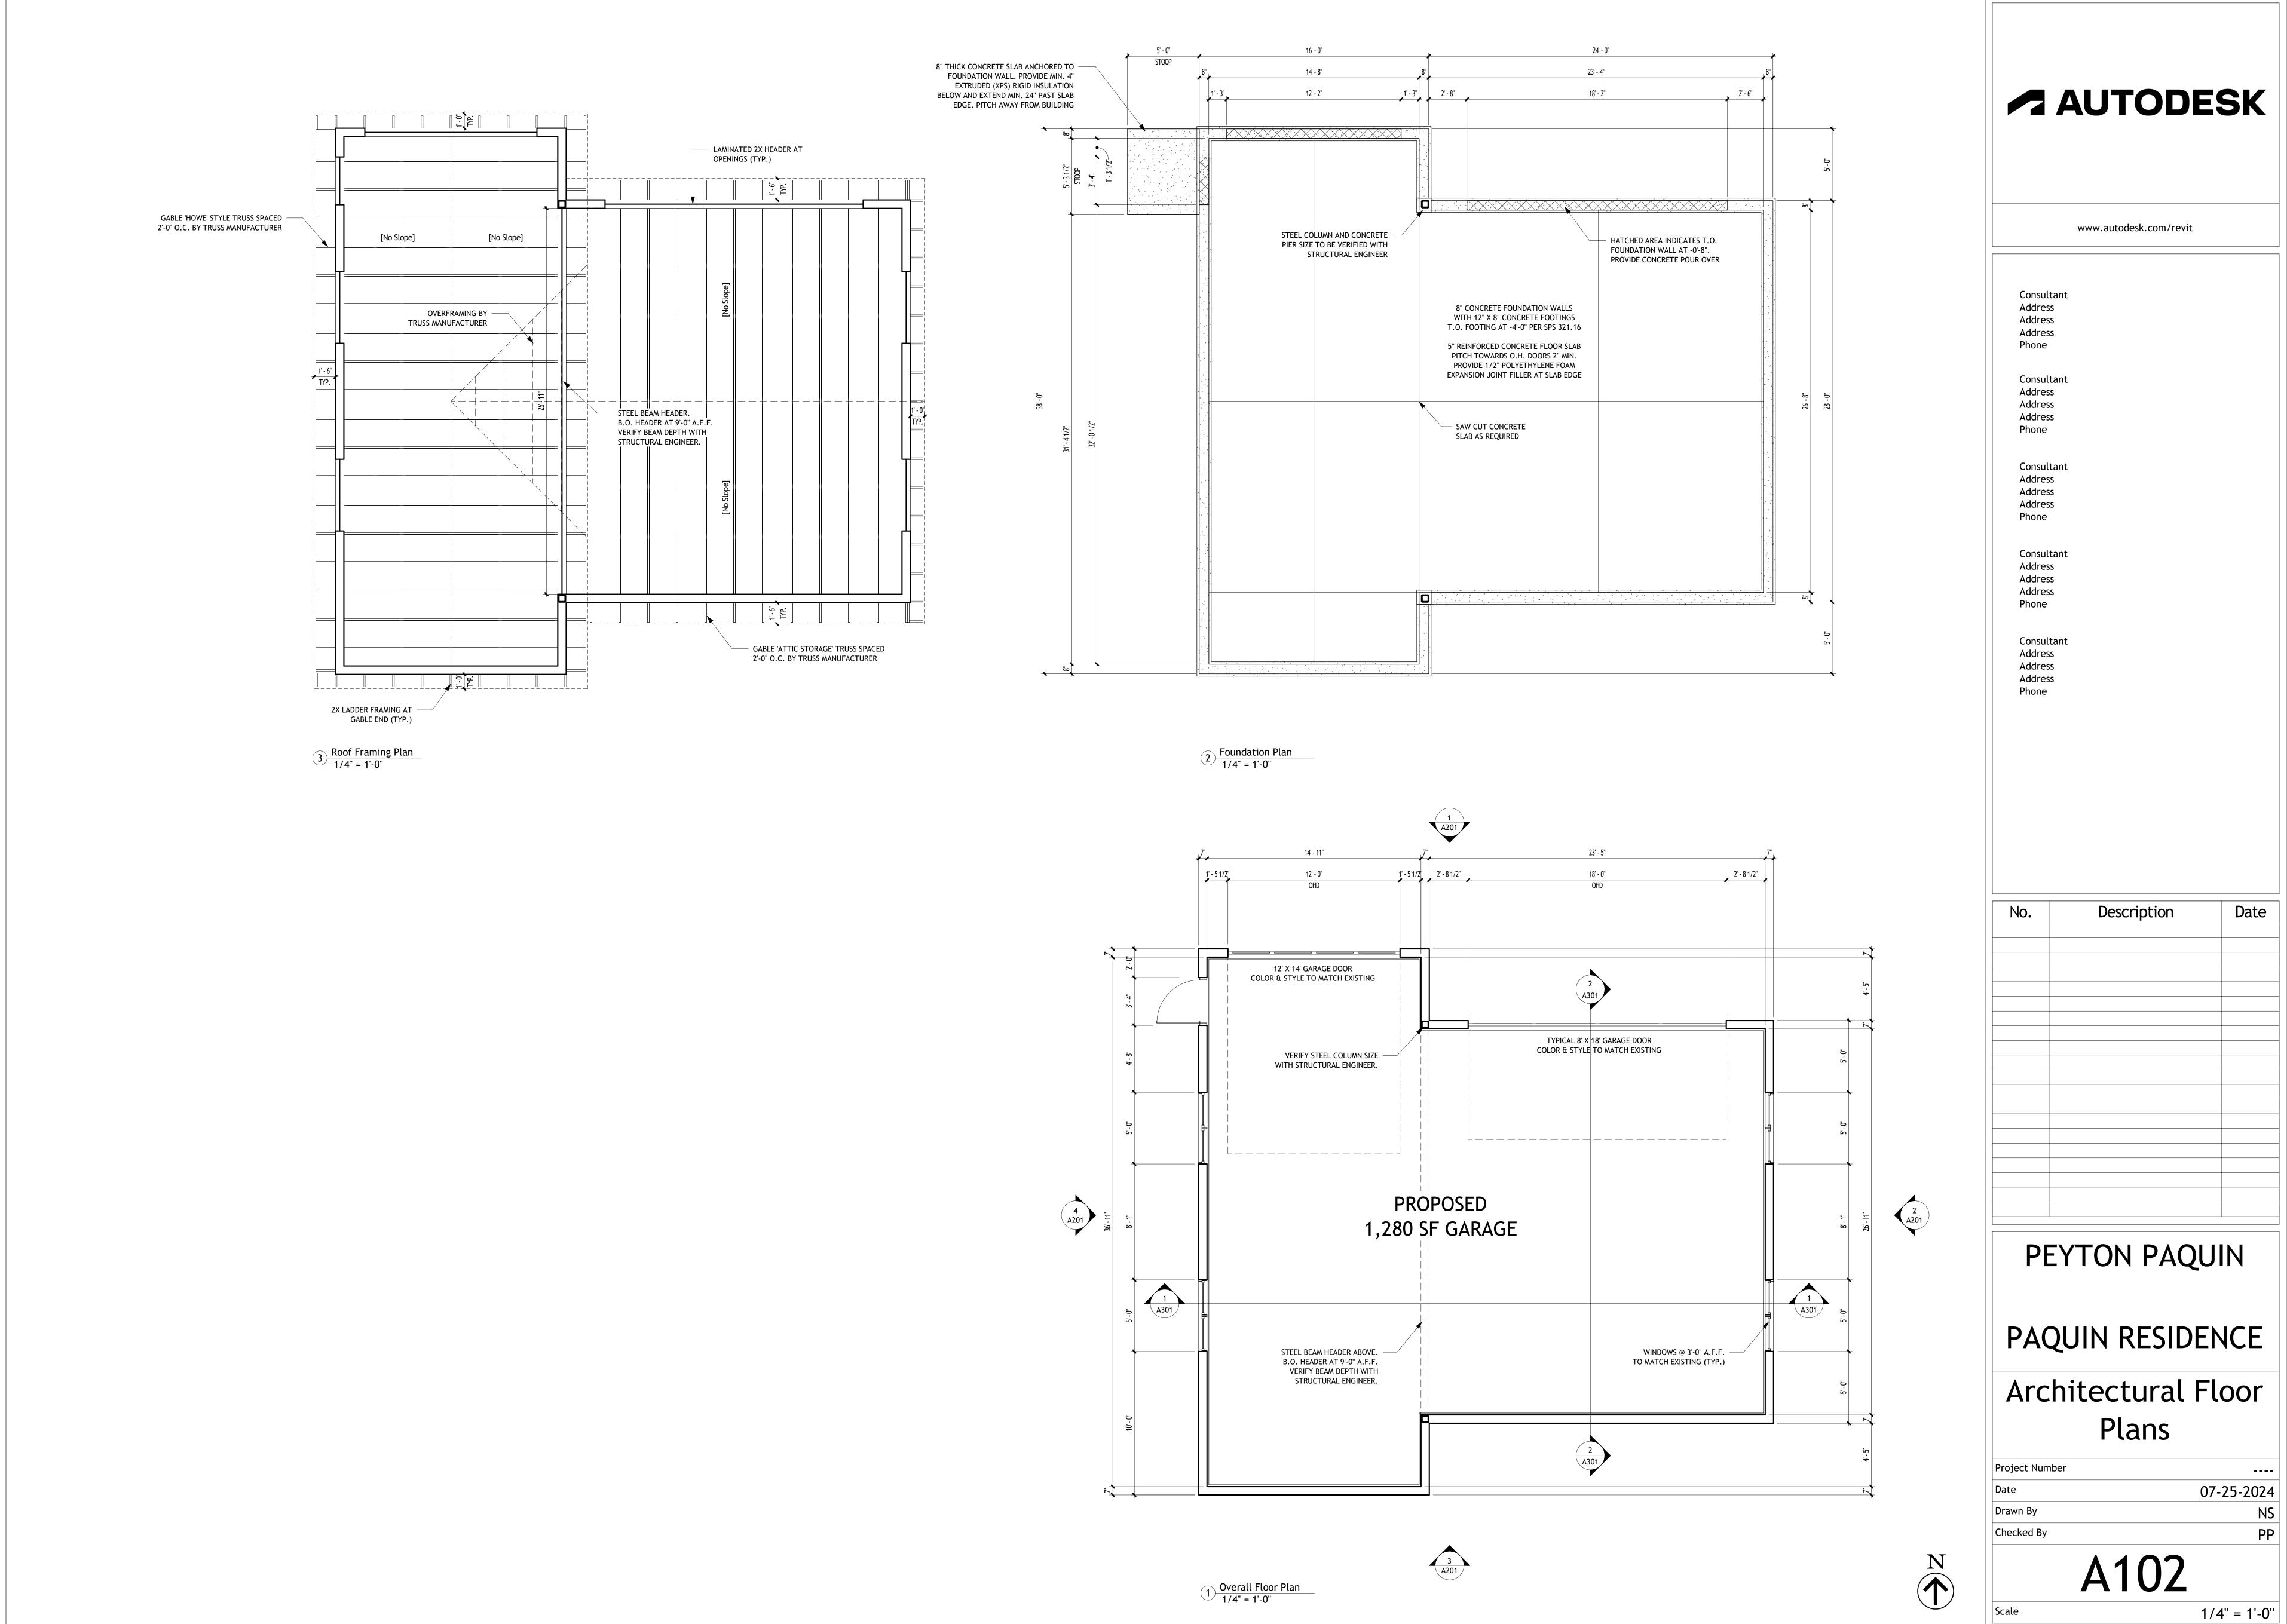

Scale 1/4" = 1'-0"

www.autodesk.com/revit

| No. | Description | Date |
|-----|-------------|------|
|     |             |      |
|     |             |      |
|     |             |      |
|     |             |      |
|     |             |      |
|     |             |      |
|     |             |      |
|     |             |      |
|     |             |      |
|     |             |      |
|     |             |      |
|     |             |      |
|     |             |      |
|     |             |      |
|     |             |      |
|     |             |      |
|     |             |      |
|     |             |      |
|     |             |      |