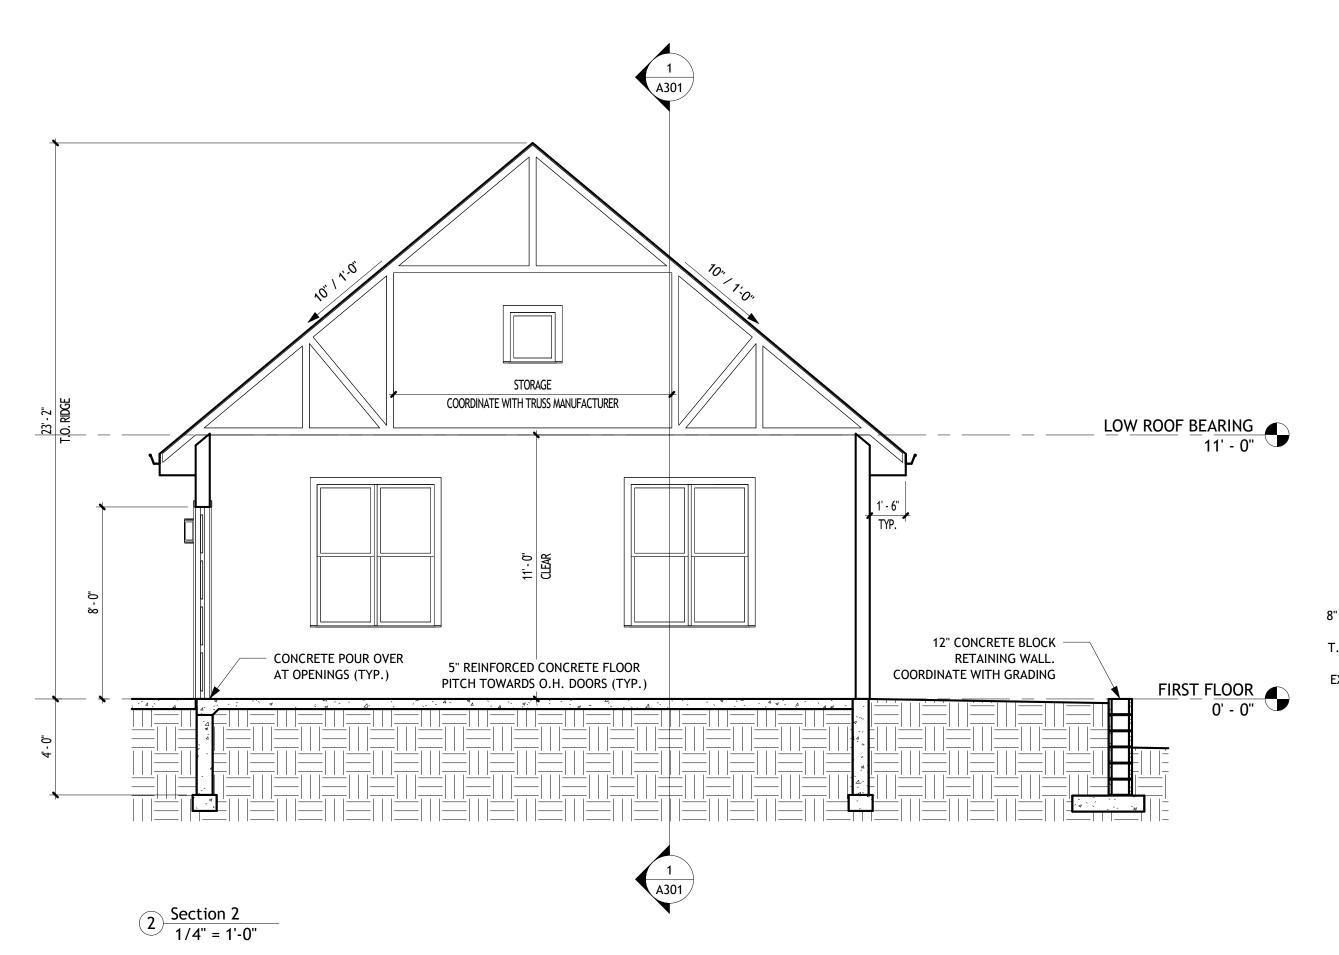

PEYTON PAQUIN

PAQUIN RESIDENCE

Architectural
Building Sections

| Project Number |            |
|----------------|------------|
| Date           | 07-25-2024 |
| Drawn By       | NS         |
| Checked By     | PF         |
| A3             | 01         |
|                |            |