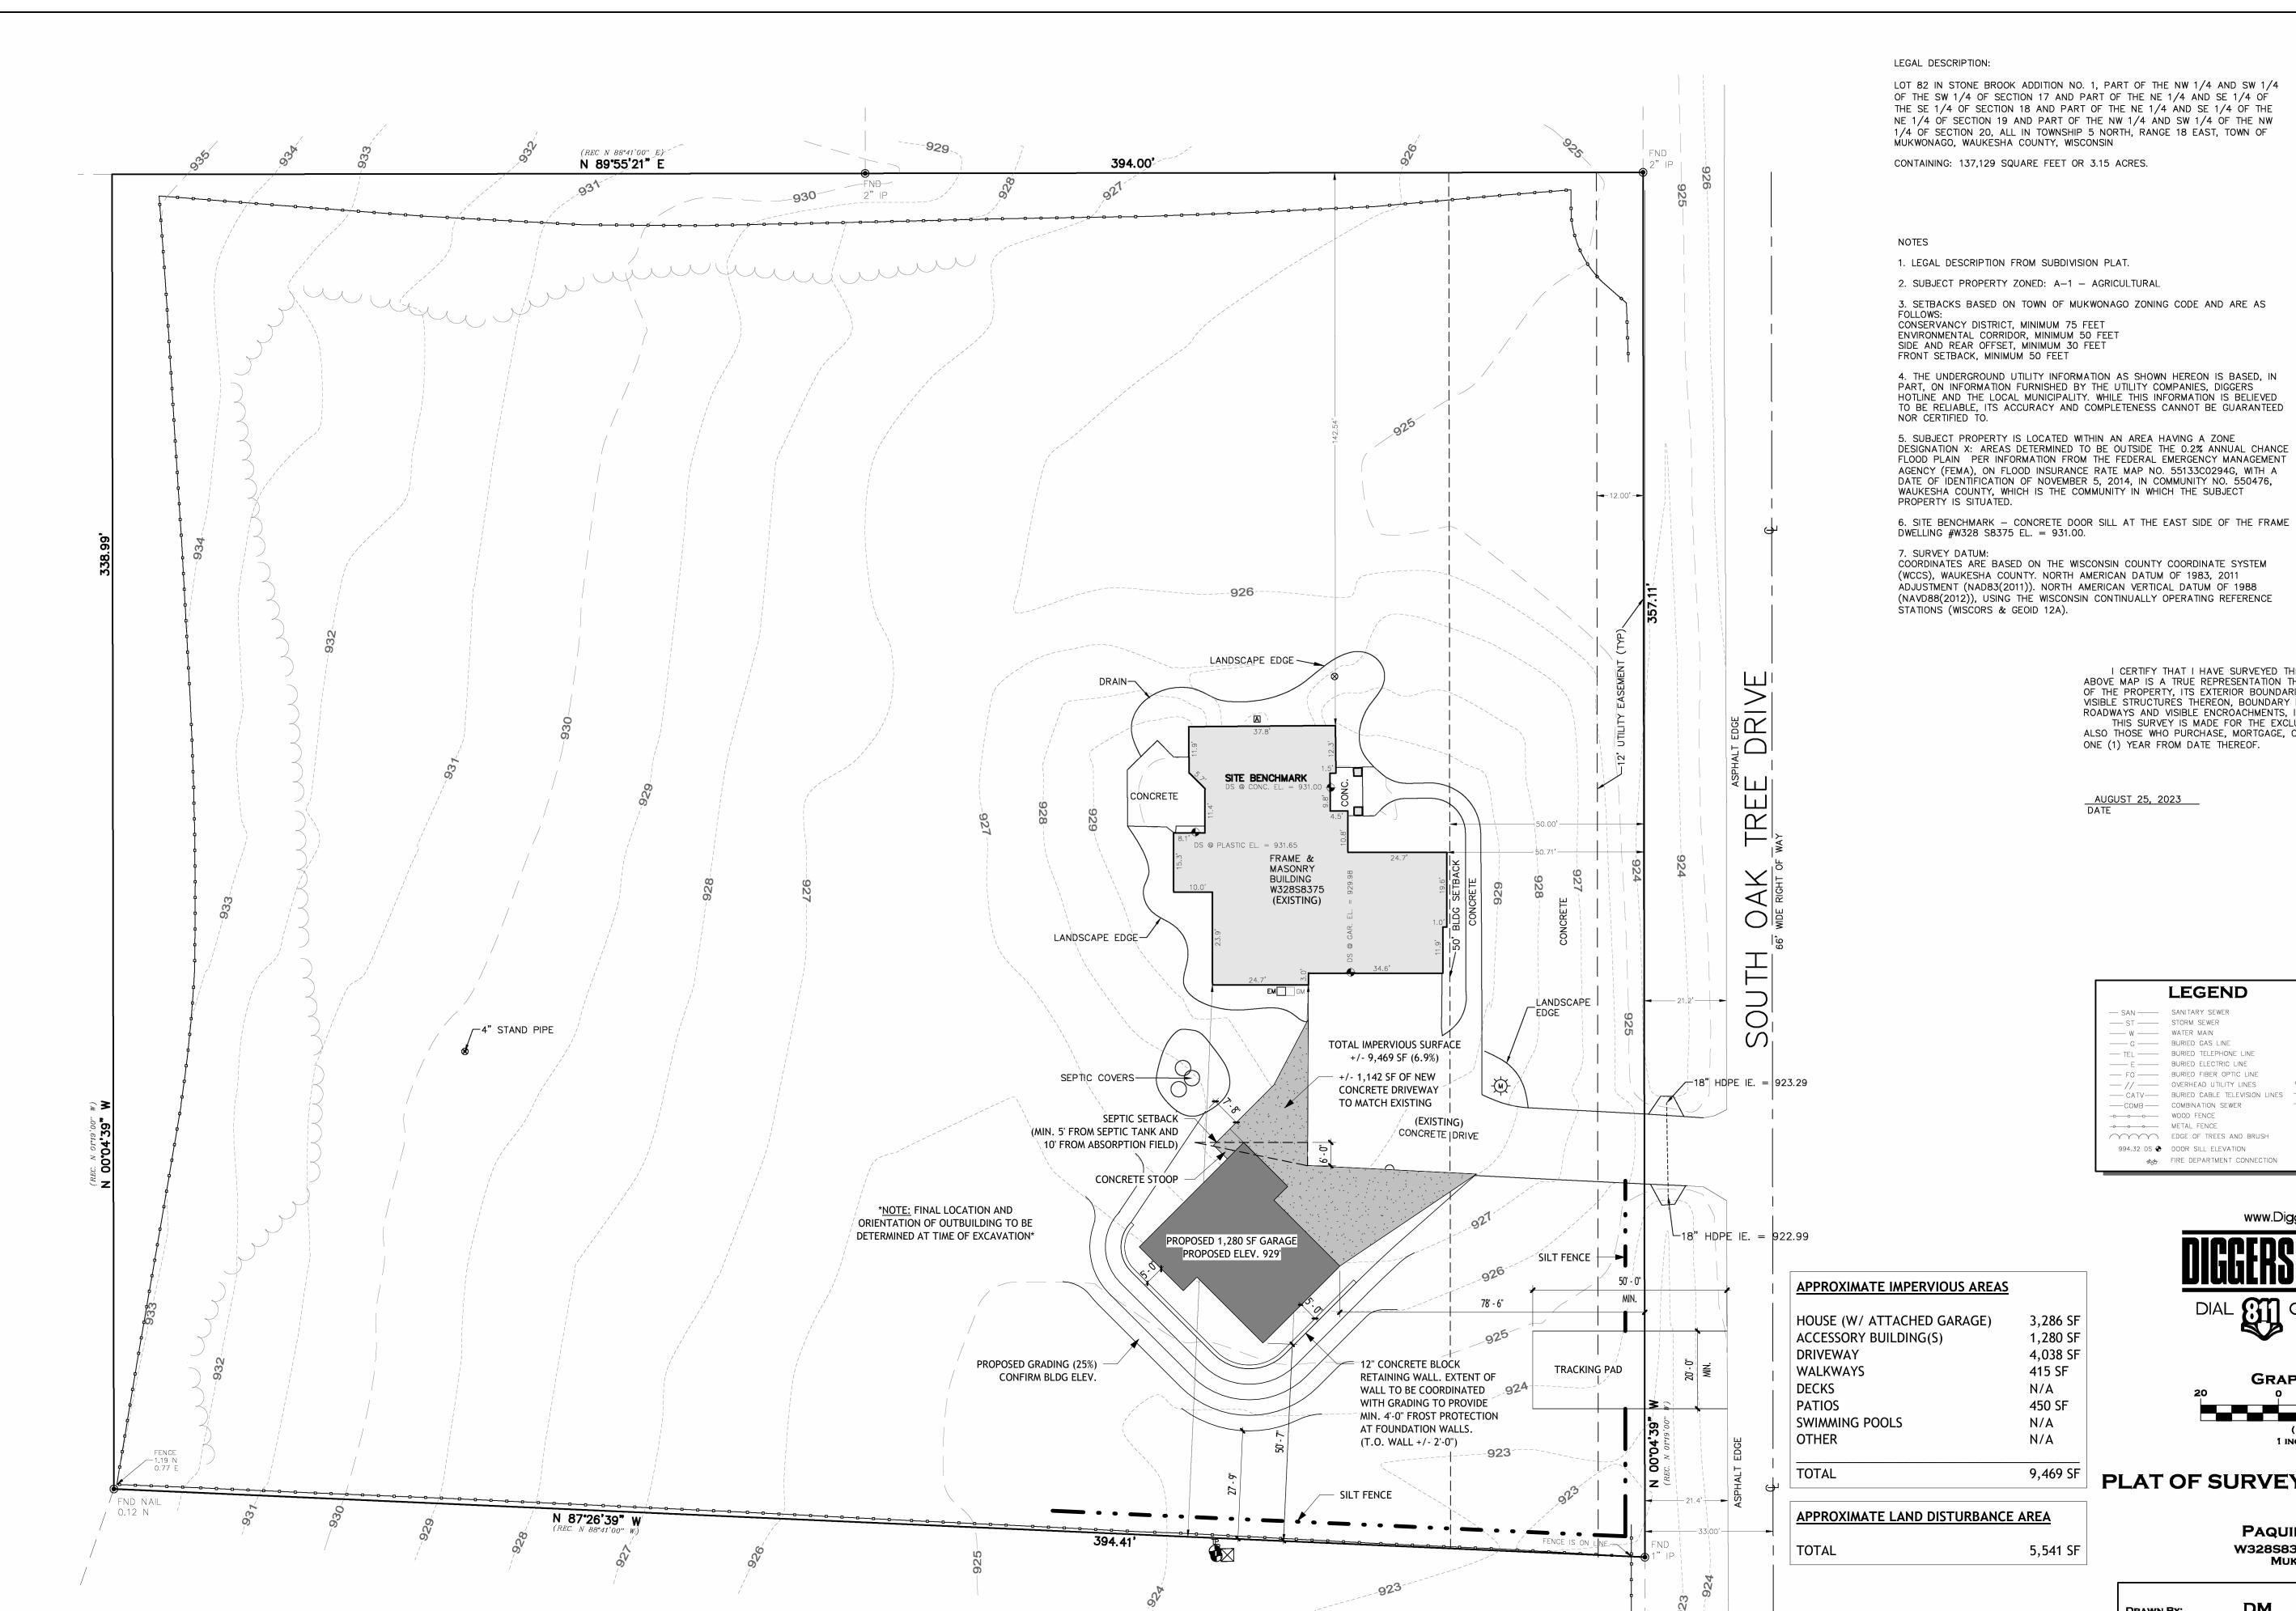

Scale 1/4" = 1'-0"

www.autodesk.com/revit

| No. | Description | Date |
|-----|-------------|------|
|     |             |      |
|     |             |      |
|     |             |      |
|     |             |      |
|     |             |      |
|     |             |      |
|     |             |      |
|     |             |      |
|     |             |      |
|     |             |      |
|     |             |      |
|     |             |      |
|     |             |      |
|     |             |      |
|     |             |      |
|     |             |      |
|     |             |      |
|     |             |      |
|     |             |      |