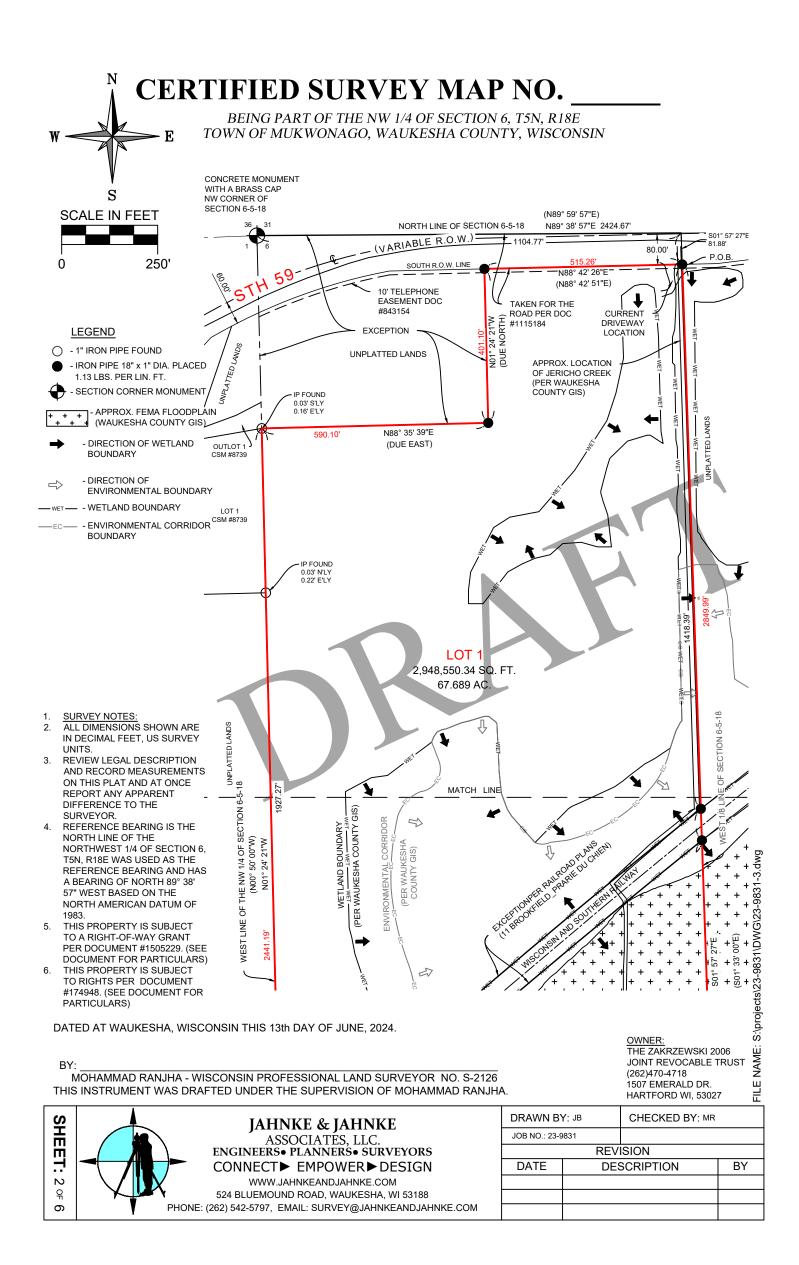

## **CERTIFIED SURVEY MAP NO.**

BEING PART OF THE NW 1/4 OF SECTION 6, T5N, R18E TOWN OF MUKWONAGO, WAUKESHA COUNTY, WISCONSIN

DATED AT WAUKESHA, WISCONSIN THIS 13th DAY OF JUNE, 2024.

MOHAMMAD RANJHA - WISCONSIN PROFESSIONAL LAND SURVEYOR NO. S-2126 THIS INSTRUMENT WAS DRAFTED UNDER THE SUPERVISION OF MOHAMMAD RANJHA. <u>OWNER:</u> THE ZAKRZEWSKI 2006 JOINT REVOCABLE TRUST (262)470-4718 1507 EMERALD DR. HARTFORD WI. 53027

All that being a part of the Northwest Quarter of Section 6, Township 5 North, Range 18 East, Town of Mukwonago, Waukesha County Wisconsin, bounded and described as follows:

Commencing at the Northwest corner of the Northwest Quarter of Section 6, Town 5 North, Range 18 East, being marked by a concrete monument with a brass cap; thence, North 89°38'57" East along the North line of said Northwest Quarter, 1104.77 feet to the 1/8 line of said Section 6; thence South 01°57'27" East along said 1/8 line, 81.88 feet to the Southern right-of-way line of State Trunk Highway "59" and to the point of beginning of the lands herein described; thence, continuing South 01°57'27" East along said 1/8 line, 2849.99 feet to the South line of said Northwest Quarter; thence South 89°01'42" West along said South line, 1132.84 feet to the Southwest corner of said Northwest Quarter; thence North 01°24'21" West along the West line of said Northwest Quarter, 2441.19 feet; thence North 88°35'39" East, 590.10 feet; thence North 01°24'21" West, 401.10 feet to the Southern right-of-way line of State Trunk Highway "59"; thence North 88°42'26" East along said right-of-way line, 515.26 feet to the point of beginning.

Containing a gross area of 2,948,550.34 square feet or 67.689 acres and a net area, excluding the railroad right-of-way, of 2,854,298.56 square feet or 65.526 acres of land.

EXCEPTING and reserving the lands of the right-of-way of the Wisconsin and Southern Railway.