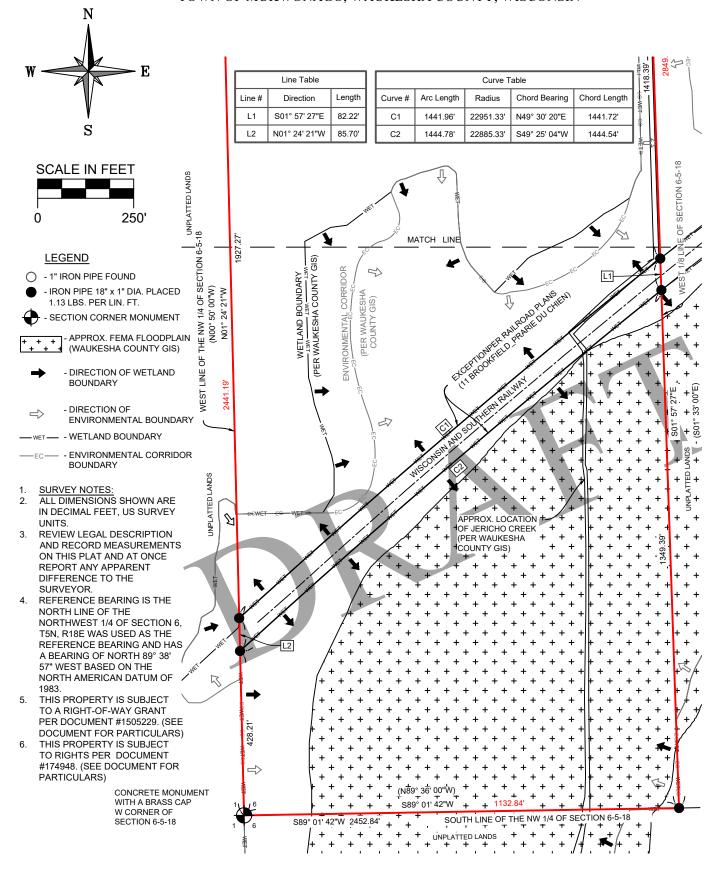

All that being a part of the Northwest Quarter of Section 6, Township 5 North, Range 18 East, Town of Mukwonago, Waukesha County Wisconsin, bounded and described as follows:

Commencing at the Northwest corner of the Northwest Quarter of Section 6, Town 5 North, Range 18 East, being marked by a concrete monument with a brass cap; thence, North 89°38'57" East along the North line of said Northwest Quarter, 1104.77 feet to the 1/8 line of said Section 6; thence South 01°57'27" East along said 1/8 line, 81.88 feet to the Southern right-of-way line of State Trunk Highway "59" and to the point of beginning of the lands herein described; thence, continuing South 01°57'27" East along said 1/8 line, 2849.99 feet to the South line of said Northwest Quarter; thence South 89°01'42" West along said South line, 1132.84 feet to the Southwest corner of said Northwest Quarter; thence North 01°24'21" West along the West line of said Northwest Quarter, 2441.19 feet; thence North 88°35'39" East, 590.10 feet; thence North 01°24'21" West, 401.10 feet to the Southern right-of-way line of State Trunk Highway "59"; thence North 88°42'26" East along said right-of-way line, 515.26 feet to the point of beginning.

Containing a gross area of 2,948,550.34 square feet or 67.689 acres and a net area, excluding the railroad right-of-way, of 2,854,298.56 square feet or 65.526 acres of land.

EXCEPTING and reserving the lands of the right-of-way of the Wisconsin and Southern Railway.