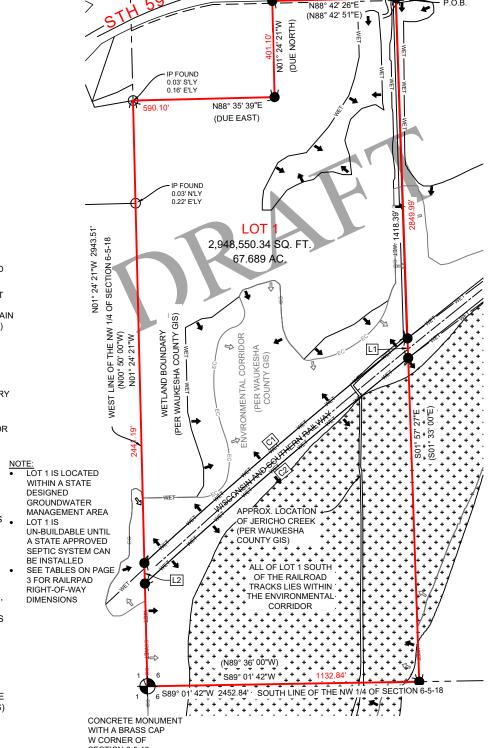

All that being a part of the Northwest Quarter of Section 6, Township 5 North, Range 18 East, Town of Mukwonago, Waukesha County Wisconsin, bounded and described as follows:

Commencing at the Northwest corner of the Northwest Quarter of Section 6, Town 5 North, Range 18 East, being marked by a concrete monument with a brass cap; thence, North 89°38'57" East along the North line of said Northwest Quarter, 1104.77 feet to the 1/8 line of said Section 6; thence South 01°57'27" East along said 1/8 line, 81.88 feet to the Southern right-of-way line of State Trunk Highway "59" and to the point of beginning of the lands herein described; thence, continuing South 01°57'27" East along said 1/8 line, 2849.99 feet to the South line of said Northwest Quarter; thence South 89°01'42" West along said South line, 1132.84 feet to the Southwest corner of said Northwest Quarter; thence North 01°24'21" West along the West line of said Northwest Quarter, 2441.19 feet; thence North 88°35'39" East, 590.10 feet; thence North 01°24'21" West, 401.10 feet to the Southern right-of-way line of State Trunk Highway "59"; thence North 88°42'26" East along said right-of-way line, 515.26 feet to the point of beginning.

Containing a gross area of 2,948,550.34 square feet or 67.689 acres and a net area, excluding the railroad right-of-way, of 2,854,298.56 square feet or 65.526 acres of land.

EXCEPTING and reserving the lands of the right-of-way of the Wisconsin and Southern Railway.