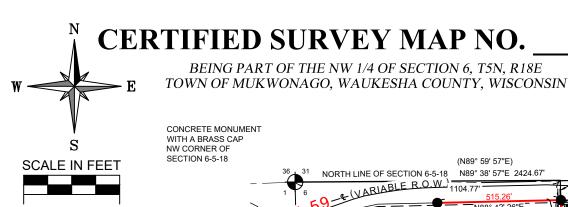

## **CERTIFIED SURVEY MAP NO.**

BEING PART OF THE NW 1/4 OF SECTION 6, T5N, R18E TOWN OF MUKWONAGO, WAUKESHA COUNTY, WISCONSIN

DATED AT WAUKESHA, WISCONSIN THIS 13th DAY OF JUNE, 2024.

MOHAMMAD RANJHA - WISCONSIN PROFESSIONAL LAND SURVEYOR NO. S-2126 THIS INSTRUMENT WAS DRAFTED UNDER THE SUPERVISION OF MOHAMMAD RANJHA. <u>OWNER:</u> THE ZAKRZEWSKI 2006 JOINT REVOCABLE TRUST (262)470-4718 1507 EMERALD DR. HARTFORD WI. 53027

## **CERTIFIED SURVEY MAP NO.**

BEING PART OF THE NW 1/4 OF SECTION 6, T5N, R18E TOWN OF MUKWONAGO, WAUKESHA COUNTY, WISCONSIN