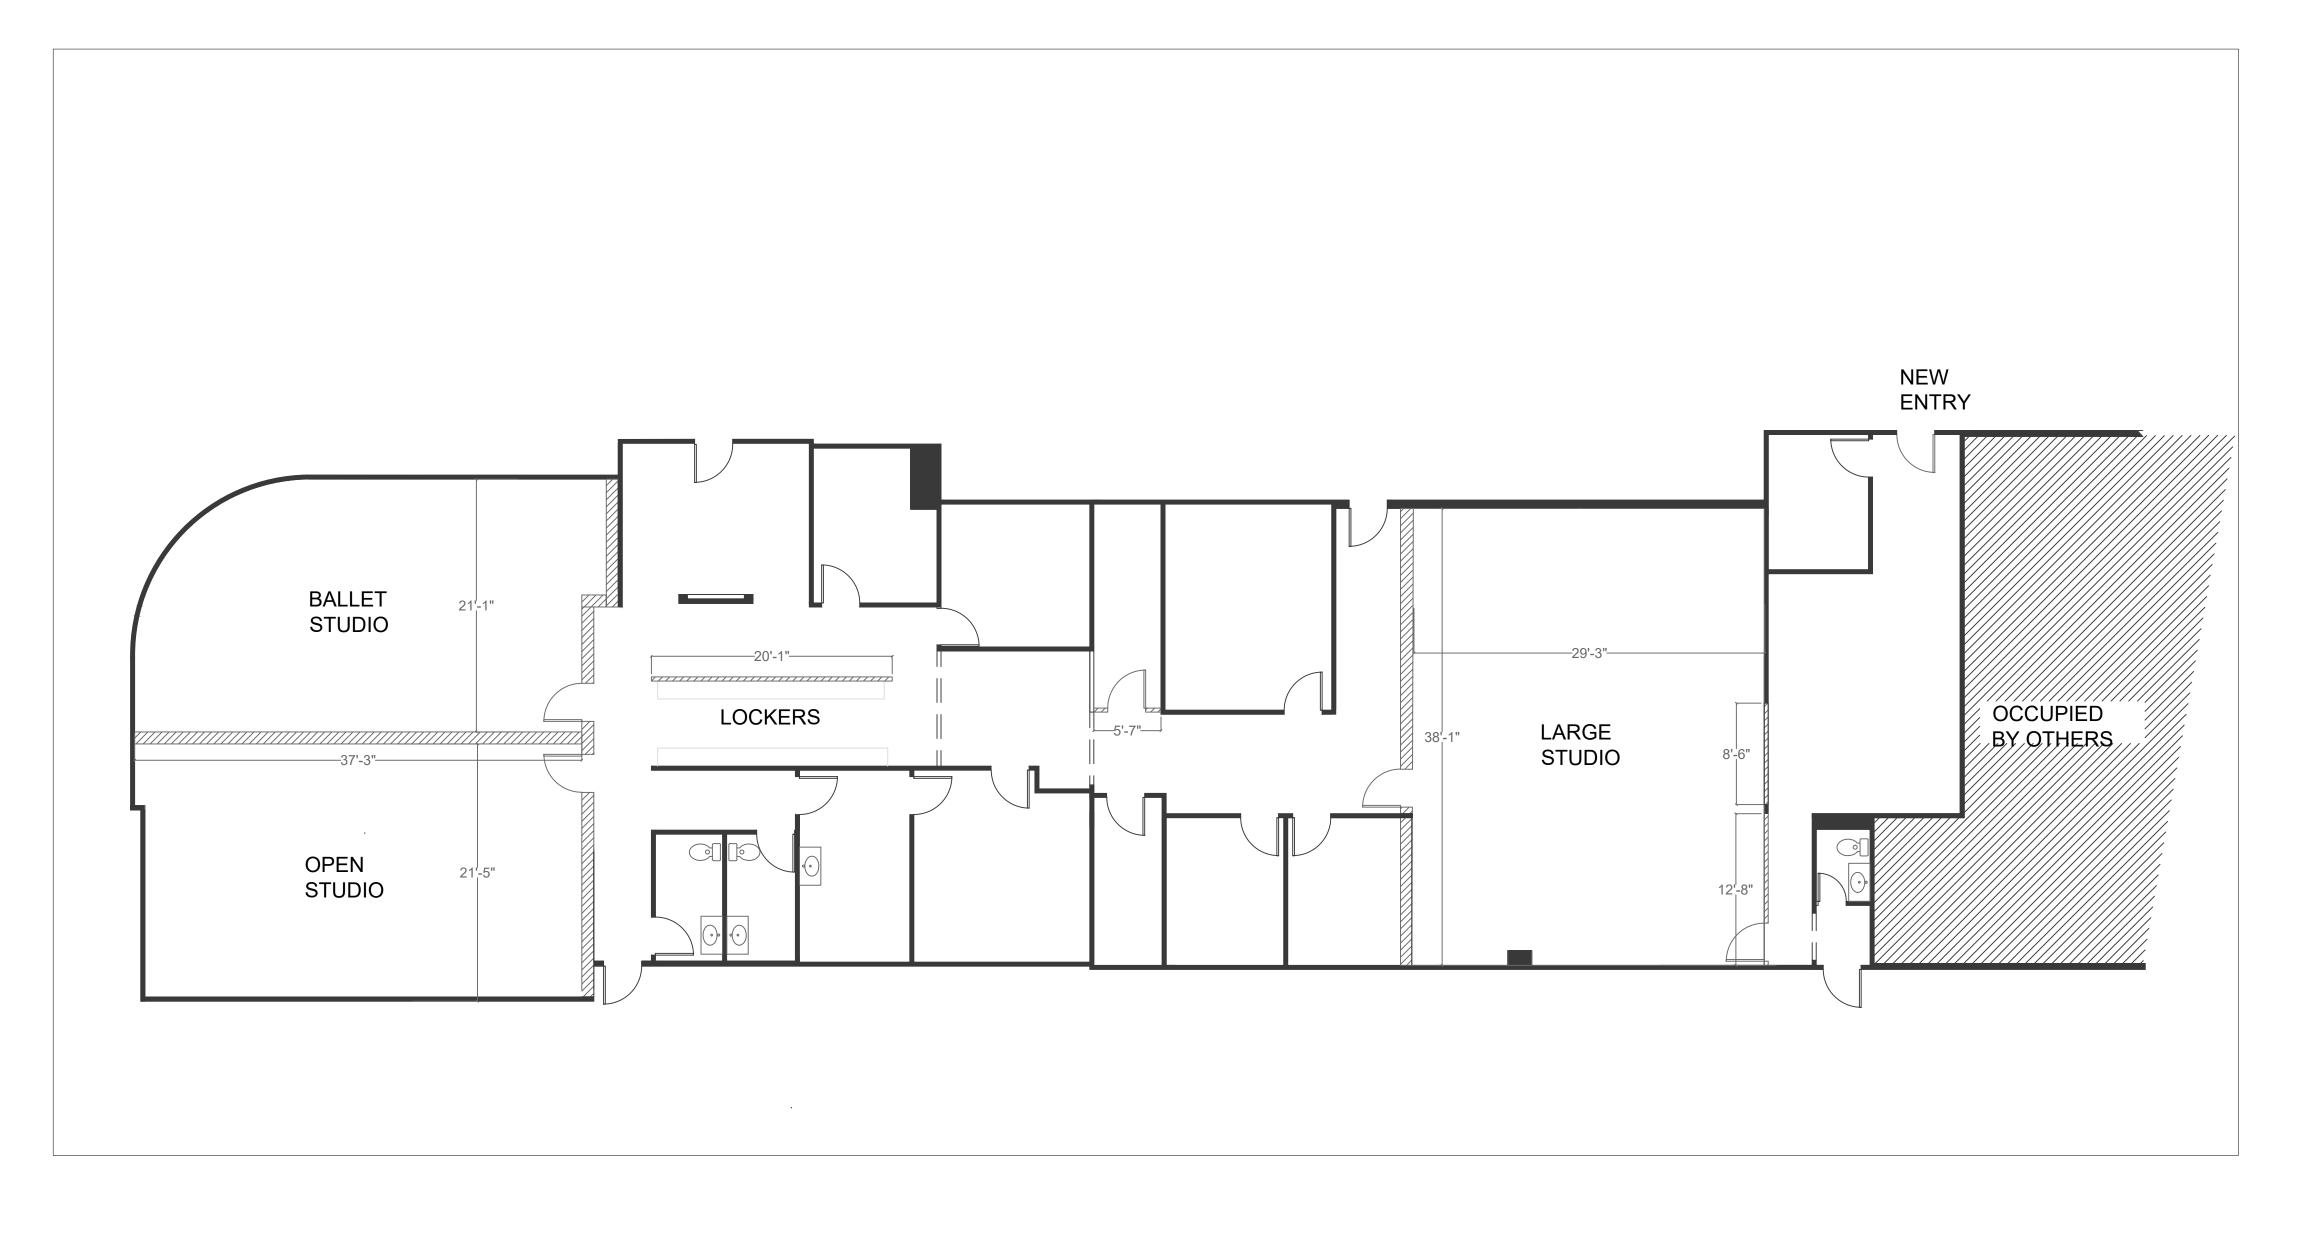

| Notes: | Created By                                                              | Date    | Client Address                                                         | Site Address                        | Scale         | Drawn | ΛΛ       |
|--------|-------------------------------------------------------------------------|---------|------------------------------------------------------------------------|-------------------------------------|---------------|-------|----------|
|        | Melony Pederson<br>253-370-5734<br>melonypederson@hadaridevelopment.com | 2.16.24 | Creative Productions Dance Studio<br>5601 S. Pennsylvania<br>Cudahy WI | 7040 S. 13TH St.<br>Oak Creek 53145 | <u>1</u> "=1' | MP    | AU<br>US |