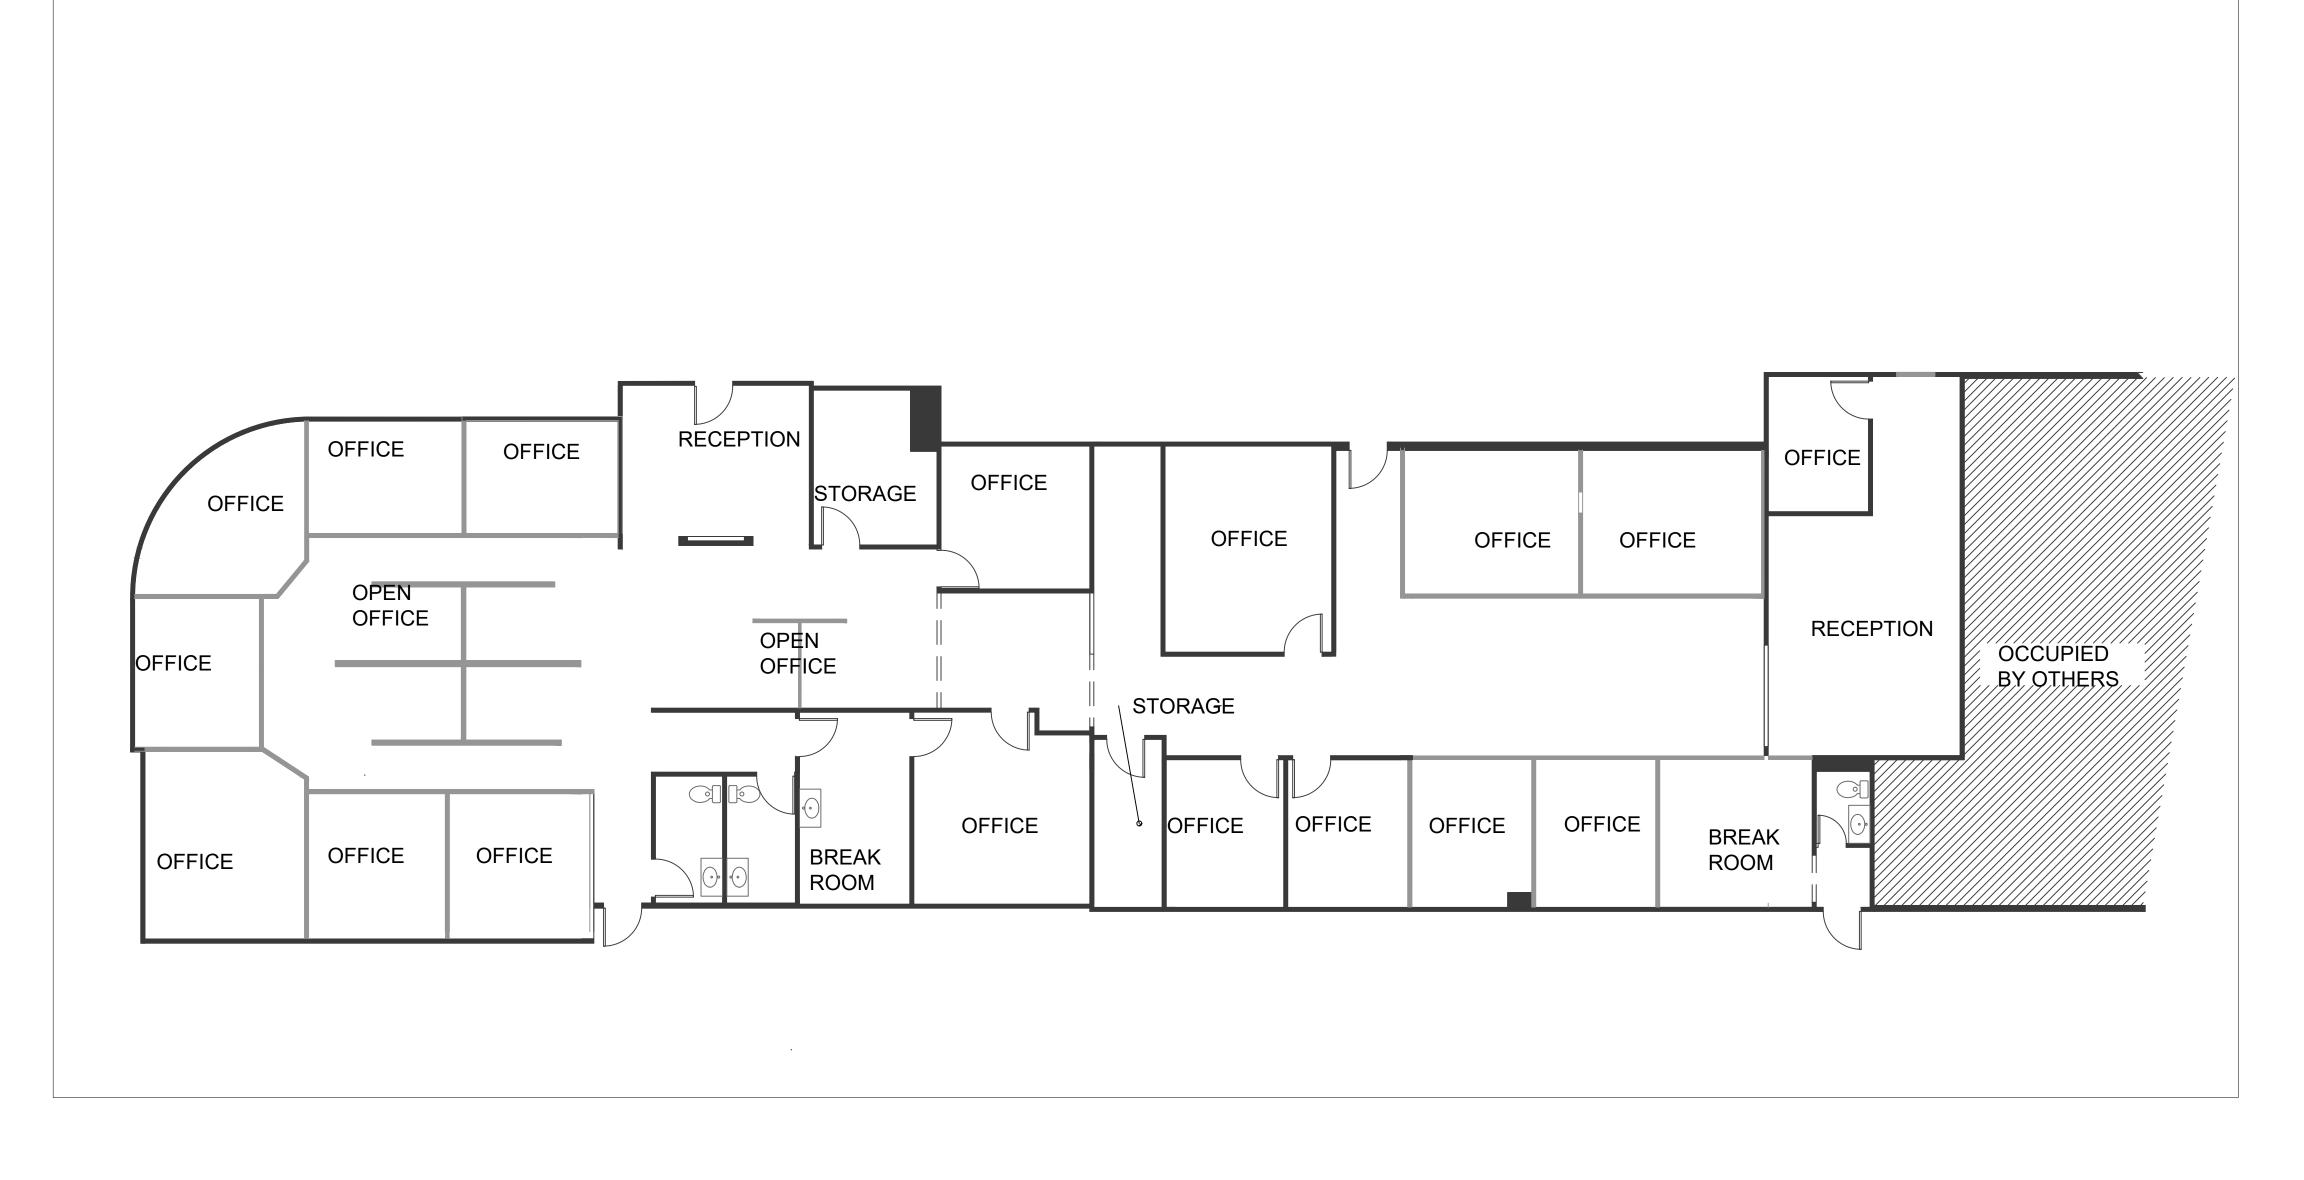

| Notes: | Created By                           | Date    | Client Address                                         | Site Address     | Scale             | Drawn | <b>Λ Λ 2</b> |
|--------|--------------------------------------|---------|--------------------------------------------------------|------------------|-------------------|-------|--------------|
|        | Melony Pederson<br>253-370-5734      |         | Creative Productions Dance Studio 5601 S. Pennsylvania | 7040 S. 13TH St. | 10. 41            | MP    | AUS          |
|        | melonypederson@hadaridevelopment.com | 2.16.24 | Cudahy WI                                              | Oak Creek 53145  | <del>1</del> "=1' | IVII  | FLOOR PLAN   |