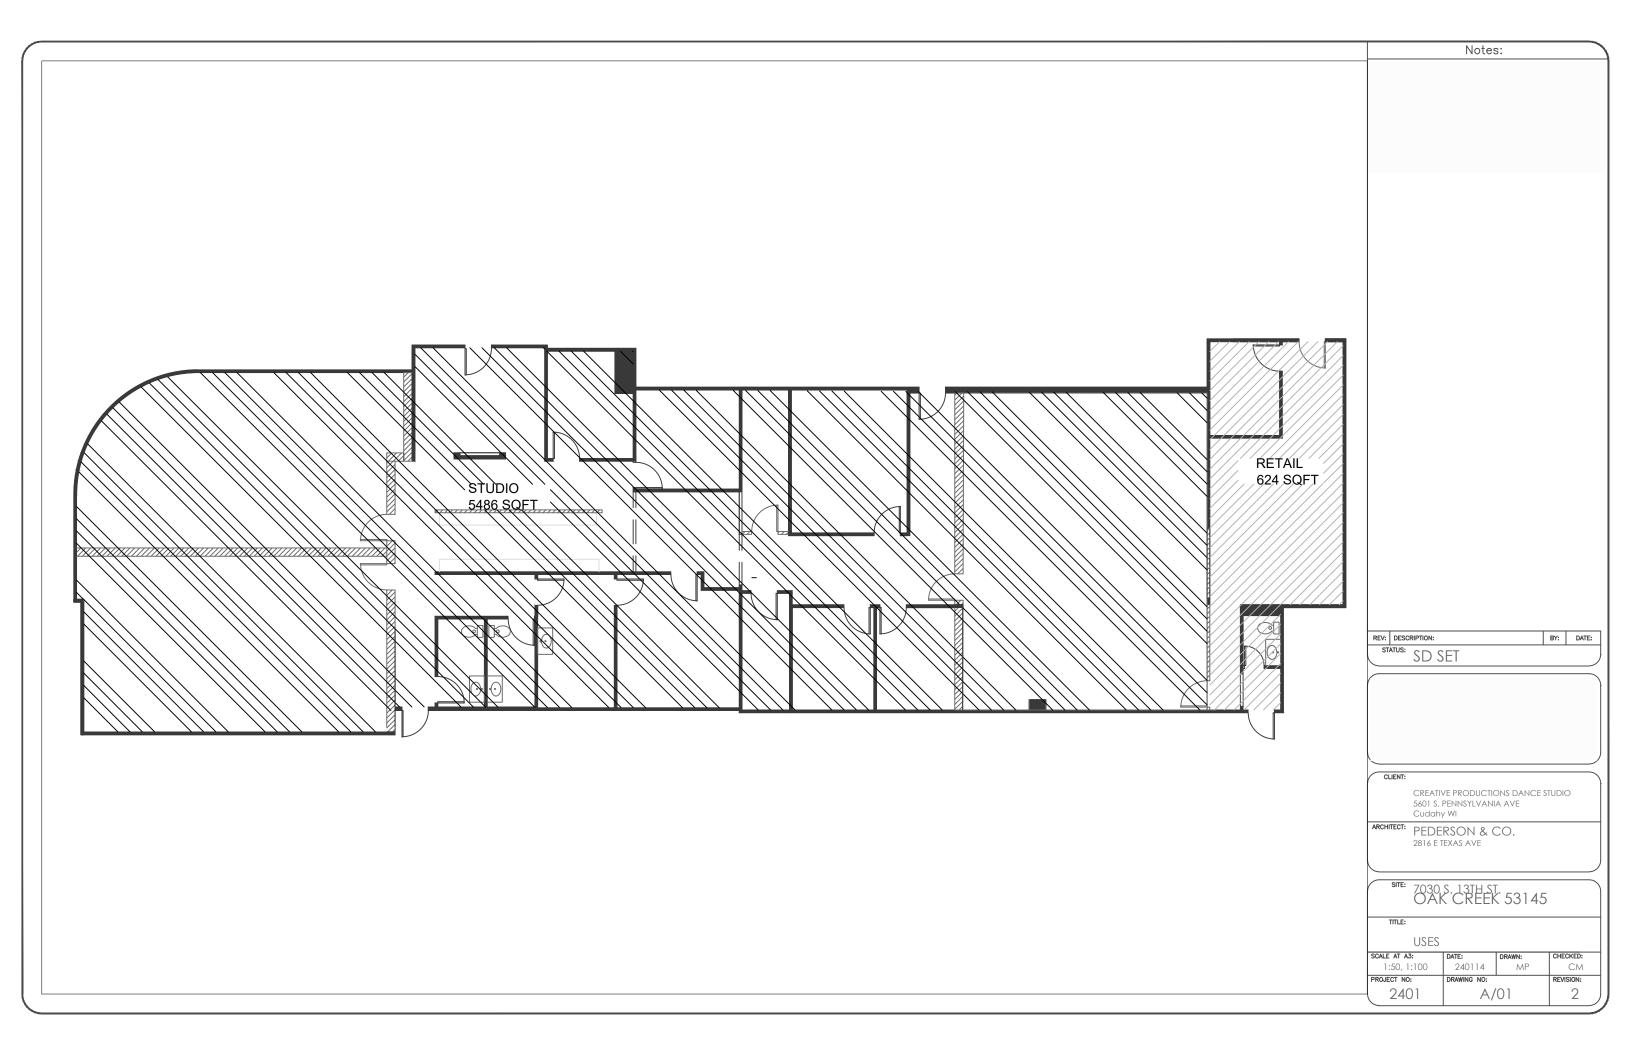

| Notes: | Created By                           | Date    | Client Address                                         | Site Address     | Scale             | Drawn | <b>Λ Λ 2</b> |
|--------|--------------------------------------|---------|--------------------------------------------------------|------------------|-------------------|-------|--------------|
|        | Melony Pederson<br>253-370-5734      |         | Creative Productions Dance Studio 5601 S. Pennsylvania | 7040 S. 13TH St. | 10. 41            | MP    | AUS          |
|        | melonypederson@hadaridevelopment.com | 2.16.24 | Cudahy WI                                              | Oak Creek 53145  | <del>1</del> "=1' | IVII  | FLOOR PLAN   |