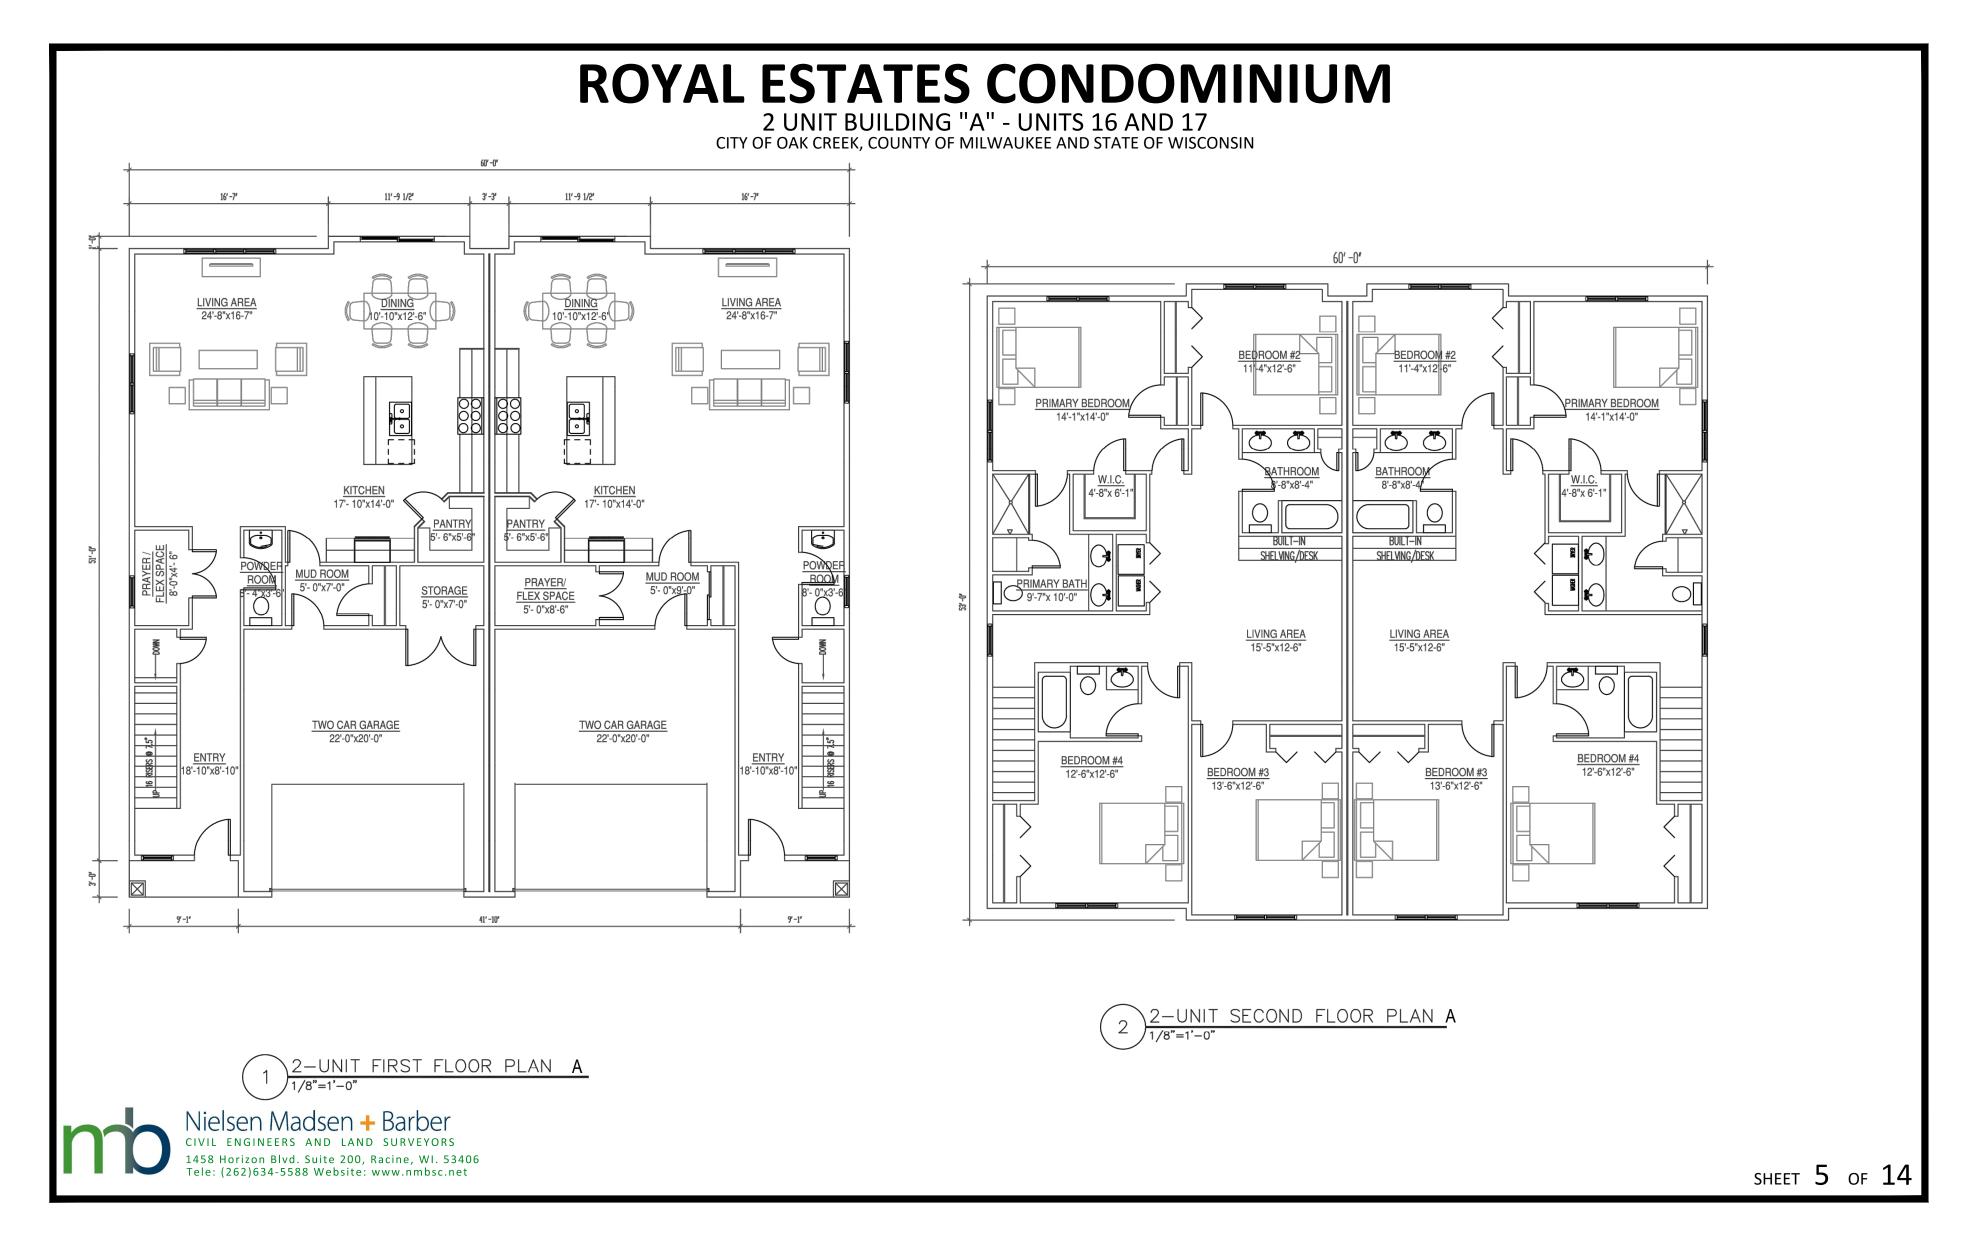

#### **ROYAL ESTATES CONDOMINIUM** 2 UNIT BUILDING "A" - UNITS 16 AND 17 CITY OF OAK CREEK, COUNTY OF MILWAUKEE AND STATE OF WISCONSIN 60' -0**"** 60' -0" DINING 10'-10"x12'-6' DINING 10'-10"x12'-6" LIVING AREA 24'-8"x16-7" LIVING AREA BEDROOM #2 11'-4"x12'-6" BEDROOM #2 11'-4"x12'-6" PRIMARY BEDROOM PRIMARY BEDROOM 14'-1"x14'-0" • BATHROOM 8'-8"x8'-4 RATHROOM <u>KITCHEN</u> 17'- 10"x14'-0" <u>KITCHEN</u> 17'- 10"x14'-0" 4'-8"x 6'-1 4'-8"x 6'-1 BUILT-IN PANTRY\_ PANTRY 5'- 6"x5'-6" 5'- 6"x5'-6" BUILT-IN POWDE <u>BOOM</u> 8'- 0"x3'-€ SHELVING/DESK SHELVING/DESK POWNER ROOM B - 4 x 3 - 6 MUD ROOM 5'- 0"x7'-0" PRAYER/ FLEX SPACE 5'- 0"x8'-6" PRIMARY BATH 9'-7"x 10'-0" LIVING AREA 15'-5"x12-6" LIVING AREA 15'-5"x12-6" TWO CAR GARAGE 22'-0"x20'-0" TWO CAR GARAGE 22'-0"x20'-0" ENTRY 22 18'-10"x8'-10" BEDROOM #4 13'-5"x12'-6" BEDROOM #4 BEDROOM #3 13'-6"x12'-6" BEDROOM #3 14'-6"x12'-6" 9'-8 1/2" 2-UNIT SECOND FLOOR PLAN B 2-UNIT FIRST FLOOR PLAN B Nielsen Madsen + Barber CIVIL ENGINEERS AND LAND SURVEYORS 1458 Horizon Blvd. Suite 200, Racine, WI. 53406