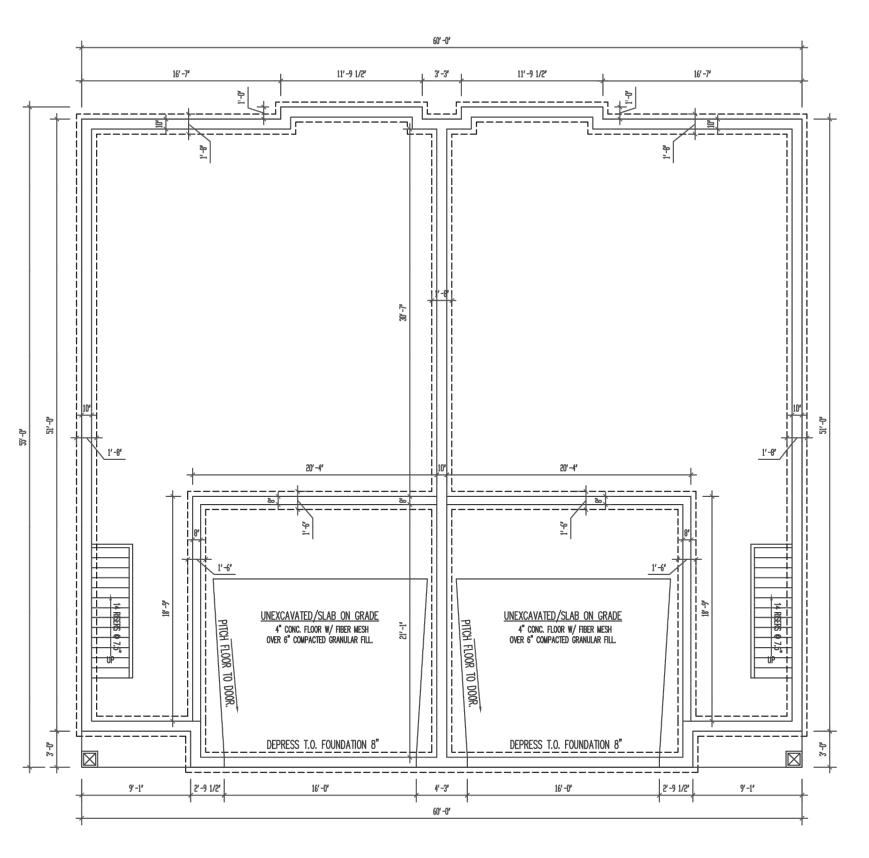

# **ROYAL ESTATES CONDOMINIUM** 4 UNIT BUILDING "A" - UNITS 1-4, 9-12, 25-28 AND 33-36 CITY OF OAK CREEK, COUNTY OF MILWAUKEE AND STATE OF WISCONSIN 33'-2" 16' -7" UNEXCAVATED/SLAB ON GRADE 4" CONC. FLOOR W/ FIBER MESH OVER 6" COMPACTED GRANULAR FILL. UNEXCAVATED/SLAB ON GRADE UNEXCAVATED/SLAB ON GRADE UNEXCAVATED/SLAB ON GRADE 4" CONC. FLOOR W/ FIBER MESH OVER 6" COMPACTED GRANULAR FILL. 4" CONC. FLOOR W/ FIBER MESH OVER 6" COMPACTED GRANULAR FILL. 4" CONC. FLOOR W/ FIBER MESH OVER 6" COMPACTED GRANULAR FILL. DEPRESS T.O. FOUNDATION 8" DEPRESS T.O. FOUNDATION 8" DEPRESS T.O. FOUNDATION 8" 2'-9 1/2' 2'-9 1/2' 18' -2" 4'-3" 120' -0" PLAN A: 4-UNIT FOUNDATION PLAN Nielsen Madsen + Barber CIVIL ENGINEERS AND LAND SURVEYORS

1458 Horizon Blvd. Suite 200, Racine, WI. 53406 Tele: (262)634-5588 Website: www.nmbsc.net

SHEET 8 OF 14

4 UNIT BUILDING "A" - UNITS 1-4, 9-12, 25-28 AND 33-36 CITY OF OAK CREEK, COUNTY OF MILWAUKEE AND STATE OF WISCONSIN