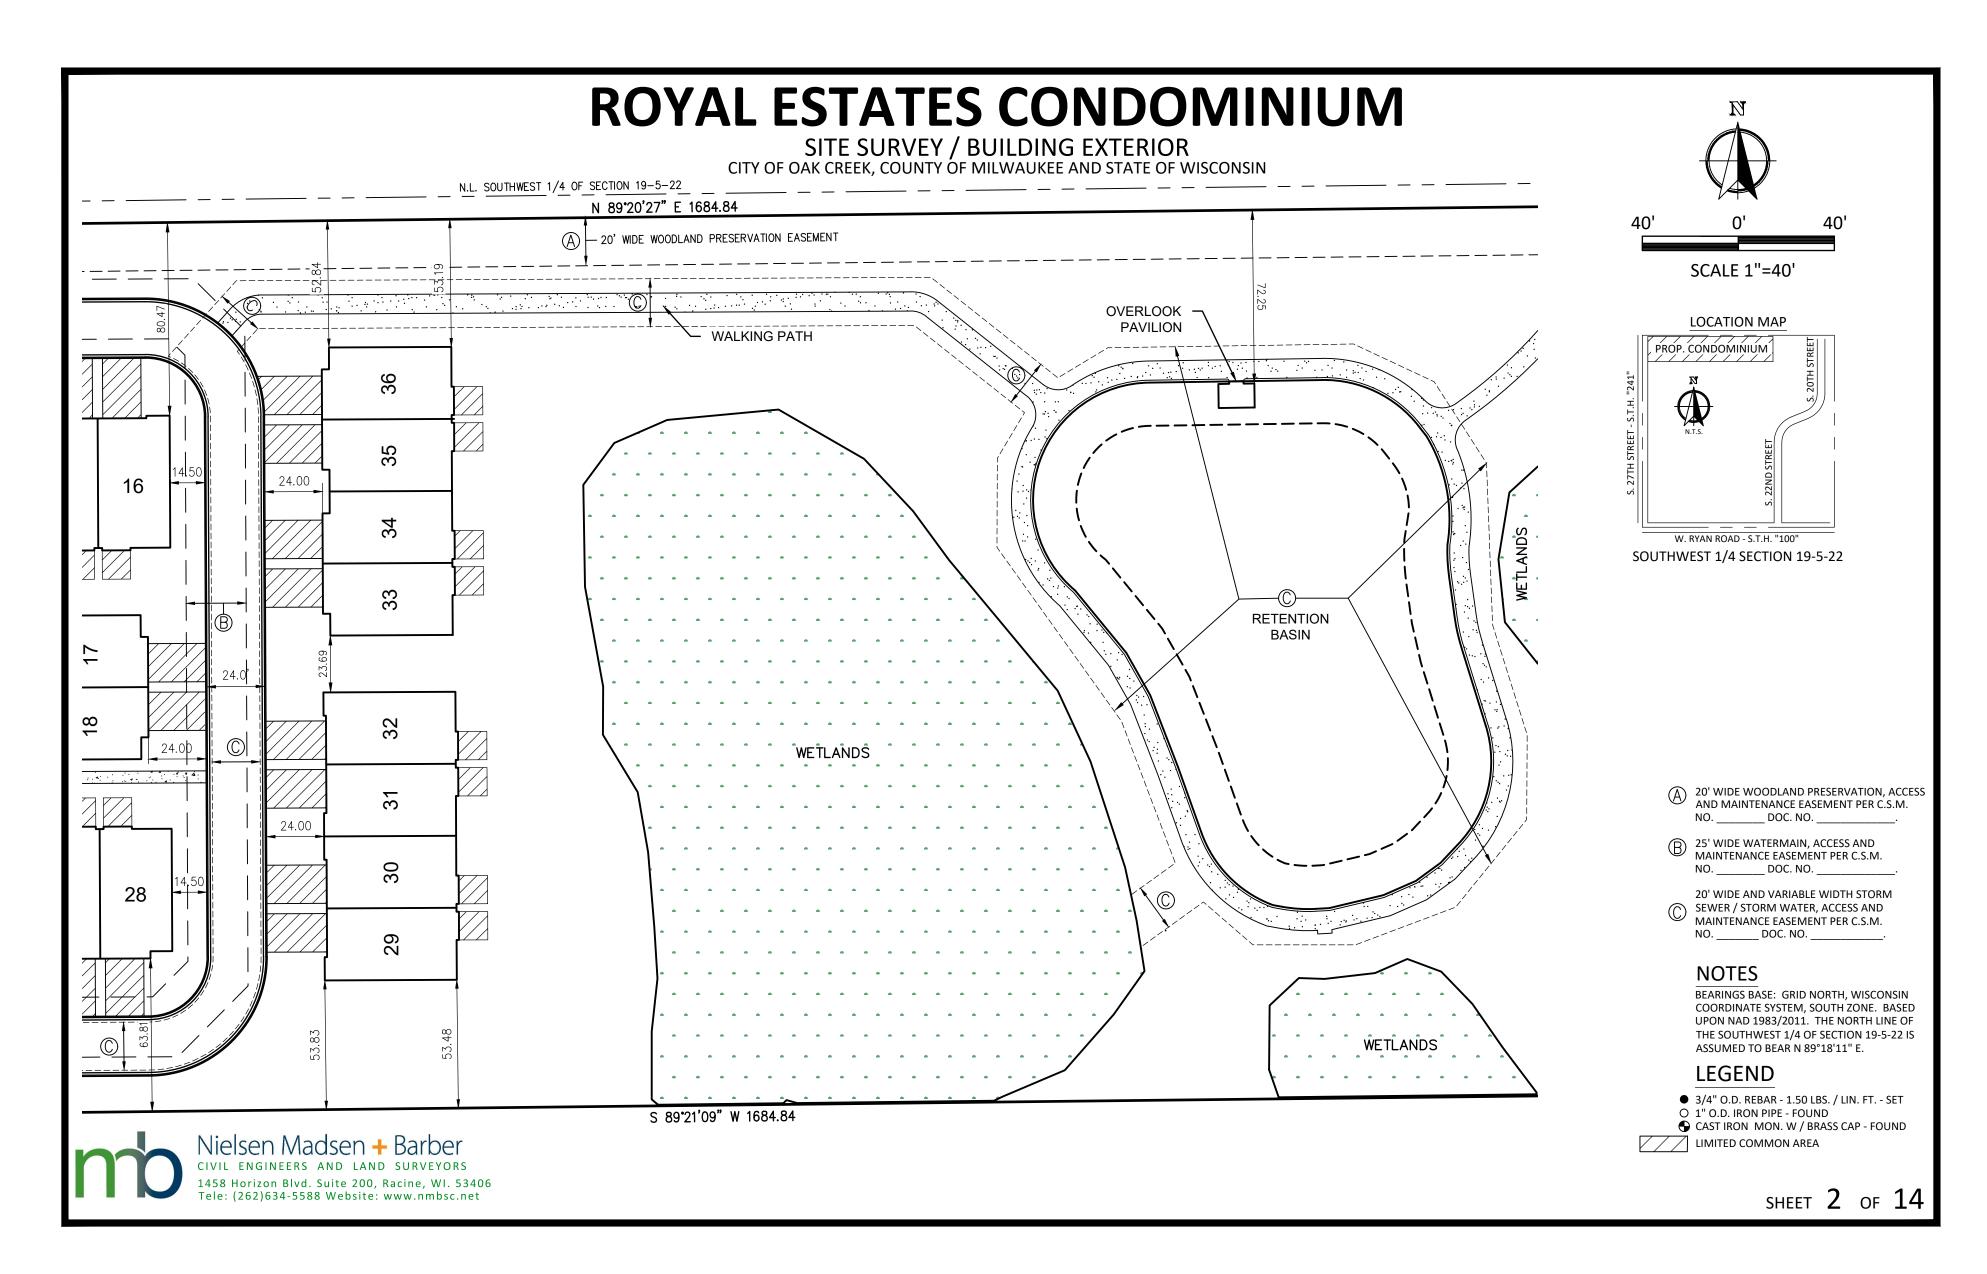

2 UNIT BUILDING "A" - UNITS 16 AND 17 CITY OF OAK CREEK, COUNTY OF MILWAUKEE AND STATE OF WISCONSIN

1 PLAN A: 2-UNIT FOUNDATION PLAN A

SHEET 4 OF 14

2 UNIT BUILDING "B" - UNITS 19 AND 20 CITY OF OAK CREEK, COUNTY OF MILWAUKEE AND STATE OF WISCONSIN

3 PLAN B: 2-UNIT FOUNDATION PLAN
1/8"=1'-0"

SHEET **6** OF **14** 