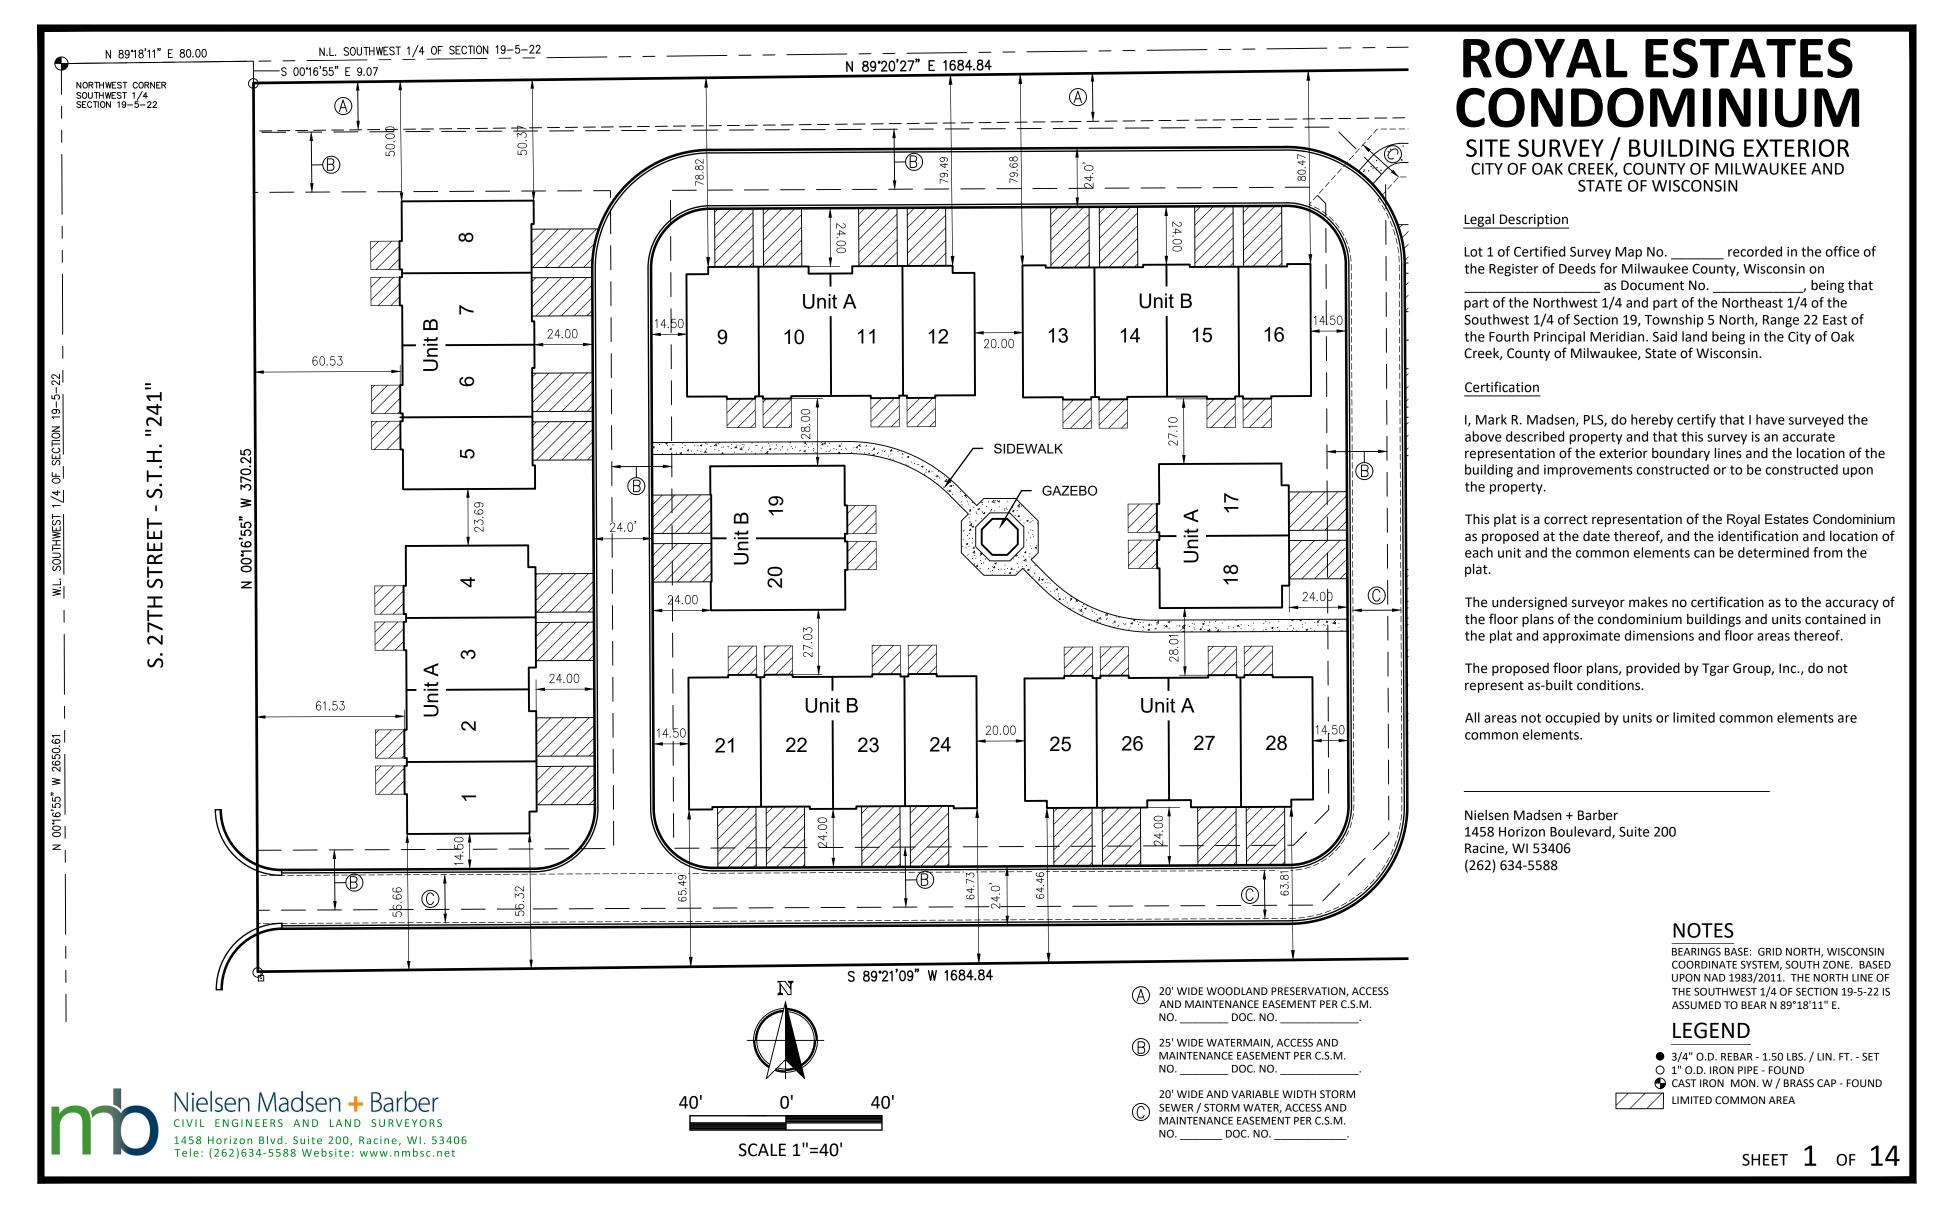

2 UNIT BUILDING "A" - UNITS 16 AND 17 CITY OF OAK CREEK, COUNTY OF MILWAUKEE AND STATE OF WISCONSIN

1 PLAN A: 2-UNIT FOUNDATION PLAN A

SHEET 4 OF 14

2 UNIT BUILDING "B" - UNITS 19 AND 20 CITY OF OAK CREEK, COUNTY OF MILWAUKEE AND STATE OF WISCONSIN

3 PLAN B: 2-UNIT FOUNDATION PLAN
1/8"=1'-0"

SHEET **6** OF **14** 