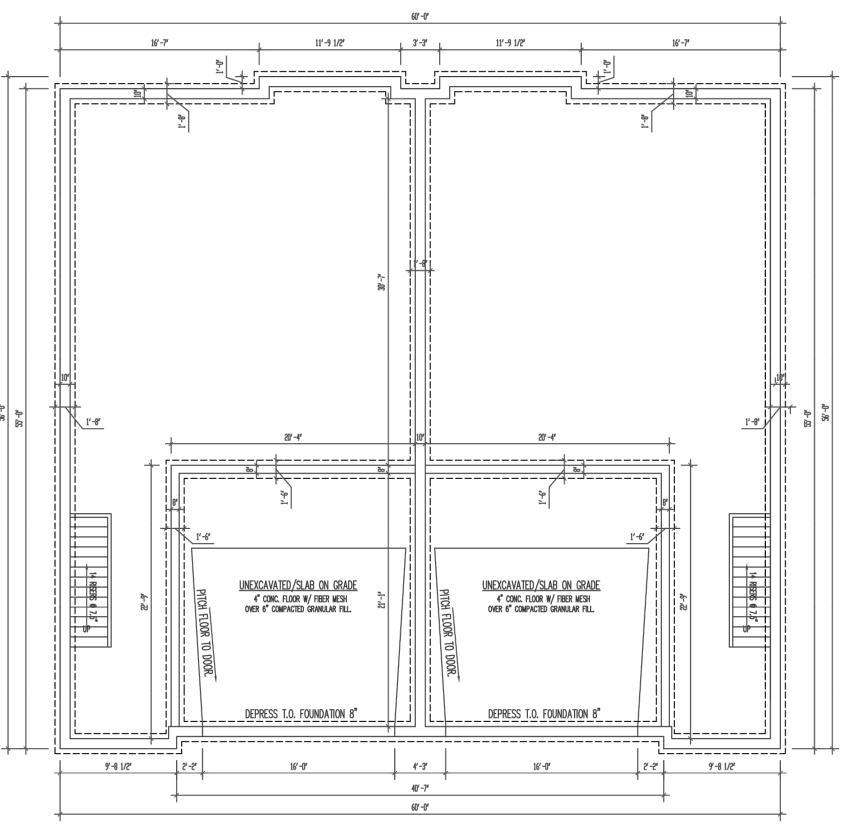

2 UNIT BUILDING "A" - UNITS 16 AND 17 CITY OF OAK CREEK, COUNTY OF MILWAUKEE AND STATE OF WISCONSIN

1 PLAN A: 2-UNIT FOUNDATION PLAN A

SHEET 4 OF 14

2 UNIT BUILDING "B" - UNITS 19 AND 20 CITY OF OAK CREEK, COUNTY OF MILWAUKEE AND STATE OF WISCONSIN

3 PLAN B: 2-UNIT FOUNDATION PLAN
1/8"=1'-0"

SHEET **6** OF **14** 