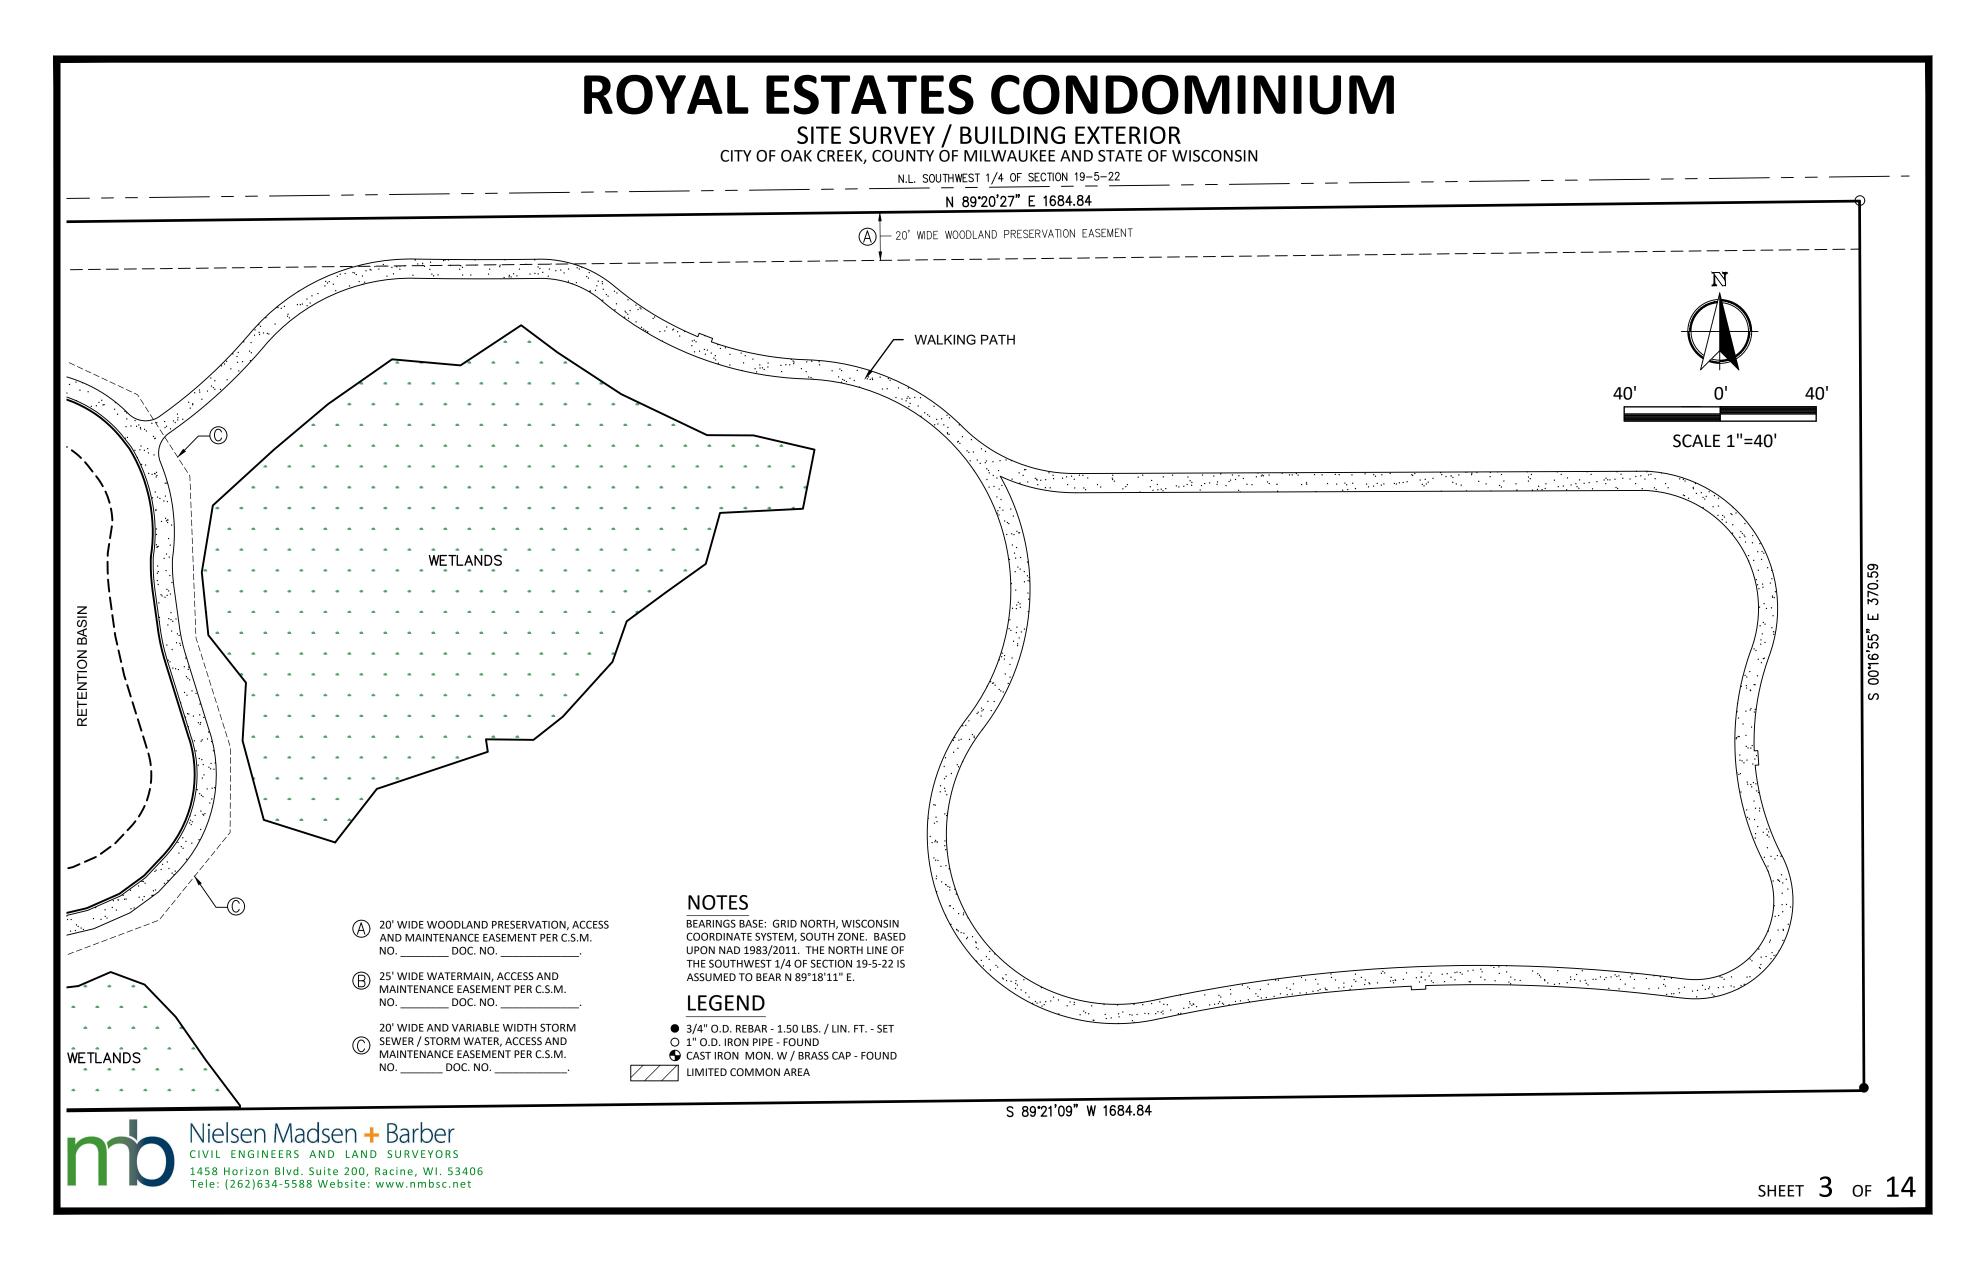

2 UNIT BUILDING "A" - UNITS 16 AND 17 CITY OF OAK CREEK, COUNTY OF MILWAUKEE AND STATE OF WISCONSIN

1 PLAN A: 2-UNIT FOUNDATION PLAN A

SHEET 4 OF 14

2 UNIT BUILDING "B" - UNITS 19 AND 20 CITY OF OAK CREEK, COUNTY OF MILWAUKEE AND STATE OF WISCONSIN

3 PLAN B: 2-UNIT FOUNDATION PLAN
1/8"=1'-0"

SHEET **6** OF **14** 