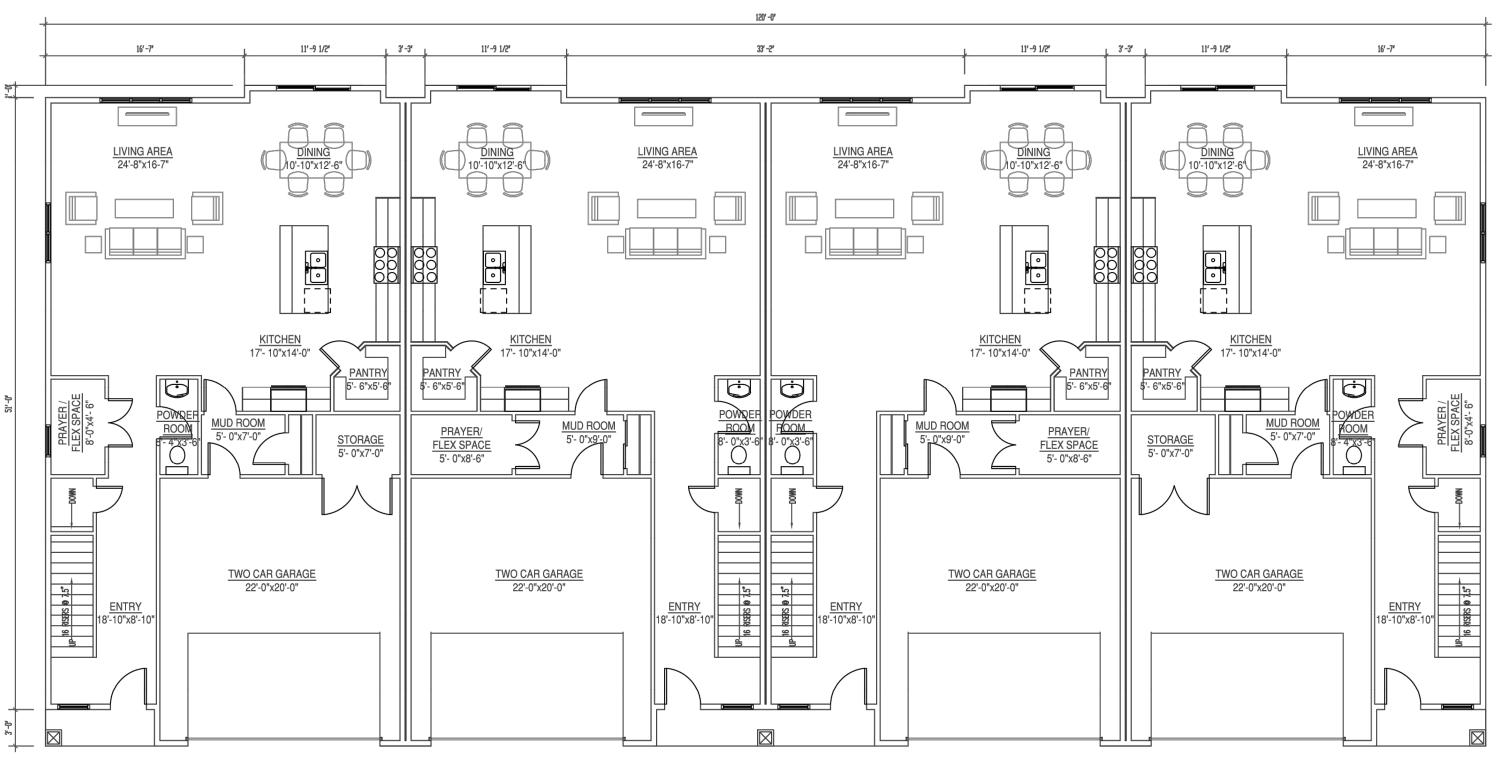

# **ROYAL ESTATES CONDOMINIUM** 4 UNIT BUILDING "A" - UNITS 1-4, 9-12, 25-28 AND 33-36 CITY OF OAK CREEK, COUNTY OF MILWAUKEE AND STATE OF WISCONSIN 33'-2" 16' -7" UNEXCAVATED/SLAB ON GRADE 4" CONC. FLOOR W/ FIBER MESH OVER 6" COMPACTED GRANULAR FILL. UNEXCAVATED/SLAB ON GRADE UNEXCAVATED/SLAB ON GRADE UNEXCAVATED/SLAB ON GRADE 4" CONC. FLOOR W/ FIBER MESH OVER 6" COMPACTED GRANULAR FILL. 4" CONC. FLOOR W/ FIBER MESH OVER 6" COMPACTED GRANULAR FILL. 4" CONC. FLOOR W/ FIBER MESH OVER 6" COMPACTED GRANULAR FILL. DEPRESS T.O. FOUNDATION 8" DEPRESS T.O. FOUNDATION 8" DEPRESS T.O. FOUNDATION 8" 2'-9 1/2' 2'-9 1/2' 18' -2" 4'-3" 120' -0" PLAN A: 4-UNIT FOUNDATION PLAN Nielsen Madsen + Barber CIVIL ENGINEERS AND LAND SURVEYORS

1458 Horizon Blvd. Suite 200, Racine, WI. 53406 Tele: (262)634-5588 Website: www.nmbsc.net

SHEET 8 OF 14

4 UNIT BUILDING "A" - UNITS 1-4, 9-12, 25-28 AND 33-36 CITY OF OAK CREEK, COUNTY OF MILWAUKEE AND STATE OF WISCONSIN

3 4-UNIT FIRST FLOOR PLAN A

SHEET 9 OF 14

4 UNIT BUILDING "A" - UNITS 1-4, 9-12, 25-28 AND 33-36 CITY OF OAK CREEK, COUNTY OF MILWAUKEE AND STATE OF WISCONSIN

4-UNIT SECOND FLOOR PLAN A

SHEET 10 OF 14

4 UNIT BUILDING "B" - UNITS 5-8, 13-16, 21-24 AND 19-32 CITY OF OAK CREEK, COUNTY OF MILWAUKEE AND STATE OF WISCONSIN