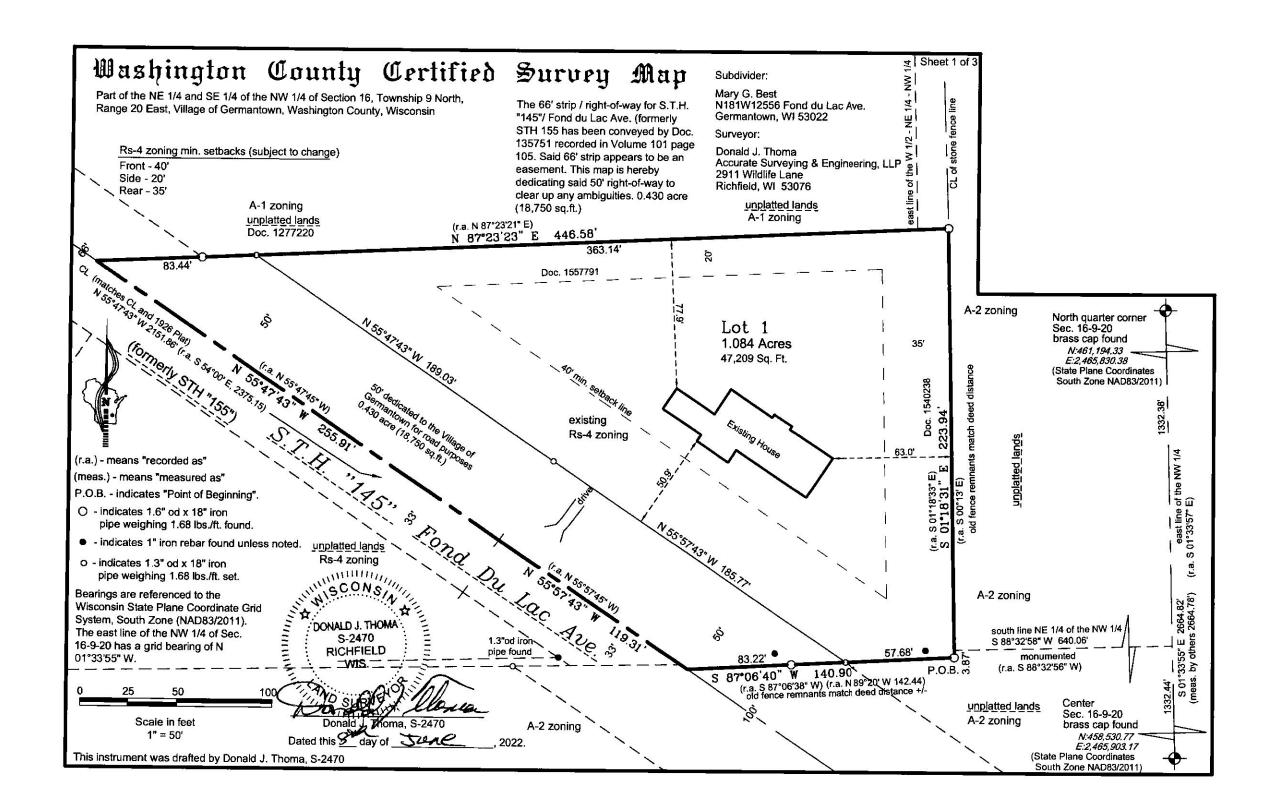

## Washington County Certified Survey Map

Part of the NE 1/4 and SE 1/4 of the NW 1/4 of Section 16, Township 9 North, Range 20 East, Village of Germantown, Washington County, Wisconsin

## Surveyor's Certificate:

I, Donald J. Thoma, Professional Land Surveyor, hereby certify that by the direction of Mary G. Best, I have surveyed, divided, mapped and dedicated the land shown and described hereon, being part of the NE 1/4 and SE 1/4 of the NW 1/4 of Section 16, Township 9 North, Range 20 East, Village of Germantown, Washington County, Wisconsin, which is bounded and described as follows:

Commencing at the North Quarter corner of said Section 16; thence S 01°33'55" E, along the east line of said NW 1/4, 1332.38 feet, to the monumented south line of said NE 1/4 of the NW 1/4; thence S 88°32'58" W, along said monumented south line of the NE 1/4 of the NW 1/4, 640.06 feet, to a point in the east line of lands described in Document No. 1540238 as recorded in the Washington County Registry; thence S 01°18'31" E, along said est line, 3.87 feet, to the point of beginning on lands herein described; thence S 87°06'40" W, along the south line of said Document No. 1540238, 140.90 feet, to the centerline of S.T.H. 145 / Fond du Lac Ave.; thence N 55°57'43" W, along said centerline, 119.31 feet; thence N 55°47'43" W, continuing along said centerline, 255.91 feet, thence N 87°23'23" E, along the north line of lands described in Document No. 1557791 as recorded in the Washington County Registry, 446.58 feet; thence S 01°18'31" E, along said east line of Document No. 1540238, 223.94 feet, to the point of beginning.

Containing 1.514 acres (65,959 square feet) more or less.

I further certify that I have fully complied with the provisions of sec. 236.34 of Wisconsin Statutes and Chapter 18 of the Village of Germantown Subdivision Control Ordinance in surveying, dividing, mapping and dedicating said lands, and that this map is a correct representation of the exterior boundaries of the land surveyed and the division of said lands.