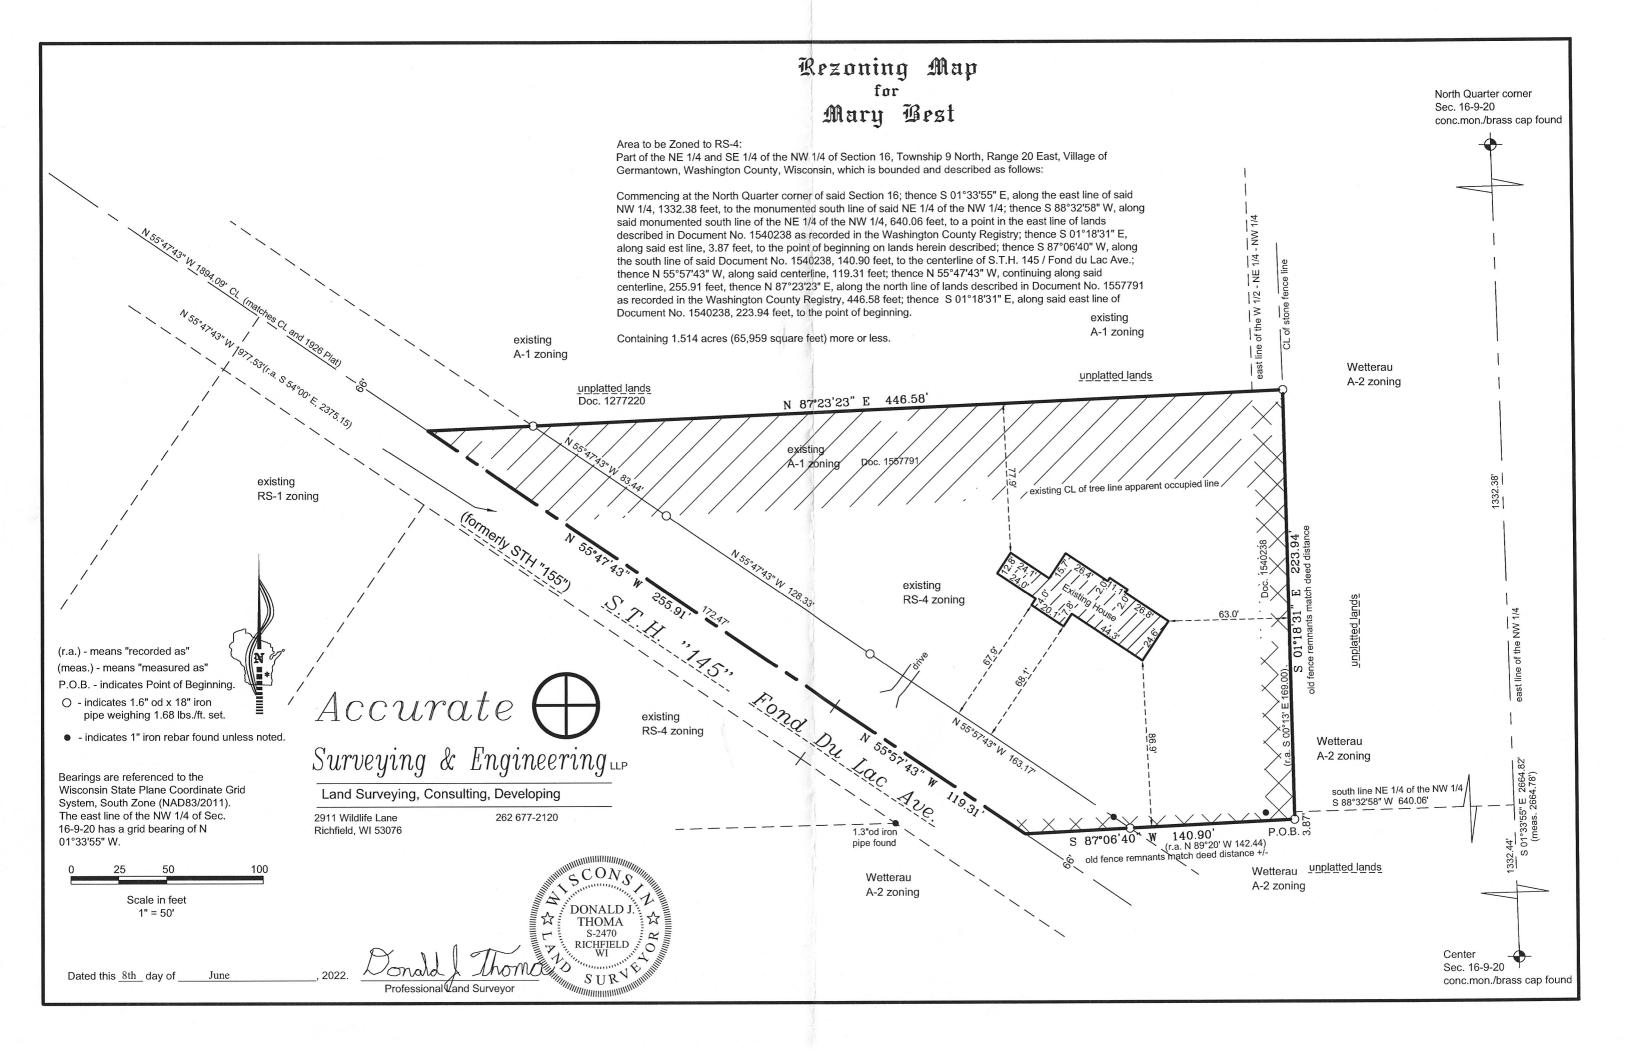

## RE: Mary Best area to be Zoned RS-4 description

Description of total area to be Zoned to RS-4:

Part of the NE 1/4 and SE 1/4 of the NW 1/4 of Section 16, Township 9 North, Range 20 East, Village of Germantown, Washington County, Wisconsin, which is bounded and described as follows:

Commencing at the North Quarter corner of said Section 16; thence S 01°33'55" E, along the east line of said NW 1/4, 1332.38 feet, to the monumented south line of said NE 1/4 of the NW 1/4; thence S 88°32'58" W, along said monumented south line of the NE 1/4 of the NW 1/4, 640.06 feet, to a point in the east line of lands described in Document No. 1540238 as recorded in the Washington County Registry; thence S 01°18'31" E, along said est line, 3.87 feet, to the point of beginning on lands herein described; thence S 87°06'40" W, along the south line of said Document No. 1540238, 140.90 feet, to the centerline of S.T.H. 145 / Fond du Lac Ave.; thence N 55°57'43" W, along said centerline, 119.31 feet; thence N 55°47'43" W, continuing along said centerline, 255.91 feet, thence N 87°23'23" E, along the north line of lands described in Document No. 1557791 as recorded in the Washington County Registry, 446.58 feet; thence S 01°18'31" E, along said east line of Document No. 1540238, 223.94 feet, to the point of beginning.

Containing 1.514 acres (65,959 square feet) more or less.