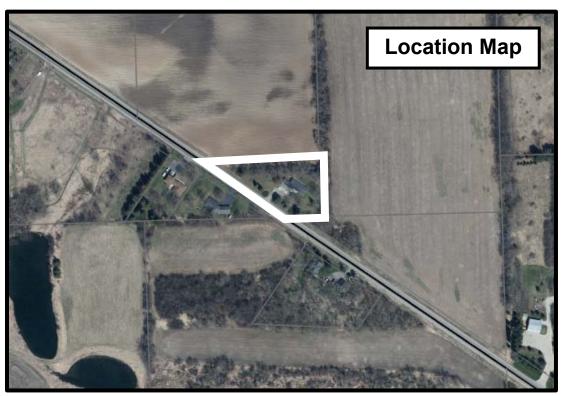

#### **Summary**

Mary Best, property owner of a 1.084-acre lot located at W181N12556 Fond du Lac Avenue, is seeking approval of a 1-lot Certified Survey Map (CSM) to legally record a lot line adjustment and a rezoning of a portion of the property from A-1: Agricultural to Rs-4: Single-Family to match the existing zoning of the property.

**Location:** W181N12556 Fond du Lac Avenue

**Property Owner:** Mary Best

W181N12556 Fond du Lac Avenue

Germantown, WI

\_\_\_\_\_\_

**Current Zoning District:** Rs-4: Single-family & A-1: Agricultural

Proposed Zoning District: Rs-4: Single-family

#### **Proposal**

Mary Best, property owner of a 1.084-acre lot located at W181N12556 Fond du Lac Avenue, is seeking approval of a 1-lot Certified Survey Map (CSM) to legally record a lot line adjustment and a rezoning of a portion of the property from A-1: Agricultural to Rs-4: Single-Family to match the existing zoning of the property. No additional lots are being created with this request.