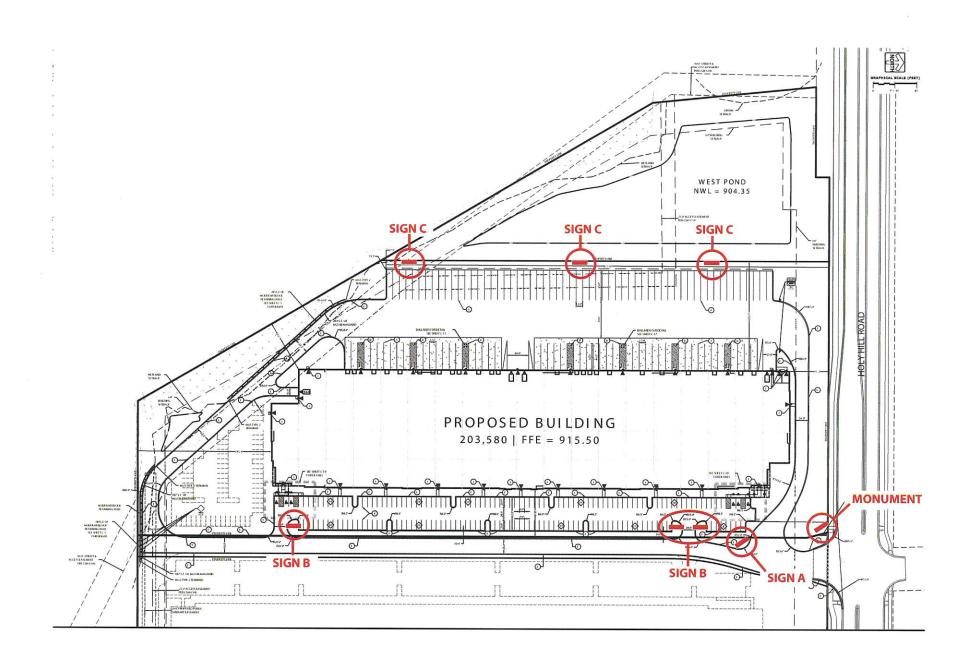

# **CAPSTONE 41 - GERMANTOWN, WI SITE PLAN**

# SEMI TRUCKS N128 W21077 SEMI TRUCKS EXIT TRUCK EXIT

CAPSTONE BUSINESS CENTER / POST & PANEL SIGNS

SIGN A

SNIGLE SIDED, QTY: 1

NON-ILLUMINATED POST& PANEL SIGNS (QTY: 6)
CUSTOM FABRICATED ALUMINUM SIGNS W/ MAP PAINTED FINISHES & FIRST SURFACE 3M BLACK VINYL GRAPHICS

SIGN C

SINGLE SIDED, QTY: 3

SIGN B

SNIGLE SIDED, QTY: 2