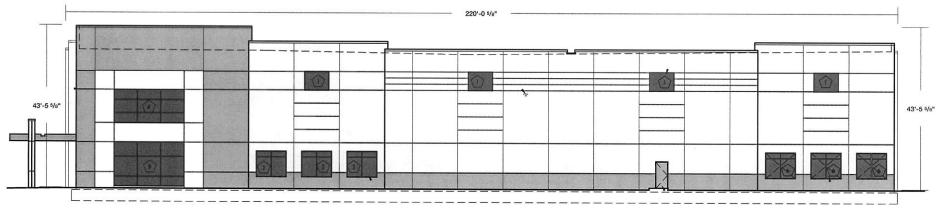

NORTH ELEVATION SCALE: 1/16" = 1'

Fee must accompany application
\$275 Sign Review Fee
\$ 75 Sign Face Replacement
Paid \_\_\_\_\_ Date