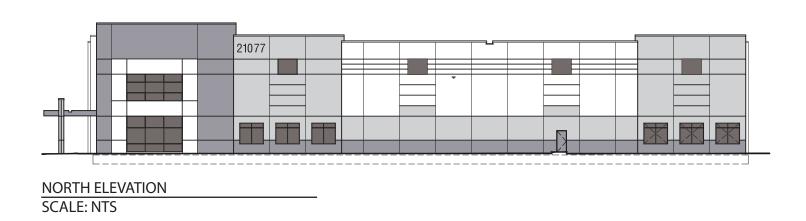

NORTH ELEVATION SCALE: 1/16" = 1'

Fee must accompany application
\$275 Sign Review Fee
\$ 75 Sign Face Replacement
Paid \_\_\_\_\_ Date