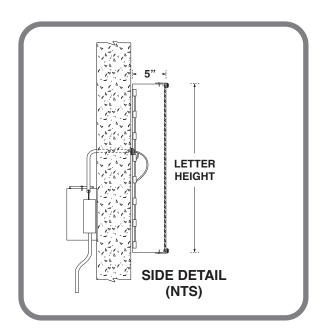

# **CHANNEL LETTERS**

### **CAPSTONE BUSINESS CENTER / CHANNEL LETTERS**

ONE (1) SET OF FACE LIT CHANNEL LETTERS
ROUTED 3/16" ACRYLIC FACES W/ 1" BLACK TRIM CAP
5" DEEP .040 ALUMINUM RETURNS (BLACK)
.063 ALUMINUM BACKS W/ WHITE LEDS
REMOTE LED POWER SUPPLY
LETTERING MOUNTED FLUSH TO BUILDING FASCIA