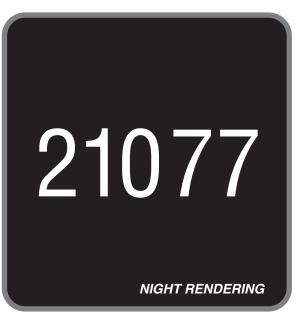

# **CHANNEL LETTERS**

### **CAPSTONE BUSINESS CENTER / CHANNEL LETTERS**

ONE (1) SET OF FACE LIT CHANNEL LETTERS
ROUTED 3/16" ACRYLIC FACES W/ 1" BLACK TRIM CAP
5" DEEP .040 ALUMINUM RETURNS (BLACK)
.063 ALUMINUM BACKS W/ WHITE LEDS
REMOTE LED POWER SUPPLY
LETTERING MOUNTED FLUSH TO BUILDING FASCIA