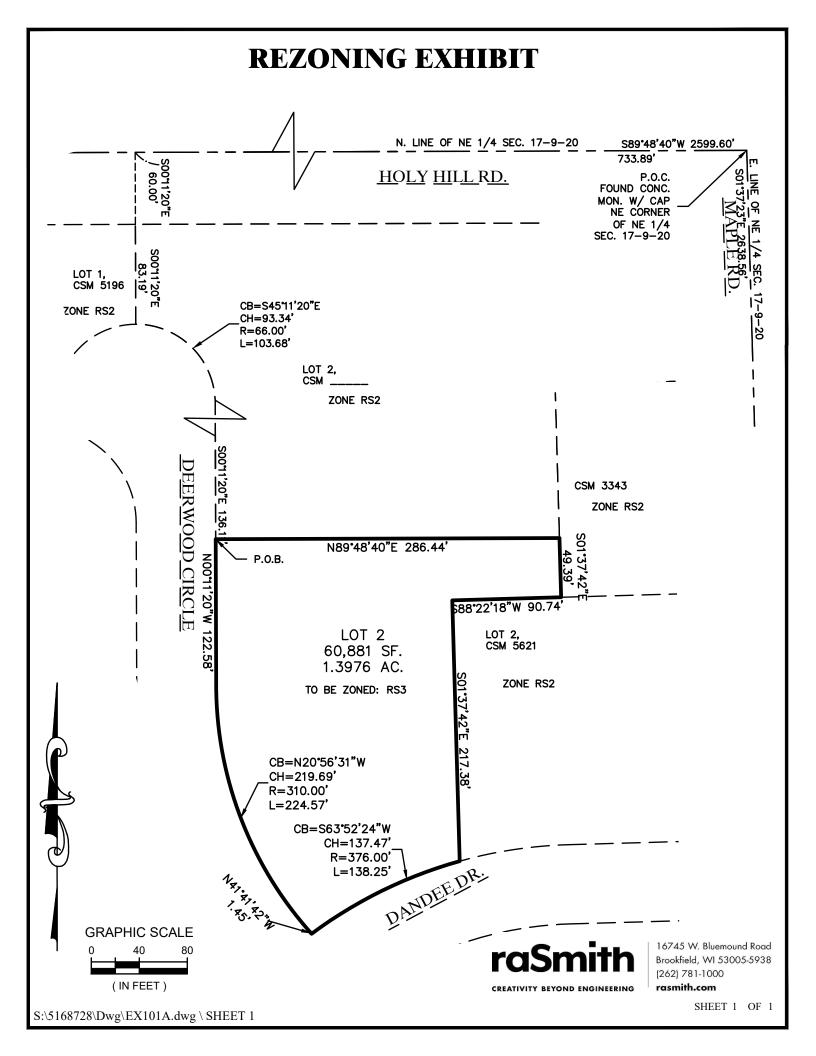

#### **Summary**

Keith and Carrie Ceman, property owners of a 3.4-acre lot located at W189N12712 Deerwood Circle, are seeking approval of a 2-lot Certified Survey Map (CSM) and a rezoning of proposed Lot 2 (1.3976 acres) from Rs-2: Single-Family to Rs-3: Single-Family. Proposed Lot 1 (2.0001 acres) will remain in the Rs-2: Single-Family District.

#### **Proposal**

Keith and Carrie Ceman, property owners of a 3.4-acre lot located at W189N12712 Deerwood Circle, are seeking approval of a 2-lot Certified Survey Map (CSM) and a rezoning of proposed Lot 2 (1.3976 acres) from Rs-2: Single-Family to Rs-3: Single-Family. Proposed Lot 1 (2.0001 acres) will remain in the Rs-2: Single-Family District and be buildable for a single-family dwelling. The existing single-family dwelling is located on proposed Lot 2.

#### VILLAGE STAFF RECOMMENDATION

**APPROVE** the proposed rezoning request for Keith and Carrie Ceman to rezone proposed Lot 2 (1.3976 acres) from Rs-2: Single-Family to Rs-3: Single-Family, as proposed.