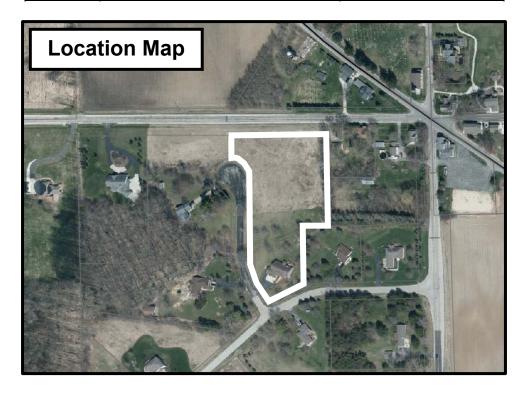

**Location:** W189N12712 Deerwood Circle

**Property Owner:** Keith and Carrie Ceman

W189N12712 Deerwood Circle

Germantown, WI

------

Current Zoning District: Rs-2: Single-family

**Proposed Zoning District:** Rs-2: Single-family and Rs-3: Single-family

#### **Proposal**

Keith and Carrie Ceman, property owners of a 3.4-acre lot located at W189N12712 Deerwood Circle, are seeking approval of a 2-lot Certified Survey Map (CSM) and a rezoning of proposed Lot 2 (1.3976 acres) from Rs-2: Single-Family to Rs-3: Single-Family. Proposed Lot 1 (2.0001 acres) will remain in the Rs-2: Single-Family District and be buildable for a single-family dwelling. The existing single-family dwelling is located on proposed Lot 2.