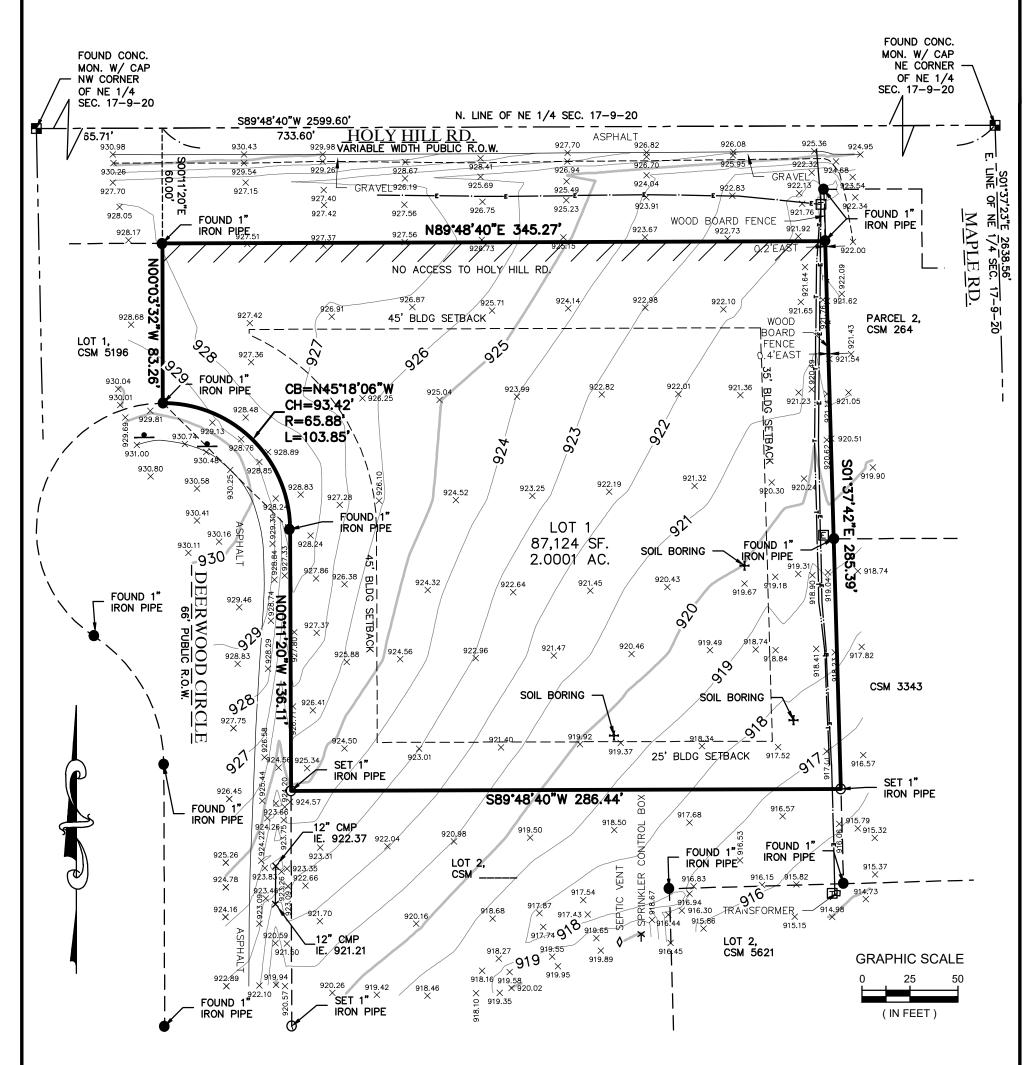

Soil evaluations for proposed Lot 1 indicate the parcel is suitable for the installation of a "mound" private on-site wastewater treatment system (POWTS).

### CERTIFIED SURVEY MAP NO.

A division of Lot 3 of Certified Survey Map No. 5621, being part of the Northeast 1/4 of the Northeast 1/4 of Section 17, Township 9 North, Range 20 East, in the Village of Germantown, Washington County, Wisconsin.