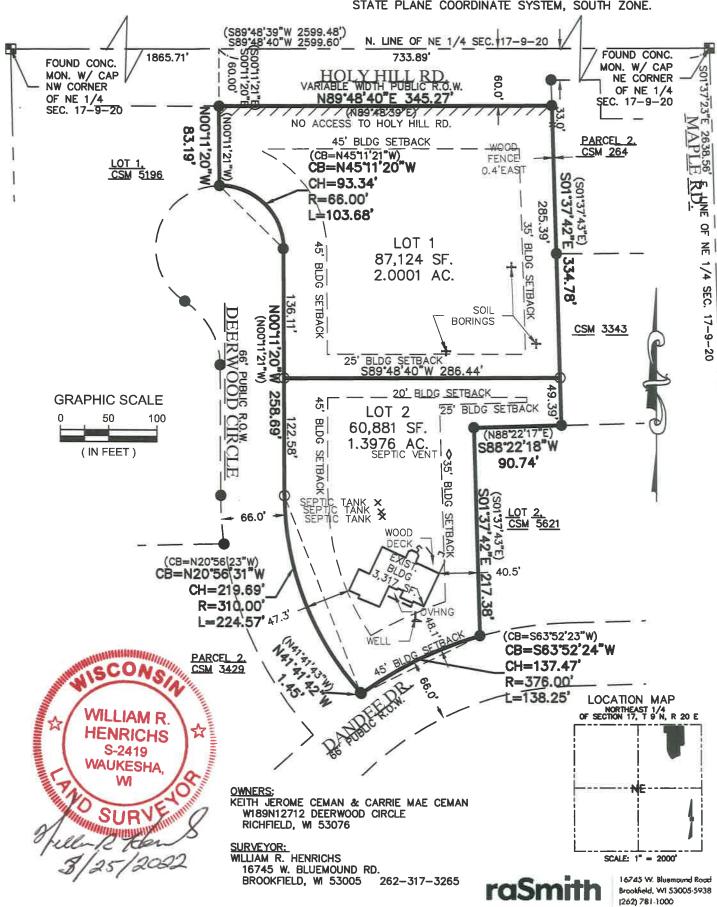

### CERTIFIED SURVEY MAP NO.

A division of Lot 3 of Certified Survey Map No. 5621, being part of the Northeast 1/4 of the Northeast 1/4 of Section 17, Township 9 North, Range 20 East, in the Village of Germantown, Washington County, Wisconsin.

### SURVEYOR'S CERTIFICATE

STATE OF WISCONSIN

} :SS

WAUKESHA COUNTY }

I, WILLIAM R. HENRICHS, Professional Land Surveyor, do hereby certify:

THAT I have surveyed, divided and mapped a division of Lot 3 of Certified Survey Map No. 5621, being part of the Northeast 1/4 of the Northeast 1/4 of Section 17, Township 9 North, Range 20 East, in the Village of Germantown, Washington County, Wisconsin, bounded and described as follows:

COMMENCING at the Northeast corner of said Northeast 1/4 Section; thence South 89°48'40" West along the North line of said Northeast 1/4 Section, 733.89 feet to a point; thence South 00°11'20" East 60.00 feet to a point on the South line of Holy Hill Road, the Northeast corner of Lot 1 of Certified Survey Map No. 5196, and the point of beginning; thence North 89°48'40" East along said South line 345.27 feet to a point on the West line of Parcel 2 of Certified Survey Map No. 264; thence South 01°37'42" East along said West line and the West line of Certified Survey Map No. 3343, a distance of 334.78 feet to a point on the North line of Lot 2 of Certified Survey Map No. 5621; thence South 88°22'18" West along said North line 90.74 feet to the Northwest corner of said Lot 2, thence South 01°37'42" East along the West line of said Lot 2, a distance of 217.38 feet to a point on the North line Dandee Drive; thence Southwesterly 138.25 feet along the arc of a curve of said North line, whose center lies to the Southeast, whose radius is 376.00 feet, and whose chord bears South 63°52'24" West 137.47 feet to a point on the East line of Deerwood Circle; thence North 41°41'42" West along said East line 1.45 feet to a point; thence Northwesterly 224.57 feet along the arc of a curve of said East line, whose center lies to the East, whose radius is 310.00 feet, and whose chord bears North 20°56'31" West 219.69 feet to a point; thence North 00°11'20" West along said East line 258.69 feet to a point; thence Northwesterly 103.68 feet along the arc of curve, whose center lies to the Southwest, whose radius is 66.00 feet, and whose chord bears North 45°11'20" West 93.34 feet to a point; thence North 00°11'20" West along the East line of Lot 1 of Certified Survey Map No. 5196, a distance of 83.19 feet to a point on the South line of Holy Hill Road, and the point of beginning.

Containing 148,006 square feet or 3.3976 acres.

THAT I have made such survey, land division and map by the direction of Keith Jerome Ceman and Carrie Mae Ceman, owner.

THAT such map is a correct representation of all the exterior boundaries of the land surveyed and the land division thereof made.