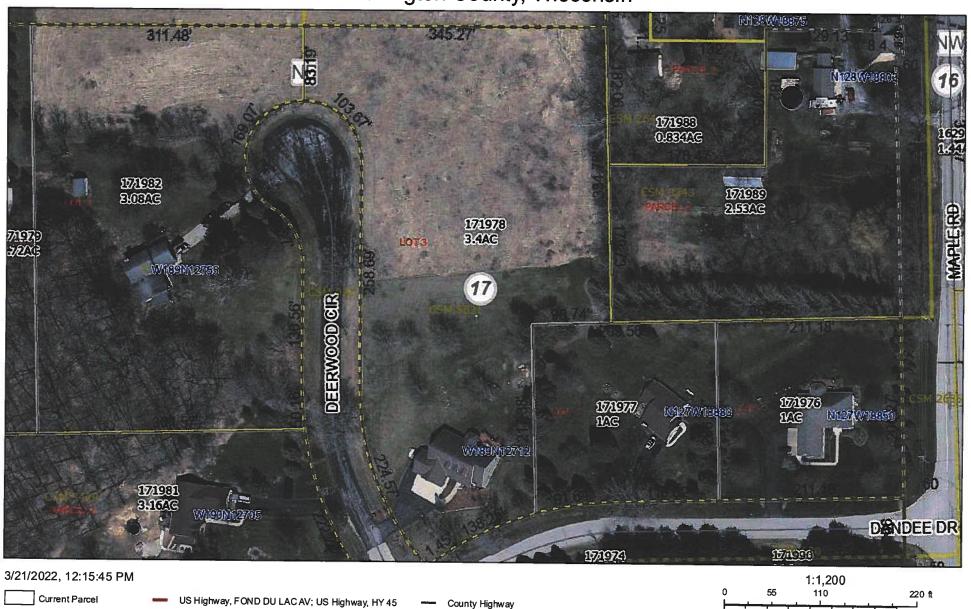

### CERTIFIED SURVEY MAP NO.

A division of Lot 3 of Certified Survey Map No. 5621, being part of the Northeast 1/4 of the Northeast 1/4 of Section 17, Township 9 North, Range 20 East, in the Village of Germantown, Washington County, Wisconsin.

COMMENCING at the Northeast corner of said Northeast 1/4 Section; thence South 89°48'40" West along the North line of said Northeast 1/4 Section, 733.89 feet to a point; thence South 00°11'20" East 60.00 feet to a point on the South line of Holy Hill Road, the Northeast corner of Lot 1 of Certified Survey Map No. 5196, and the point of beginning; thence North 89°48'40" East along said South line 345.27 feet to a point on the West line of Parcel 2 of Certified Survey Map No. 264; thence South 01°37'42" East along said West line and the West line of Certified Survey Map No. 3343, a distance of 334.78 feet to a point on the North line of Lot 2 of Certified Survey Map No. 5621; thence South 88°22'18" West along said North line 90.74 feet to the Northwest corner of said Lot 2, thence South 01°37'42" East along the West line of said Lot 2, a distance of 217.38 feet to a point on the North line Dandee Drive; thence Southwesterly 138.25 feet along the arc of a curve of said North line, whose center lies to the Southeast, whose radius is 376.00 feet, and whose chord bears South 63°52'24" West 137.47 feet to a point on the East line of Deerwood Circle; thence North 41°41'42" West along said East line 1.45 feet to a point; thence Northwesterly 224.57 feet along the arc of a curve of said East line, whose center lies to the East, whose radius is 310.00 feet, and whose chord bears North 20°56'31" West 219.69 feet to a point; thence North 00°11'20" West along said East line 258.69 feet to a point; thence Northwesterly 103.68 feet along the arc of curve, whose center lies to the Southwest, whose radius is 66.00 feet, and whose chord bears North 45°11'20" West 93.34 feet to a point; thence North 00°11'20" West along the East line of Lot 1 of Certified Survey Map No. 5196, a distance of 83.19 feet to a point on the South line of Holy Hill Road, and the point of beginning.

Containing 148,006 square feet or 3.3976 acres.

THAT I have made such survey, land division and map by the direction of Keith Jerome Ceman and Carrie Mae Ceman, owner.

THAT such map is a correct representation of all the exterior boundaries of the land surveyed and the land division thereof made.