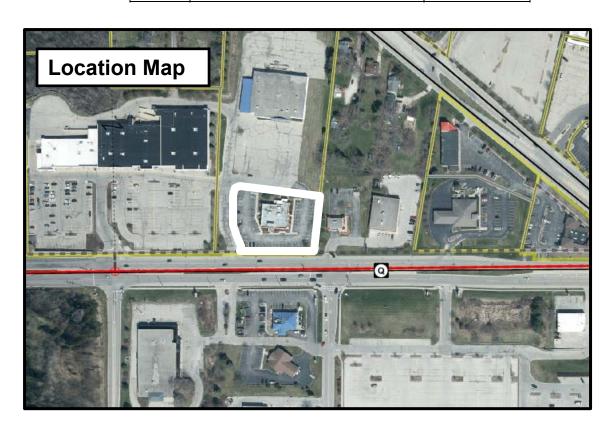

# **Summary**

CDS Development, agent for Continental Properties (Chili's), property owner, has submitted plans for a façade update for the existing restaurant located at N96W18640 County Line Road.

Property Location: N96W18640County Line Road

Applicant/

Property Owners: CDS Development Continental VI Fund LP

19901 Quoum Drive, Ste 300 W134N8675 Executive Pkwy

Dallas, TX 75248 Menomonee Falls, WI 53051

Current Zoning: B-1: Neighborhood Business

<u>Lighting</u>. The only modification to the site lighting will be the addition of a red LED border along the roof line.

<u>Access & Parking.</u> There will be no modification to the access or parking with this façade update. Access to County Line Road will continue to take place via the shared driveway directly to the west.