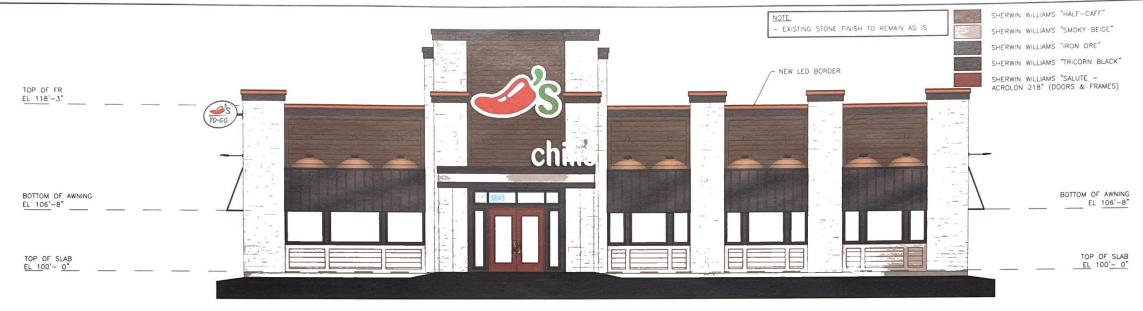

### **Proposal**

CDS Development, agent for Continental Properties (Chili's), property owner, has submitted plans for a façade update for the existing restaurant located at N96W18640 County Line Road.

The exterior improvements include:

- Painting the exterior façade with natural, earth-tones
- Replacement of the fabric awnings with black metal awnings (no changes to the frames)
- Addition of a red LED border along the roof line on the front and sides of the building

# FRONT ELEVATION

LEFT ELEVATION

NOTE: EXISTING SIGNAGE TO BE REPLACED WITH NEW UNLESS NOTED OTHERWISE. SIGNAGE IS NOT PART OF THIS APPLICATION. SIGNAGE PERMIT APPLICATION TO BE SUBMITTED BY SIGNAGE CONTRACTOR.

DESCRIPTION
COLOR ELEVATIONS

chilis

S. GERMANTOWN, WI - EXTERIOR ELEVATIONS PROTOTYPE 10.9

•• DIMENSIONS ARE PROVIDED FOR ESTIMATING PURPOSES ONLY •• FIELD VERIFY ALL DIMENSIONS PRIOR TO FABRICATION .. ALL EXISTING AWNING FRAMEWORK TO REMAIN UNLESS OTHERWISE NOTED. PAINT FRAMES 'TRICORN BLACK'. REPLACE ALL EXISTING AWNING FABRIC WITH NEW METAL AWNING (MAW-1). BERRIDGE STANDING SEAM , COLOR 'MATTE BLACK'.