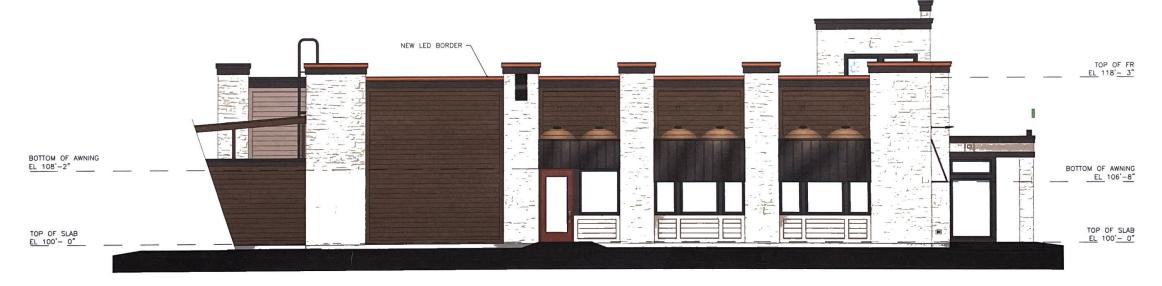

### **Proposal**

CDS Development, agent for Continental Properties (Chili's), property owner, has submitted plans for a façade update for the existing restaurant located at N96W18640 County Line Road.

The exterior improvements include:

- Painting the exterior façade with natural, earth-tones
- Replacement of the fabric awnings with black metal awnings (no changes to the frames)
- Addition of a red LED border along the roof line on the front and sides of the building

# FRONT ELEVATION

LEFT ELEVATION

NOTE: EXISTING SIGNAGE TO BE REPLACED WITH NEW UNLESS NOTED OTHERWISE. SIGNAGE IS NOT PART OF THIS APPLICATION. SIGNAGE PERMIT APPLICATION TO BE SUBMITTED BY SIGNAGE CONTRACTOR.

DESCRIPTION
COLOR ELEVATIONS

chilis

S. GERMANTOWN, WI - EXTERIOR ELEVATIONS PROTOTYPE 10.9

•• DIMENSIONS ARE PROVIDED FOR ESTIMATING PURPOSES ONLY •• FIELD VERIFY ALL DIMENSIONS PRIOR TO FABRICATION .. ALL EXISTING AWNING FRAMEWORK TO REMAIN UNLESS OTHERWISE NOTED. PAINT FRAMES 'TRICORN BLACK'. REPLACE ALL EXISTING AWNING FABRIC WITH NEW METAL AWNING (MAW-1). BERRIDGE STANDING SEAM , COLOR 'MATTE BLACK'.