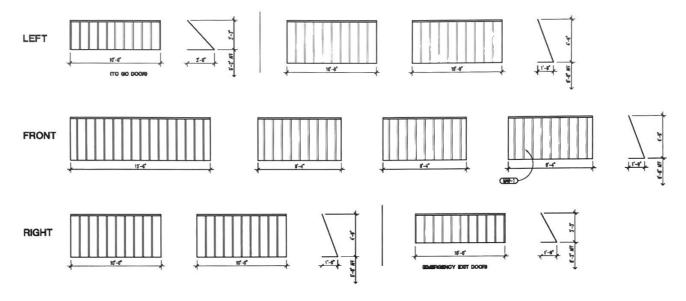

DESCRIPTION
COLOR ELEVATIONS

chilis

S. GERMANTOWN, WI - EXTERIOR ELEVATIONS PROTOTYPE 10.9

•• DIMENSIONS ARE PROVIDED FOR ESTIMATING PURPOSES ONLY •• FIELD VERIFY ALL DIMENSIONS PRIOR TO FABRICATION .. ALL EXISTING AWNING FRAMEWORK TO REMAIN UNLESS OTHERWISE NOTED. PAINT FRAMES 'TRICORN BLACK'. REPLACE ALL EXISTING AWNING FABRIC WITH NEW METAL AWNING (MAW-1). BERRIDGE STANDING SEAM , COLOR 'MATTE BLACK'.

01 AWNING PROFILE
SCALE: 1/4"=1"-0"

S. GERMANTOWN, WI - EXTERIOR ELEVATIONS PROTOTYPE 10.9