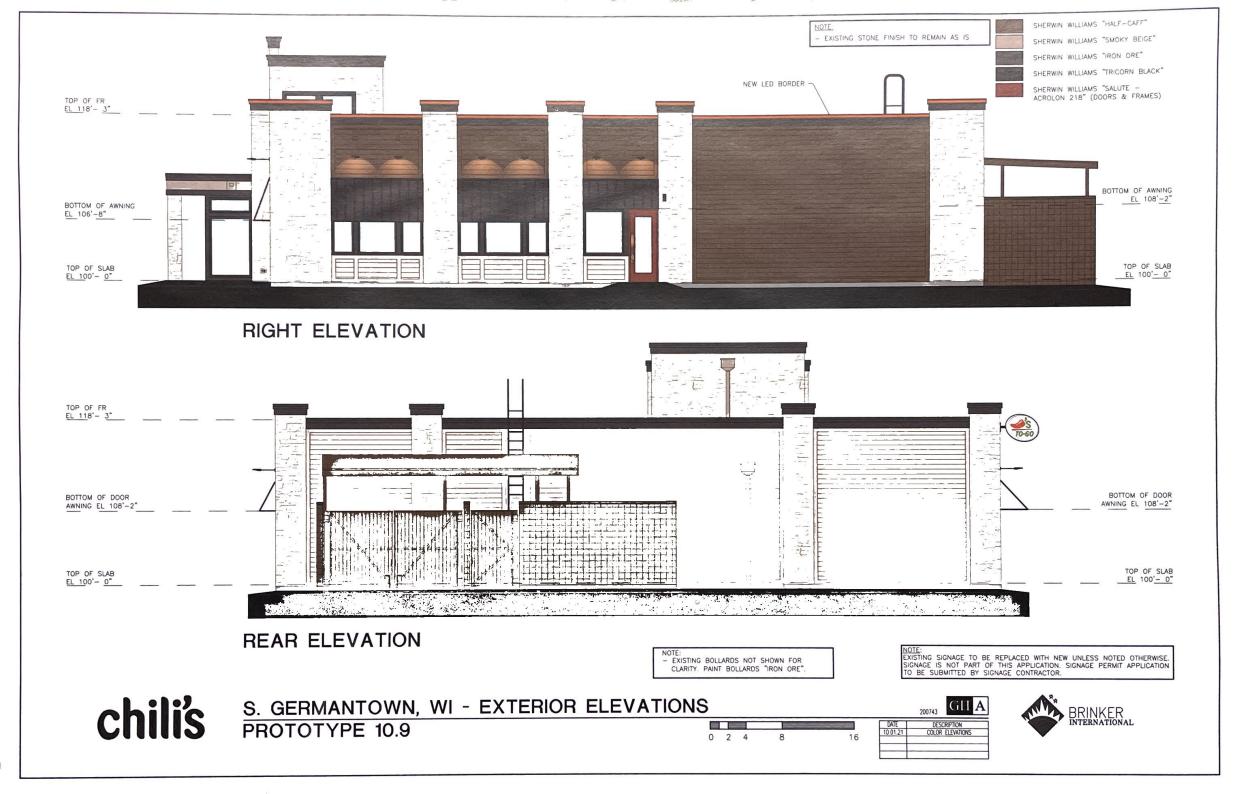

### **Proposal**

CDS Development, agent for Continental Properties (Chili's), property owner, has submitted plans for a façade update for the existing restaurant located at N96W18640 County Line Road.

The exterior improvements include:

- Painting the exterior façade with natural, earth-tones
- Replacement of the fabric awnings with black metal awnings (no changes to the frames)
- Addition of a red LED border along the roof line on the front and sides of the building

<u>Lighting</u>. The only modification to the site lighting will be the addition of a red LED border along the roof line.

<u>Access & Parking.</u> There will be no modification to the access or parking with this façade update. Access to County Line Road will continue to take place via the shared driveway directly to the west.

# FRONT ELEVATION

LEFT ELEVATION

NOTE: EXISTING SIGNAGE TO BE REPLACED WITH NEW UNLESS NOTED OTHERWISE. SIGNAGE IS NOT PART OF THIS APPLICATION. SIGNAGE PERMIT APPLICATION TO BE SUBMITTED BY SIGNAGE CONTRACTOR.

DESCRIPTION
COLOR ELEVATIONS

chilis

S. GERMANTOWN, WI - EXTERIOR ELEVATIONS PROTOTYPE 10.9

•• DIMENSIONS ARE PROVIDED FOR ESTIMATING PURPOSES ONLY •• FIELD VERIFY ALL DIMENSIONS PRIOR TO FABRICATION .. ALL EXISTING AWNING FRAMEWORK TO REMAIN UNLESS OTHERWISE NOTED. PAINT FRAMES 'TRICORN BLACK'. REPLACE ALL EXISTING AWNING FABRIC WITH NEW METAL AWNING (MAW-1). BERRIDGE STANDING SEAM , COLOR 'MATTE BLACK'.