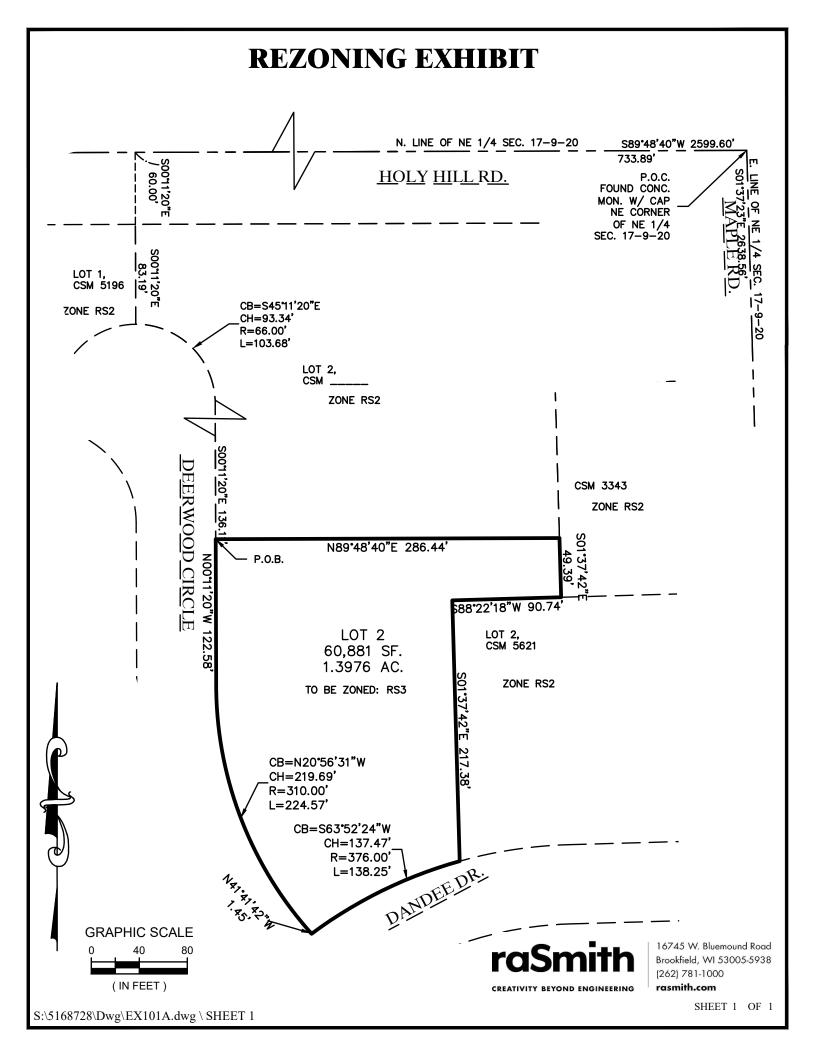

Re-Zone our Home/Lot as RS3 to allow for a 2.0 core lot to be created for sale.

6

7

5

### SIGNATURES - ALL APPLICATIONS MUST BE SIGNED BY OWNER!

algreenen 3/22/22 Kart J. Ceman Date Owner

3/22/22

Date

Fee must accompany application \$2,900 with public improvements \$1,960 no public improvements ~