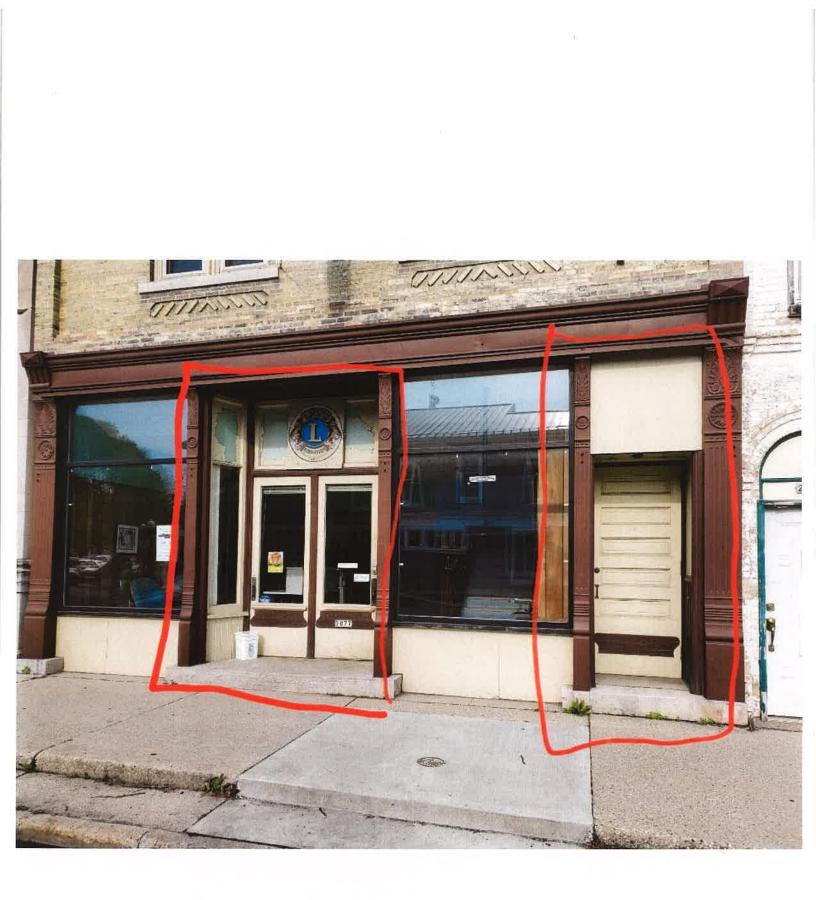

### Previous approvals - None

**Proposed work** The petitioner is proposing to remove the double door entry and install a single door surrounded by sidelights and transom windows. The single door to the right of the double doors will also be removed and replaced with a new door. Both door units will be a brown aluminum clad. Finally, windows in the upper level will be replaced/repaired.

Section 510-95(13)(c) stipulates that "dark frames (i.e., anodized bronze) shall be used to replace storefront and upper-story windows."

The owner will need to verify all of the wood fixtures on the front will remain.