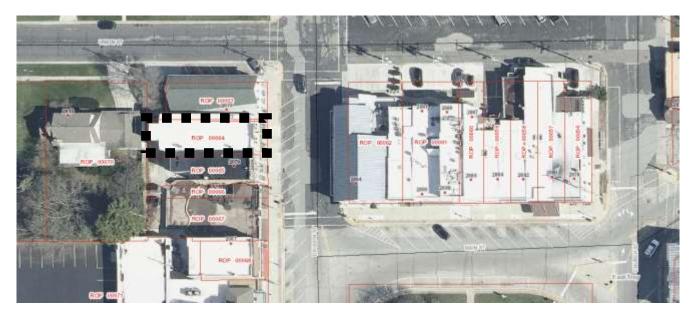

| Date:       | August 5, 2021                                                                                                       |
|-------------|----------------------------------------------------------------------------------------------------------------------|
| To:         | Village of East Troy Plan Commission                                                                                 |
| From:       | Tim Schwecke, Zoning Administrator                                                                                   |
| Subject:    | Downtown design review for 2077 Division Street (ROP 00064); East Troy Lions Club, applicant (Mike Glodowski, agent) |
| Application | 2021-20; https://s.zoninghub.com/7W7YS2QANQ                                                                          |
| Meeting:    | August 9, 2021 Plan Commission meeting                                                                               |

The property is located in the downtown design review district, and the proposed work requires Plan Commission review.