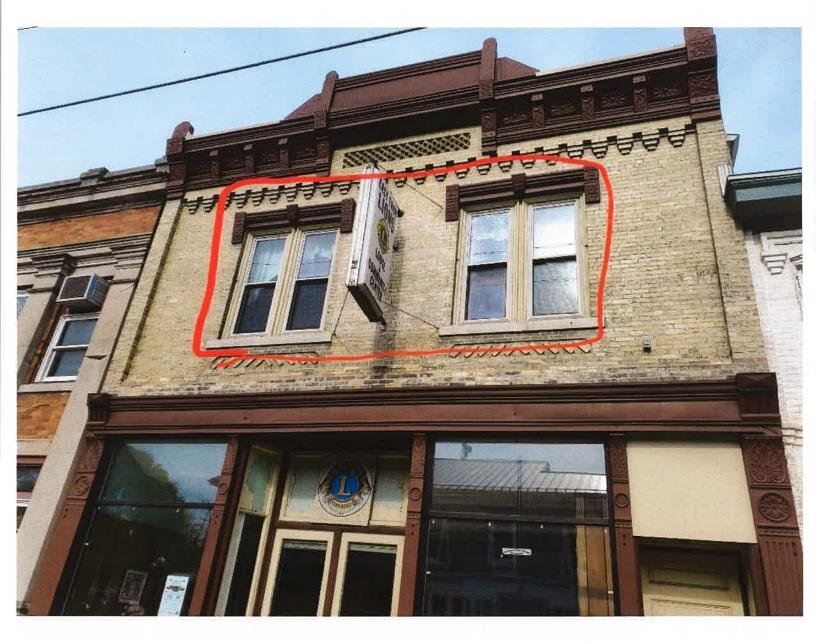

### Previous approvals - None

**Proposed work** The petitioner is proposing to remove the double door entry and install a single door surrounded by sidelights and transom windows. The single door to the right of the double doors will also be removed and replaced with a new door. Both door units will be a brown aluminum clad. Finally, windows in the upper level will be replaced/repaired.

Section 510-95(13)(c) stipulates that "dark frames (i.e., anodized bronze) shall be used to replace storefront and upper-story windows."

The owner will need to verify all of the wood fixtures on the front will remain.