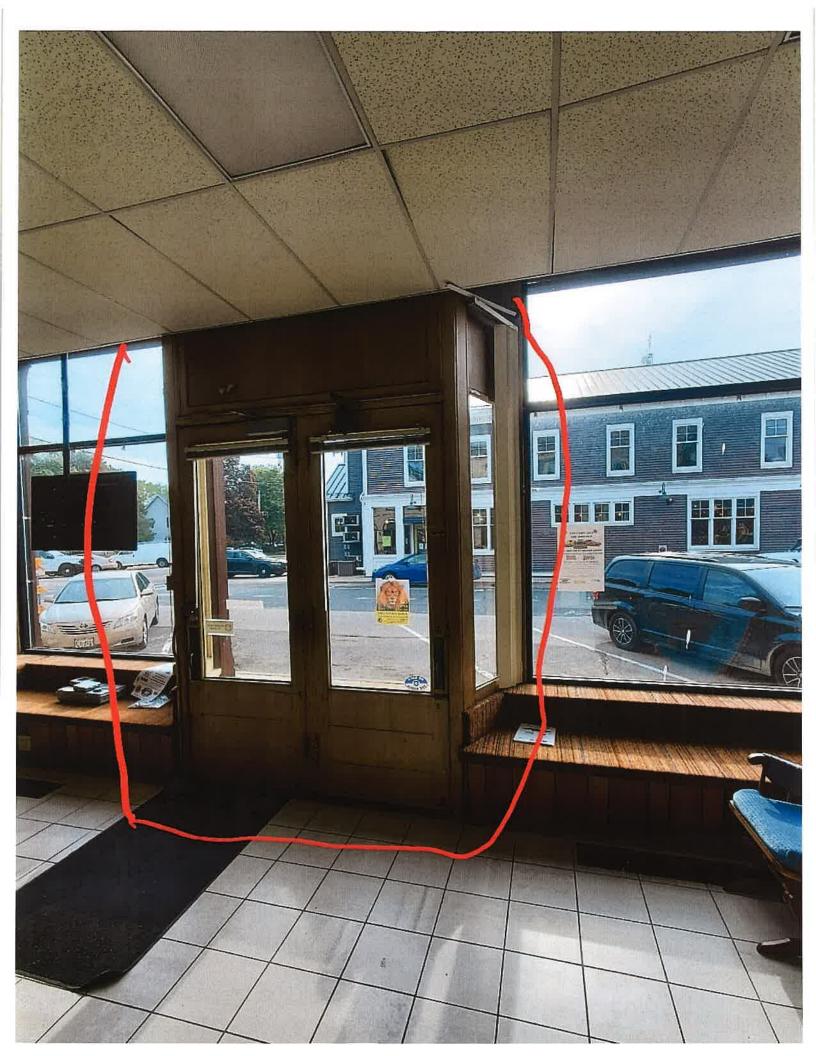

### Previous approvals - None

**Proposed work** The petitioner is proposing to remove the double door entry and install a single door surrounded by sidelights and transom windows. The single door to the right of the double doors will also be removed and replaced with a new door. Both door units will be a brown aluminum clad. Finally, windows in the upper level will be replaced/repaired.