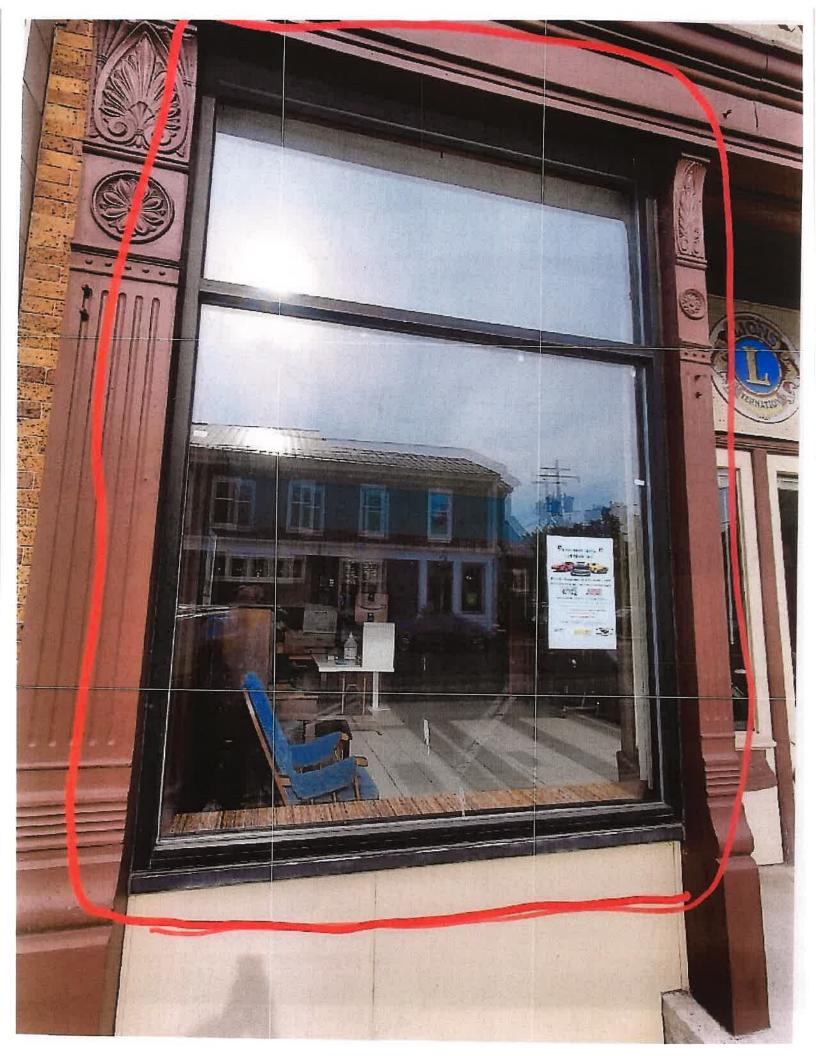

East Troy Lions Club has submitted a petition to modify the exterior façade facing Division Street. The proposed work relates to the two door units. If approved, the proposed work will be funded in part by a façade grant from the East Troy Community Development Authority (CDA).

### Previous approvals - None

**Proposed work** The petitioner is proposing to remove the double door entry and install a single door surrounded by sidelights and transom windows. The single door to the right of the double doors will also be removed and replaced with a new door. Both door units will be a brown aluminum clad. Finally, windows in the upper level will be replaced/repaired.

Section 510-95(13)(c) stipulates that "dark frames (i.e., anodized bronze) shall be used to replace storefront and upper-story windows."

The owner will need to verify all of the wood fixtures on the front will remain.