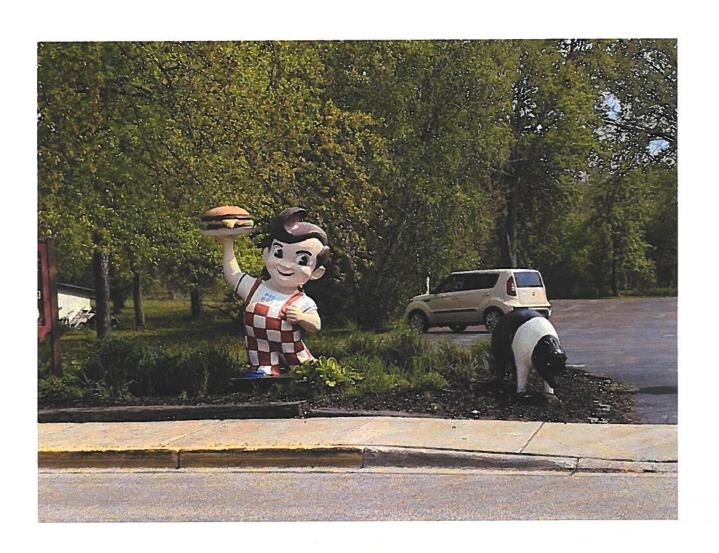

Additional approval is requested for a Big Boy statue to be placed in the northeast corner of the property, near the entrance to the parking lot. The proposed statue is 12' tall and approximately 3' wide.

#### **Staff Comments**

Given the unique nature of the proposed statue and with the goal of public safety in mind, staff supports a setback requirement consistent with that of ground signs (5' from all lot lines). Beyond the location, the statue needs to be sufficiently anchored and secured to prevent damage to property or injury of persons in the vicinity of the statue. A report on how the statue will be securely anchored to the ground and meet or exceed with pressure loads of not less than 40 pounds/square foot (see Chapter 17.46(12)) or other applicable building code requirement has been added as a condition of approval.

#### VILLAGE PLANNER RECOMMENDATION

**APPROVE** the proposed wall sign and statue zoning permit for Big Boy to be located at N116 W15841 Main Street subject to the following conditions:

- 1. An electrical permit shall be obtained from Inspection Services prior to installation of any/all electrical components.
- 2. The Big Boy statue shall be located a minimum of 5' from all property lines.
- 3. The owner shall prepare a report on the means and methods to be used to securely anchor the statue to the ground and meet or exceed wind pressure loads of not less than 40 lbs./sqft or other applicable building code requirement. Said report to be submitted to the Village Engineer and Building Inspector for review and approval with a building permit application and prior to installation.