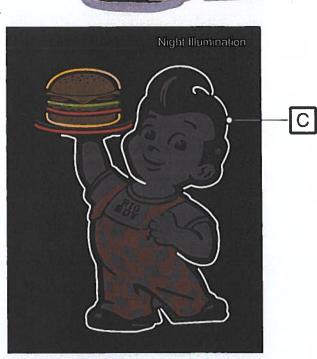

(B) Graphics:

3M opaque vinyl / digital print applied to 1st surface of face.

(C) Neon:

Glass neon tube, size and color of tube to be determined.

Installation Method:

Mount flush to exterior wall. (verify)

Colors:

1) 3M opaque film, Red 7725-13

2) 3M opaque film, Black 7725-12

3) Digital Print

4) 3M opaque film, White 7725-10

5) 3M opaque film, Fawn 7725-99

6) Grey / Silver paint, satin finish T.B.D.

7) White Neon