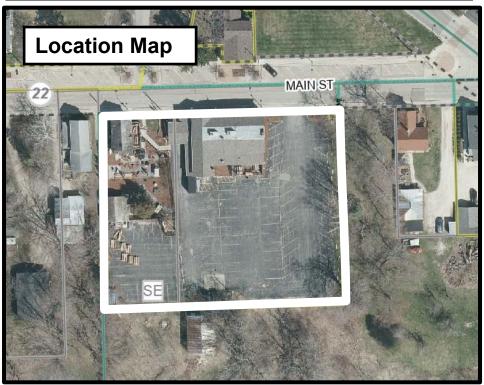

## **Summary**

Lemberg Electric, agent for Chaz Hastings and WI Piggy, property owner, is requesting approval for a wall sign for the existing restaurant building located at N116 W15841 Main Street. Additional approval is requested for a statue to be placed on the property.

Location: N116 W15841 Main Street

Agent/

Property Owners: Lemberg Electric WI Piggy LLC

4085 N 128<sup>th</sup> Street N116W15841 Main Street Brookfield, WI 53005 Germantown, WI 53022

\_\_\_\_\_

**Current Zoning:** B-3: General Business

#### **Proposal**

Lemberg Electric, agent for Chaz Hastings and WI Piggy, property owner, is requesting approval for a wall sign for the existing restaurant building located at N116 W15841 Main Street.