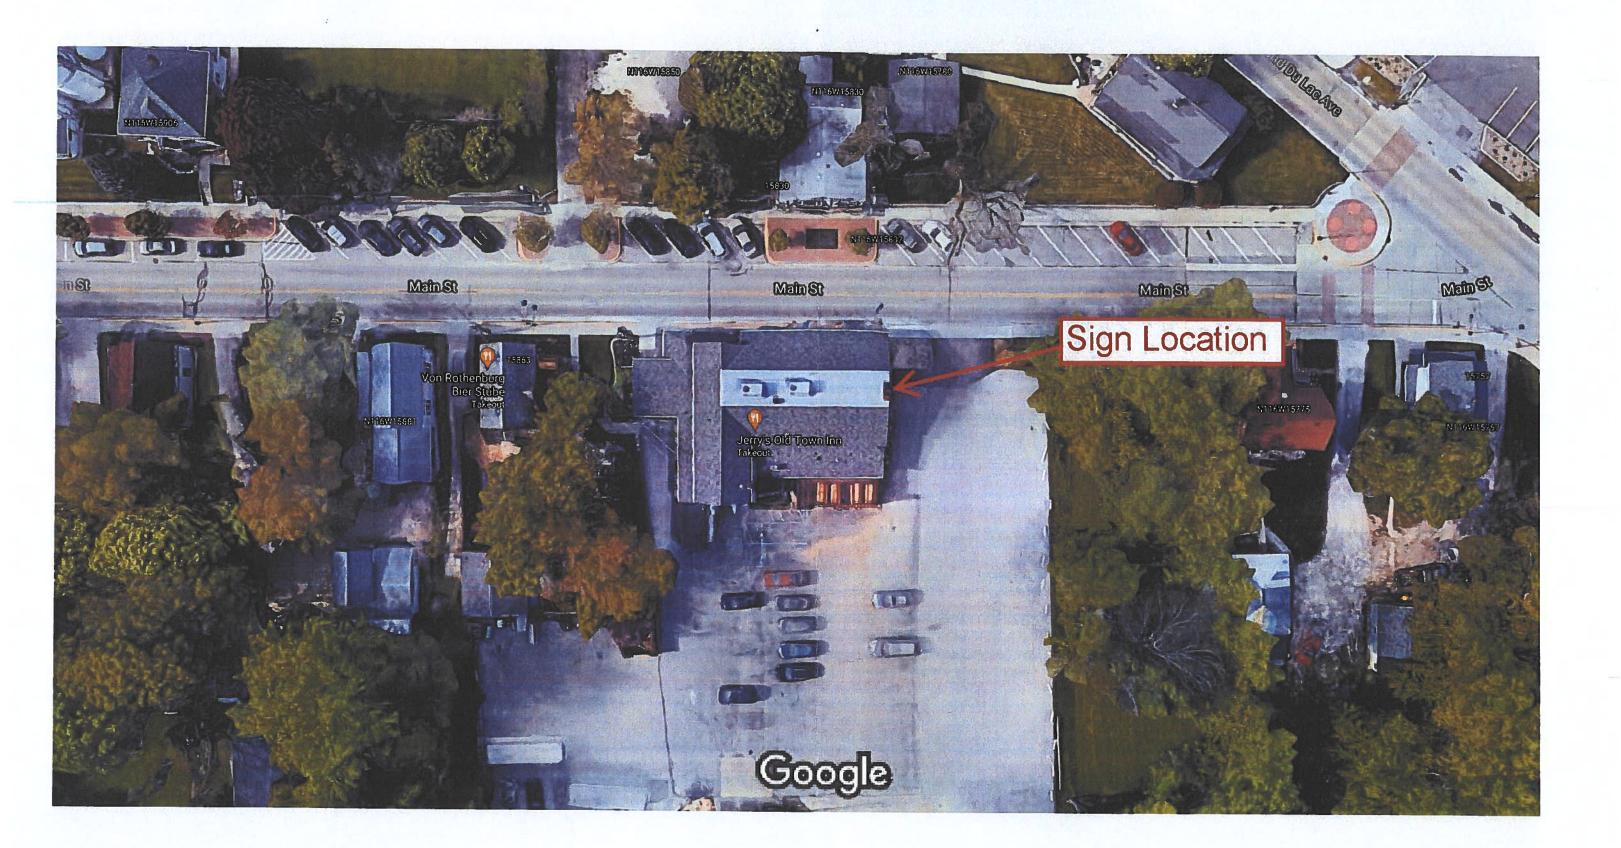

## **Summary**

Lemberg Electric, agent for Chaz Hastings and WI Piggy, property owner, is requesting approval for a wall sign for the existing restaurant building located at N116 W15841 Main Street. Additional approval is requested for a statue to be placed on the property.

#### **Proposal**

Lemberg Electric, agent for Chaz Hastings and WI Piggy, property owner, is requesting approval for a wall sign for the existing restaurant building located at N116 W15841 Main Street.

Additional approval is requested for a Big Boy statue to be placed in the northeast corner of the property, near the entrance to the parking lot. The proposed statue is 12' tall and approximately 3' wide.

#### **Staff Comments**

Given the unique nature of the proposed statue and with the goal of public safety in mind, staff supports a setback requirement consistent with that of ground signs (5' from all lot lines). Beyond the location, the statue needs to be sufficiently anchored and secured to prevent damage to property or injury of persons in the vicinity of the statue. A report on how the statue will be securely anchored to the ground and meet or exceed with pressure loads of not less than 40 pounds/square foot (see Chapter 17.46(12)) or other applicable building code requirement has been added as a condition of approval.

#### VILLAGE PLANNER RECOMMENDATION

**APPROVE** the proposed wall sign and statue zoning permit for Big Boy to be located at N116 W15841 Main Street subject to the following conditions:

- 1. An electrical permit shall be obtained from Inspection Services prior to installation of any/all electrical components.
- 2. The Big Boy statue shall be located a minimum of 5' from all property lines.
- 3. The owner shall prepare a report on the means and methods to be used to securely anchor the statue to the ground and meet or exceed wind pressure loads of not less than 40 lbs./sqft or other applicable building code requirement. Said report to be submitted to the Village Engineer and Building Inspector for review and approval with a building permit application and prior to installation.