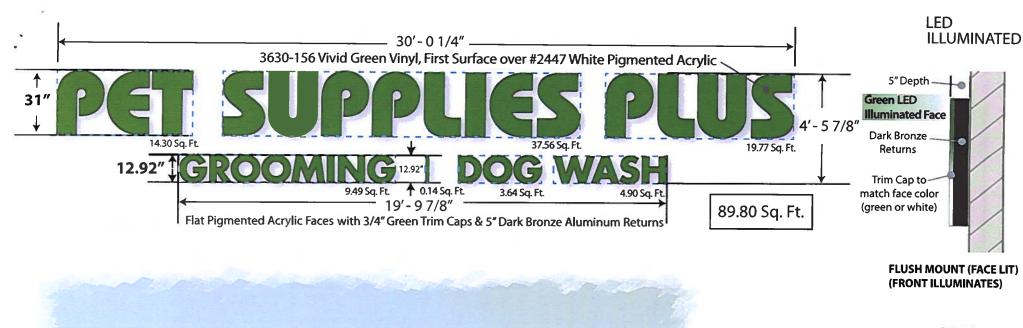

#### Wall Sign

• 2'6" x 30' (75 sqft) "PET SUPPLIES PLUS" and 1' x 19.75' (21.5 sqft) "GROOMING" & "DOG WASH" LED internally illuminated flush mounted channel letters. The signs will be placed on the south elevation of the building over the entrance facing the parking lot and Meguon Road.