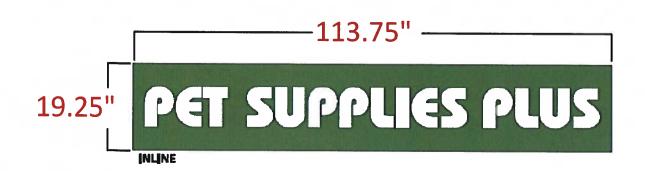

#### Wall Sign

• 2'6" x 30' (75 sqft) "PET SUPPLIES PLUS" and 1' x 19.75' (21.5 sqft) "GROOMING" & "DOG WASH" LED internally illuminated flush mounted channel letters. The signs will be placed on the south elevation of the building over the entrance facing the parking lot and Meguon Road.