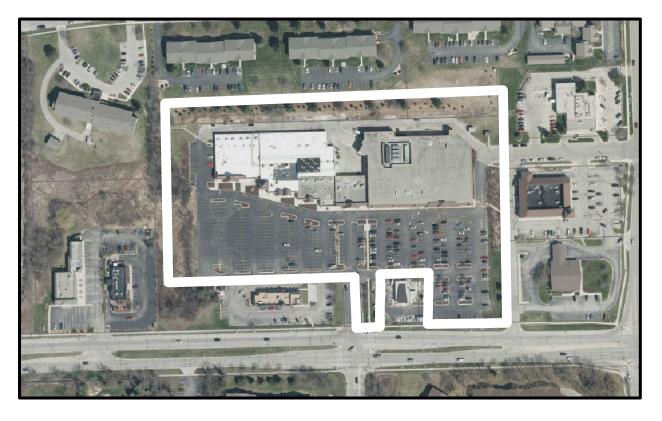

Property Location: N112W15800 Mequon Road

Applicant/

**Property Owner:** Sign effects G Town Properties

Eric Rohs Gregory Devorkin

1827 W Gendale Ave 138 Buntrock Ave

Milwaukee, WI Thiensville, WI 53092

\_\_\_\_\_

#### **Proposal**

Sign Effectz Inc., agent for DEVO Properties, property owner, and Pet Supplies Plus, is requesting approval for a wall sign and a sign face replacement for a new tenant in the Sendik's Village Centre located at N112 W15800 Mequon Road.

#### Wall Sign

• 2'6" x 30' (75 sqft) "PET SUPPLIES PLUS" and 1' x 19.75' (21.5 sqft) "GROOMING" & "DOG WASH" LED internally illuminated flush mounted channel letters. The signs will be placed on the south elevation of the building over the entrance facing the parking lot and Meguon Road.