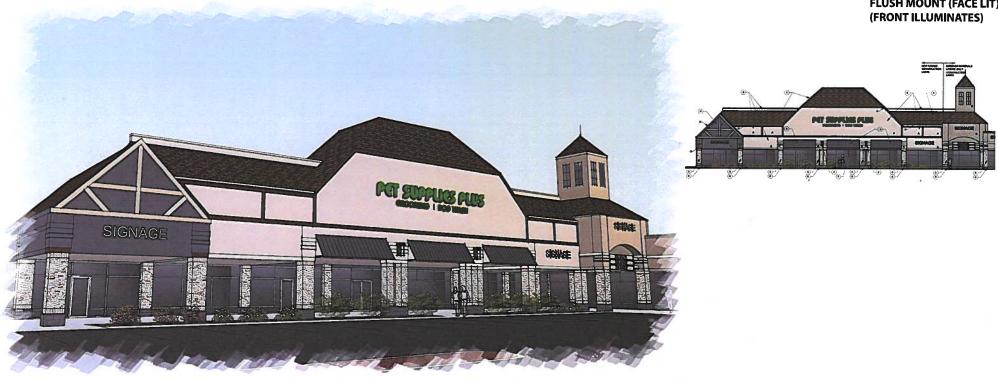

#### **Proposal**

Sign Effectz Inc., agent for DEVO Properties, property owner, and Pet Supplies Plus, is requesting approval for a wall sign and a sign face replacement for a new tenant in the Sendik's Village Centre located at N112 W15800 Mequon Road.

#### Wall Sign

• 2'6" x 30' (75 sqft) "PET SUPPLIES PLUS" and 1' x 19.75' (21.5 sqft) "GROOMING" & "DOG WASH" LED internally illuminated flush mounted channel letters. The signs will be placed on the south elevation of the building over the entrance facing the parking lot and Meguon Road.