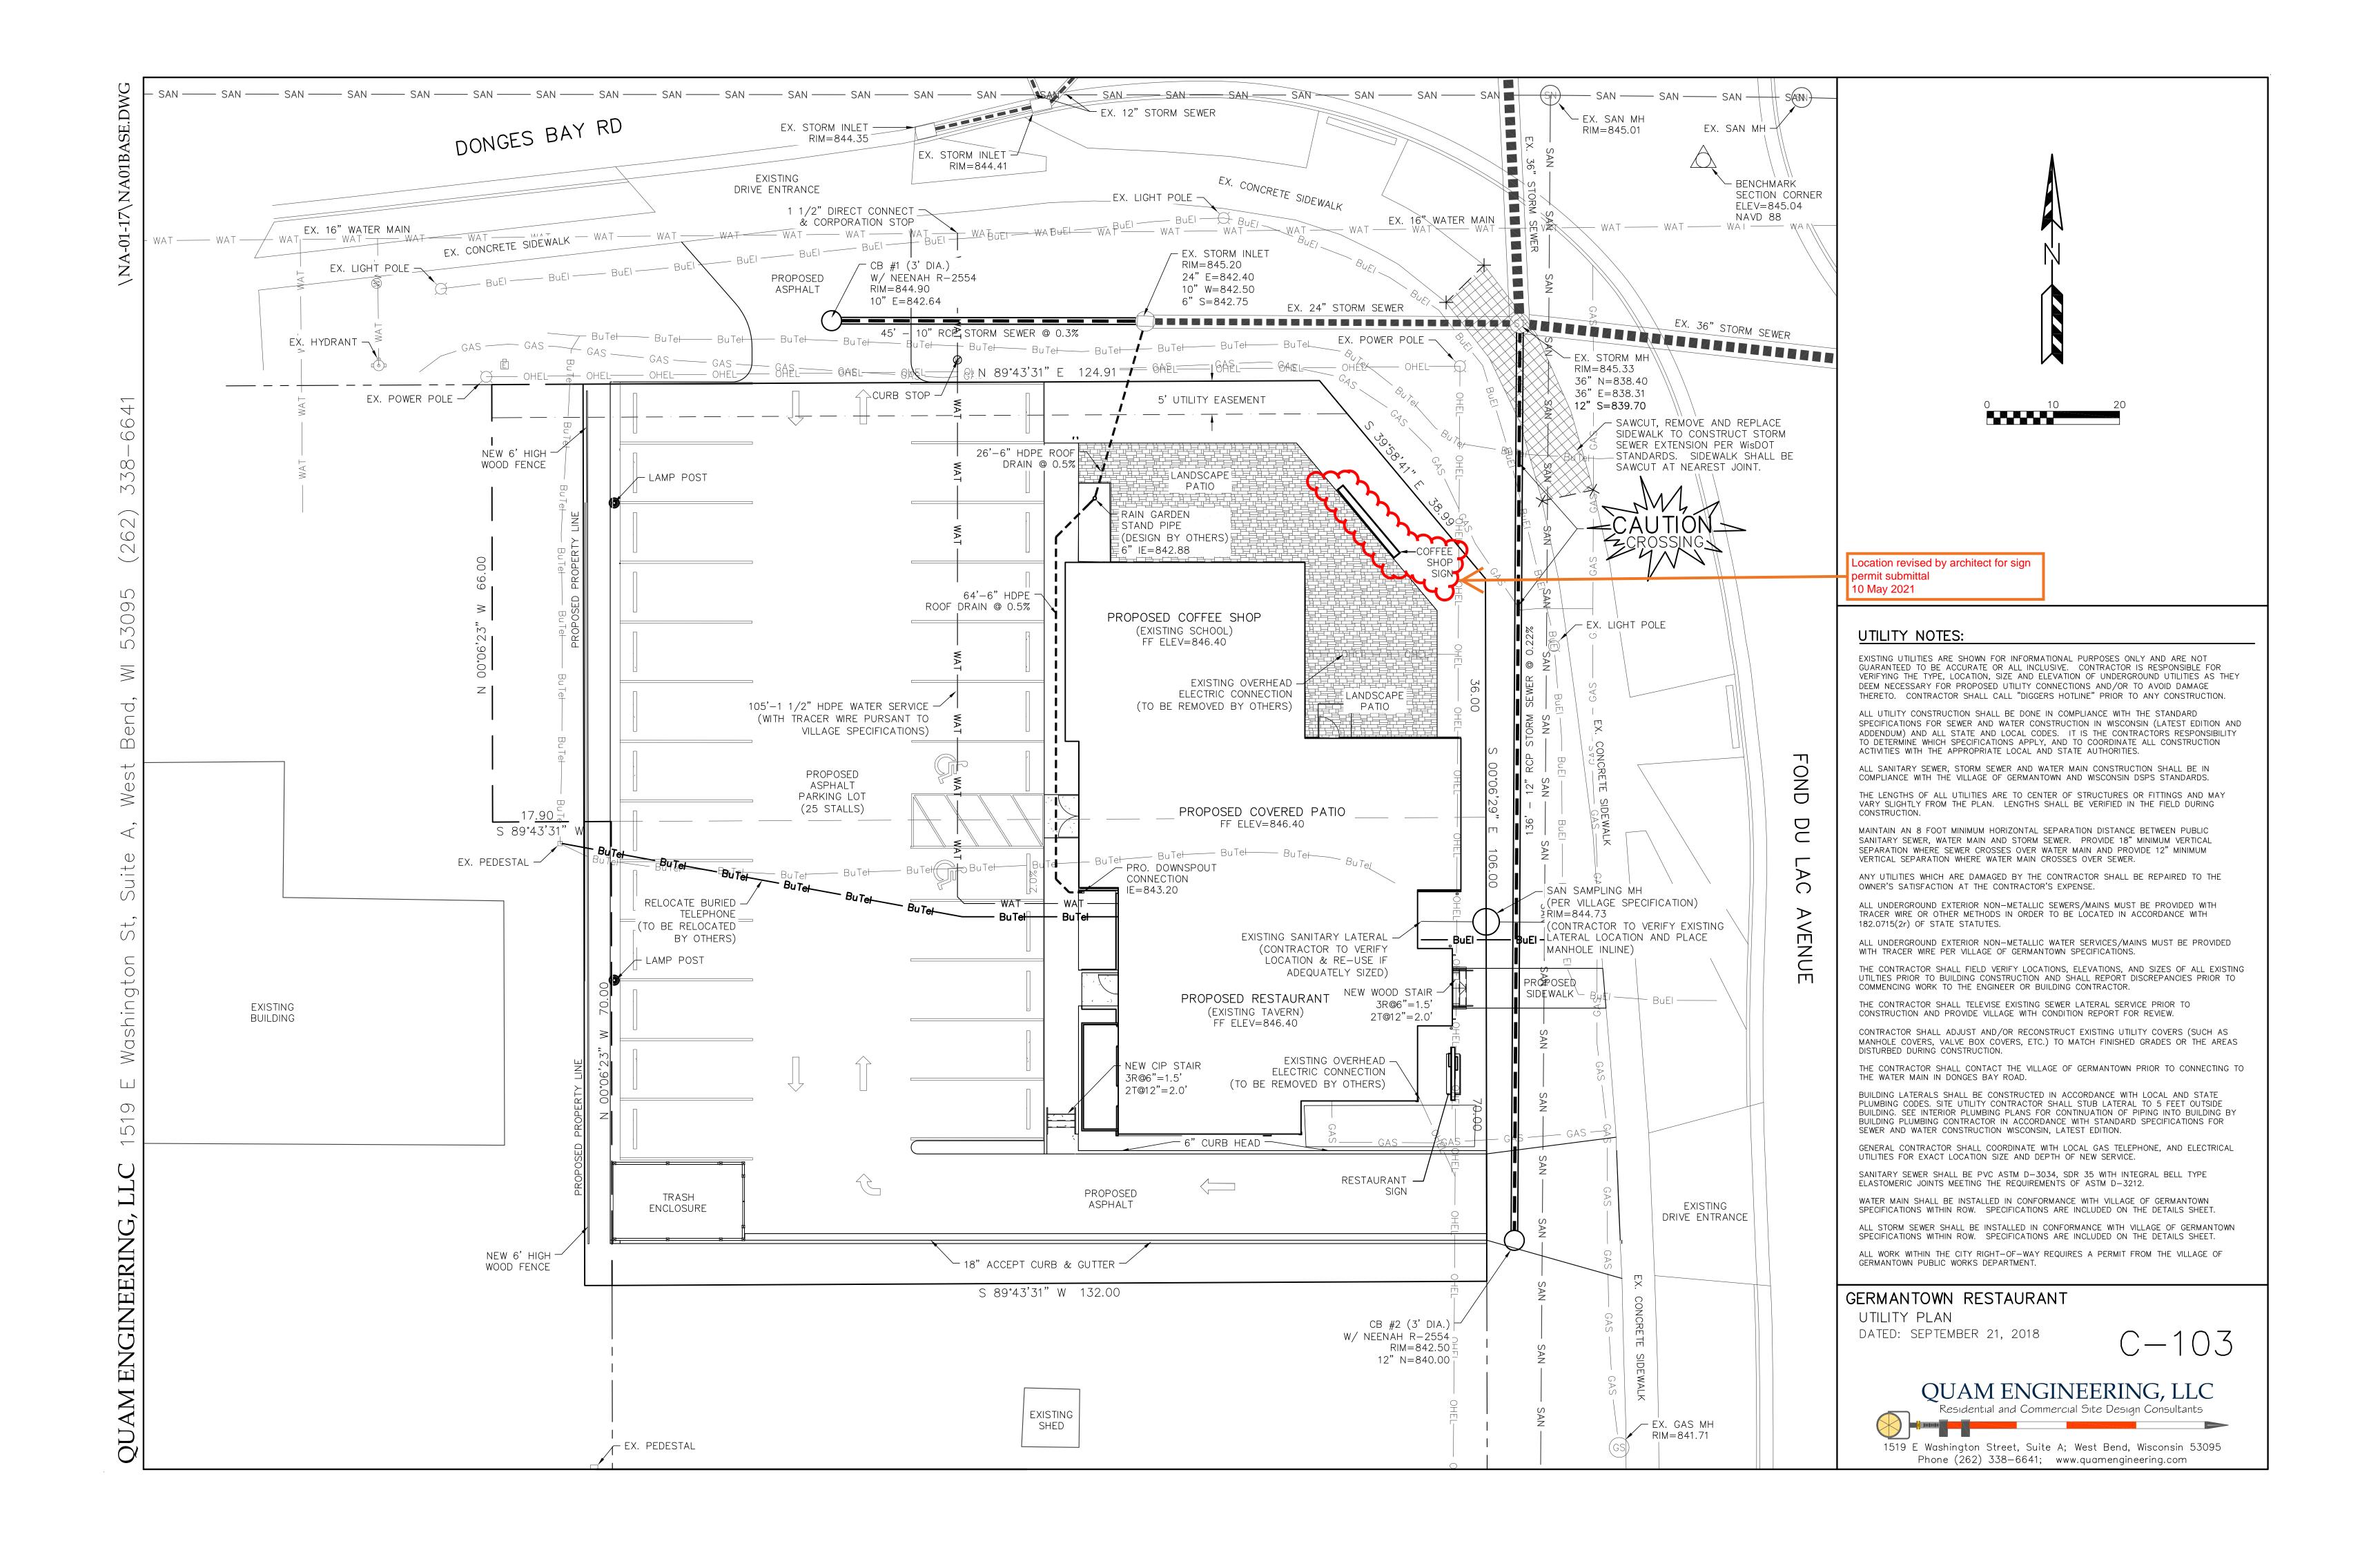

### Proposal

Greg Nagel, agent for District One LLC, property owner, is requesting approval for one ground sign for the Kaffeehaus located at W140N10393 Fond du Lac Ave.

• 24" x 108" (18 sqft) internally illuminated metal sign inset in a cast-in-place 12' x 40" concrete panel located in the southwest corner of the intersection of Donges Bay Road and Fond du Lac Avenue

### Staff Comments

The Kuhburg Planned Development District (PDD) was approved in 2018 for the purpose of redeveloping and renovating the two existing buildings (single-story schoolhouse and 2-story tavern) into a coffee shop and restaurant. The proposal included the construction of a covered portico between and serving both buildings with seasonal seating, interior and exterior building renovations, and reconstruction/expansion of the existing parking lot west of the buildings. As a part of the Resolution adopting Conditions and Restrictions (Resolution No. 16-2018), the standard 5' setback from the property line for ground signs was reduced to 0'. The proposed sign meets this requirement.

In addition to the location of the proposed sign, the proposed cast concrete panel will act as an edge patio edge delineator as well as a back for a wooden bench on the opposite side from the sign. As such, staff supports the use of the cast-in-place concrete material.

Address coordinates are required to be located on the base of the sign per Chapter 17.46 of the Village Code. This has been added as a condition of approval.

The proposed ground sign is intended to replace two of the three signs originally approved with the Site Development Plan in 2018. This sign will replace the ground sign along Donges Bay Road and the northern ground sign along Fond du Lac Avenue. As a result of the change in location of the sign, the landscaping plan has been revised. A portion of the proposed landscaping around the base of the sign is proposed to be located in the Fond du Lac Avenue road right-of-way. WisDOT requires a permit to install landscaping within their right-of-way. Permit approval for these plantings by the WisDOT has been included as a condition of approval for this sign.