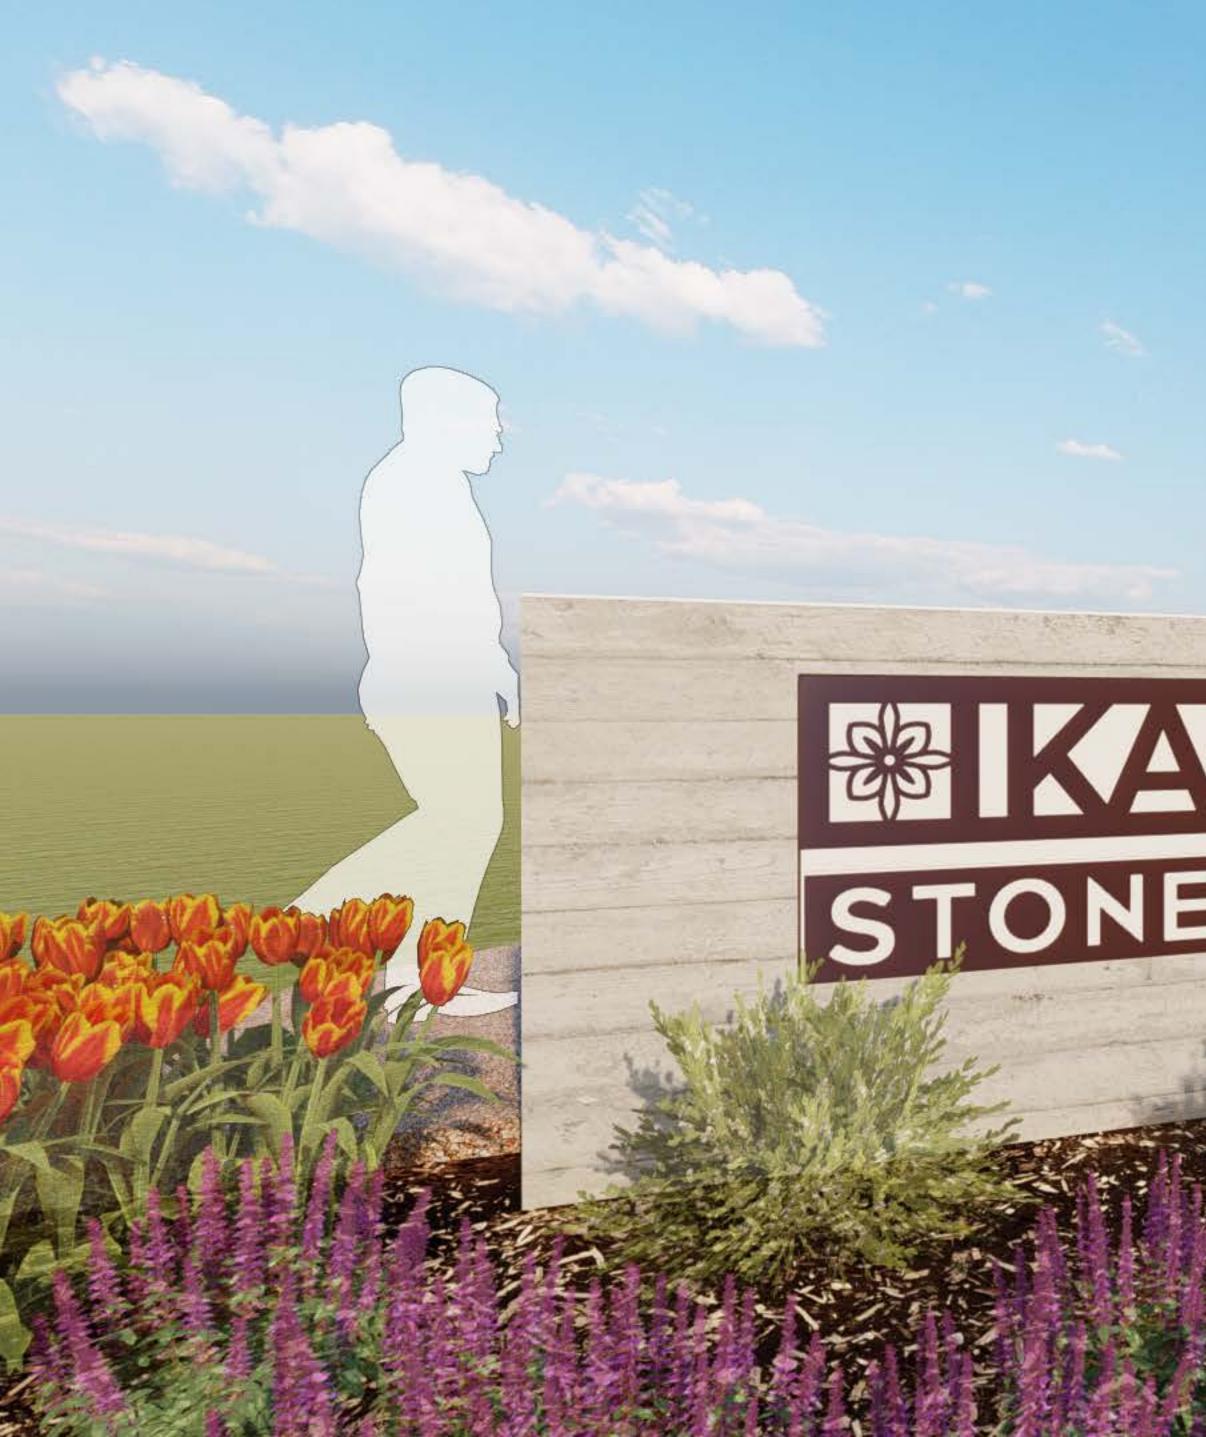

### Proposal

Greg Nagel, agent for District One LLC, property owner, is requesting approval for one ground sign for the Kaffeehaus located at W140N10393 Fond du Lac Ave.

• 24" x 108" (18 sqft) internally illuminated metal sign inset in a cast-in-place 12' x 40" concrete panel located in the southwest corner of the intersection of Donges Bay Road and Fond du Lac Avenue

In addition to the location of the proposed sign, the proposed cast concrete panel will act as an edge patio edge delineator as well as a back for a wooden bench on the opposite side from the sign. As such, staff supports the use of the cast-in-place concrete material.