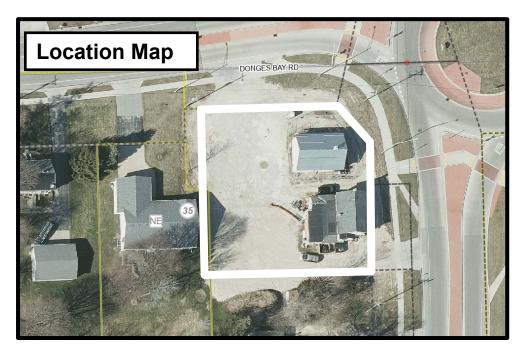

### Summary

Greg Nagel, agent for District One LLC, property owner, is requesting approval for one ground sign for the Kaffeehaus located at W140N10393 Fond du Lac Ave.

Location: W140N10393 Fond du Lac Avenue

### Proposal

Greg Nagel, agent for District One LLC, property owner, is requesting approval for one ground sign for the Kaffeehaus located at W140N10393 Fond du Lac Ave.

• 24" x 108" (18 sqft) internally illuminated metal sign inset in a cast-in-place 12' x 40" concrete panel located in the southwest corner of the intersection of Donges Bay Road and Fond du Lac Avenue

Address coordinates are required to be located on the base of the sign per Chapter 17.46 of the Village Code. This has been added as a condition of approval.

The proposed ground sign is intended to replace two of the three signs originally approved with the Site Development Plan in 2018. This sign will replace the ground sign along Donges Bay Road and the northern ground sign along Fond du Lac Avenue. As a result of the change in location of the sign, the landscaping plan has been revised. A portion of the proposed landscaping around the base of the sign is proposed to be located in the Fond du Lac Avenue road right-of-way. WisDOT requires a permit to install landscaping within their right-of-way. Permit approval for these plantings by the WisDOT has been included as a condition of approval for this sign.