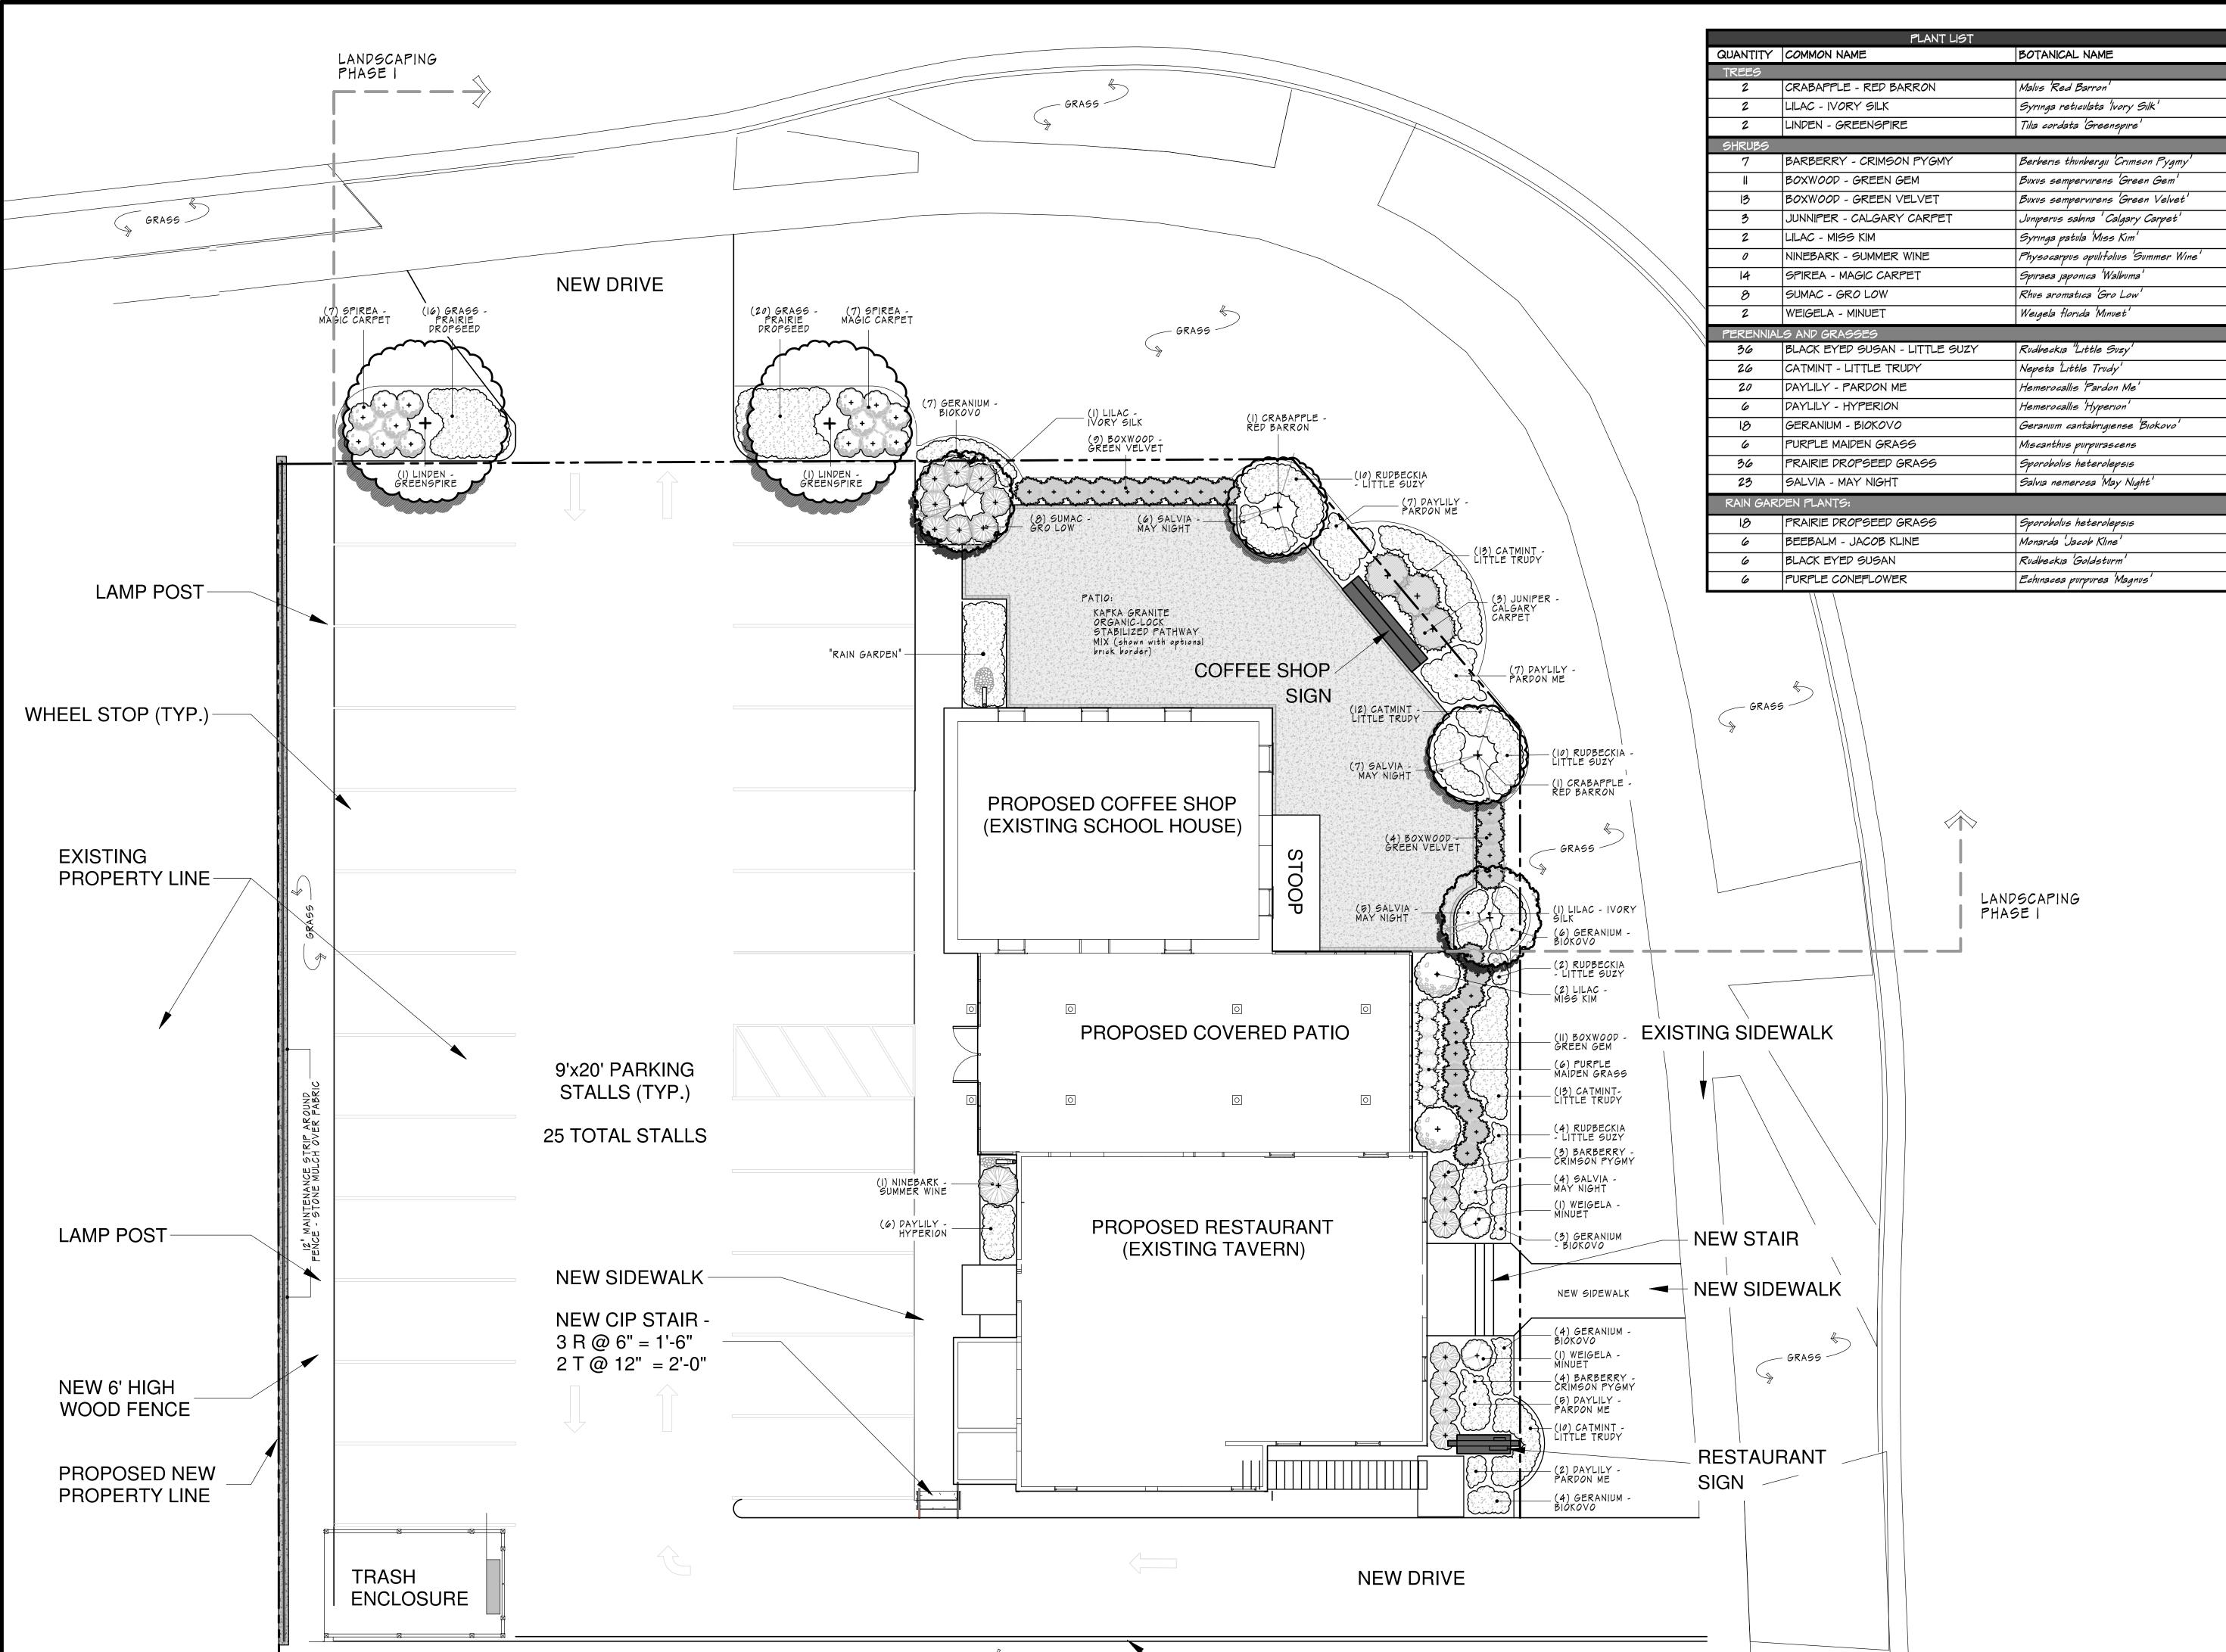

In addition to the location of the proposed sign, the proposed cast concrete panel will act as an edge patio edge delineator as well as a back for a wooden bench on the opposite side from the sign. As such, staff supports the use of the cast-in-place concrete material.

Address coordinates are required to be located on the base of the sign per Chapter 17.46 of the Village Code. This has been added as a condition of approval.

The proposed ground sign is intended to replace two of the three signs originally approved with the Site Development Plan in 2018. This sign will replace the ground sign along Donges Bay Road and the northern ground sign along Fond du Lac Avenue. As a result of the change in location of the sign, the landscaping plan has been revised. A portion of the proposed landscaping around the base of the sign is proposed to be located in the Fond du Lac Avenue road right-of-way. WisDOT requires a permit to install landscaping within their right-of-way. Permit approval for these plantings by the WisDOT has been included as a condition of approval for this sign.

aae

architects + engineers 13100 watertown plank road

suite 200

elm grove, wi 53122 262.641.0746

| PLANT LIST                     |                                       |        |
|--------------------------------|---------------------------------------|--------|
| COMMON NAME                    | BOTANICAL NAME                        | SIZE   |
|                                |                                       |        |
| CRABAPPLE - RED BARRON         | Malus Red Barron'                     | 2"     |
| LILAC - IVORY SILK             | Syringa reticulata 'lvory Silk'       | 2"     |
| LINDEN - GREENSPIRE            | Tilia cordata 'Greenspire'            | 2.5"   |
|                                |                                       |        |
| BARBERRY - CRIMSON PYGMY       | Berberis thunbergii 'Crimson Pygmy'   | 15-18" |
| BOXWOOD - GREEN GEM            | Buxus sempervirens 'Green Gem'        | 15-18" |
| BOXWOOD - GREEN VELVET         | Buxus sempervirens 'Green Velvet'     | 15-18" |
| JUNNIPER - CALGARY CARPET      | Juniperus sabina 'Calgary Carpet'     | 18-24" |
| LILAC - MISS KIM               | Syringa patula 'Miss Kim'             | 30-36" |
| NINEBARK - SUMMER WINE         | Physocarpus opulifolius 'Summer Wine' | 30-36" |
| SPIREA - MAGIC CARPET          | Spiraea japonica 'Walbuma'            | 15-18" |
| SUMAC - GRO LOW                | Rhus aromatica 'Gro Low'              | 15-18" |
| WEIGELA - MINUET               | Weigela florida 'Minuet'              | 15-18" |
| -5 AND GRASSES                 |                                       |        |
| BLACK EYED SUSAN - LITTLE SUZY | Rudbeckia "Little Suzy"               | I GAL  |
| CATMINT - LITTLE TRUDY         | Nepeta Little Trudy'                  | I GAL  |
| DAYLILY - PARDON ME            | Hemerocallis 'Pardon Me'              | I GAL  |
| DAYLILY - HYPERION             | Hemerocallis 'Hyperion'               | I GAL  |
| GERANIUM - BIOKOVO             | Geranium cantabrigiense 'Biokovo'     | I GAL  |
| PURPLE MAIDEN GRASS            | Miscanthus purpurascens               | I GAL  |
| PRAIRIE DROPSEED GRASS         | Sporobolus heterolepsis               | I GAL  |
| SALVIA - MAY NIGHT             | Salvia nemerosa 'May Night'           | I GAL  |
| 2EN PLANTS:                    |                                       |        |
| PRAIRIE DROPSEED GRASS         | Sporobolus heterolepsis               | I GAL  |
| BEEBALM - JACOB KLINE          | Monarda 'Jacob Kline'                 | I GAL  |
| BLACK EYED SUSAN               | Rudbeckia 'Goldsturm'                 | I GAL  |
| PURPLE CONEFLOWER              | Echinacea purpurea 'Magnus'           | I GAL  |
|                                |                                       |        |