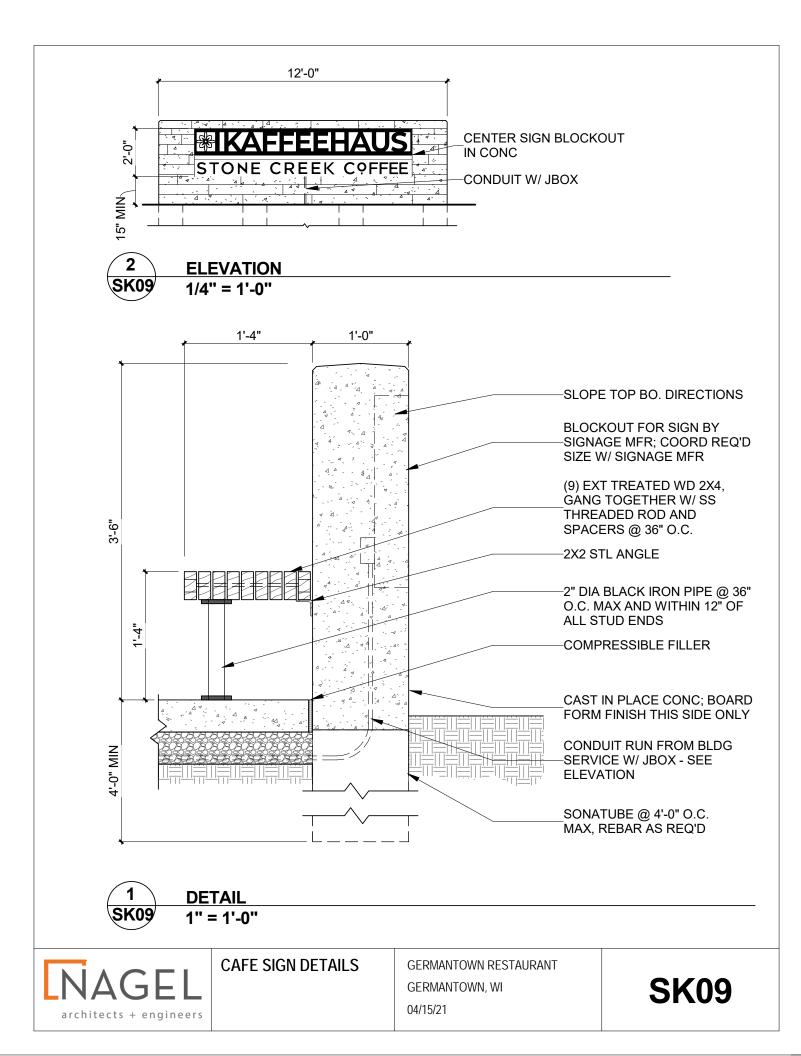

### Proposal

Greg Nagel, agent for District One LLC, property owner, is requesting approval for one ground sign for the Kaffeehaus located at W140N10393 Fond du Lac Ave.

• 24" x 108" (18 sqft) internally illuminated metal sign inset in a cast-in-place 12' x 40" concrete panel located in the southwest corner of the intersection of Donges Bay Road and Fond du Lac Avenue

### Staff Comments

The Kuhburg Planned Development District (PDD) was approved in 2018 for the purpose of redeveloping and renovating the two existing buildings (single-story schoolhouse and 2-story tavern) into a coffee shop and restaurant. The proposal included the construction of a covered portico between and serving both buildings with seasonal seating, interior and exterior building renovations, and reconstruction/expansion of the existing parking lot west of the buildings. As a part of the Resolution adopting Conditions and Restrictions (Resolution No. 16-2018), the standard 5' setback from the property line for ground signs was reduced to 0'. The proposed sign meets this requirement.

In addition to the location of the proposed sign, the proposed cast concrete panel will act as an edge patio edge delineator as well as a back for a wooden bench on the opposite side from the sign. As such, staff supports the use of the cast-in-place concrete material.

Address coordinates are required to be located on the base of the sign per Chapter 17.46 of the Village Code. This has been added as a condition of approval.

The proposed ground sign is intended to replace two of the three signs originally approved with the Site Development Plan in 2018. This sign will replace the ground sign along Donges Bay Road and the northern ground sign along Fond du Lac Avenue. As a result of the change in location of the sign, the landscaping plan has been revised. A portion of the proposed landscaping around the base of the sign is proposed to be located in the Fond du Lac Avenue road right-of-way. WisDOT requires a permit to install landscaping within their right-of-way. Permit approval for these plantings by the WisDOT has been included as a condition of approval for this sign.