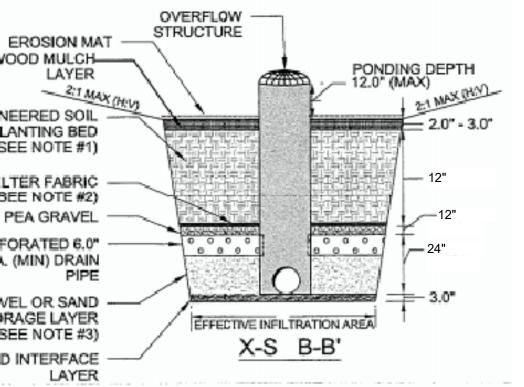

 $\sim$ 

HARDWOOD MULCH LAYER 

FILTER FABRIC -

(SEE NOTE #2) PEA GRAVEL PERFORATED 6.0" -DIA. (MIN) DRAIN PIPE

GRAVEL OR SAND -STORAGE LAYER (SEE NOTE #3)

SAND INTERFACE LAYER

2 AS100

RAIN GARDEN DETAIL 1 1/2" = 1'-0"