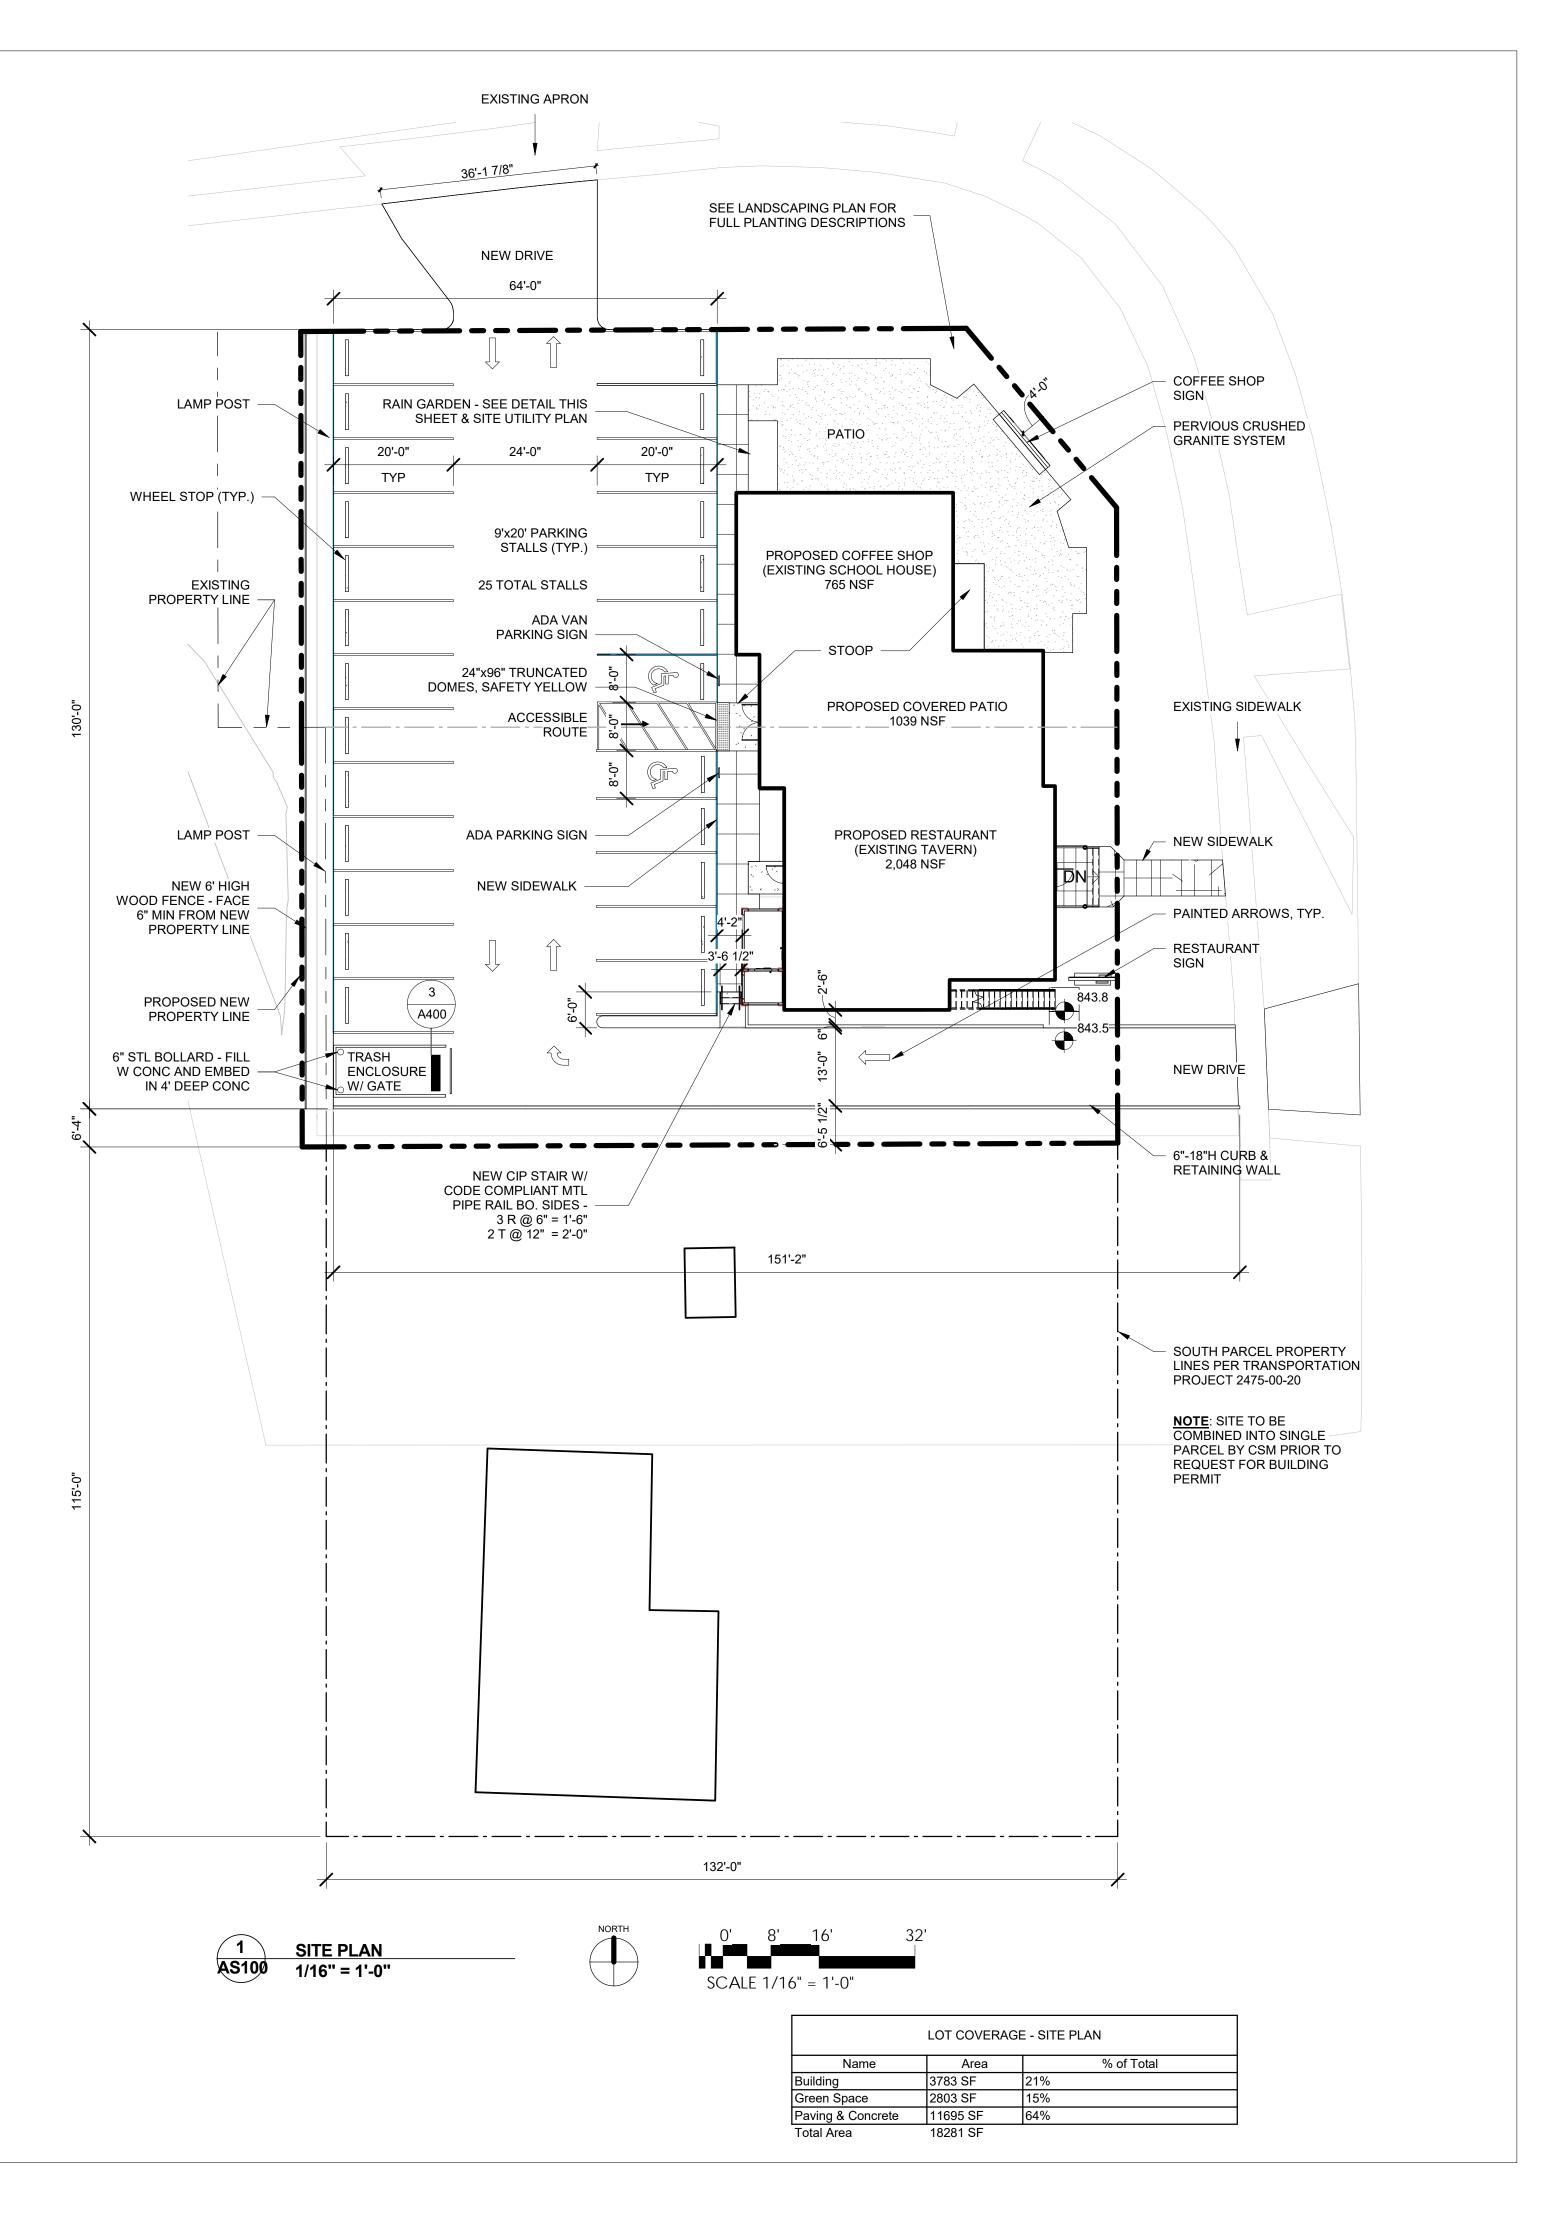

### Staff Comments

The Kuhburg Planned Development District (PDD) was approved in 2018 for the purpose of redeveloping and renovating the two existing buildings (single-story schoolhouse and 2-story tavern) into a coffee shop and restaurant. The proposal included the construction of a covered portico between and serving both buildings with seasonal seating, interior and exterior building renovations, and reconstruction/expansion of the existing parking lot west of the buildings. As a part of the Resolution adopting Conditions and Restrictions (Resolution No. 16-2018), the standard 5' setback from the property line for ground signs was reduced to 0'. The proposed sign meets this requirement.

In addition to the location of the proposed sign, the proposed cast concrete panel will act as an edge patio edge delineator as well as a back for a wooden bench on the opposite side from the sign. As such, staff supports the use of the cast-in-place concrete material.

Address coordinates are required to be located on the base of the sign per Chapter 17.46 of the Village Code. This has been added as a condition of approval.

The proposed ground sign is intended to replace two of the three signs originally approved with the Site Development Plan in 2018. This sign will replace the ground sign along Donges Bay Road and the northern ground sign along Fond du Lac Avenue. As a result of the change in location of the sign, the landscaping plan has been revised. A portion of the proposed landscaping around the base of the sign is proposed to be located in the Fond du Lac Avenue road right-of-way. WisDOT requires a permit to install landscaping within their right-of-way. Permit approval for these plantings by the WisDOT has been included as a condition of approval for this sign.