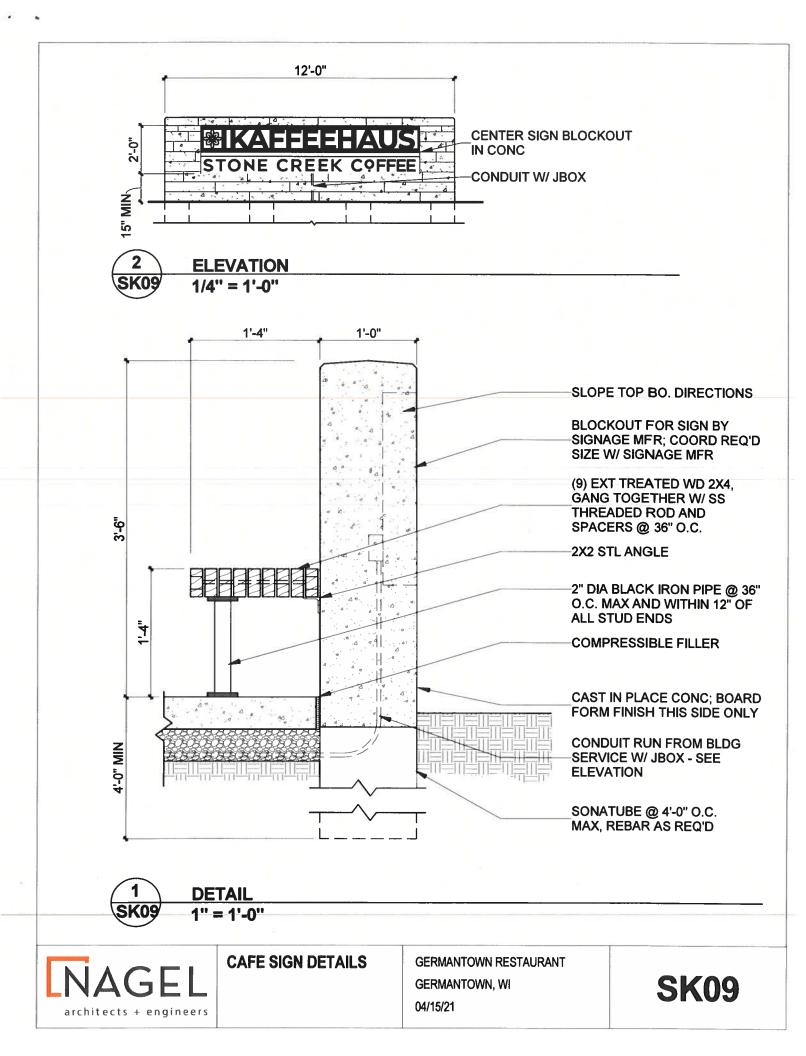

### Proposal

Greg Nagel, agent for District One LLC, property owner, is requesting approval for one ground sign for the Kaffeehaus located at W140N10393 Fond du Lac Ave.

• 24" x 108" (18 sqft) internally illuminated metal sign inset in a cast-in-place 12' x 40" concrete panel located in the southwest corner of the intersection of Donges Bay Road and Fond du Lac Avenue

### Staff Comments

The Kuhburg Planned Development District (PDD) was approved in 2018 for the purpose of redeveloping and renovating the two existing buildings (single-story schoolhouse and 2-story tavern) into a coffee shop and restaurant. The proposal included the construction of a covered portico between and serving both buildings with seasonal seating, interior and exterior building renovations, and reconstruction/expansion of the existing parking lot west of the buildings. As a part of the Resolution adopting Conditions and Restrictions (Resolution No. 16-2018), the standard 5' setback from the property line for ground signs was reduced to 0'. The proposed sign meets this requirement.

In addition to the location of the proposed sign, the proposed cast concrete panel will act as an edge patio edge delineator as well as a back for a wooden bench on the opposite side from the sign. As such, staff supports the use of the cast-in-place concrete material.

Address coordinates are required to be located on the base of the sign per Chapter 17.46 of the Village Code. This has been added as a condition of approval.

The proposed ground sign is intended to replace two of the three signs originally approved with the Site Development Plan in 2018. This sign will replace the ground sign along Donges Bay Road and the northern ground sign along Fond du Lac Avenue. As a result of the change in location of the sign, the landscaping plan has been revised. A portion of the proposed landscaping around the base of the sign is proposed to be located in the Fond du Lac Avenue road right-of-way. WisDOT requires a permit to install landscaping within their right-of-way. Permit approval for these plantings by the WisDOT has been included as a condition of approval for this sign.