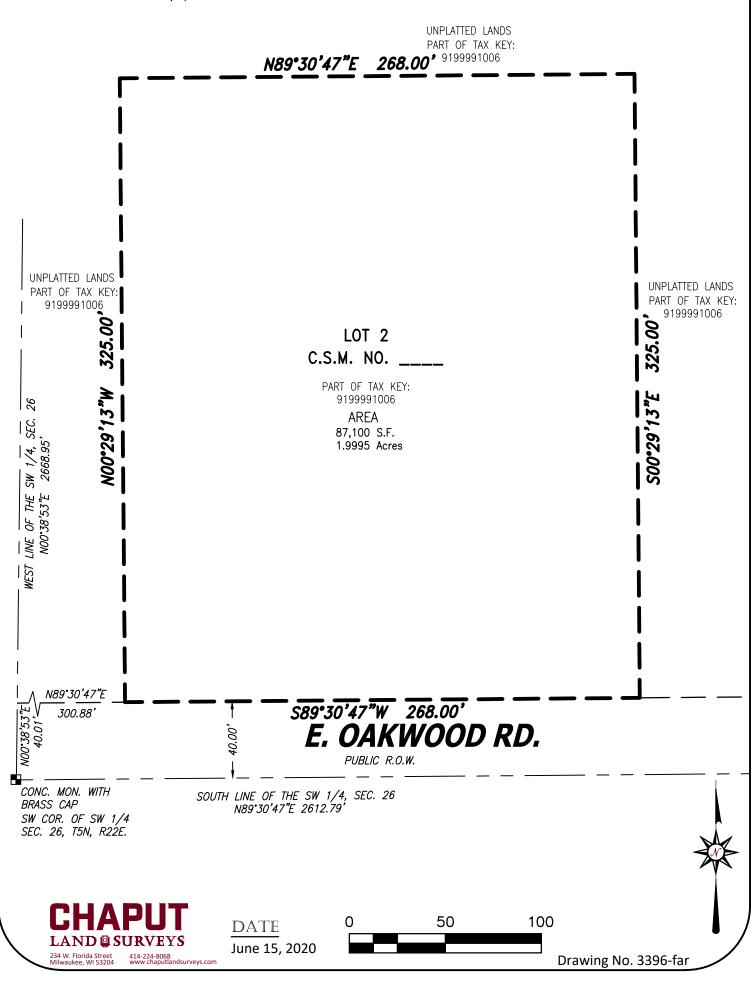

## CLIENT SITE ADDRESS

Dale Dewitt 3380 E OAK Lane, City of Oak Creek, Milwaukee County, Wisconsin.

## LEGAL DESCRIPTION

That part of the Southwest 1/4 of the Southwest 1/4, Section 26, Township 5 North, Range 22 East, in the City of Oak Creek, Milwaukee County, Wisconsin bounded and described hereinafter;

Commencing at the Southwest corner of said Southwest 1/4 Section; thence North 00°38'53" East along the West line of said 1/4 Section 40.01 feet to a point; thence North 89°30'47" East along the North line of Oakwood Road 300.88 feet to the point of beginning of lands described hereinafter; thence North 00°29'13" West 325.00 feet to a point; thence North 89°30'47" East 268.00 feet to a point; thence South 00°29'13" East 325.00 feet to a point; thence South 89°30'47" West 268.00 feet to the point of beginning.

Said Lands Contains 87,100 square foot or 1.9995 Acres.

## BASIS OF BEARINGS

Bearings are referenced to the Wisconsin State Plane Coordinate System (South zone) dated Feb., 2018 in which the South line of the SW1/4, Sec. 26 bears N89°30'47"E.