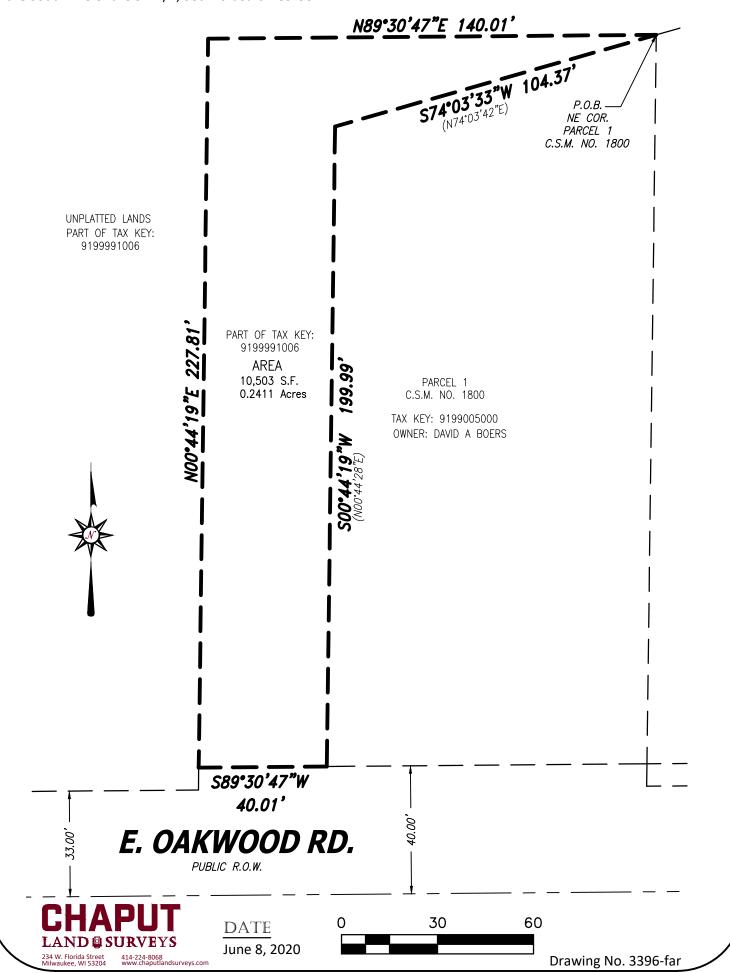

## CLIENT SITE ADDRESS

Dale Dewitt 3380 E OAK Lane, City of Oak Creek, Milwaukee County, Wisconsin.

## LEGAL DESCRIPTION

That part of the Southwest 1/4 of the Southwest 1/4, Section 26, Township 5 North, Range 22 East, in the City of Oak Creek, Milwaukee County, Wisconsin bounded and described hereinafter;

Beginning at the Northeast corner of Parcel 1 of Certified Survey Map No. 1800; thence South 74°03'33" West along the North line of said Parcel 1 a distance of 104.37 feet to a point in the West line of said Parcel 1; thence South 00°44'19" West along said West line 199.99 feet to a point in the Southwest corner of said Parcel 1; thence South 89°30'47" West 40.01 feet to a point; thence North 00°44'19" East 227.81 feet to a point; thence North 89°30'47" East 140.01 feet to the point of beginning.

Said Lands Contains 10,503 square foot or 0.2411 Acres.

## BASIS OF BEARINGS

Bearings are referenced to the Wisconsin State Plane Coordinate System (South zone) dated Feb., 2018 in which the South line of the SW1/4, Sec. 26 bears N89°30'47"E.